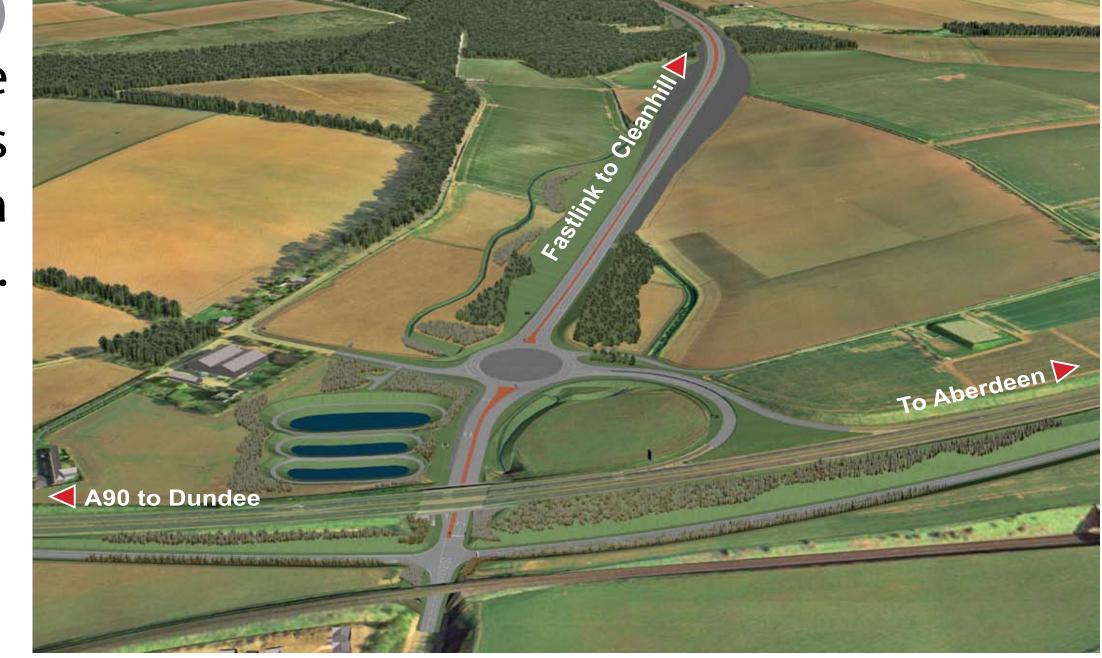

**Charleston Junction (A956)** Signal controlled diamond junction connecting to the A956 and AWPR.

**Cleanhill Junction** Roundabout providing a connection between the Southern Leg and Fastlink.