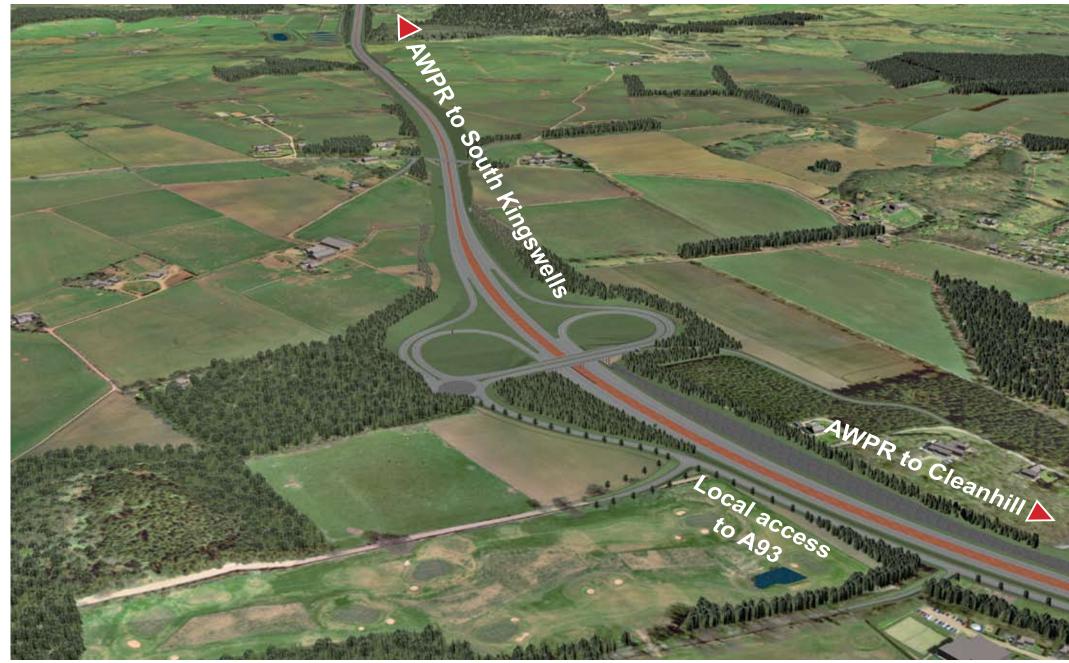

**Charleston Junction (A956)** Signal controlled diamond junction connecting to the A956 and AWPR.

**Cleanhill Junction** Roundabout providing a connection between the Southern Leg and Fastlink.

## Milltimber Junction (A93) Loop slip roads connecting to a roundabout, with a link to a signal controlled junction at the A93 North Deeside Road.

**South Kingswells (A944)** Grade separated roundabout with AWPR crossing over the A944.