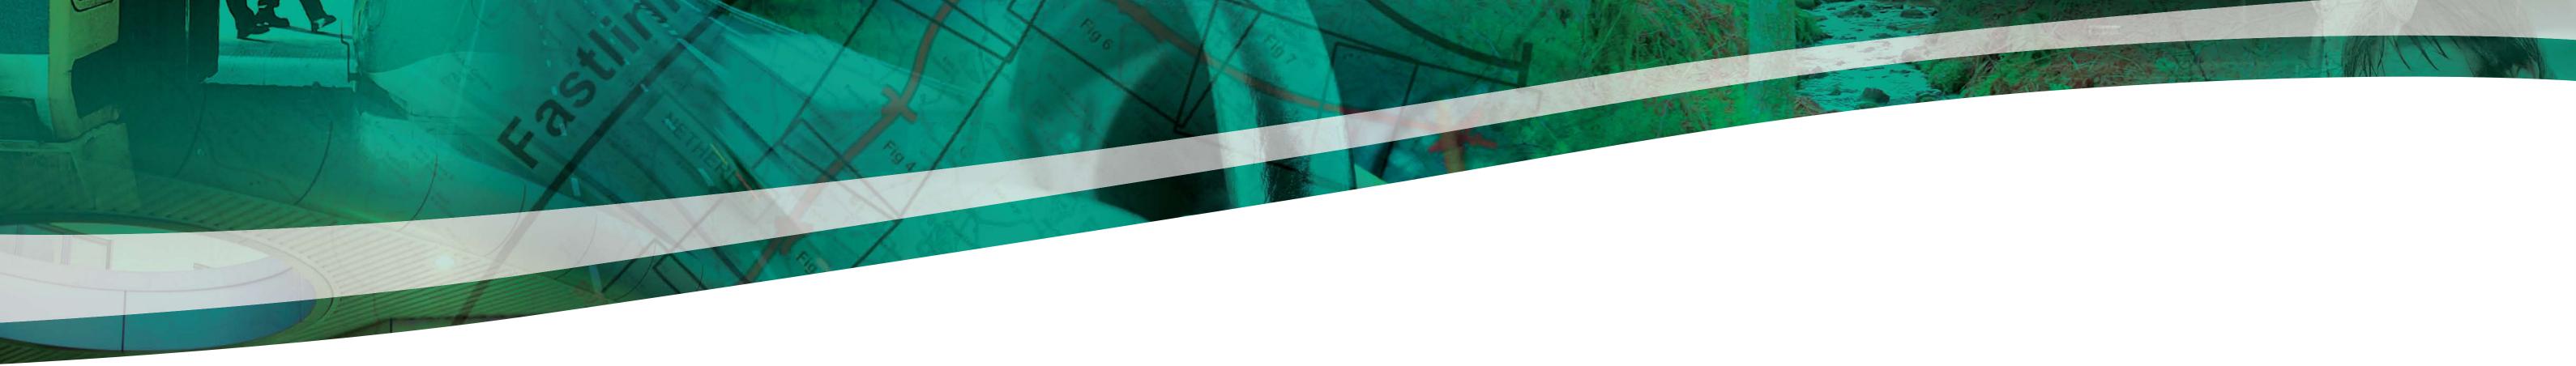

**Charleston Junction (A956)** Signal controlled diamond junction connecting to the A956 and AWPR.

**Cleanhill Junction** Roundabout providing a connection between the Southern Leg and Fastlink.