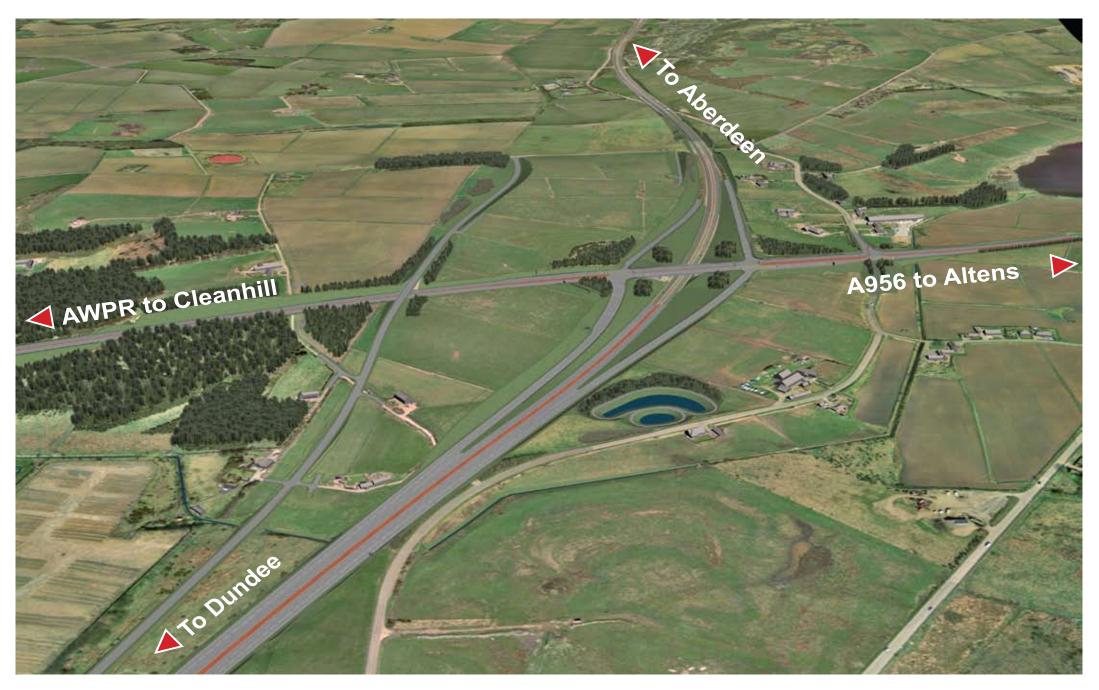

**Charleston Junction (A956)** Signal controlled diamond junction connecting to the A956 and AWPR.

**Cleanhill Junction** Roundabout providing a connection between the Southern Leg and Fastlink.

## Milltimber Junction (A93) Loop slip roads connecting to a roundabout, with a link to a signal controlled junction at the A93 North Deeside Road.

**South Kingswells (A944)** Grade separated roundabout with AWPR crossing over the A944.