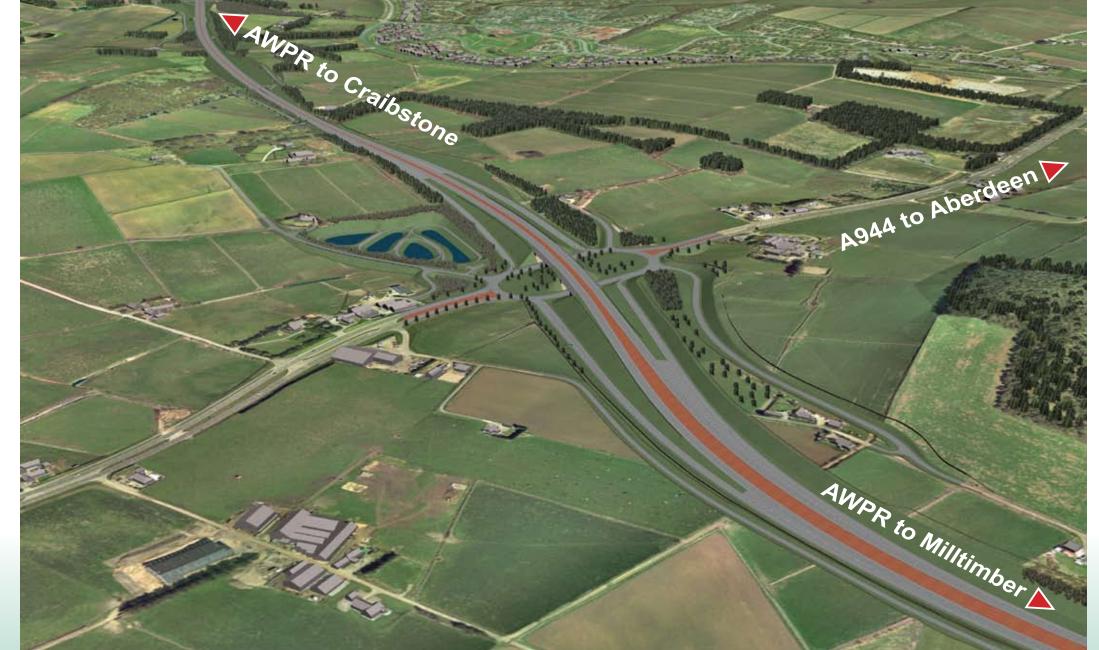

## Milltimber Junction (A93) Loop slip roads connecting to a roundabout, with a link to a signal controlled junction at the A93 North Deeside Road.

**South Kingswells (A944)** Grade separated roundabout with AWPR crossing over the A944.