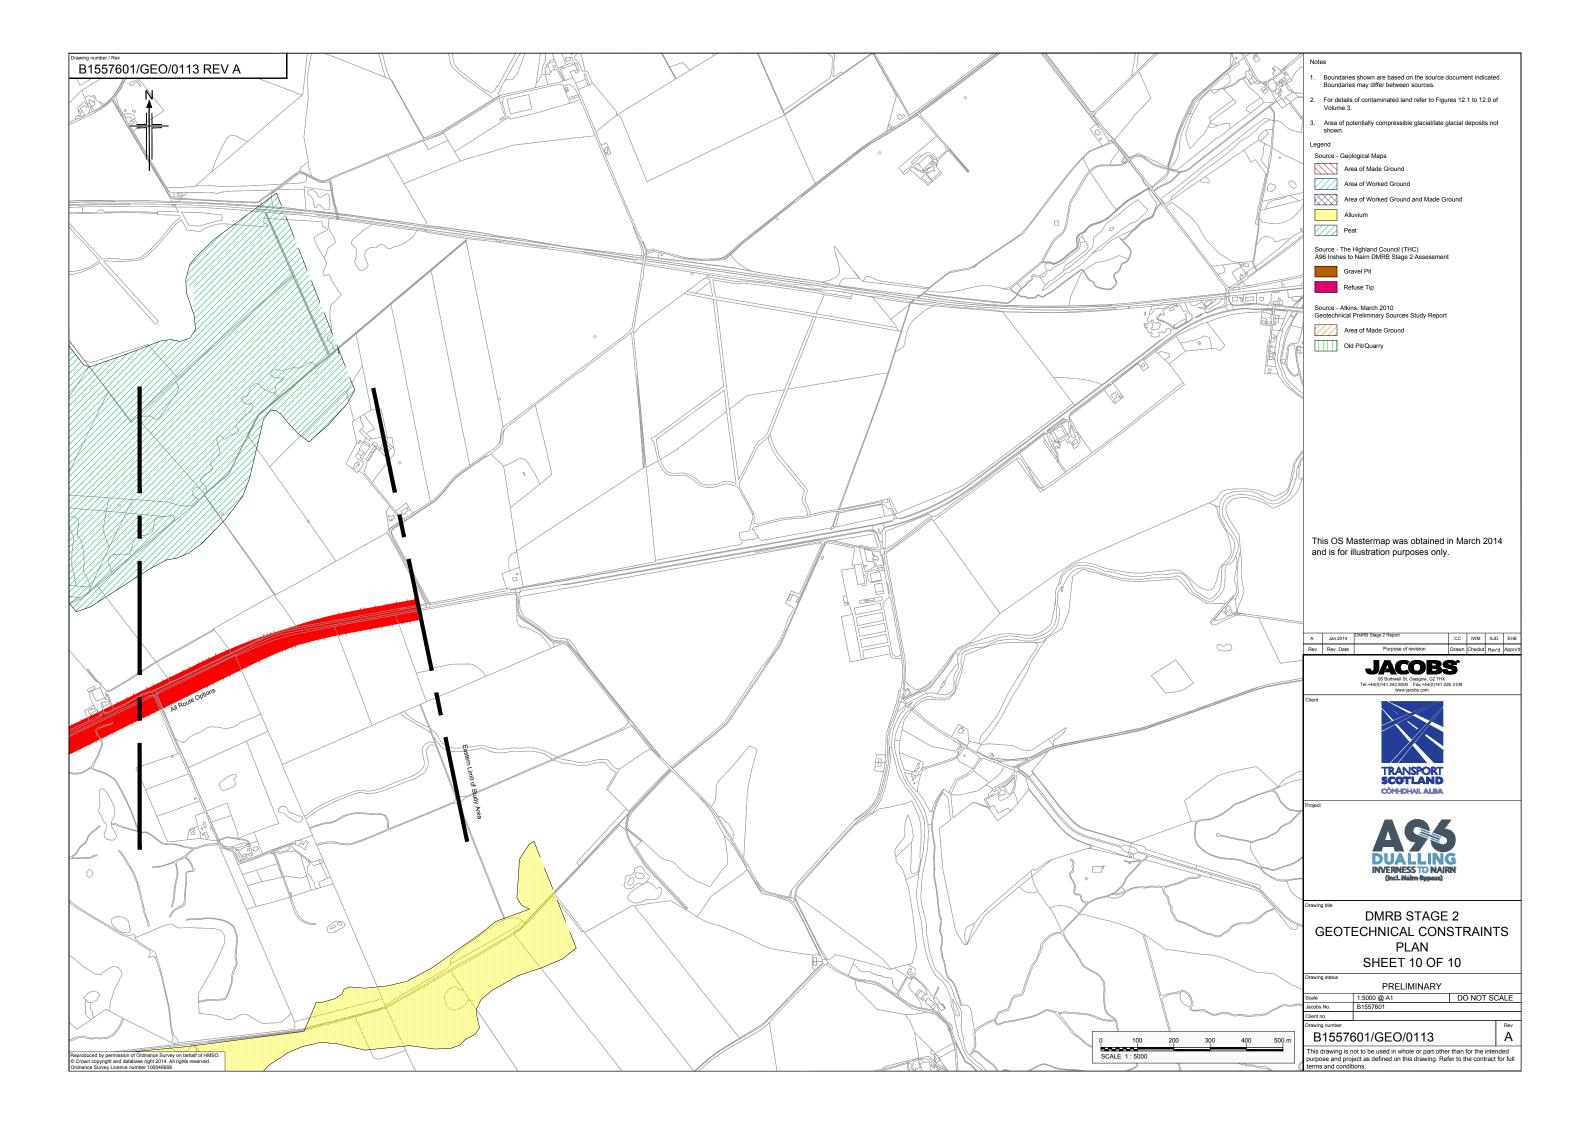

## B1557601/GEO/0100 Rev A





## Geological Key relating to Fortrose Sheet 84W

## Geological Key relating to Nairn Sheet 84E



 April 2014
 DMRB Stage 2 Report
 HR
 IVM
 SJD
 EHB

 Rev. Date
 Purpose of revision
 Drawn
 Checkd
 Revd
 Approvi

**JACOBS**95 Bothwell St, Glasgow, G2 7HX
Tel:+44(0)141 204 2511 Fax:+44(0)141 226 310

Client



Project



rawing title

DMRB STAGE 2 KEY TO GEOLOGICAL MAP EXTRACTS

rawing status

PRELIMINARY

Α

 Scale
 N.T.S. @ A3
 DO NOT SCALE

 Jacobs No.
 B155760

lient no.

B1557601/GEO/0100

This drawing is not to be used in whole or part other than for the intended purpose and project as defined on this drawing. Refer to the contract for futerms and conditions.