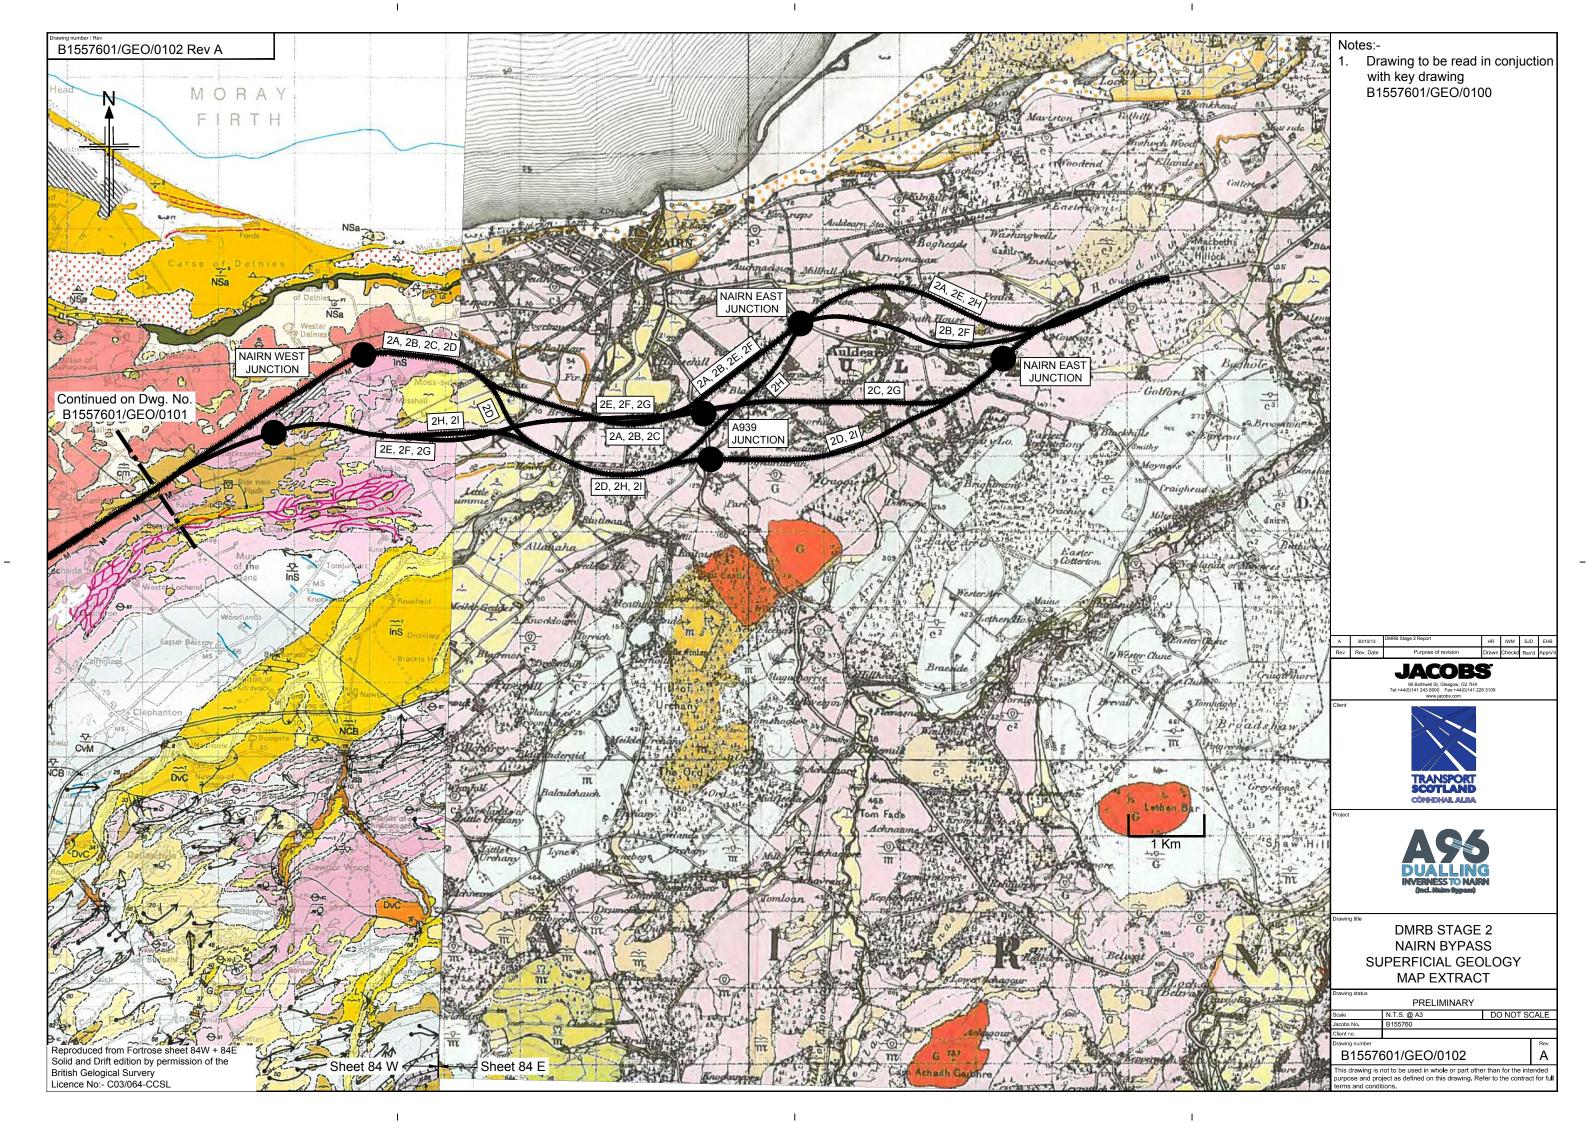

## B1557601/GEO/0100 Rev A





## Geological Key relating to Fortrose Sheet 84W

## Geological Key relating to Nairn Sheet 84E



 April 2014
 DMRB Stage 2 Report
 HR
 IVM
 SJD
 EHB

 Rev. Date
 Purpose of revision
 Drawn
 Checkd
 Revd
 Approvi

**JACOBS**95 Bothwell St, Glasgow, G2 7HX
Tel:+44(0)141 204 2511 Fax:+44(0)141 226 310

Client



Project



rawing title

DMRB STAGE 2 KEY TO GEOLOGICAL MAP EXTRACTS

rawing status

PRELIMINARY

Α

 Scale
 N.T.S. @ A3
 DO NOT SCALE

 Jacobs No.
 B155760

lient no.

B1557601/GEO/0100

This drawing is not to be used in whole or part other than for the intended purpose and project as defined on this drawing. Refer to the contract for futerms and conditions.