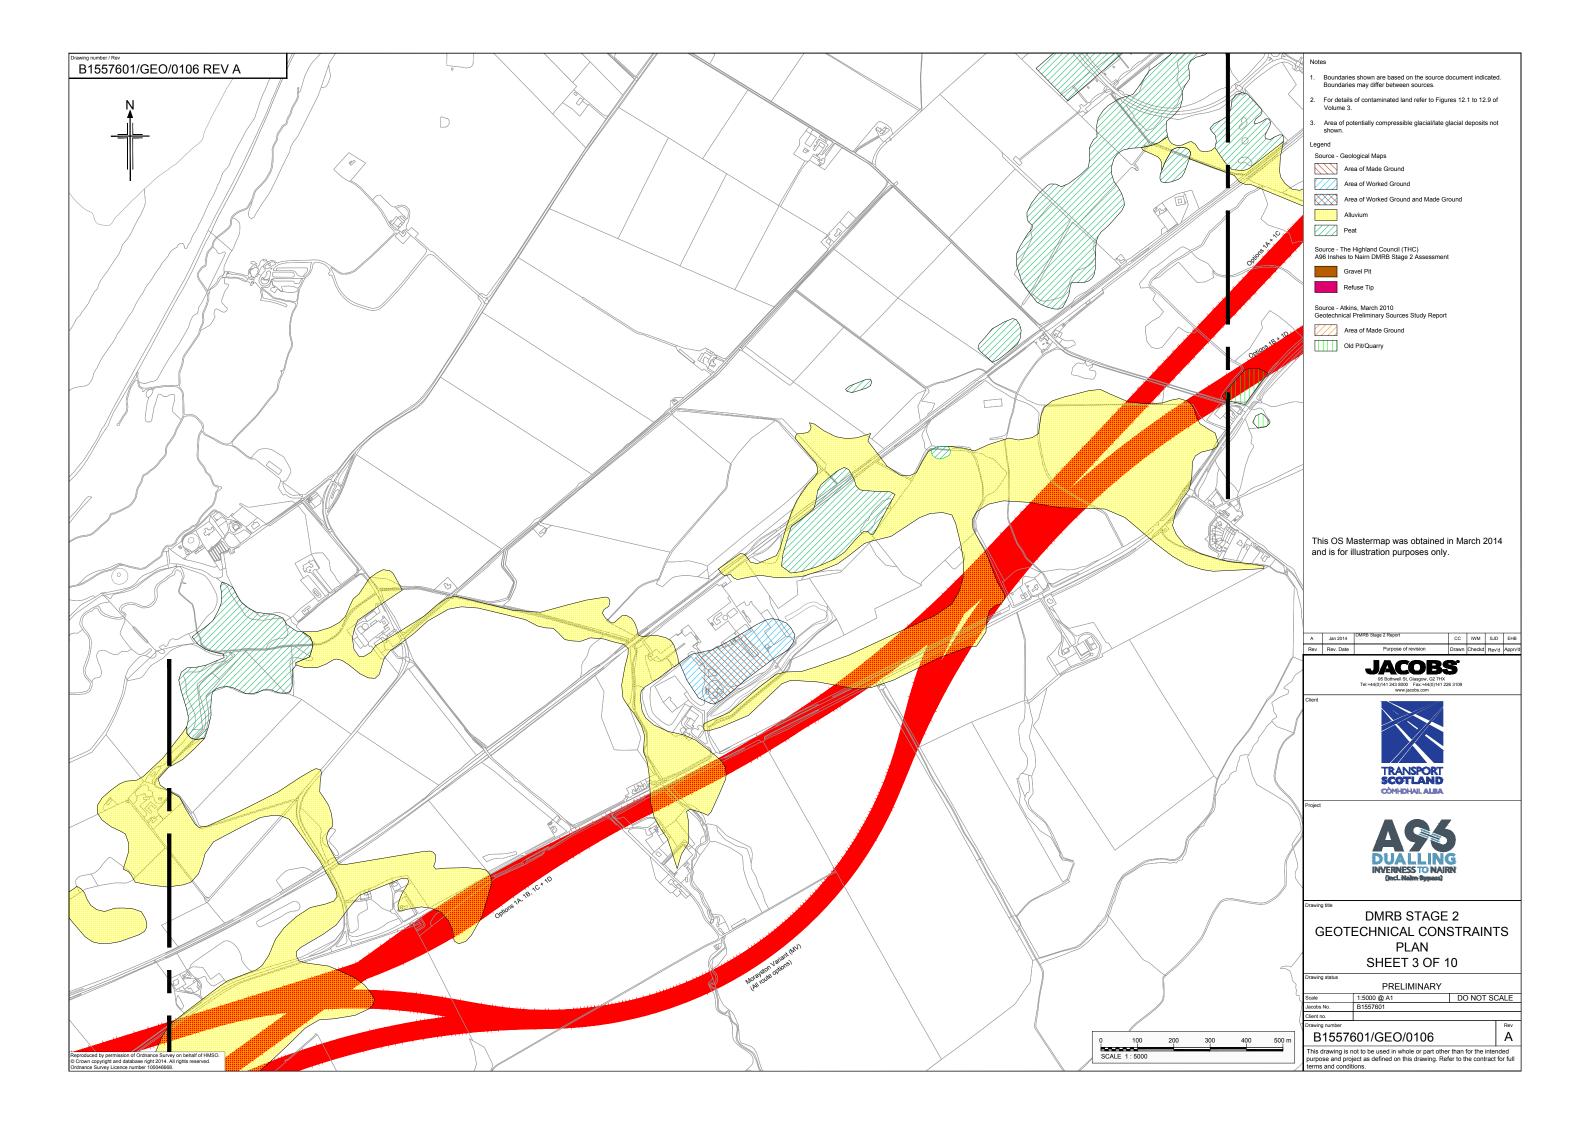

## B1557601/GEO/0100 Rev A





## Geological Key relating to Fortrose Sheet 84W

## Geological Key relating to Nairn Sheet 84E



 April 2014
 DMRB Stage 2 Report
 HR
 IVM
 SJD
 EHB

 Rev. Date
 Purpose of revision
 Drawn
 Checkd
 Revd
 Approvi

**JACOBS**95 Bothwell St, Glasgow, G2 7HX
Tel:+44(0)141 204 2511 Fax:+44(0)141 226 310

Client



Project



rawing title

DMRB STAGE 2 KEY TO GEOLOGICAL MAP EXTRACTS

rawing status

PRELIMINARY

Α

 Scale
 N.T.S. @ A3
 DO NOT SCALE

 Jacobs No.
 B155760

lient no.

B1557601/GEO/0100

This drawing is not to be used in whole or part other than for the intended purpose and project as defined on this drawing. Refer to the contract for futerms and conditions.