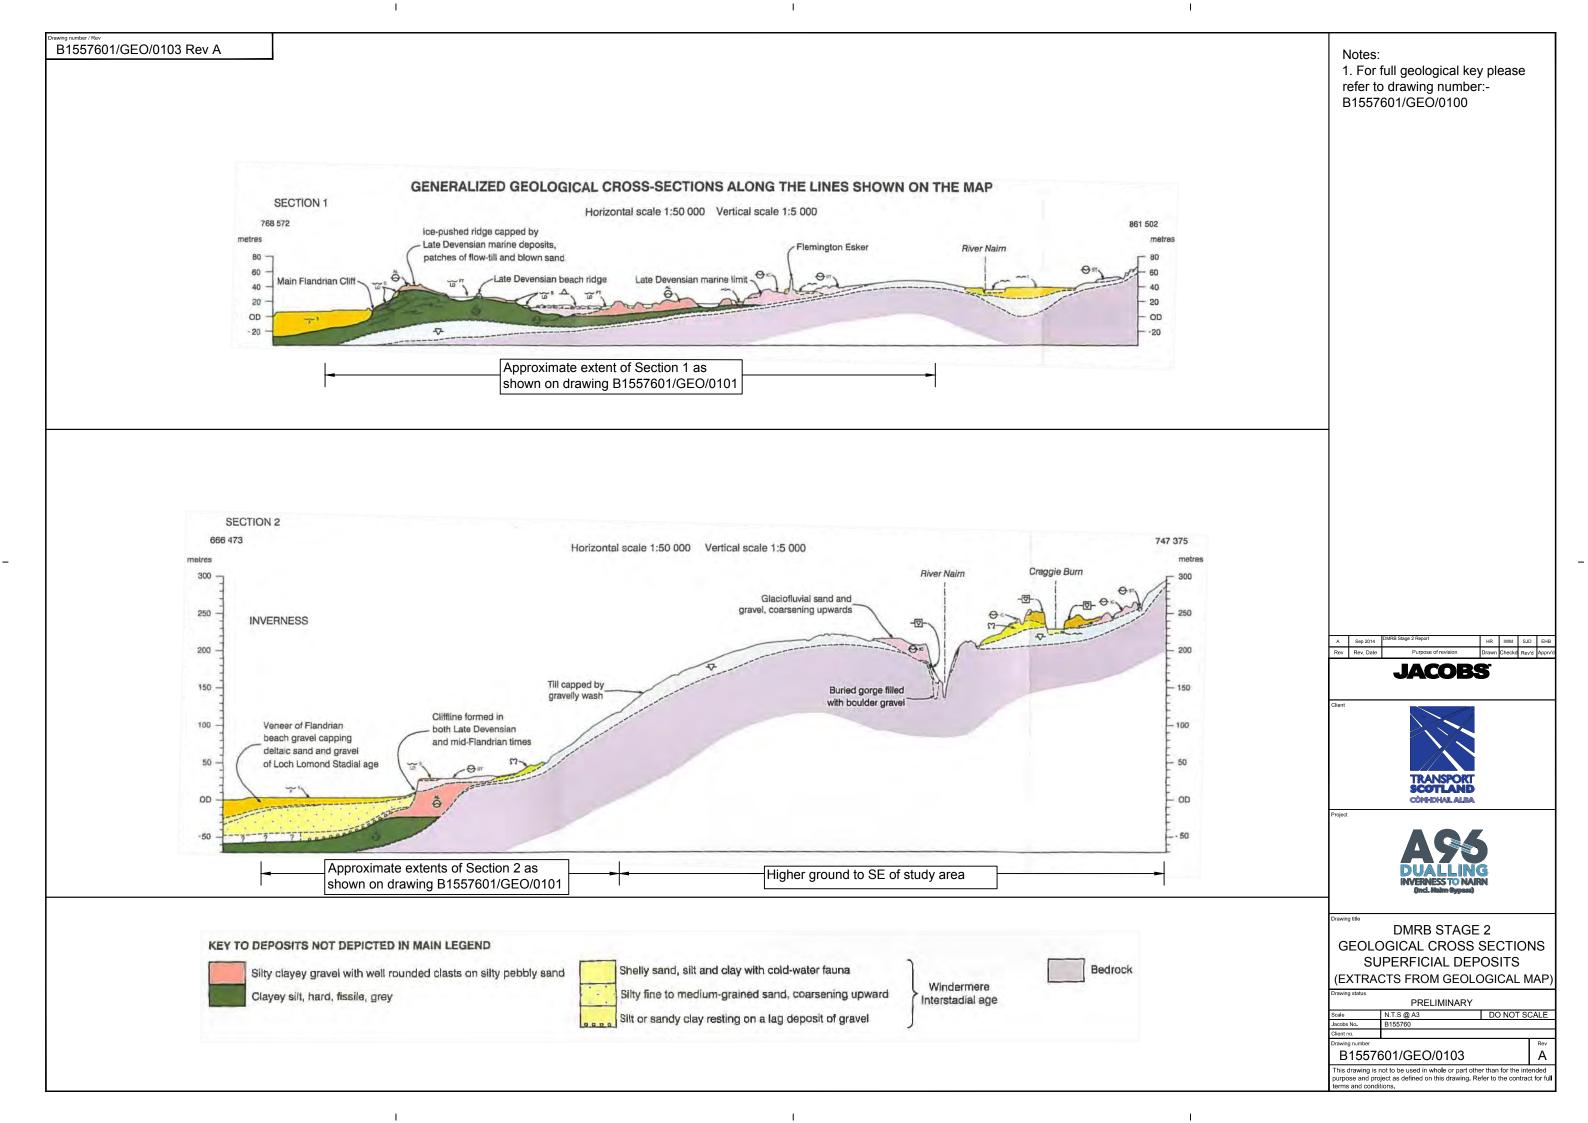

## B1557601/GEO/0100 Rev A





## Geological Key relating to Fortrose Sheet 84W

## Geological Key relating to Nairn Sheet 84E



 April 2014
 DMRB Stage 2 Report
 HR
 IVM
 SJD
 EHB

 Rev. Date
 Purpose of revision
 Drawn
 Checkd
 Revd
 Approvi

**JACOBS**95 Bothwell St, Glasgow, G2 7HX
Tel:+44(0)141 204 2511 Fax:+44(0)141 226 310

Client



Project



rawing title

DMRB STAGE 2 KEY TO GEOLOGICAL MAP EXTRACTS

rawing status

PRELIMINARY

Α

 Scale
 N.T.S. @ A3
 DO NOT SCALE

 Jacobs No.
 B155760

lient no.

B1557601/GEO/0100

This drawing is not to be used in whole or part other than for the intended purpose and project as defined on this drawing. Refer to the contract for futerms and conditions.