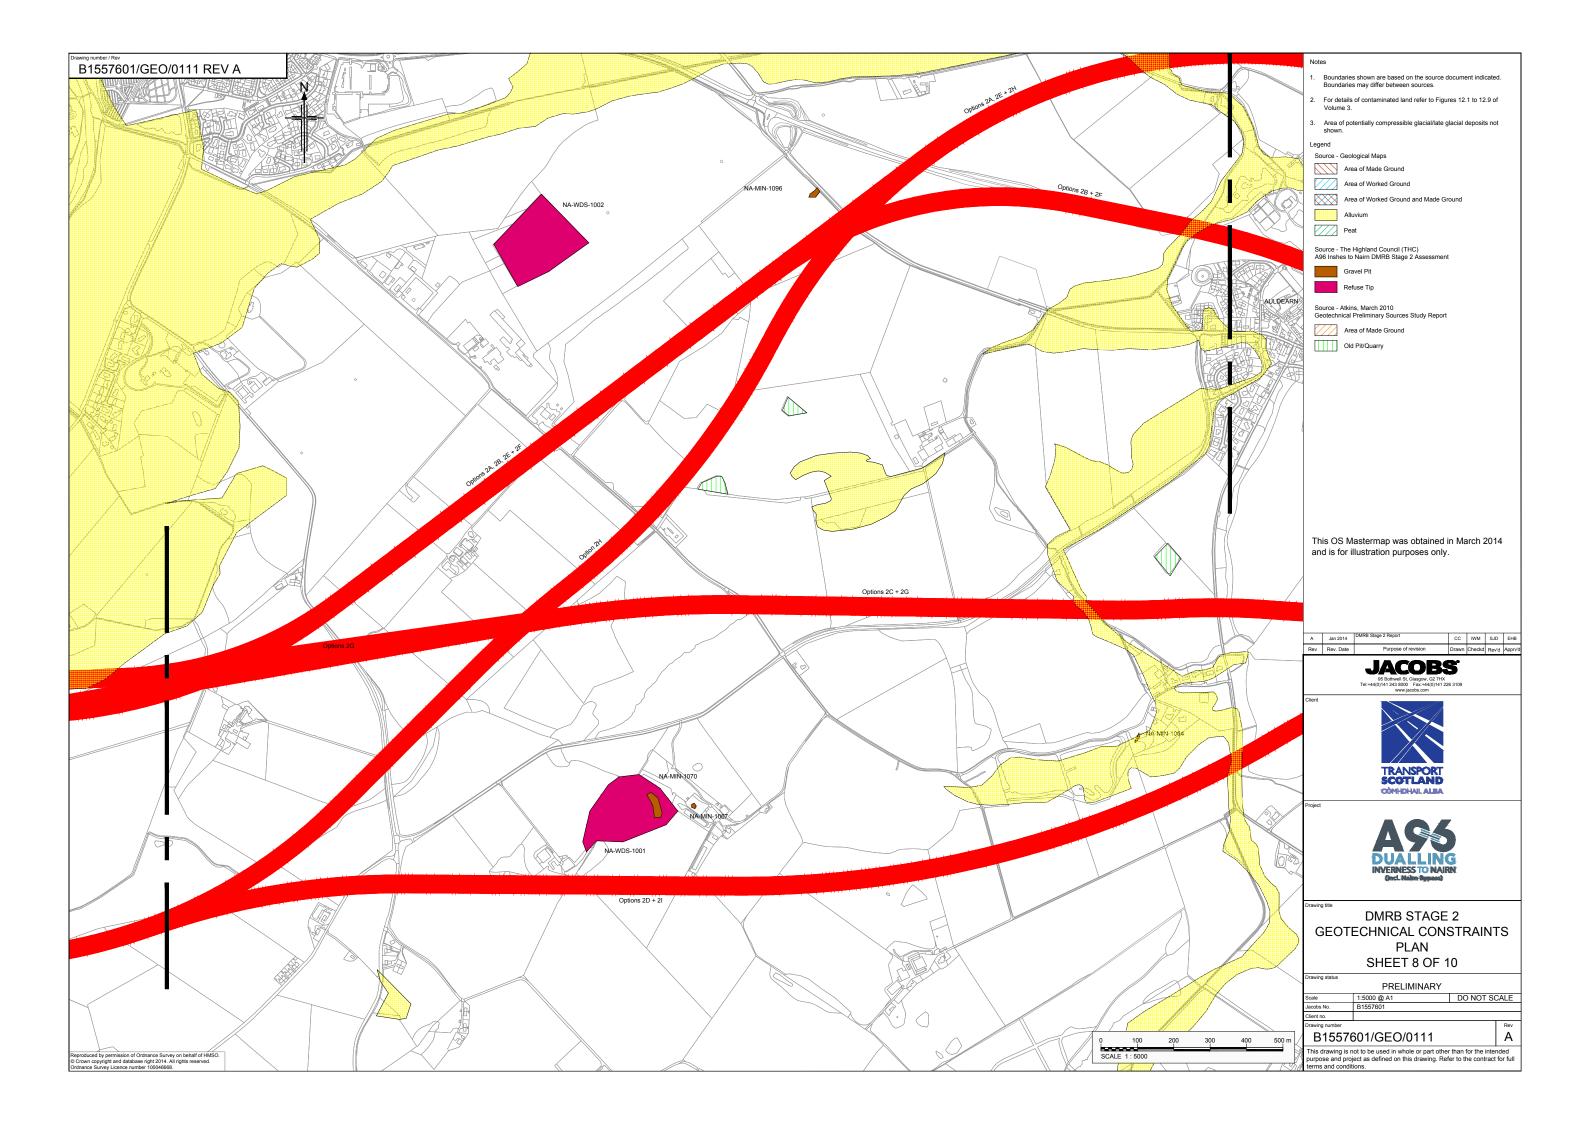

## B1557601/GEO/0100 Rev A





## Geological Key relating to Fortrose Sheet 84W

## Geological Key relating to Nairn Sheet 84E



 April 2014
 DMRB Stage 2 Report
 HR
 IVM
 SJD
 EHB

 Rev. Date
 Purpose of revision
 Drawn
 Checkd
 Revd
 Approvi

**JACOBS**95 Bothwell St, Glasgow, G2 7HX
Tel:+44(0)141 204 2511 Fax:+44(0)141 226 310

Client



Project



rawing title

DMRB STAGE 2 KEY TO GEOLOGICAL MAP EXTRACTS

rawing status

PRELIMINARY

Α

 Scale
 N.T.S. @ A3
 DO NOT SCALE

 Jacobs No.
 B155760

lient no.

B1557601/GEO/0100

This drawing is not to be used in whole or part other than for the intended purpose and project as defined on this drawing. Refer to the contract for futerms and conditions.