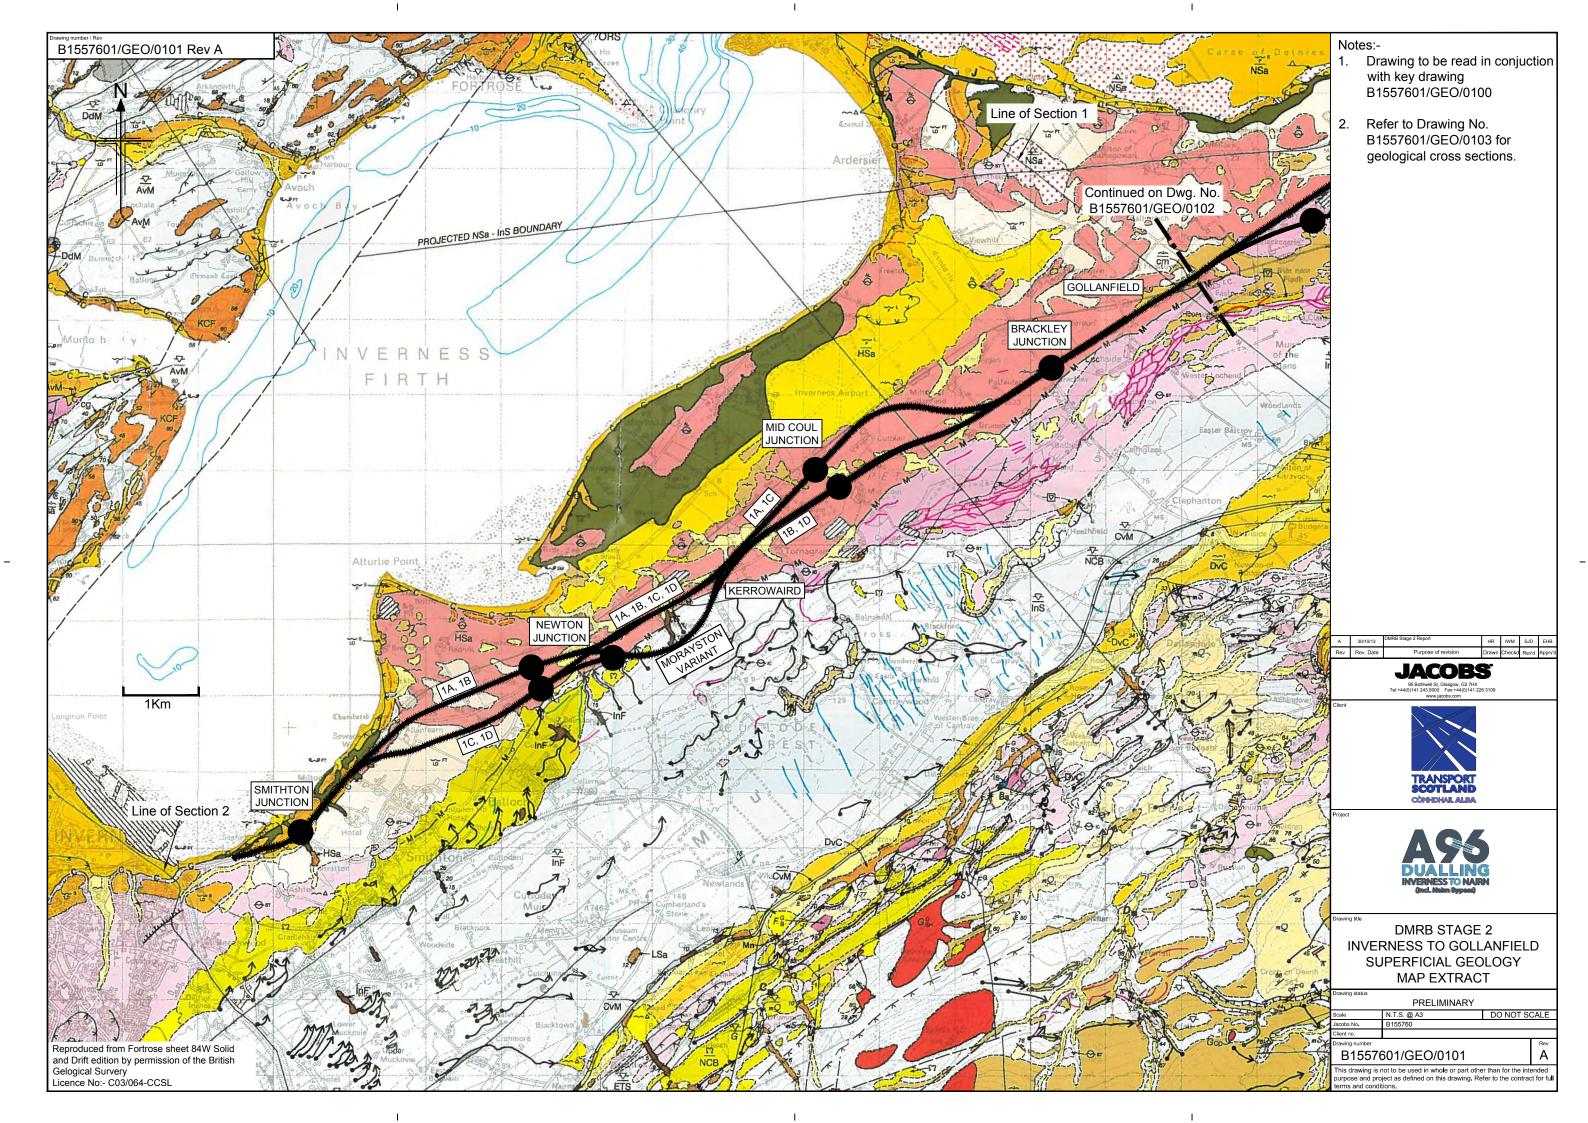

## B1557601/GEO/0100 Rev A





## Geological Key relating to Fortrose Sheet 84W

## Geological Key relating to Nairn Sheet 84E



 April 2014
 DMRB Stage 2 Report
 HR
 IVM
 SJD
 EHB

 Rev. Date
 Purpose of revision
 Drawn
 Checkd
 Revd
 Approvi

**JACOBS**95 Bothwell St, Glasgow, G2 7HX
Tel:+44(0)141 204 2511 Fax:+44(0)141 226 310

Client



Project



rawing title

DMRB STAGE 2 KEY TO GEOLOGICAL MAP EXTRACTS

rawing status

PRELIMINARY

Α

 Scale
 N.T.S. @ A3
 DO NOT SCALE

 Jacobs No.
 B155760

lient no.

B1557601/GEO/0100

This drawing is not to be used in whole or part other than for the intended purpose and project as defined on this drawing. Refer to the contract for futerms and conditions.