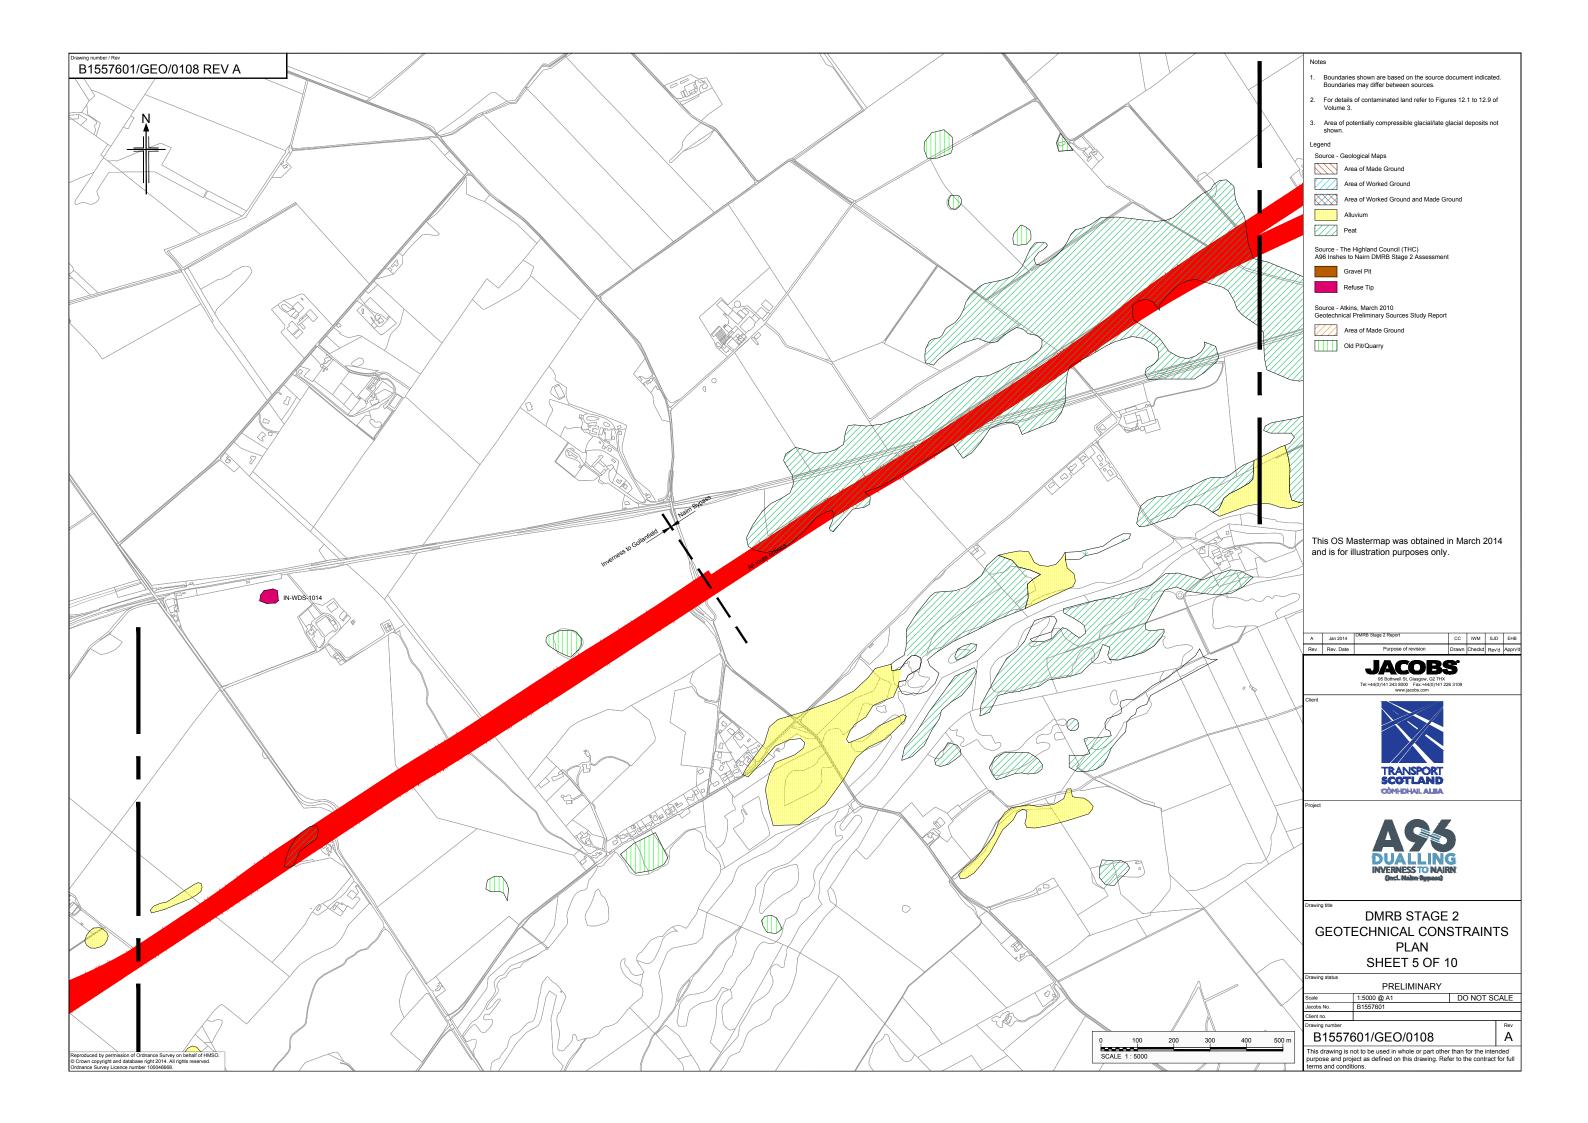

## B1557601/GEO/0100 Rev A





## Geological Key relating to Fortrose Sheet 84W

## Geological Key relating to Nairn Sheet 84E



 April 2014
 DMRB Stage 2 Report
 HR
 IVM
 SJD
 EHB

 Rev. Date
 Purpose of revision
 Drawn
 Checkd
 Revd
 Approvi

**JACOBS**95 Bothwell St, Glasgow, G2 7HX
Tel:+44(0)141 204 2511 Fax:+44(0)141 226 310

Client



Project



rawing title

DMRB STAGE 2 KEY TO GEOLOGICAL MAP EXTRACTS

rawing status

PRELIMINARY

Α

 Scale
 N.T.S. @ A3
 DO NOT SCALE

 Jacobs No.
 B155760

lient no.

B1557601/GEO/0100

This drawing is not to be used in whole or part other than for the intended purpose and project as defined on this drawing. Refer to the contract for futerms and conditions.