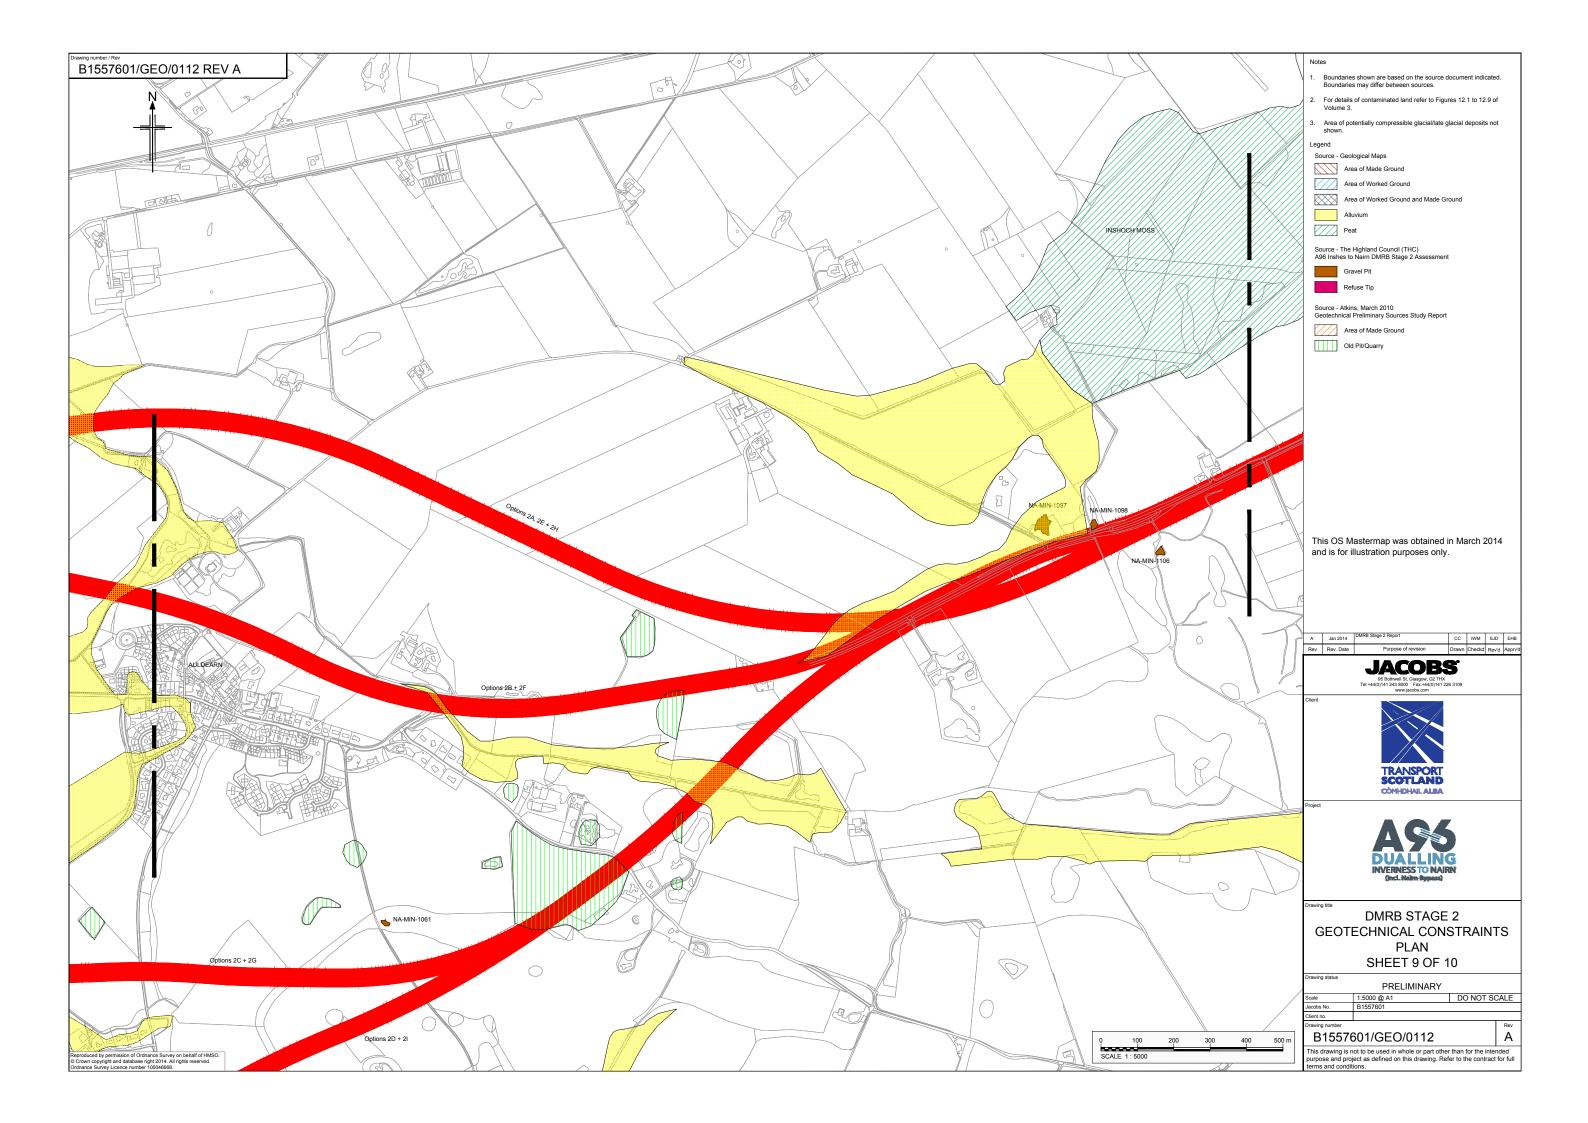

## B1557601/GEO/0100 Rev A





## Geological Key relating to Fortrose Sheet 84W

## Geological Key relating to Nairn Sheet 84E



 April 2014
 DMRB Stage 2 Report
 HR
 IVM
 SJD
 EHB

 Rev. Date
 Purpose of revision
 Drawn
 Checkd
 Revd
 Approvi

**JACOBS**95 Bothwell St, Glasgow, G2 7HX
Tel:+44(0)141 204 2511 Fax:+44(0)141 226 310

Client



Project



rawing title

DMRB STAGE 2 KEY TO GEOLOGICAL MAP EXTRACTS

rawing status

PRELIMINARY

Α

 Scale
 N.T.S. @ A3
 DO NOT SCALE

 Jacobs No.
 B155760

lient no.

B1557601/GEO/0100

This drawing is not to be used in whole or part other than for the intended purpose and project as defined on this drawing. Refer to the contract for futerms and conditions.