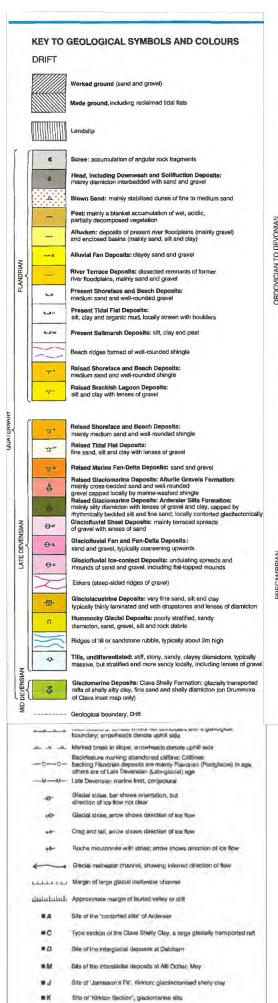

## B1557601/GEO/0100 Rev A





## Geological Key relating to Fortrose Sheet 84W

## Geological Key relating to Nairn Sheet 84E



 April 2014
 DMRB Stage 2 Report
 HR
 IVM
 SJD
 EHB

 Rev. Date
 Purpose of revision
 Drawn
 Checkd
 Revd
 Approvi

**JACOBS**95 Bothwell St, Glasgow, G2 7HX
Tel:+44(0)141 204 2511 Fax:+44(0)141 226 310

Client



Project



rawing title

DMRB STAGE 2 KEY TO GEOLOGICAL MAP EXTRACTS

rawing status

PRELIMINARY

Α

 Scale
 N.T.S. @ A3
 DO NOT SCALE

 Jacobs No.
 B155760

lient no.

B1557601/GEO/0100

This drawing is not to be used in whole or part other than for the intended purpose and project as defined on this drawing. Refer to the contract for futerms and conditions.