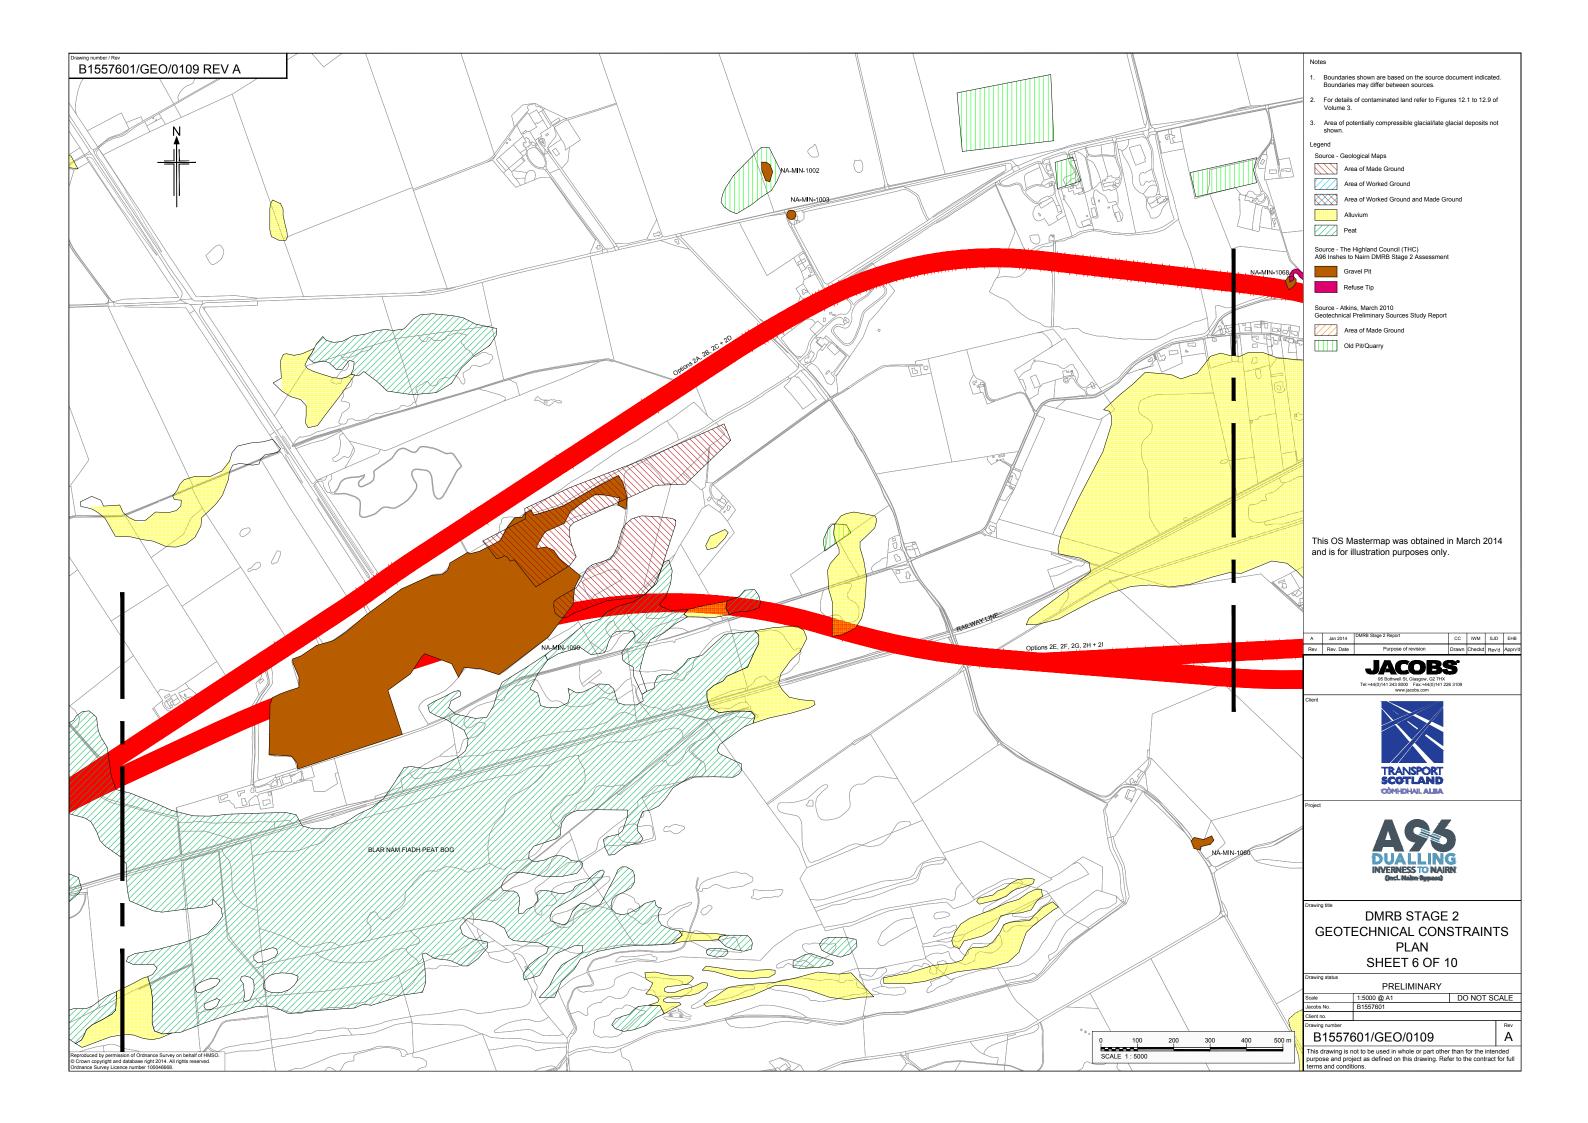

## B1557601/GEO/0100 Rev A





## Geological Key relating to Fortrose Sheet 84W

## Geological Key relating to Nairn Sheet 84E



 April 2014
 DMRB Stage 2 Report
 HR
 IVM
 SJD
 EHB

 Rev. Date
 Purpose of revision
 Drawn
 Checkd
 Revd
 Approvi

**JACOBS**95 Bothwell St, Glasgow, G2 7HX
Tel:+44(0)141 204 2511 Fax:+44(0)141 226 310

Client



Project



rawing title

DMRB STAGE 2 KEY TO GEOLOGICAL MAP EXTRACTS

rawing status

PRELIMINARY

Α

 Scale
 N.T.S. @ A3
 DO NOT SCALE

 Jacobs No.
 B155760

lient no.

B1557601/GEO/0100

This drawing is not to be used in whole or part other than for the intended purpose and project as defined on this drawing. Refer to the contract for futerms and conditions.