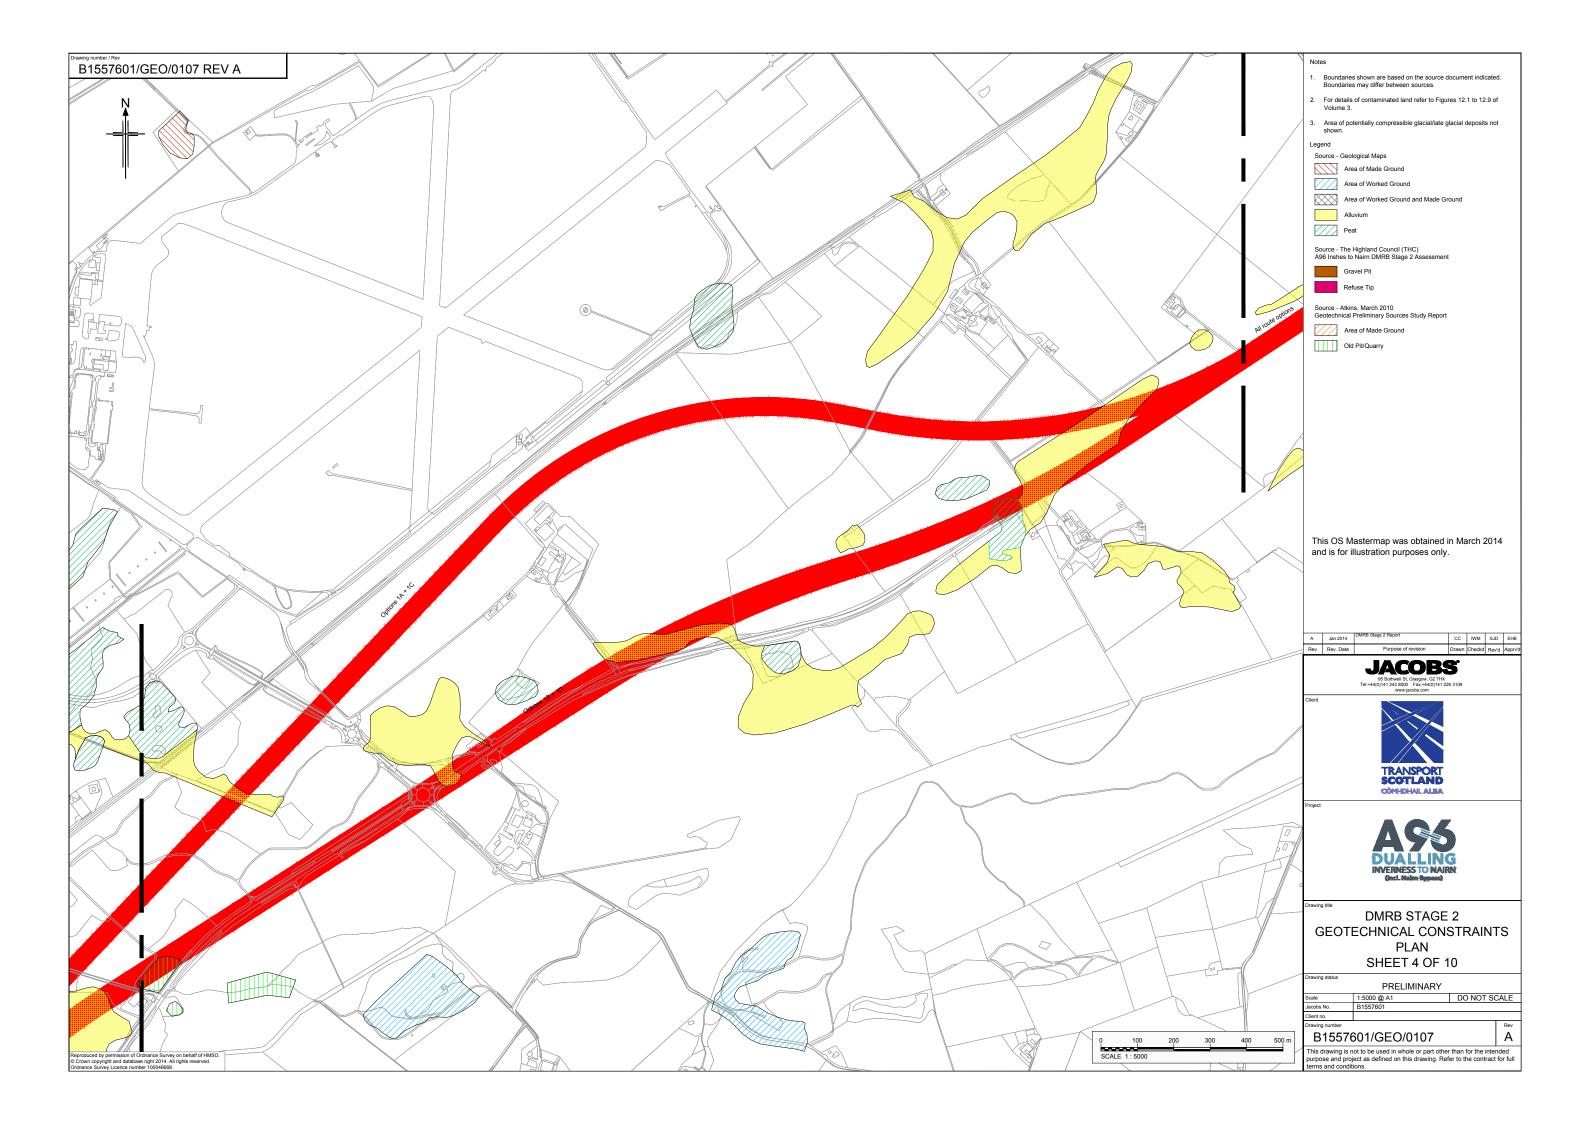

## B1557601/GEO/0100 Rev A





## Geological Key relating to Fortrose Sheet 84W

## Geological Key relating to Nairn Sheet 84E



 April 2014
 DMRB Stage 2 Report
 HR
 IVM
 SJD
 EHB

 Rev. Date
 Purpose of revision
 Drawn
 Checkd
 Revd
 Approvi

**JACOBS**95 Bothwell St, Glasgow, G2 7HX
Tel:+44(0)141 204 2511 Fax:+44(0)141 226 310

Client



Project



rawing title

DMRB STAGE 2 KEY TO GEOLOGICAL MAP EXTRACTS

rawing status

PRELIMINARY

Α

 Scale
 N.T.S. @ A3
 DO NOT SCALE

 Jacobs No.
 B155760

lient no.

B1557601/GEO/0100

This drawing is not to be used in whole or part other than for the intended purpose and project as defined on this drawing. Refer to the contract for futerms and conditions.