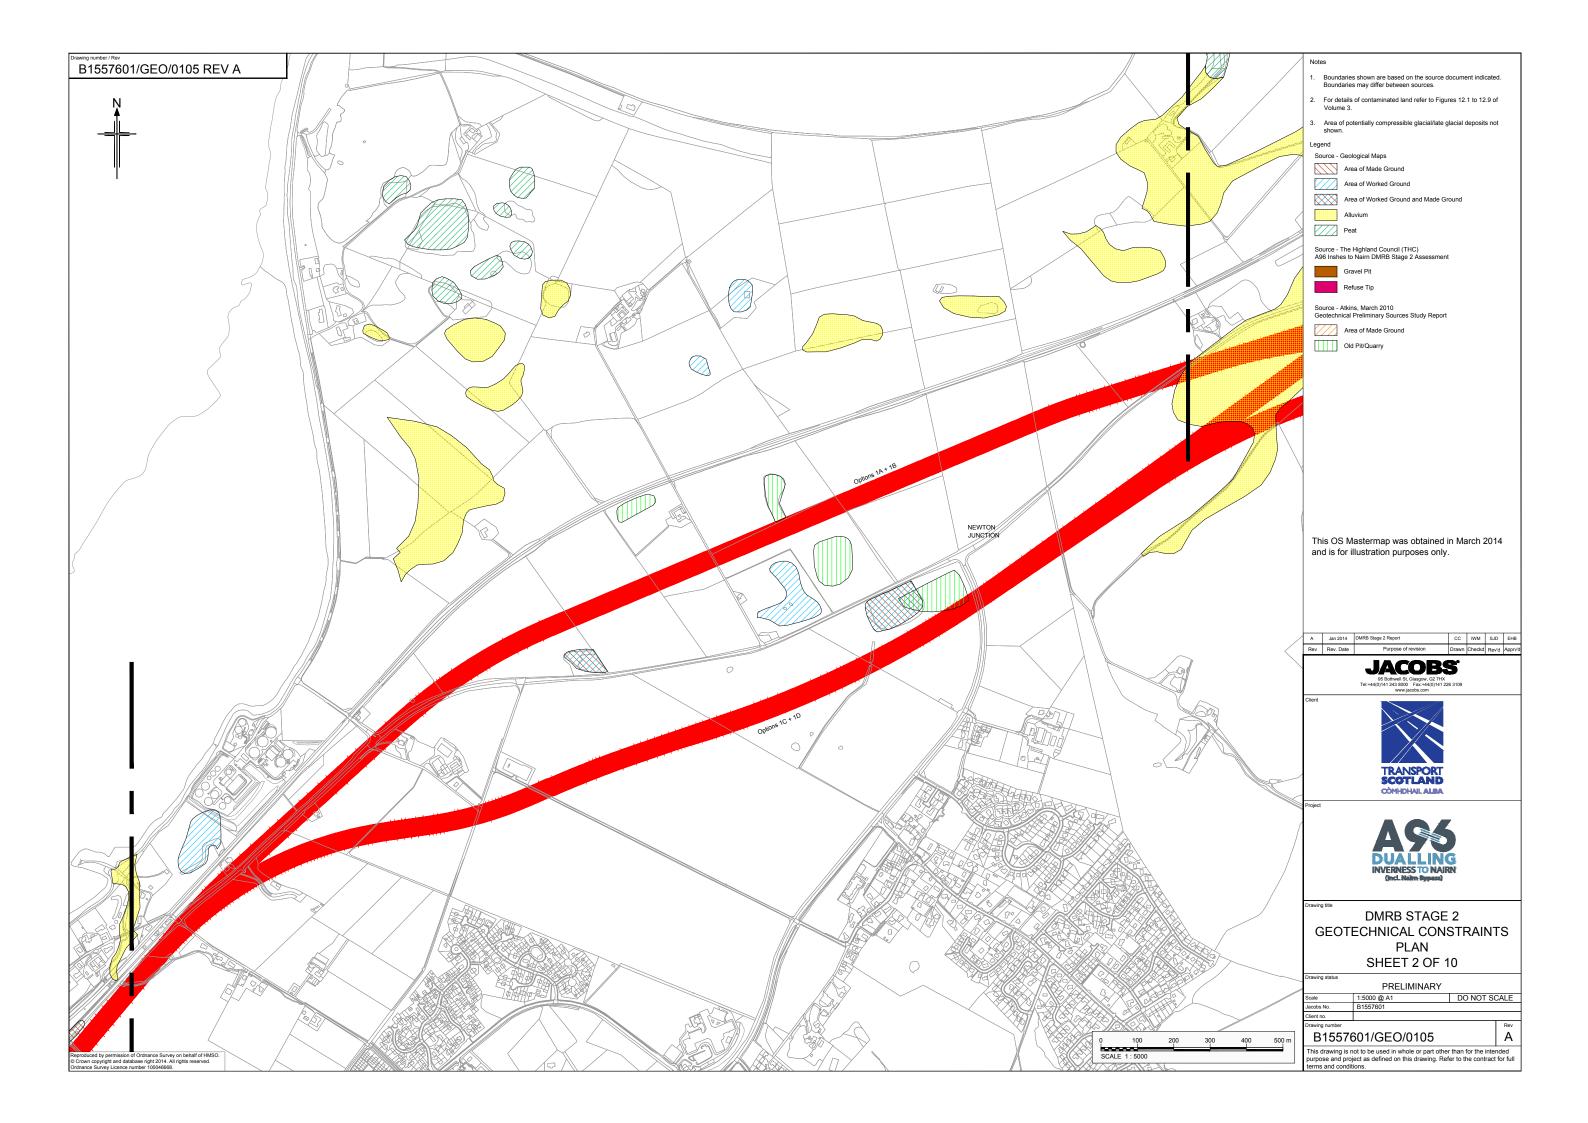

## B1557601/GEO/0100 Rev A





## Geological Key relating to Fortrose Sheet 84W

## Geological Key relating to Nairn Sheet 84E



 April 2014
 DMRB Stage 2 Report
 HR
 IVM
 SJD
 EHB

 Rev. Date
 Purpose of revision
 Drawn
 Checkd
 Revd
 Approvi

**JACOBS**95 Bothwell St, Glasgow, G2 7HX
Tel:+44(0)141 204 2511 Fax:+44(0)141 226 310

Client



Project



rawing title

DMRB STAGE 2 KEY TO GEOLOGICAL MAP EXTRACTS

rawing status

PRELIMINARY

Α

 Scale
 N.T.S. @ A3
 DO NOT SCALE

 Jacobs No.
 B155760

lient no.

B1557601/GEO/0100

This drawing is not to be used in whole or part other than for the intended purpose and project as defined on this drawing. Refer to the contract for futerms and conditions.