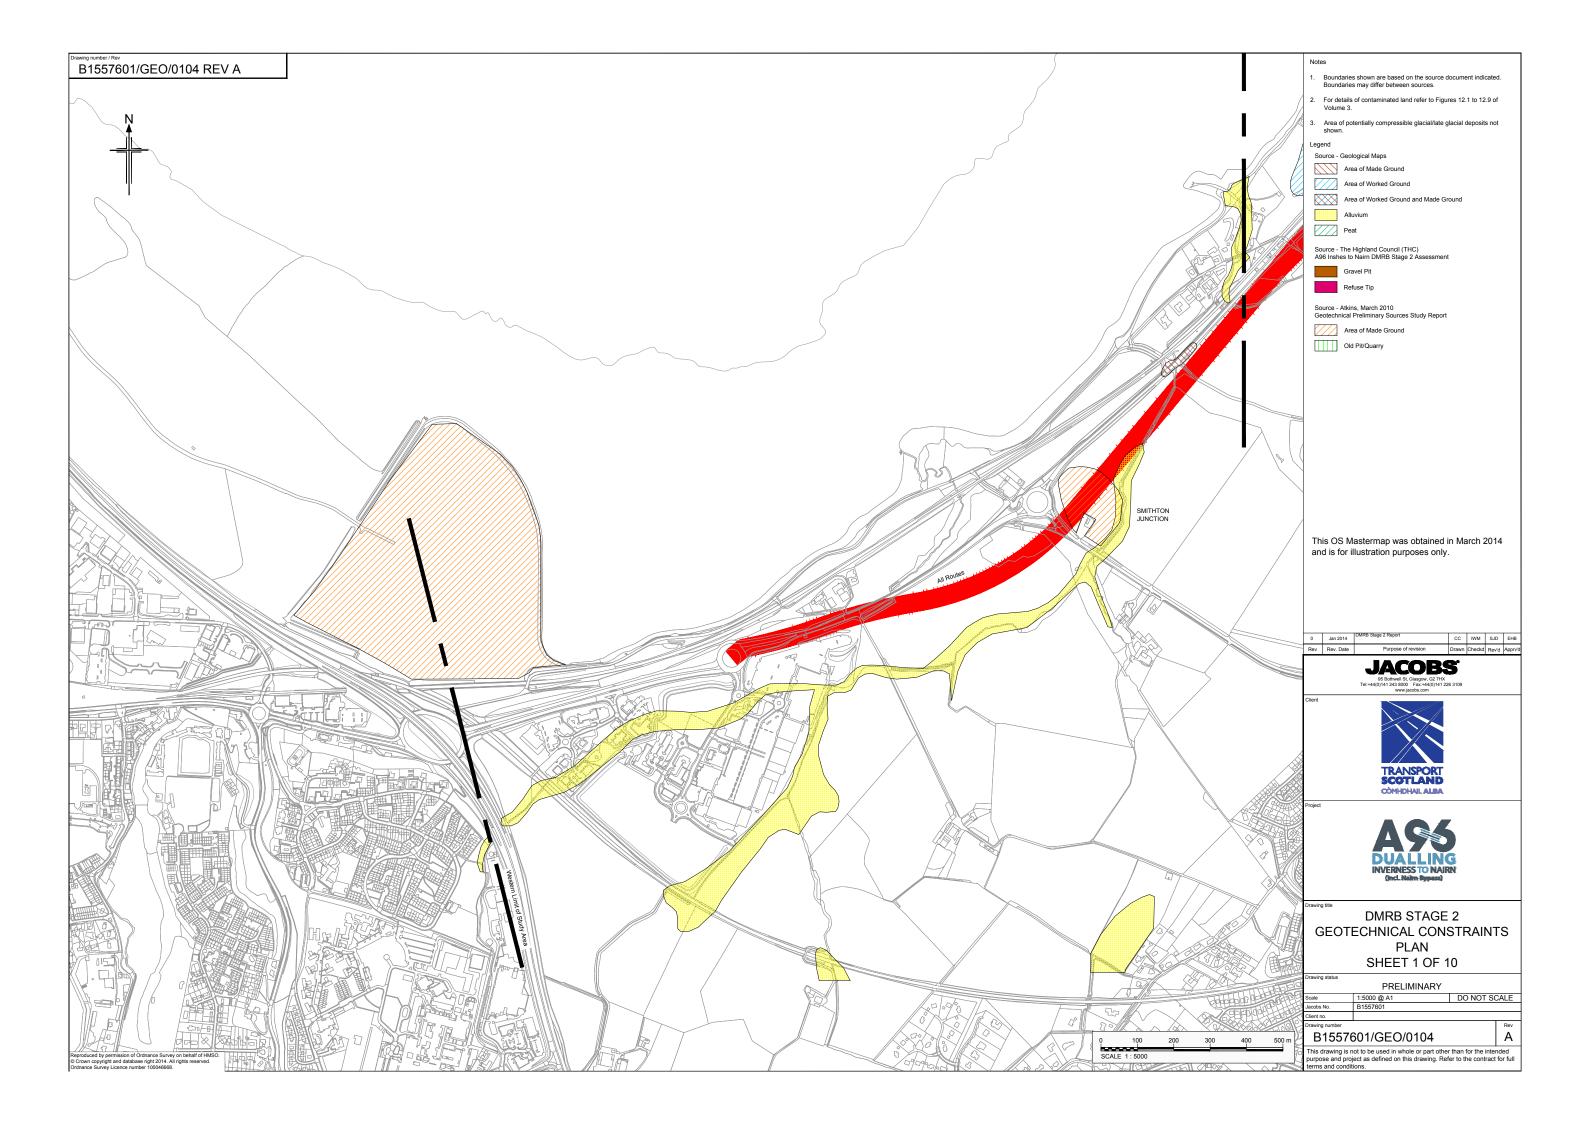

## B1557601/GEO/0100 Rev A





## Geological Key relating to Fortrose Sheet 84W

## Geological Key relating to Nairn Sheet 84E



 April 2014
 DMRB Stage 2 Report
 HR
 IVM
 SJD
 EHB

 Rev. Date
 Purpose of revision
 Drawn
 Checkd
 Revd
 Approvi

**JACOBS**95 Bothwell St, Glasgow, G2 7HX
Tel:+44(0)141 204 2511 Fax:+44(0)141 226 310

Client



Project



rawing title

DMRB STAGE 2 KEY TO GEOLOGICAL MAP EXTRACTS

rawing status

PRELIMINARY

Α

 Scale
 N.T.S. @ A3
 DO NOT SCALE

 Jacobs No.
 B155760

lient no.

B1557601/GEO/0100

This drawing is not to be used in whole or part other than for the intended purpose and project as defined on this drawing. Refer to the contract for futerms and conditions.