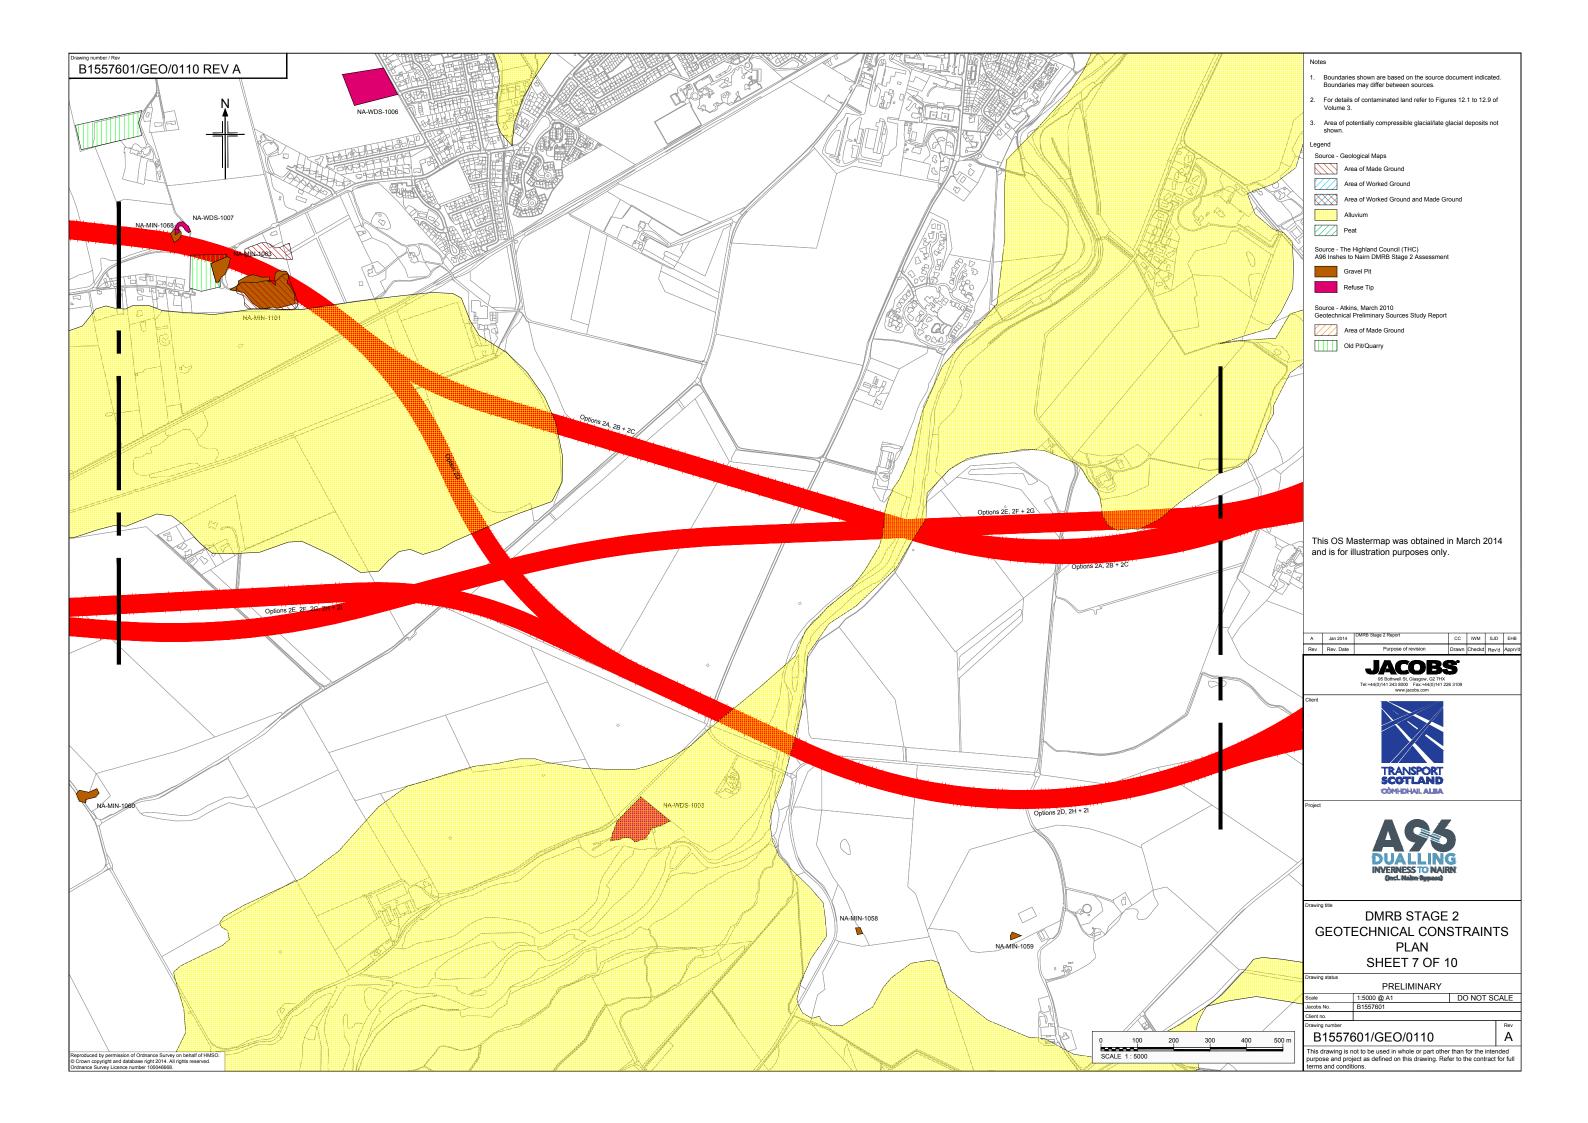

## B1557601/GEO/0100 Rev A





## Geological Key relating to Fortrose Sheet 84W

## Geological Key relating to Nairn Sheet 84E



 April 2014
 DMRB Stage 2 Report
 HR
 IVM
 SJD
 EHB

 Rev. Date
 Purpose of revision
 Drawn
 Checkd
 Revd
 Approvi

**JACOBS**95 Bothwell St, Glasgow, G2 7HX
Tel:+44(0)141 204 2511 Fax:+44(0)141 226 310

Client



Project



rawing title

DMRB STAGE 2 KEY TO GEOLOGICAL MAP EXTRACTS

rawing status

PRELIMINARY

Α

 Scale
 N.T.S. @ A3
 DO NOT SCALE

 Jacobs No.
 B155760

lient no.

B1557601/GEO/0100

This drawing is not to be used in whole or part other than for the intended purpose and project as defined on this drawing. Refer to the contract for futerms and conditions.