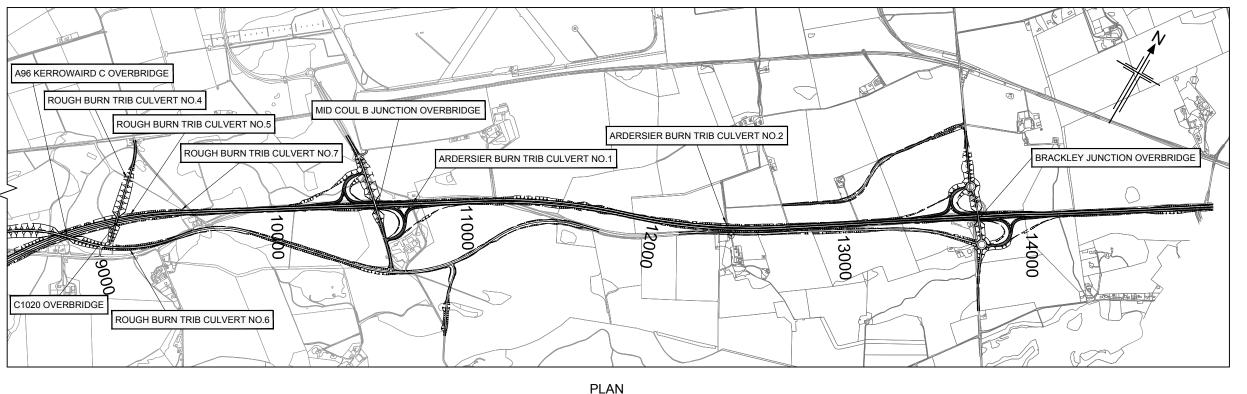

LOCATION PLAN
SCALE 1:10000

ROUTE OPTION 1A
STRUCTURES LOCATION PLAN

Drawing status

PRELIMINARY

DMRB STAGE 2
INVERNESS TO GOLLANFIELD

Scale 1:10,000 @ A1

Jacobs No. B1557601

Client no.

A 2/10/13 DMRB Stage 2 Report

BA JF JF JF

DO NOT SCALE

Α

Purpose of revision Drawn Checkd Rev'd Appr

**JACOBS** 

B1557601/SLP/1100

This drawing is not to be used in whole or part other than for the intended purpose and project as defined on this drawing. Refer to the contract for full terms and conditions.