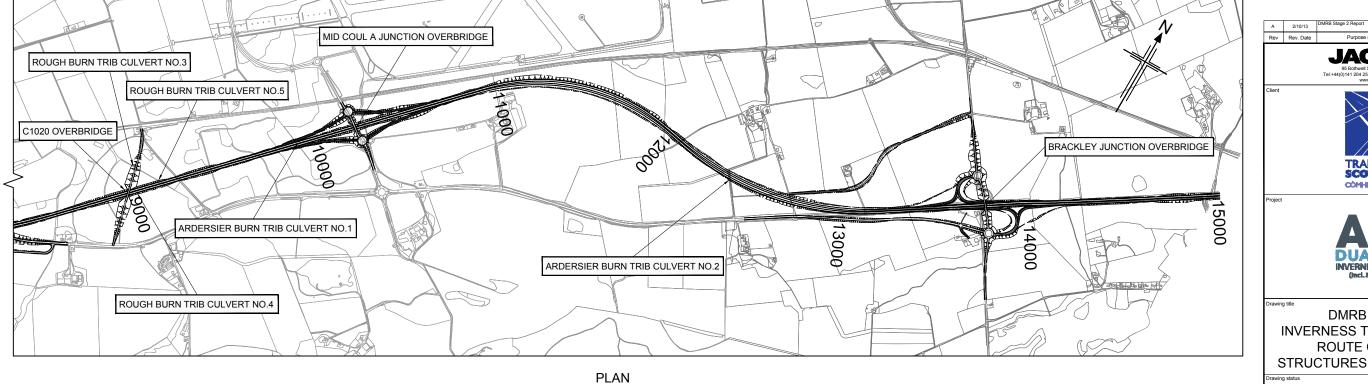

DMRB STAGE 2
INVERNESS TO GOLLANFIELD
ROUTE OPTION 1B (MV)
STRUCTURES LOCATION PLAN

| Drawing status |               |              |  |  |
|----------------|---------------|--------------|--|--|
|                | PRELIMINA     | RY           |  |  |
| Scale          | 1:10,000 @ A1 | DO NOT SCALE |  |  |
| Jacobs No.     | B1557601      | •            |  |  |
| Client no.     |               |              |  |  |
| Drawing number |               |              |  |  |
| B155           | 7601/SLP/1250 | Α            |  |  |

Reproduced by permission of Ordnance Survey on behalf of HMSO. © Crown copyright and database right 2014. All rights reserved. Ordnance Survey Licence number 100046668.

This drawing is not to be used in whole or part other than for the intended purpose and project as defined on this drawing. Refer to the contract for ful terms and conditions.