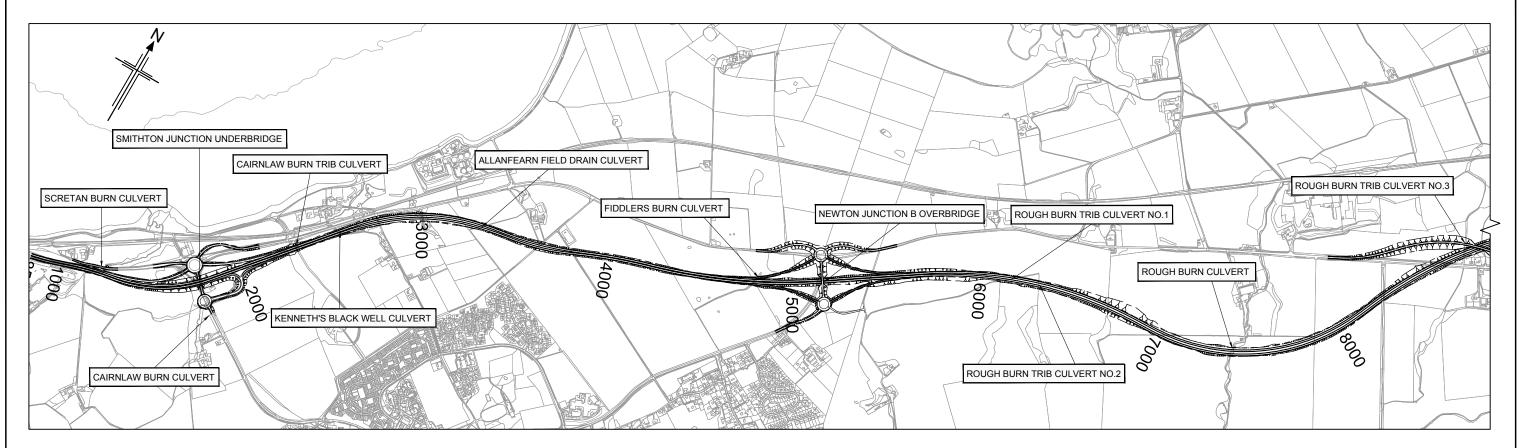

and is for illustration purposes only.

DJS JF JF JF

Purpose of revision Drawn Checkd Rev'd Appr

**JACOBS** 

A 12/06/14 DMRB Stage 2 Report

DMRB STAGE 2
INVERNESS TO GOLLANFIELD
ROUTE OPTION 1A (MV)
STRUCTURES LOCATION PLAN