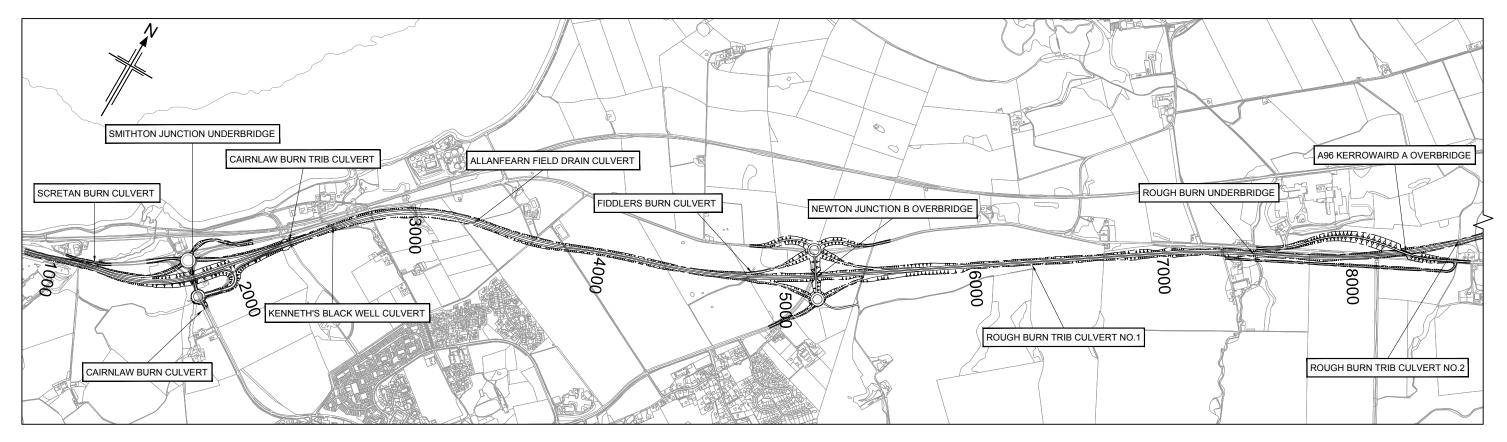

LOCATION PLAN
SCALE 1:10000

ROUTE OPTION 1A
STRUCTURES LOCATION PLAN

Drawing status

PRELIMINARY

DMRB STAGE 2
INVERNESS TO GOLLANFIELD

Scale 1:10,000 @ A1

Jacobs No. B1557601

Client no.

A 2/10/13 DMRB Stage 2 Report

BA JF JF JF

DO NOT SCALE

Α

Purpose of revision Drawn Checkd Rev'd Appr

**JACOBS** 

B1557601/SLP/1100

This drawing is not to be used in whole or part other than for the intended purpose and project as defined on this drawing. Refer to the contract for full terms and conditions.

Reproduced by permission of Ordnance Survey on behalf of HMS © Crown copyright and database right 2014. All rights reserved. Ordnance Survey Licence number 100046668.

SCALE 1:10000

DUALLING
INVERNESS TO NAIF
(Incl. Naim Oppose)