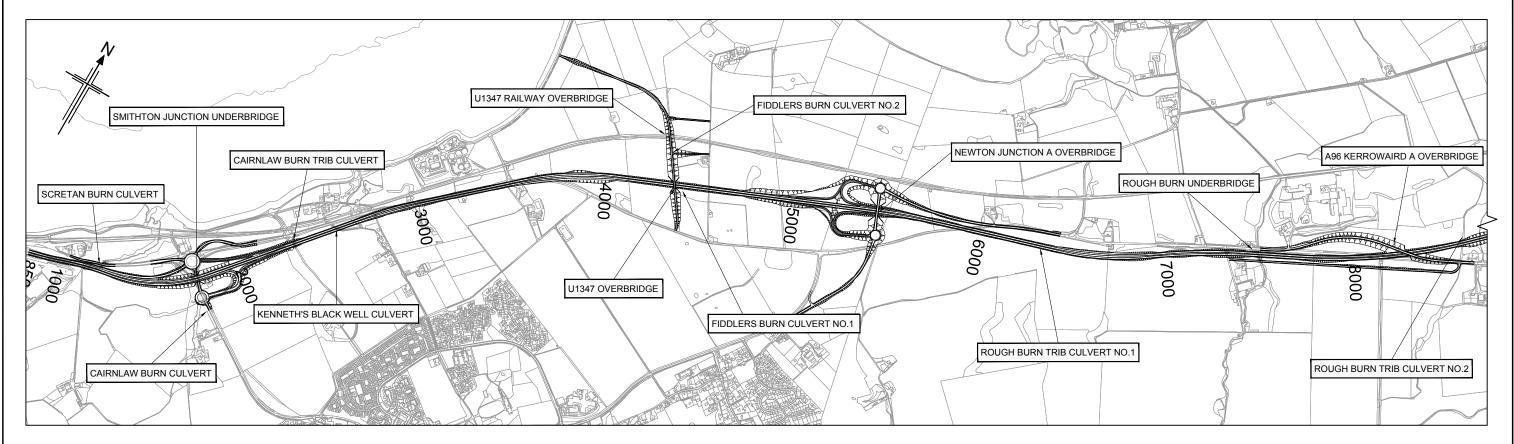

LOCATION PLAN
SCALE 1:10000

ROUTE OPTION 1A
STRUCTURES LOCATION PLAN

Drawing status

PRELIMINARY

DMRB STAGE 2
INVERNESS TO GOLLANFIELD

Scale 1:10,000 @ A1

Jacobs No. B1557601

Client no.

A 2/10/13 DMRB Stage 2 Report

BA JF JF JF

DO NOT SCALE

Α

Purpose of revision Drawn Checkd Rev'd Appr

**JACOBS** 

B1557601/SLP/1100

This drawing is not to be used in whole or part other than for the intended purpose and project as defined on this drawing. Refer to the contract for full terms and conditions.