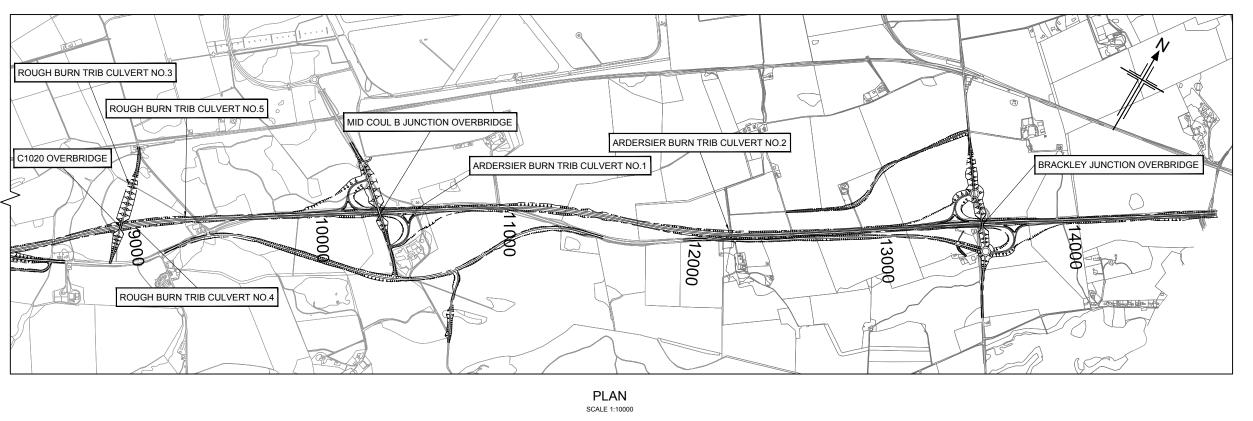

LOCATION PLAN
SCALE 1:10000

ROUTE OPTION 1A
STRUCTURES LOCATION PLAN

Drawing status

PRELIMINARY

DMRB STAGE 2
INVERNESS TO GOLLANFIELD

Scale 1:10,000 @ A1

Jacobs No. B1557601

Client no.

A 2/10/13 DMRB Stage 2 Report

BA JF JF JF

DO NOT SCALE

Α

Purpose of revision Drawn Checkd Rev'd Appr

**JACOBS** 

B1557601/SLP/1100

This drawing is not to be used in whole or part other than for the intended purpose and project as defined on this drawing. Refer to the contract for full terms and conditions.