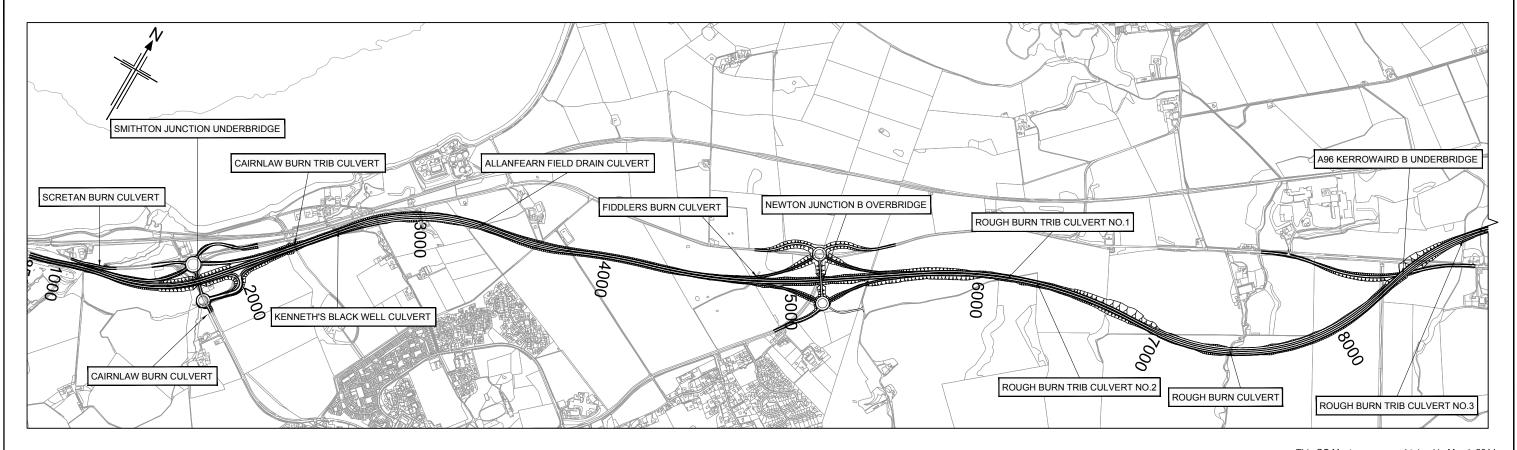

LOCATION PLAN
SCALE 1:10000

ROUTE OPTION 1A
STRUCTURES LOCATION PLAN

Drawing status

PRELIMINARY

DMRB STAGE 2
INVERNESS TO GOLLANFIELD

Scale 1:10,000 @ A1

Jacobs No. B1557601

Client no.

A 2/10/13 DMRB Stage 2 Report

BA JF JF JF

DO NOT SCALE

Α

Purpose of revision Drawn Checkd Rev'd Appr

**JACOBS** 

B1557601/SLP/1100

This drawing is not to be used in whole or part other than for the intended purpose and project as defined on this drawing. Refer to the contract for full terms and conditions.

Reproduced by permission of Ordnance Survey on behalf of HMS © Crown copyright and database right 2014. All rights reserved. Ordnance Survey Licence number 100046668.

SCALE 1:10000

DUALLING
INVERNESS TO NAIF
(Incl. Naim Oppose)