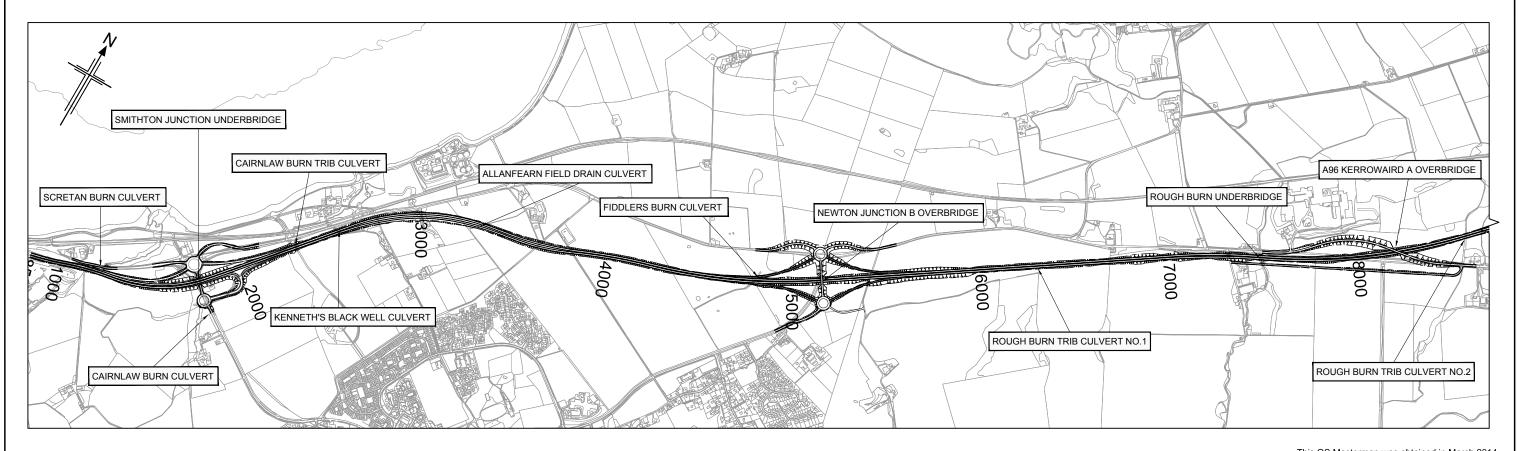

LOCATION PLAN
SCALE 1:10000

ROUTE OPTION 1A
STRUCTURES LOCATION PLAN

Drawing status

PRELIMINARY

DMRB STAGE 2
INVERNESS TO GOLLANFIELD

Scale 1:10,000 @ A1

Jacobs No. B1557601

Client no.

A 2/10/13 DMRB Stage 2 Report

BA JF JF JF

DO NOT SCALE

Α

Purpose of revision Drawn Checkd Rev'd Appr

**JACOBS** 

B1557601/SLP/1100

This drawing is not to be used in whole or part other than for the intended purpose and project as defined on this drawing. Refer to the contract for full terms and conditions.

Reproduced by permission of Ordnance Survey on behalf of HMS © Crown copyright and database right 2014. All rights reserved. Ordnance Survey Licence number 100046668.

SCALE 1:10000

DUALLING
INVERNESS TO NAIF
(Incl. Naim Oppose)

and is for illustration purposes only.

DJS JF JF JF

Purpose of revision Drawn Checkd Rev'd Appr

**JACOBS** 

A 12/06/14 DMRB Stage 2 Report

DMRB STAGE 2
INVERNESS TO GOLLANFIELD
ROUTE OPTION 1A (MV)
STRUCTURES LOCATION PLAN

Reproduced by permission of Ordnance Survey on behalf of HMSO.
© Crown copyright and database right 2014. All rights reserved.
Ordnance Survey Licence number 100046668.

This drawing is not to be used in whole or part other than for the intended purpose and project as defined on this drawing. Refer to the contract for ful terms and conditions.