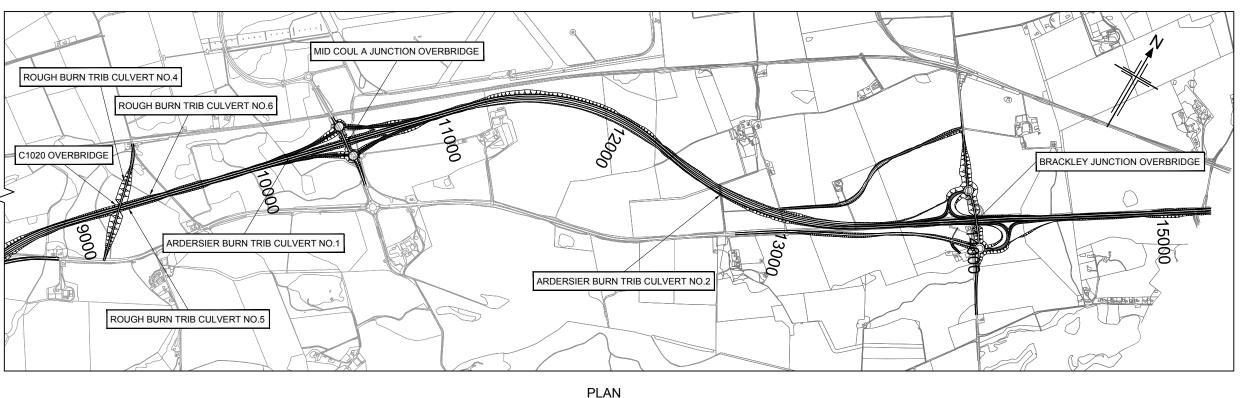

LOCATION PLAN
SCALE 1:10000

ROUTE OPTION 1A
STRUCTURES LOCATION PLAN

Drawing status

PRELIMINARY

DMRB STAGE 2
INVERNESS TO GOLLANFIELD

Scale 1:10,000 @ A1

Jacobs No. B1557601

Client no.

A 2/10/13 DMRB Stage 2 Report

BA JF JF JF

DO NOT SCALE

Α

Purpose of revision Drawn Checkd Rev'd Appr

**JACOBS** 

B1557601/SLP/1100

This drawing is not to be used in whole or part other than for the intended purpose and project as defined on this drawing. Refer to the contract for full terms and conditions.

Reproduced by permission of Ordnance Survey on behalf of HMS © Crown copyright and database right 2014. All rights reserved. Ordnance Survey Licence number 100046668.

SCALE 1:10000

DUALLING
INVERNESS TO NAIF
(Incl. Naim Oppose)