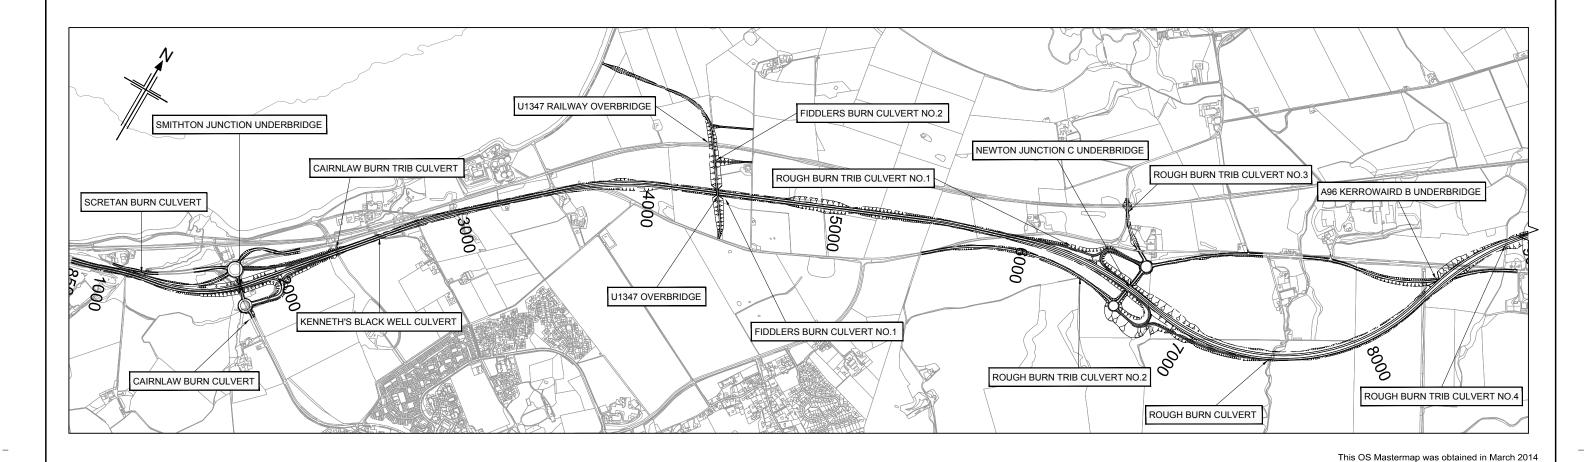

This OS Mastermap was obtained in March 2014 and is for illustration purposes only.

DMRB STAGE 2
INVERNESS TO GOLLANFIELD
ROUTE OPTION 1B

STRUCTURES LOCATION PLAN

Drawing status

PRELIMINARY

Scale 1:10,000 @ A1 DO NOT SCALE

Jacobs No. B1557601

B1557601/SLP/1200

This drawing is not to be used in whole or part other than for the intended purpose and project as defined on this drawing. Refer to the contract for full terms and conditions.

Α

Reproduced by permission of Ordnance Survey on behalf of HM
© Crown copyright and database right 2014. All rights reserved.

Ordnance Survey Licence number 100046668

This OS Mastermap was obtained in March 2014 and is for illustration purposes only.