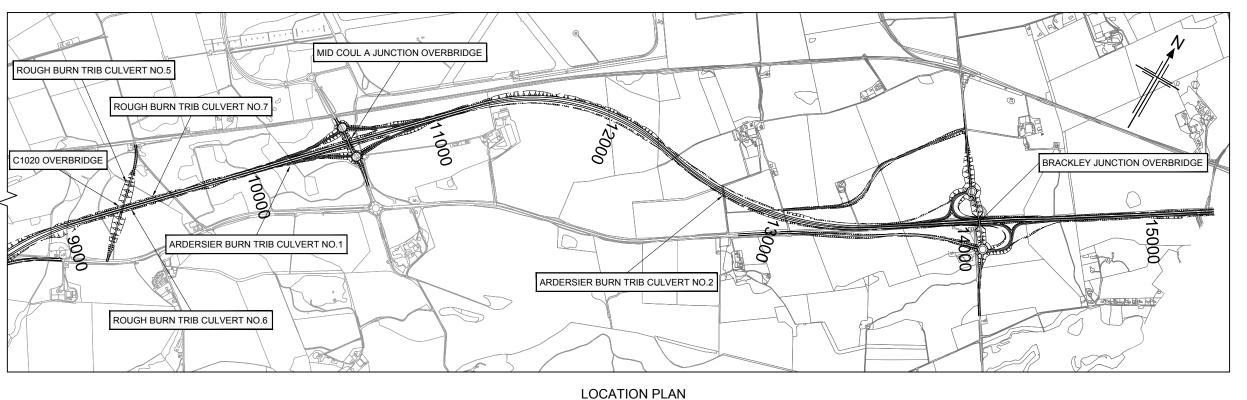

This OS Mastermap was obtained in March 2014 and is for illustration purposes only.

DMRB STAGE 2
INVERNESS TO GOLLANFIELD
ROUTE OPTION 1B

STRUCTURES LOCATION PLAN

Drawing status

PRELIMINARY

Scale 1:10,000 @ A1 DO NOT SCALE

Jacobs No. B1557601

B1557601/SLP/1200

This drawing is not to be used in whole or part other than for the intended purpose and project as defined on this drawing. Refer to the contract for full terms and conditions.

Α

Reproduced by permission of Ordnance Survey on behalf of HM
© Crown copyright and database right 2014. All rights reserved.

Ordnance Survey Licence number 100046668

This OS Mastermap was obtained in March 2014 and is for illustration purposes only.