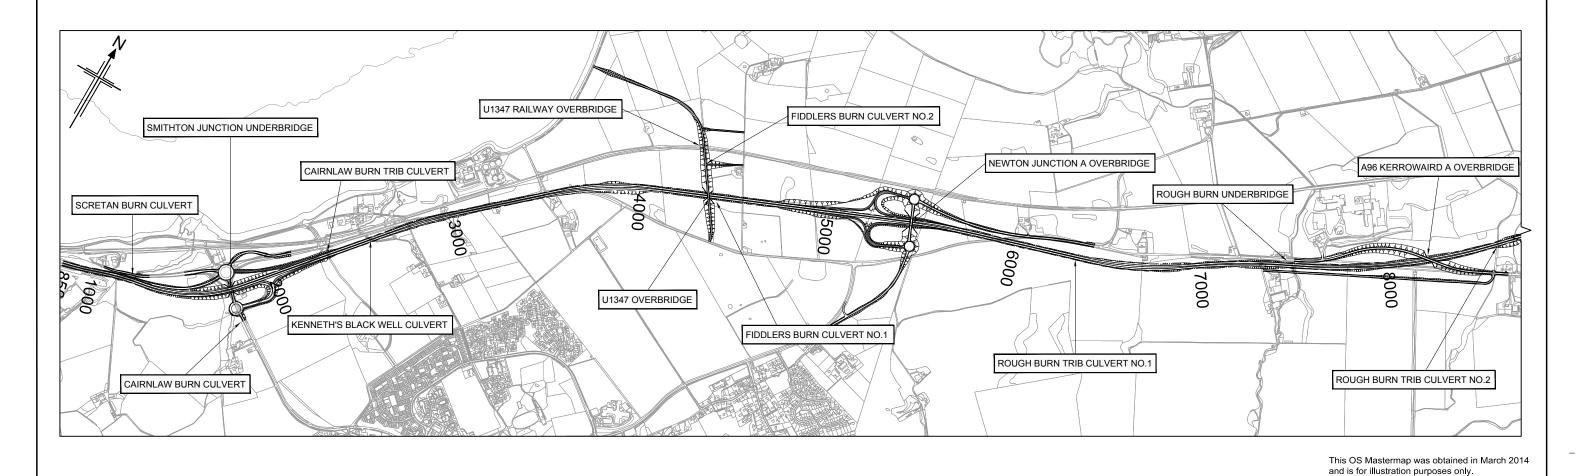

LOCATION PLAN
SCALE 1:10000

ROUTE OPTION 1A
STRUCTURES LOCATION PLAN

Drawing status

PRELIMINARY

DMRB STAGE 2
INVERNESS TO GOLLANFIELD

Scale 1:10,000 @ A1

Jacobs No. B1557601

Client no.

A 2/10/13 DMRB Stage 2 Report

BA JF JF JF

DO NOT SCALE

Α

Purpose of revision Drawn Checkd Rev'd Appr

**JACOBS** 

B1557601/SLP/1100

This drawing is not to be used in whole or part other than for the intended purpose and project as defined on this drawing. Refer to the contract for full terms and conditions.

Reproduced by permission of Ordnance Survey on behalf of HMS © Crown copyright and database right 2014. All rights reserved. Ordnance Survey Licence number 100046668.

SCALE 1:10000

DUALLING
INVERNESS TO NAIF
(Incl. Naim Oppose)