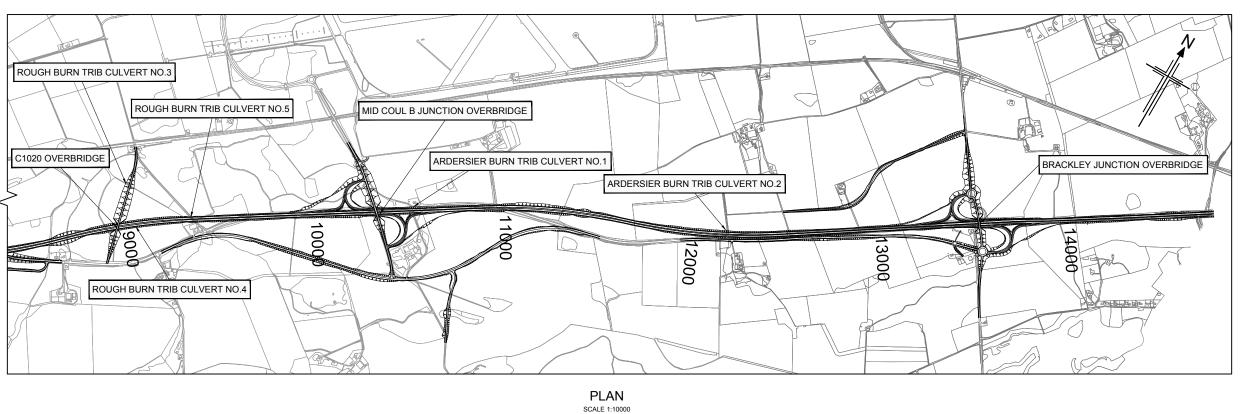

LOCATION PLAN
SCALE 1:10000

ROUTE OPTION 1A
STRUCTURES LOCATION PLAN

Drawing status

PRELIMINARY

DMRB STAGE 2
INVERNESS TO GOLLANFIELD

Scale 1:10,000 @ A1

Jacobs No. B1557601

Client no.

A 2/10/13 DMRB Stage 2 Report

BA JF JF JF

DO NOT SCALE

Α

Purpose of revision Drawn Checkd Rev'd Appr

**JACOBS** 

B1557601/SLP/1100

This drawing is not to be used in whole or part other than for the intended purpose and project as defined on this drawing. Refer to the contract for full terms and conditions.