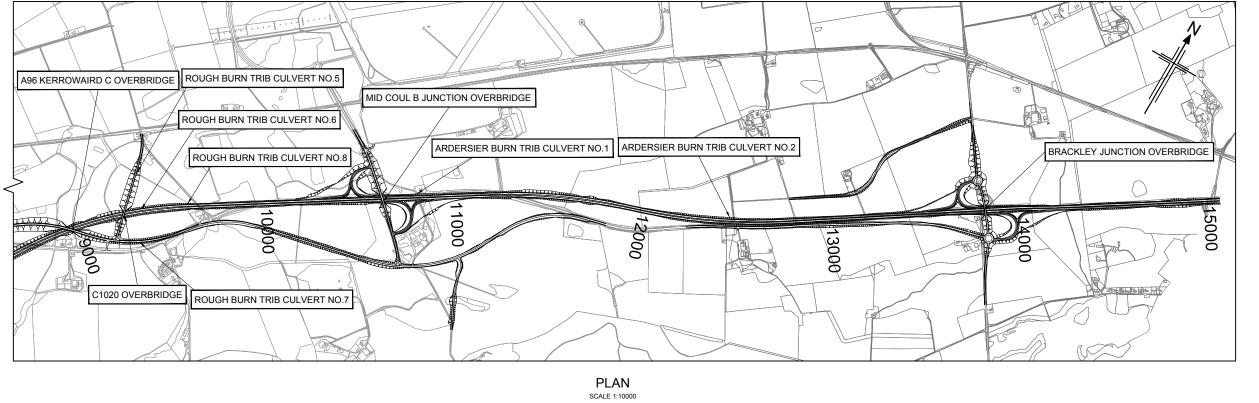

LOCATION PLAN
SCALE 1:10000

ROUTE OPTION 1A
STRUCTURES LOCATION PLAN

Drawing status

PRELIMINARY

DMRB STAGE 2
INVERNESS TO GOLLANFIELD

Scale 1:10,000 @ A1

Jacobs No. B1557601

Client no.

A 2/10/13 DMRB Stage 2 Report

BA JF JF JF

DO NOT SCALE

Α

Purpose of revision Drawn Checkd Rev'd Appr

**JACOBS** 

B1557601/SLP/1100

This drawing is not to be used in whole or part other than for the intended purpose and project as defined on this drawing. Refer to the contract for full terms and conditions.