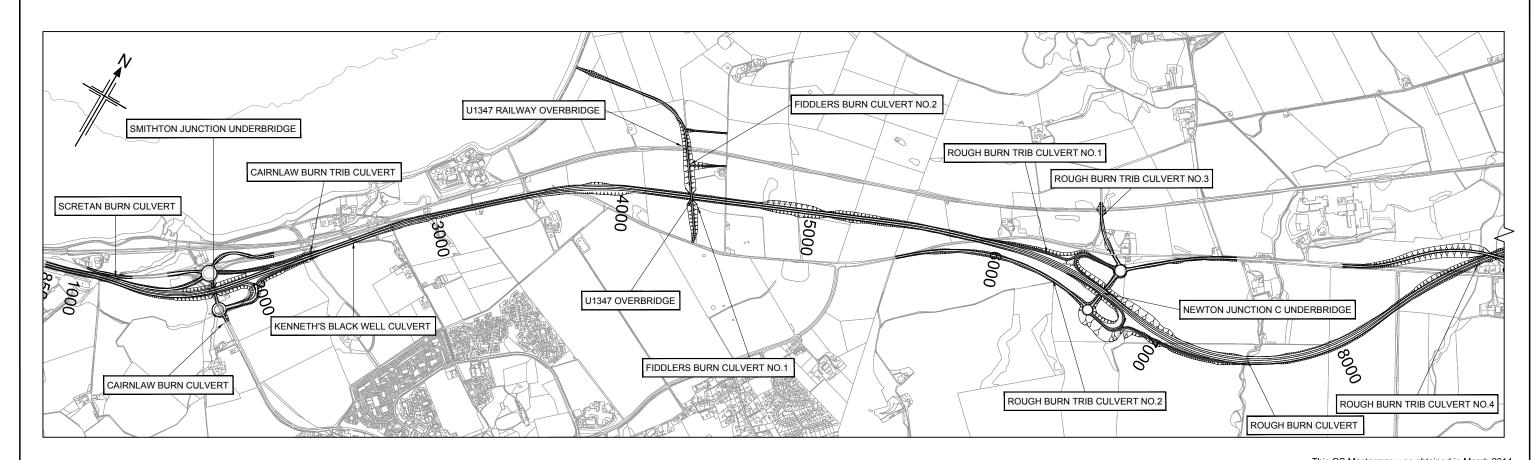

LOCATION PLAN
SCALE 1:10000

ROUTE OPTION 1A
STRUCTURES LOCATION PLAN

Drawing status

PRELIMINARY

DMRB STAGE 2
INVERNESS TO GOLLANFIELD

Scale 1:10,000 @ A1

Jacobs No. B1557601

Client no.

A 2/10/13 DMRB Stage 2 Report

BA JF JF JF

DO NOT SCALE

Α

Purpose of revision Drawn Checkd Rev'd Appr

**JACOBS** 

B1557601/SLP/1100

This drawing is not to be used in whole or part other than for the intended purpose and project as defined on this drawing. Refer to the contract for full terms and conditions.