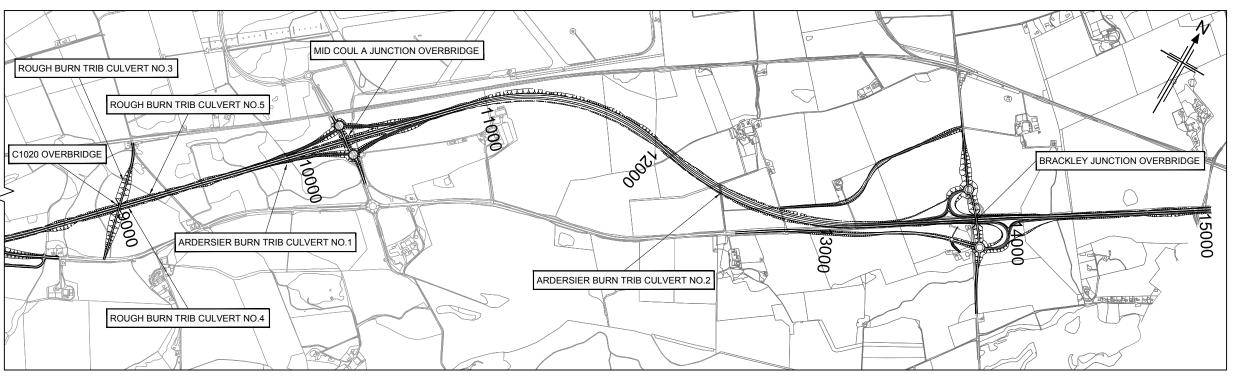

LOCATION PLAN
SCALE 1:10000

ROUTE OPTION 1A
STRUCTURES LOCATION PLAN

Drawing status

PRELIMINARY

DMRB STAGE 2
INVERNESS TO GOLLANFIELD

Scale 1:10,000 @ A1

Jacobs No. B1557601

Client no.

A 2/10/13 DMRB Stage 2 Report

BA JF JF JF

DO NOT SCALE

Α

Purpose of revision Drawn Checkd Rev'd Appr

**JACOBS** 

B1557601/SLP/1100

This drawing is not to be used in whole or part other than for the intended purpose and project as defined on this drawing. Refer to the contract for full terms and conditions.

Reproduced by permission of Ordnance Survey on behalf of HMS © Crown copyright and database right 2014. All rights reserved. Ordnance Survey Licence number 100046668.

SCALE 1:10000

DUALLING
INVERNESS TO NAIF
(Incl. Naim Oppose)