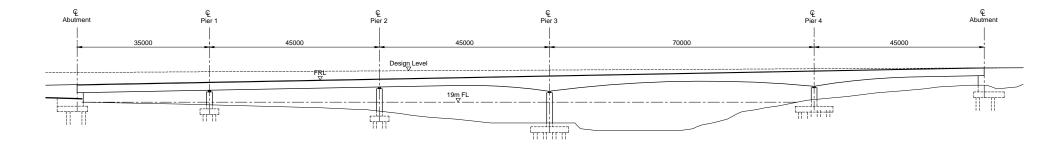

SOUTH ELEVATION SCALE 1.500

# Notes.

1

- 1. Assumed flood level (FL) = 18m AOD
- 2. Assumed freeboard = 1.0m
- 3. Assumed minimum clearance from FGL to deck soffit = 2.5m

SCALE 1.500

1

SOUTH ELEVATION SCALE 1.500

# Notes.

1

- 1. Assumed flood level (FL) = 18m AOD
- 2. Assumed freeboard = 1.0m
- 3. Assumed minimum clearance from FGL to deck soffit = 2.5m

1

SOUTH ELEVATION SCALE 1.500

1

- I

T

SCALE 1.500

SOUTH ELEVATION SCALE 1.500

1

- I

- 1. Assumed flood level (FL) = 18m AOD
- 2. Assumed freeboard = 1.0m
- 3. Assumed minimum clearance from FGL to deck soffit = 2.5m

Т

SCALE 1.500

SOUTH ELEVATION SCALE 1.500