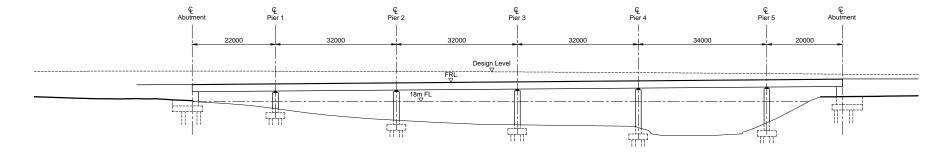

SOUTH ELEVATION SCALE 1.500

1

- I

T

PLAN SCALE 1.500

SOUTH ELEVATION SCALE 1.500

1

- I

- 1. Assumed flood level (FL) = 19m AOD
- 2. Assumed freeboard = 1.0m
- Assumed minimum clearance from FGL to deck soffit = 2.5m

PLAN SCALE 1.500 

SOUTH ELEVATION SCALE 1.500

1

Notes. 1. Assumed flood level (FL) = 19m ADD 2. Assumed freeboard = 1.0m 3. Assumed minimum clearance from FGL to deck soffit = 2.5m

- I