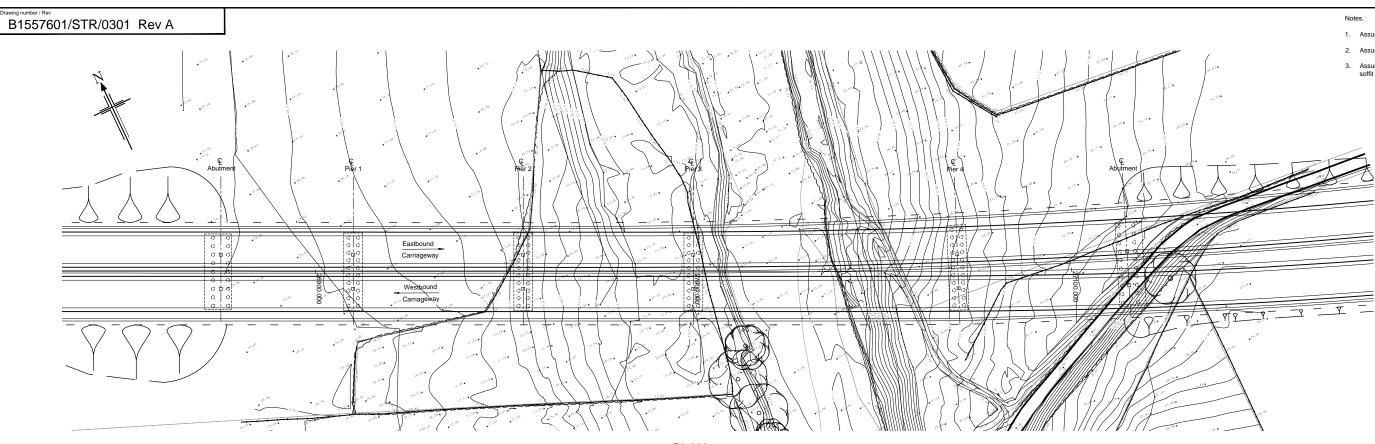

PLAN SCALE 1.500

1

SOUTH ELEVATION SCALE 1.500

1

1

- 1. Assumed flood level (FL) = 18m AOD
- 2. Assumed freeboard = 1.0m
- 3. Assumed minimum clearance from FGL to deck soffit = 2.5m

SCALE 1.500

1

# Notes.

1

- 1. Assumed flood level (FL) = 18m AOD
- 2. Assumed freeboard = 1.0m
- 3. Assumed minimum clearance from FGL to deck soffit = 2.5m

SCALE 1.500

1

SOUTH ELEVATION SCALE 1.500

# Notes.

1

- 1. Assumed flood level (FL) = 18m AOD
- 2. Assumed freeboard = 1.0m
- 3. Assumed minimum clearance from FGL to deck soffit = 2.5m

1

SOUTH ELEVATION SCALE 1.500

1

- I

T