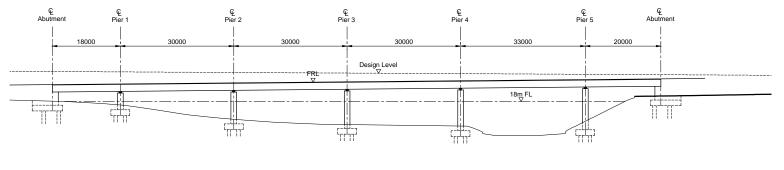

PLAN SCALE 1.500



1

SOUTH ELEVATION SCALE 1.500

1

1

- 1. Assumed flood level (FL) = 18m AOD
- 2. Assumed freeboard = 1.0m
- 3. Assumed minimum clearance from FGL to deck soffit = 2.5m





SCALE 1.500



1

SOUTH ELEVATION SCALE 1.500

# Notes.

1

- 1. Assumed flood level (FL) = 18m AOD
- 2. Assumed freeboard = 1.0m
- 3. Assumed minimum clearance from FGL to deck soffit = 2.5m





SCALE 1.500



1

SOUTH ELEVATION SCALE 1.500

# Notes.

1

- 1. Assumed flood level (FL) = 18m AOD
- 2. Assumed freeboard = 1.0m
- 3. Assumed minimum clearance from FGL to deck soffit = 2.5m





1



SOUTH ELEVATION SCALE 1.500

1

- I

T





SCALE 1.500



SOUTH ELEVATION SCALE 1.500

1

- I

- 1. Assumed flood level (FL) = 18m AOD
- 2. Assumed freeboard = 1.0m
- 3. Assumed minimum clearance from FGL to deck soffit = 2.5m





Т

SCALE 1.500



SOUTH ELEVATION SCALE 1.500

1

- I

T





PLAN SCALE 1.500



SOUTH ELEVATION SCALE 1.500

1

- I

- 1. Assumed flood level (FL) = 19m AOD
- 2. Assumed freeboard = 1.0m
- Assumed minimum clearance from FGL to deck soffit = 2.5m





PLAN SCALE 1.500 

SOUTH ELEVATION SCALE 1.500

1

Notes. 1. Assumed flood level (FL) = 19m ADD 2. Assumed freeboard = 1.0m 3