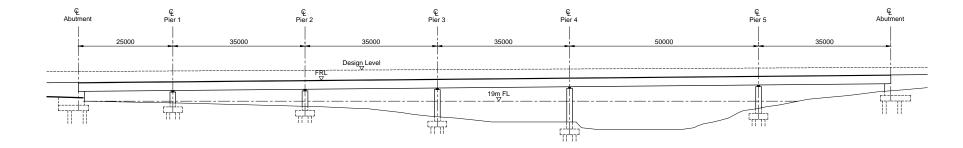

1

- I

T

PLAN SCALE 1.500

SOUTH ELEVATION SCALE 1.500

1

- I

- 1. Assumed flood level (FL) = 19m AOD
- 2. Assumed freeboard = 1.0m
- Assumed minimum clearance from FGL to deck soffit = 2.5m

PLAN SCALE 1.500 

SOUTH ELEVATION SCALE 1.500

1

Notes. 1. Assumed flood level (FL) = 19m ADD 2. Assumed freeboard = 1.0m 3. Assumed minimum clearance from FGL to deck soffit = 2.5m

- I