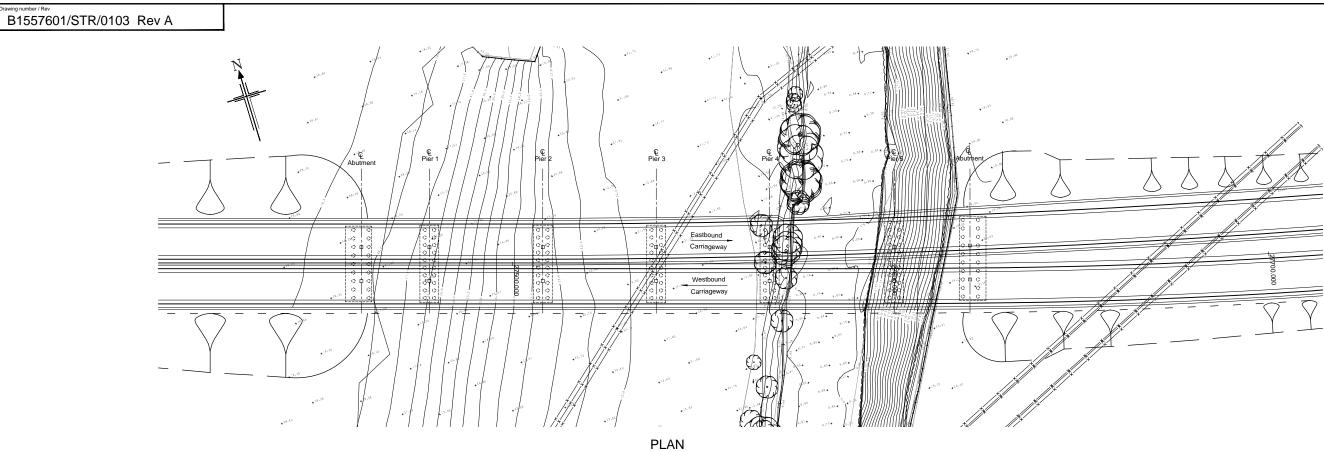

PLAN SCALE 1.500

1

SOUTH ELEVATION SCALE 1.500

1

1

- 1. Assumed flood level (FL) = 18m AOD
- 2. Assumed freeboard = 1.0m
- 3. Assumed minimum clearance from FGL to deck soffit = 2.5m

SCALE 1.500

1