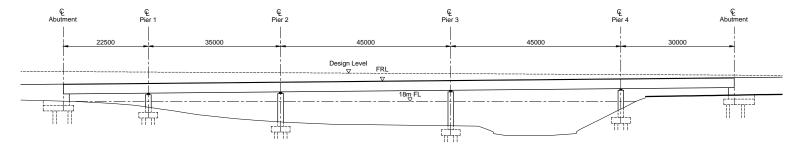

1

- I

T

PLAN SCALE 1.500

SOUTH ELEVATION SCALE 1.500

1

- I

- 1. Assumed flood level (FL) = 19m AOD
- 2. Assumed freeboard = 1.0m
- Assumed minimum clearance from FGL to deck soffit = 2.5m

PLAN SCALE 1.500 

SOUTH ELEVATION SCALE 1.500

1

Notes. 1. Assumed flood level (FL) = 19m ADD 2. Assumed freeboard = 1.0m 3. Assumed minimum clearance from FGL to deck soffit = 2.5m

- I