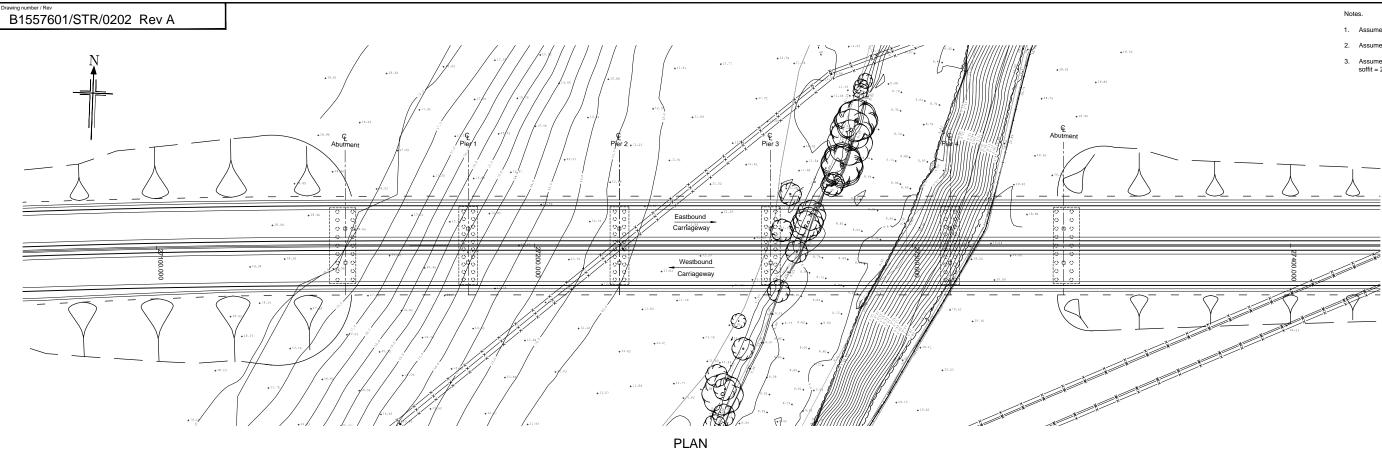

1

- I

T

PLAN SCALE 1.500

SOUTH ELEVATION SCALE 1.500

1

- I

- 1. Assumed flood level (FL) = 19m AOD
- 2. Assumed freeboard = 1.0m
- Assumed minimum clearance from FGL to deck soffit = 2.5m

PLAN SCALE 1.500 

SOUTH ELEVATION SCALE 1.500

1

Notes. 1. Assumed flood level (FL) = 19m ADD 2. Assumed freeboard = 1.0m 3. Assumed minimum clearance from FGL to deck soffit = 2.5m

- I