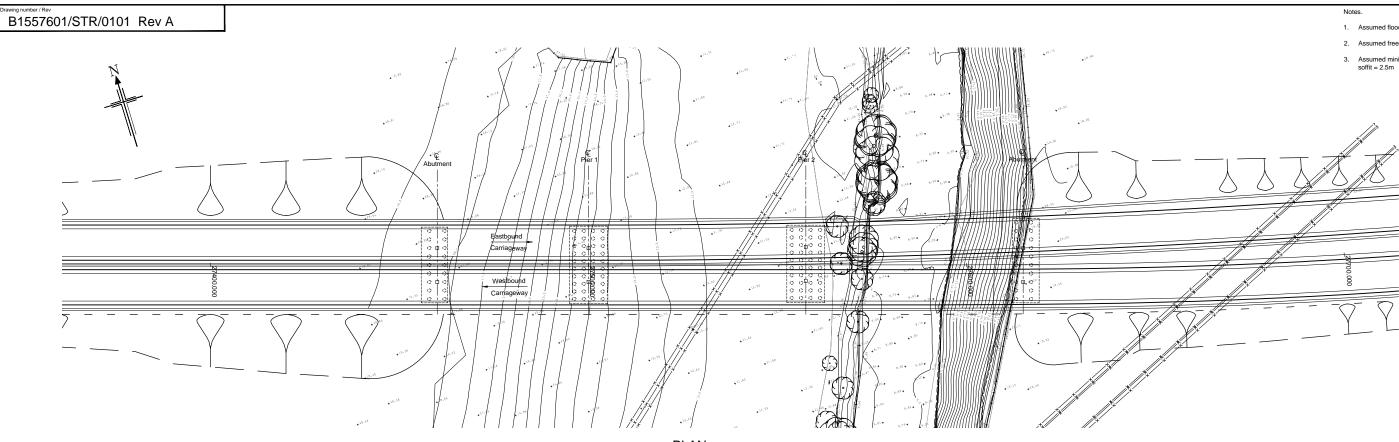

PLAN SCALE 1.500

1

SOUTH ELEVATION SCALE 1.500

1

1

- 1. Assumed flood level (FL) = 18m AOD
- 2. Assumed freeboard = 1.0m
- 3. Assumed minimum clearance from FGL to deck soffit = 2.5m

SCALE 1.500

1

# Notes.

1

- 1. Assumed flood level (FL) = 18m AOD
- 2. Assumed freeboard = 1.0m
- 3. Assumed minimum clearance from FGL to deck soffit = 2.5m

SCALE 1.500

1

SOUTH ELEVATION SCALE 1.500

# Notes.

1

- 1. Assumed flood level (FL) = 18m AOD
- 2. Assumed freeboard = 1.0m
- 3. Assumed minimum clearance from FGL to deck soffit = 2.5m

1

SOUTH ELEVATION SCALE 1.500

1

- I

T