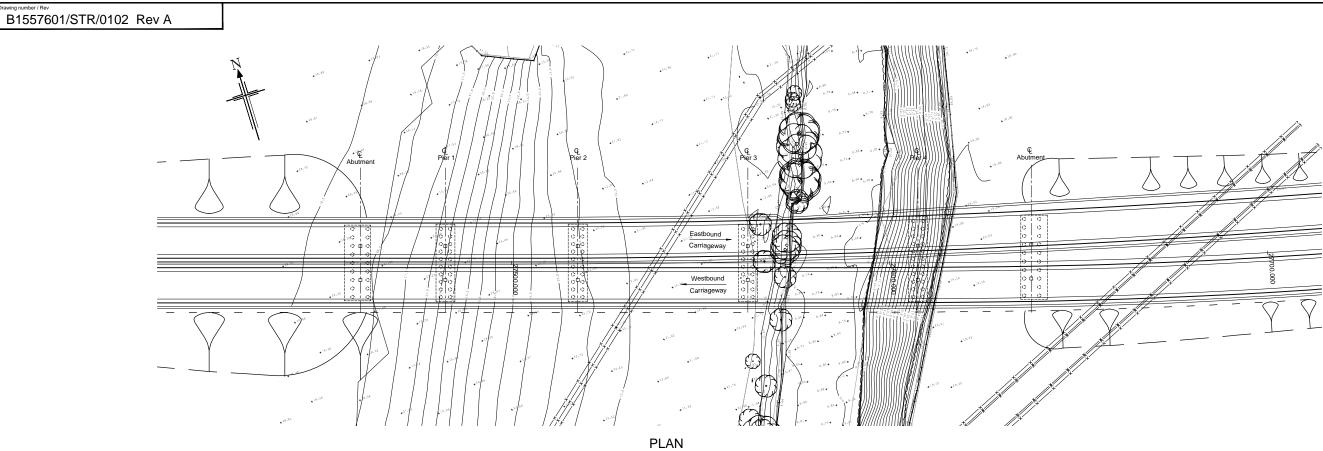

SCALE 1.500

SOUTH ELEVATION SCALE 1.500

1

- I

- 1. Assumed flood level (FL) = 18m AOD
- 2. Assumed freeboard = 1.0m
- 3. Assumed minimum clearance from FGL to deck soffit = 2.5m

Т

SCALE 1.500

SOUTH ELEVATION SCALE 1.500

1

- I

T

PLAN SCALE 1.500

SOUTH ELEVATION SCALE 1.500

1

- I

- 1. Assumed flood level (FL) = 19m AOD
- 2. Assumed freeboard = 1.0m
- Assumed minimum clearance from FGL to deck soffit = 2.5m

PLAN SCALE 1.500 

SOUTH ELEVATION SCALE 1.500

1

Notes. 1. Assumed flood level (FL) = 19m ADD 2. Assumed freeboard = 1.0m 3. Assumed minimum clearance from FGL to deck soffit = 2.5m

- I