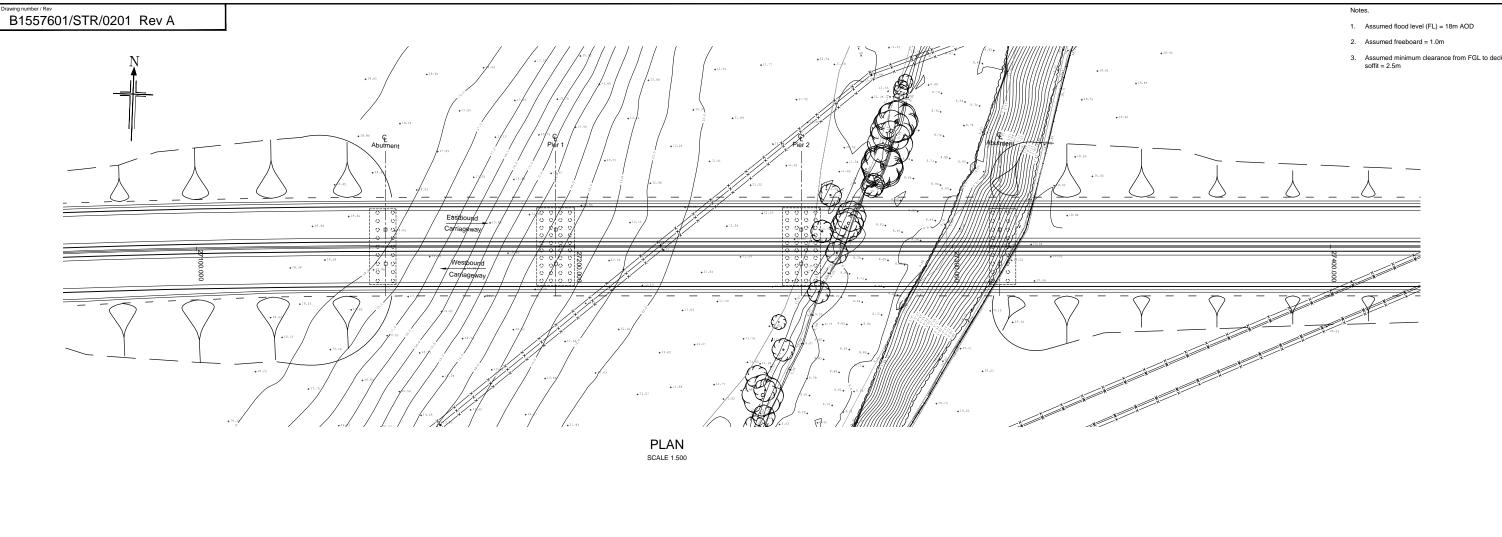

PLAN SCALE 1.500

1

SOUTH ELEVATION SCALE 1.500

1

1

- 1. Assumed flood level (FL) = 18m AOD
- 2. Assumed freeboard = 1.0m
- 3. Assumed minimum clearance from FGL to deck soffit = 2.5m

SCALE 1.500

1

# Notes.

1

- 1. Assumed flood level (FL) = 18m AOD
- 2. Assumed freeboard = 1.0m
- 3. Assumed minimum clearance from FGL to deck soffit = 2.5m

SCALE 1.500

1

SOUTH ELEVATION SCALE 1.500

# Notes.

1

- 1. Assumed flood level (FL) = 18m AOD
- 2. Assumed freeboard = 1.0m
- 3. Assumed minimum clearance from FGL to deck soffit = 2.5m

1

SOUTH ELEVATION SCALE 1.500

1

- I

T