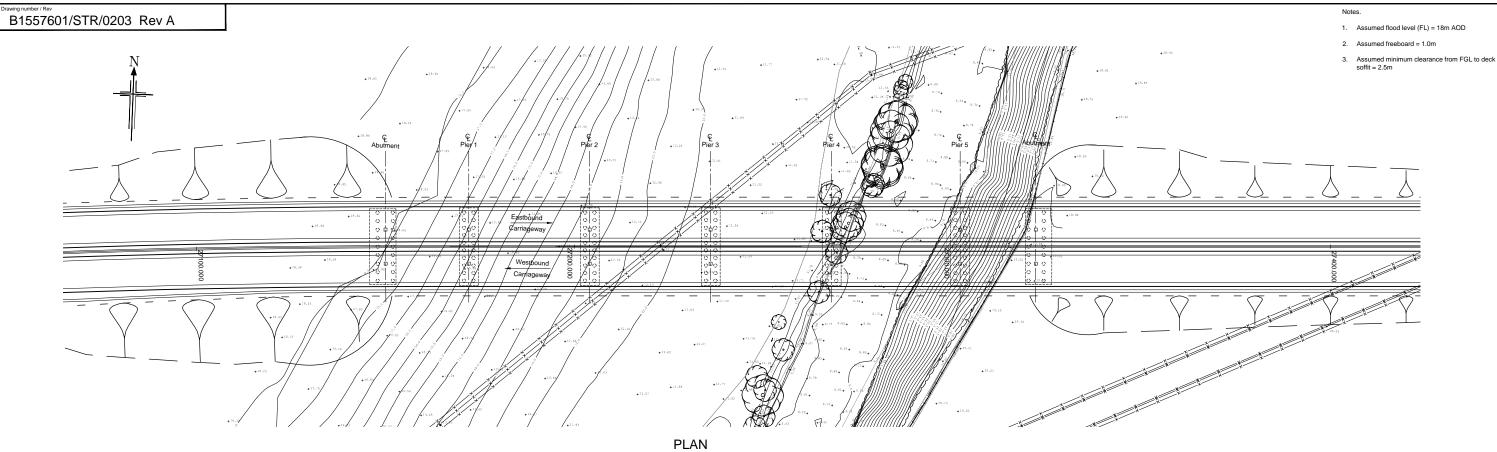

PLAN SCALE 1.500

1

SOUTH ELEVATION SCALE 1.500

1

1

- 1. Assumed flood level (FL) = 18m AOD
- 2. Assumed freeboard = 1.0m
- 3. Assumed minimum clearance from FGL to deck soffit = 2.5m

SCALE 1.500

1

# Notes.

1

- 1. Assumed flood level (FL) = 18m AOD
- 2. Assumed freeboard = 1.0m
- 3. Assumed minimum clearance from FGL to deck soffit = 2.5m

SCALE 1.500

1

SOUTH ELEVATION SCALE 1.500

# Notes.

1

- 1. Assumed flood level (FL) = 18m AOD
- 2. Assumed freeboard = 1.0m
- 3. Assumed minimum clearance from FGL to deck soffit = 2.5m

1

SOUTH ELEVATION SCALE 1.500

1

- I

T

SCALE 1.500

SOUTH ELEVATION SCALE 1.500

1

- I

- 1. Assumed flood level (FL) = 18m AOD
- 2. Assumed freeboard = 1.0m
- 3. Assumed minimum clearance from FGL to deck soffit = 2.5m

Т

SCALE 1.500

SOUTH ELEVATION SCALE 1.500

1

- I

T

PLAN SCALE 1.500

SOUTH ELEVATION SCALE 1.500

1

- I

- 1. Assumed flood level (FL) = 19m AOD
- 2. Assumed freeboard = 1.0m
- Assumed minimum clearance from FGL to deck soffit = 2.5m

PLAN SCALE 1.500 

SOUTH ELEVATION SCALE 1.500

1

Notes. 1. Assumed flood level (FL) = 19m ADD 2. Assumed freeboard = 1.0m 3. Assumed minimum clearance from FGL to deck soffit = 2.5m

- I