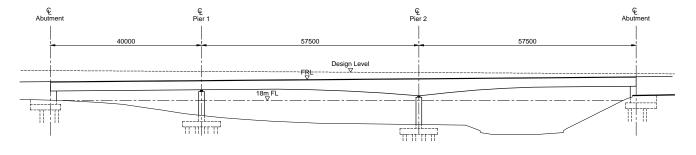

PLAN SCALE 1.500



1

SOUTH ELEVATION SCALE 1.500

1

1

- 1. Assumed flood level (FL) = 18m AOD
- 2. Assumed freeboard = 1.0m
- 3. Assumed minimum clearance from FGL to deck soffit = 2.5m





SCALE 1.500



1

SOUTH ELEVATION SCALE 1.500

# Notes.

1

- 1. Assumed flood level (FL) = 18m AOD
- 2. Assumed freeboard = 1.0m
- 3. Assumed minimum clearance from FGL to deck soffit = 2.5m





SCALE 1.500



1

SOUTH ELEVATION SCALE 1.500

# Notes.

1

- 1. Assumed flood level (FL) = 18m AOD
- 2. Assumed freeboard = 1.0m
- 3. Assumed minimum clearance from FGL to deck soffit = 2.5m





1



SOUTH ELEVATION SCALE 1.500

1

- I

T





SCALE 1.500



SOUTH ELEVATION SCALE 1.500

1

- I

- 1. Assumed flood level (FL) = 18m AOD
- 2. Assumed freeboard = 1.0m
- 3. Assumed minimum clearance from FGL to deck soffit = 2