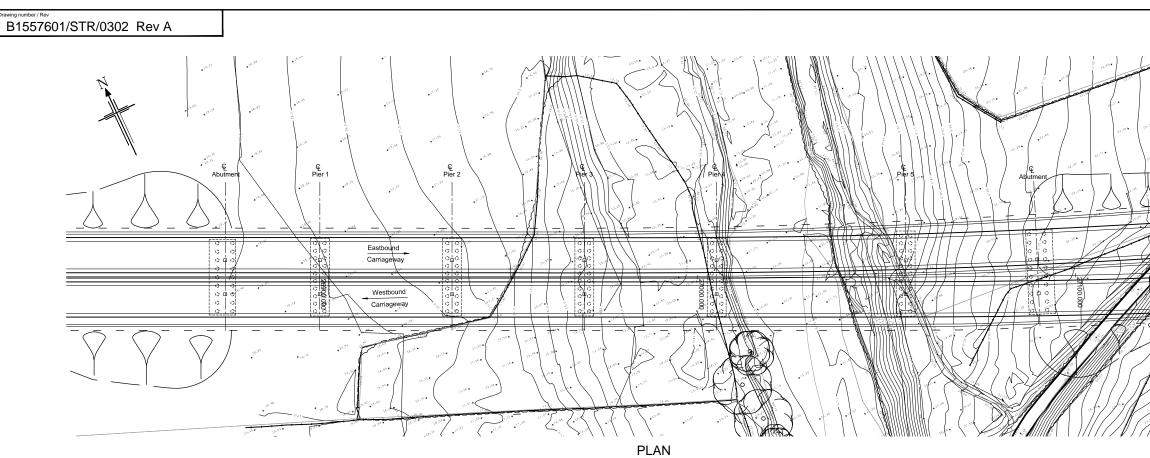

1

- I

T

PLAN SCALE 1.500

SOUTH ELEVATION SCALE 1.500

1

- I

- 1. Assumed flood level (FL) = 19m AOD
- 2. Assumed freeboard = 1.0m
- Assumed minimum clearance from FGL to deck soffit = 2.5m

PLAN SCALE 1.500 

SOUTH ELEVATION SCALE 1.500

1

Notes. 1. Assumed flood level (FL) = 19m ADD 2. Assumed freeboard = 1.0m 3. Assumed minimum clearance from FGL to deck soffit = 2.5m

- I