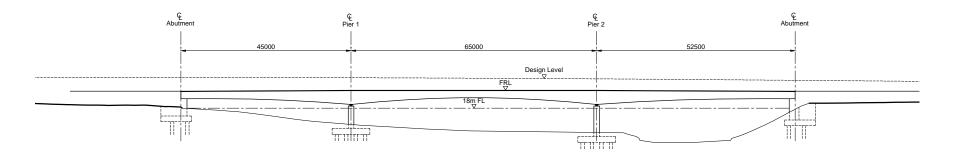

SOUTH ELEVATION SCALE 1.500

SCALE 1.500

SOUTH ELEVATION SCALE 1.500

1

- I

- 1. Assumed flood level (FL) = 18m AOD
- 2. Assumed freeboard = 1.0m
- 3. Assumed minimum clearance from FGL to deck soffit = 2.5m

Т

SCALE 1.500

SOUTH ELEVATION SCALE 1.500