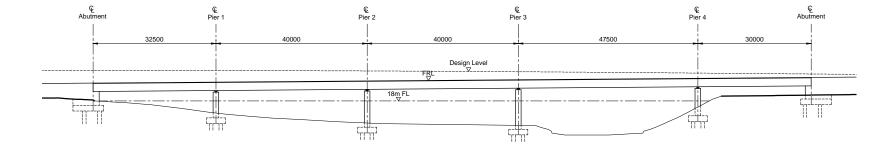

PLAN SCALE 1.500

1

SOUTH ELEVATION SCALE 1.500

1

1

- 1. Assumed flood level (FL) = 18m AOD
- 2. Assumed freeboard = 1.0m
- 3. Assumed minimum clearance from FGL to deck soffit = 2.5m

SCALE 1.500

1

SOUTH ELEVATION SCALE 1.500

# Notes.

1

- 1. Assumed flood level (FL) = 18m AOD
- 2. Assumed freeboard = 1.0m
- 3. Assumed minimum clearance from FGL to deck soffit = 2.5m

SCALE 1.500

1

SOUTH ELEVATION SCALE 1.500

# Notes.

1

- 1. Assumed flood level (FL) = 18m AOD
- 2. Assumed freeboard = 1.0m
- 3. Assumed minimum clearance from FGL to deck soffit = 2.5m

1

SOUTH ELEVATION SCALE 1.500

1

- I

T

SCALE 1.500

SOUTH ELEVATION SCALE 1.500

1

- I

- 1. Assumed flood level (FL) = 18m AOD
- 2. Assumed freeboard = 1.0m
- 3. Assumed minimum clearance from FGL to deck soffit = 2.5m

Т

SCALE 1.500

SOUTH ELEVATION SCALE 1.500