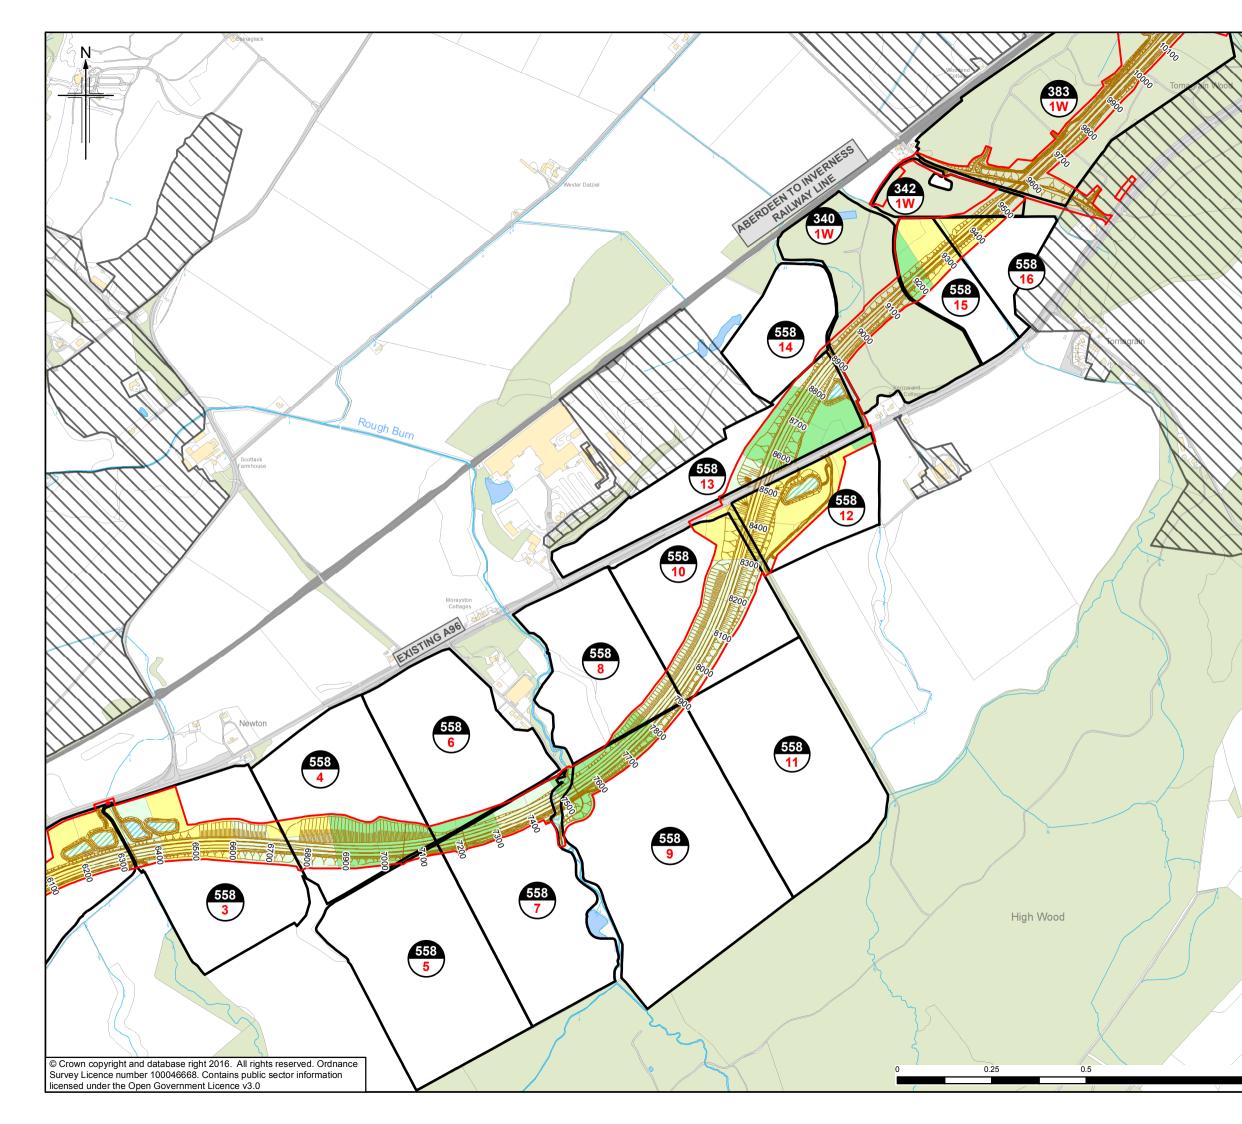

|                                      | Lege                                                                                                                     |         |                           |                                         |             |         |               |          |  |  |
|--------------------------------------|--------------------------------------------------------------------------------------------------------------------------|---------|---------------------------|-----------------------------------------|-------------|---------|---------------|----------|--|--|
|                                      |                                                                                                                          |         |                           | eme (as per<br>asin or Pond             |             | Orders  | )             |          |  |  |
| /////                                |                                                                                                                          |         | ft CPO Bou                |                                         |             |         |               |          |  |  |
|                                      |                                                                                                                          |         | d Boundary<br>velopment l | y<br>Land Allocati                      | ions an     | d Plar  | nnina         | 1        |  |  |
| //////                               |                                                                                                                          | Арр     | lications**               |                                         |             |         |               | ,        |  |  |
| ()))))))                             | Land Capability for Agriculture<br>Land Capable of Supporting Arable                                                     |         |                           |                                         |             |         |               |          |  |  |
|                                      | Agriculture (Prime Agricultural Land)                                                                                    |         |                           |                                         |             |         |               |          |  |  |
| )))))))))))))))))))))))))))))))))))) |                                                                                                                          |         | ss 2.1                    |                                         |             |         |               |          |  |  |
|                                      | Land Capable of Supporting Mixed<br>Agriculture                                                                          |         |                           |                                         |             |         |               |          |  |  |
|                                      | Class 3.2                                                                                                                |         |                           |                                         |             |         |               |          |  |  |
| $\times$                             | Class 4.1<br>Class 4.2                                                                                                   |         |                           |                                         |             |         |               |          |  |  |
| ./////                               | Land Capable of Supporting Improved                                                                                      |         |                           |                                         |             |         |               |          |  |  |
|                                      | Grass                                                                                                                    | land    | -                         |                                         |             |         |               |          |  |  |
| HHH                                  | Class 5.2<br>Class 5.3                                                                                                   |         |                           |                                         |             |         |               |          |  |  |
| Time                                 | Land Capable of Supporting only Rough<br>Grazing                                                                         |         |                           |                                         |             |         |               |          |  |  |
|                                      |                                                                                                                          | -       | ss 6.2                    |                                         |             |         |               |          |  |  |
|                                      | Other                                                                                                                    | Clas    | ss 7                      |                                         |             |         |               |          |  |  |
| (6)                                  | Other                                                                                                                    |         | t-up area                 |                                         |             |         |               |          |  |  |
| NAN SAL                              |                                                                                                                          |         | nd water                  |                                         |             |         |               |          |  |  |
| 780                                  | 4                                                                                                                        |         | Land Plot N               |                                         |             |         |               |          |  |  |
|                                      | Field Reference     Actual shape of pond/basin will be subject to                                                        |         |                           |                                         |             |         |               |          |  |  |
|                                      | detailed design<br>** Inner Moray Firth Local Development Plan (as provided by<br>The Highland Council April 2016)       |         |                           |                                         |             |         |               |          |  |  |
|                                      | Plai                                                                                                                     | nning A | Applications pr           | ovided by The F                         | lighland (  | Council | (June         | 2016)    |  |  |
|                                      | 0 NOV                                                                                                                    | 2016    | EC D-                     | blication                               | НМ          | AN      | GK            | EHG      |  |  |
| F                                    |                                                                                                                          | Date    |                           | of revision                             | Orig/Dwn    |         | Rev'd         | Apprv'd  |  |  |
| $\setminus$                          | <b>JACOBS</b><br>95 Bothwell Street, Glasgow, G2 7HX, UK.<br>Tel: +44(0)141 243 8000 Fax: +44(0)141 228 3109             |         |                           |                                         |             |         |               |          |  |  |
|                                      | Client                                                                                                                   |         | Iel: +44(0)141            | 243 8000 Fax:+44(0)14<br>www.jacobs.com | 1 226 3109  |         |               |          |  |  |
|                                      |                                                                                                                          |         |                           | $\rightarrow$                           |             |         |               |          |  |  |
|                                      |                                                                                                                          |         |                           |                                         |             |         |               |          |  |  |
|                                      |                                                                                                                          |         |                           |                                         |             |         |               |          |  |  |
|                                      | Project                                                                                                                  |         | c                         | ÓMHDHAIL ALBA                           | _           |         |               |          |  |  |
|                                      |                                                                                                                          |         |                           |                                         | 5           |         |               |          |  |  |
|                                      |                                                                                                                          |         | DU                        | ALLIN                                   | G           |         |               |          |  |  |
|                                      |                                                                                                                          |         |                           | NESS TO NA<br>cl. Nairn Bypass)         | IRN         |         |               |          |  |  |
|                                      | Drawing ti                                                                                                               | tle     |                           |                                         |             |         |               |          |  |  |
|                                      |                                                                                                                          |         |                           | igure 15.<br>mental S                   |             | ent     |               |          |  |  |
|                                      | Environmental Statement<br>Proposed Scheme Land-take:                                                                    |         |                           |                                         |             |         |               |          |  |  |
|                                      | Dressfer                                                                                                                 |         | gricultur                 | al and Fo                               | restry      |         | nd<br>eet 3 ( | of 12    |  |  |
|                                      | Drawing St<br>Scale                                                                                                      |         | 1:10,000<br>B2103500      | FINAL<br>@ A3                           |             | DO NO   | T SCA         | LE       |  |  |
|                                      | Jacobs No.<br>BIM No.<br>Drawing ni                                                                                      |         | B2103500                  |                                         |             |         |               | Rev      |  |  |
| 1                                    | Drawing number B2103500/EN/EIA/DR/1506C 0<br>This drawing is not to be used in whole or part other than for the intended |         |                           |                                         |             |         |               |          |  |  |
| Kilometres                           | purpose a terms and                                                                                                      | and pro | ject as defined           | In whole or part<br>d on this drawing   | J. Refer to | the co  | ntract i      | for full |  |  |
|                                      |                                                                                                                          |         |                           |                                         |             |         |               |          |  |  |