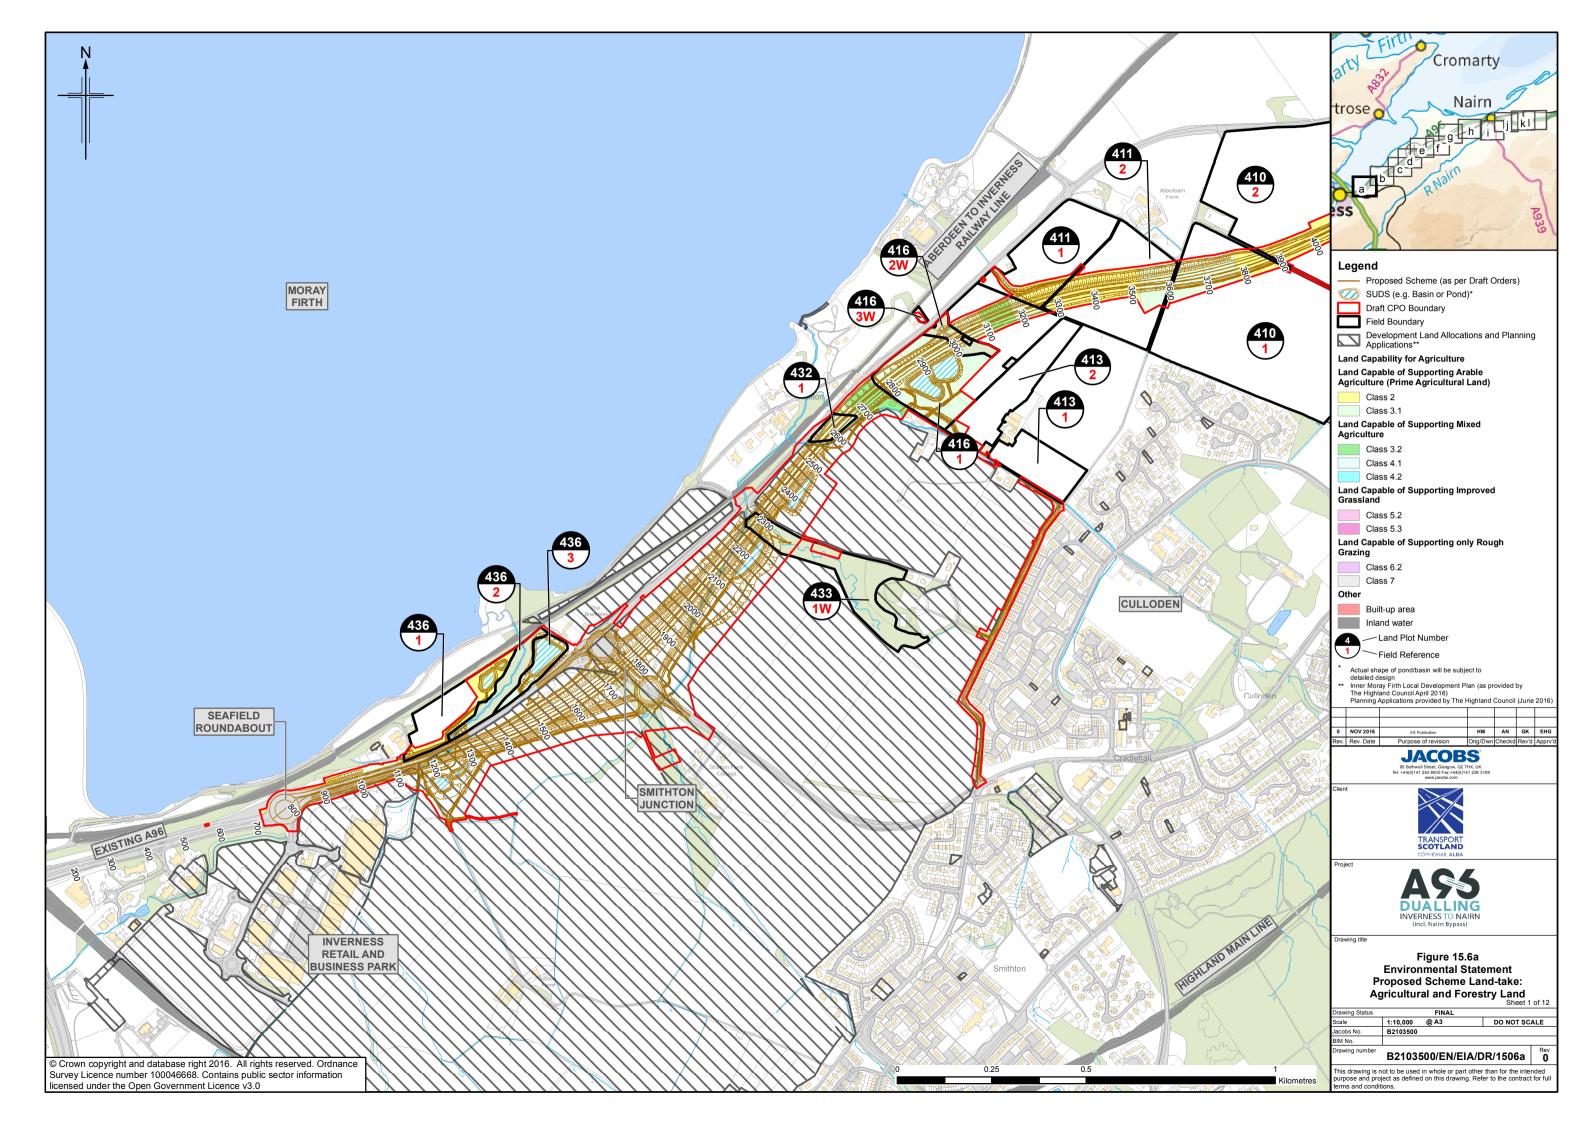

|                   | Firth                                                                                                                                                                                             |  |  |  |  |  |  |  |
|-------------------|---------------------------------------------------------------------------------------------------------------------------------------------------------------------------------------------------|--|--|--|--|--|--|--|
|                   | arty Cromarty                                                                                                                                                                                     |  |  |  |  |  |  |  |
|                   | a sol                                                                                                                                                                                             |  |  |  |  |  |  |  |
|                   | Nairn                                                                                                                                                                                             |  |  |  |  |  |  |  |
|                   | trose                                                                                                                                                                                             |  |  |  |  |  |  |  |
|                   |                                                                                                                                                                                                   |  |  |  |  |  |  |  |
|                   |                                                                                                                                                                                                   |  |  |  |  |  |  |  |
|                   | a b Rhain                                                                                                                                                                                         |  |  |  |  |  |  |  |
|                   | a Rho                                                                                                                                                                                             |  |  |  |  |  |  |  |
|                   |                                                                                                                                                                                                   |  |  |  |  |  |  |  |
| Newton            | ess Eg                                                                                                                                                                                            |  |  |  |  |  |  |  |
|                   |                                                                                                                                                                                                   |  |  |  |  |  |  |  |
|                   | Legend                                                                                                                                                                                            |  |  |  |  |  |  |  |
| 558               | Proposed Scheme (as per Draft Orders)                                                                                                                                                             |  |  |  |  |  |  |  |
|                   | SUDS (e.g. Basin or Pond)*                                                                                                                                                                        |  |  |  |  |  |  |  |
|                   | Draft CPO Boundary<br>Field Boundary                                                                                                                                                              |  |  |  |  |  |  |  |
|                   | Development Land Allocations and Planning                                                                                                                                                         |  |  |  |  |  |  |  |
| 8 9               | Applications** Land Capability for Agriculture                                                                                                                                                    |  |  |  |  |  |  |  |
| YY SKYYSKY SKY YY | Land Capable of Supporting Arable                                                                                                                                                                 |  |  |  |  |  |  |  |
|                   | Agriculture (Prime Agricultural Land)                                                                                                                                                             |  |  |  |  |  |  |  |
| 558               | Class 2<br>Class 3.1                                                                                                                                                                              |  |  |  |  |  |  |  |
| <u> </u>          | Land Capable of Supporting Mixed                                                                                                                                                                  |  |  |  |  |  |  |  |
|                   | Agriculture                                                                                                                                                                                       |  |  |  |  |  |  |  |
|                   | Class 3.2<br>Class 4.1                                                                                                                                                                            |  |  |  |  |  |  |  |
|                   | Class 4.2                                                                                                                                                                                         |  |  |  |  |  |  |  |
|                   | Land Capable of Supporting Improved<br>Grassland                                                                                                                                                  |  |  |  |  |  |  |  |
|                   | Class 5.2                                                                                                                                                                                         |  |  |  |  |  |  |  |
|                   | Class 5.3                                                                                                                                                                                         |  |  |  |  |  |  |  |
|                   | Land Capable of Supporting only Rough                                                                                                                                                             |  |  |  |  |  |  |  |
|                   | Grazing<br>Class 6.2                                                                                                                                                                              |  |  |  |  |  |  |  |
|                   | Class 7                                                                                                                                                                                           |  |  |  |  |  |  |  |
| 2                 | Other                                                                                                                                                                                             |  |  |  |  |  |  |  |
|                   | Built-up area                                                                                                                                                                                     |  |  |  |  |  |  |  |
|                   | Inland water                                                                                                                                                                                      |  |  |  |  |  |  |  |
|                   | 1 Field Reference                                                                                                                                                                                 |  |  |  |  |  |  |  |
|                   | * Actual shape of pond/basin will be subject to                                                                                                                                                   |  |  |  |  |  |  |  |
|                   | detailed design ** Inner Moray Firth Local Development Plan (as provided by The Highland Council April 2016)                                                                                      |  |  |  |  |  |  |  |
|                   | Planning Applications provided by The Highland Council (June 2016)                                                                                                                                |  |  |  |  |  |  |  |
| $\mathcal{I}$     |                                                                                                                                                                                                   |  |  |  |  |  |  |  |
|                   | 0         NOV 2016         ES Publication         HM         AN         GK         EHG           Rev.         Rev. Date         Purpose of revision         Orig/Dwn Checkd Rev'd         Apprv'd |  |  |  |  |  |  |  |
|                   | JACOBS                                                                                                                                                                                            |  |  |  |  |  |  |  |
|                   | 95 Bohwell Street, Glasgow, G2 7HX, UK,<br>Tel: +44(0)141 243 8000 Fax:+44(0)141 228 3109<br>www.ijacobs.com                                                                                      |  |  |  |  |  |  |  |
|                   | Client                                                                                                                                                                                            |  |  |  |  |  |  |  |
|                   |                                                                                                                                                                                                   |  |  |  |  |  |  |  |
|                   |                                                                                                                                                                                                   |  |  |  |  |  |  |  |
|                   | TRANSPORT<br>SCOTLAND                                                                                                                                                                             |  |  |  |  |  |  |  |
| $\sim$            | COMHDHAIL ALBA Project                                                                                                                                                                            |  |  |  |  |  |  |  |
|                   |                                                                                                                                                                                                   |  |  |  |  |  |  |  |
|                   |                                                                                                                                                                                                   |  |  |  |  |  |  |  |
|                   | INVERNESS TO NAIRN                                                                                                                                                                                |  |  |  |  |  |  |  |
|                   | (incl. Nairn Bypass) Drawing title                                                                                                                                                                |  |  |  |  |  |  |  |
|                   | Figure 15.6b                                                                                                                                                                                      |  |  |  |  |  |  |  |
|                   | Environmental Statement                                                                                                                                                                           |  |  |  |  |  |  |  |
|                   | Proposed Scheme Land-take:                                                                                                                                                                        |  |  |  |  |  |  |  |
|                   | Agricultural and Forestry Land<br>Sheet 2 of 12                                                                                                                                                   |  |  |  |  |  |  |  |
| <u> </u>          | Drawing Status         FINAL           Scale         1:10,000         @ A3         DO NOT SCALE                                                                                                   |  |  |  |  |  |  |  |
|                   | Jacobs No. B2103500 BIM No.                                                                                                                                                                       |  |  |  |  |  |  |  |
|                   | Drawing number B2103500/EN/EIA/DR/1506b 0                                                                                                                                                         |  |  |  |  |  |  |  |
|                   | This drawing is not to be used in whole or part other than for the intended                                                                                                                       |  |  |  |  |  |  |  |
| Kilometres        | purpose and project as defined on this drawing. Refer to the contract for full<br>terms and conditions.                                                                                           |  |  |  |  |  |  |  |
|                   |                                                                                                                                                                                                   |  |  |  |  |  |  |  |