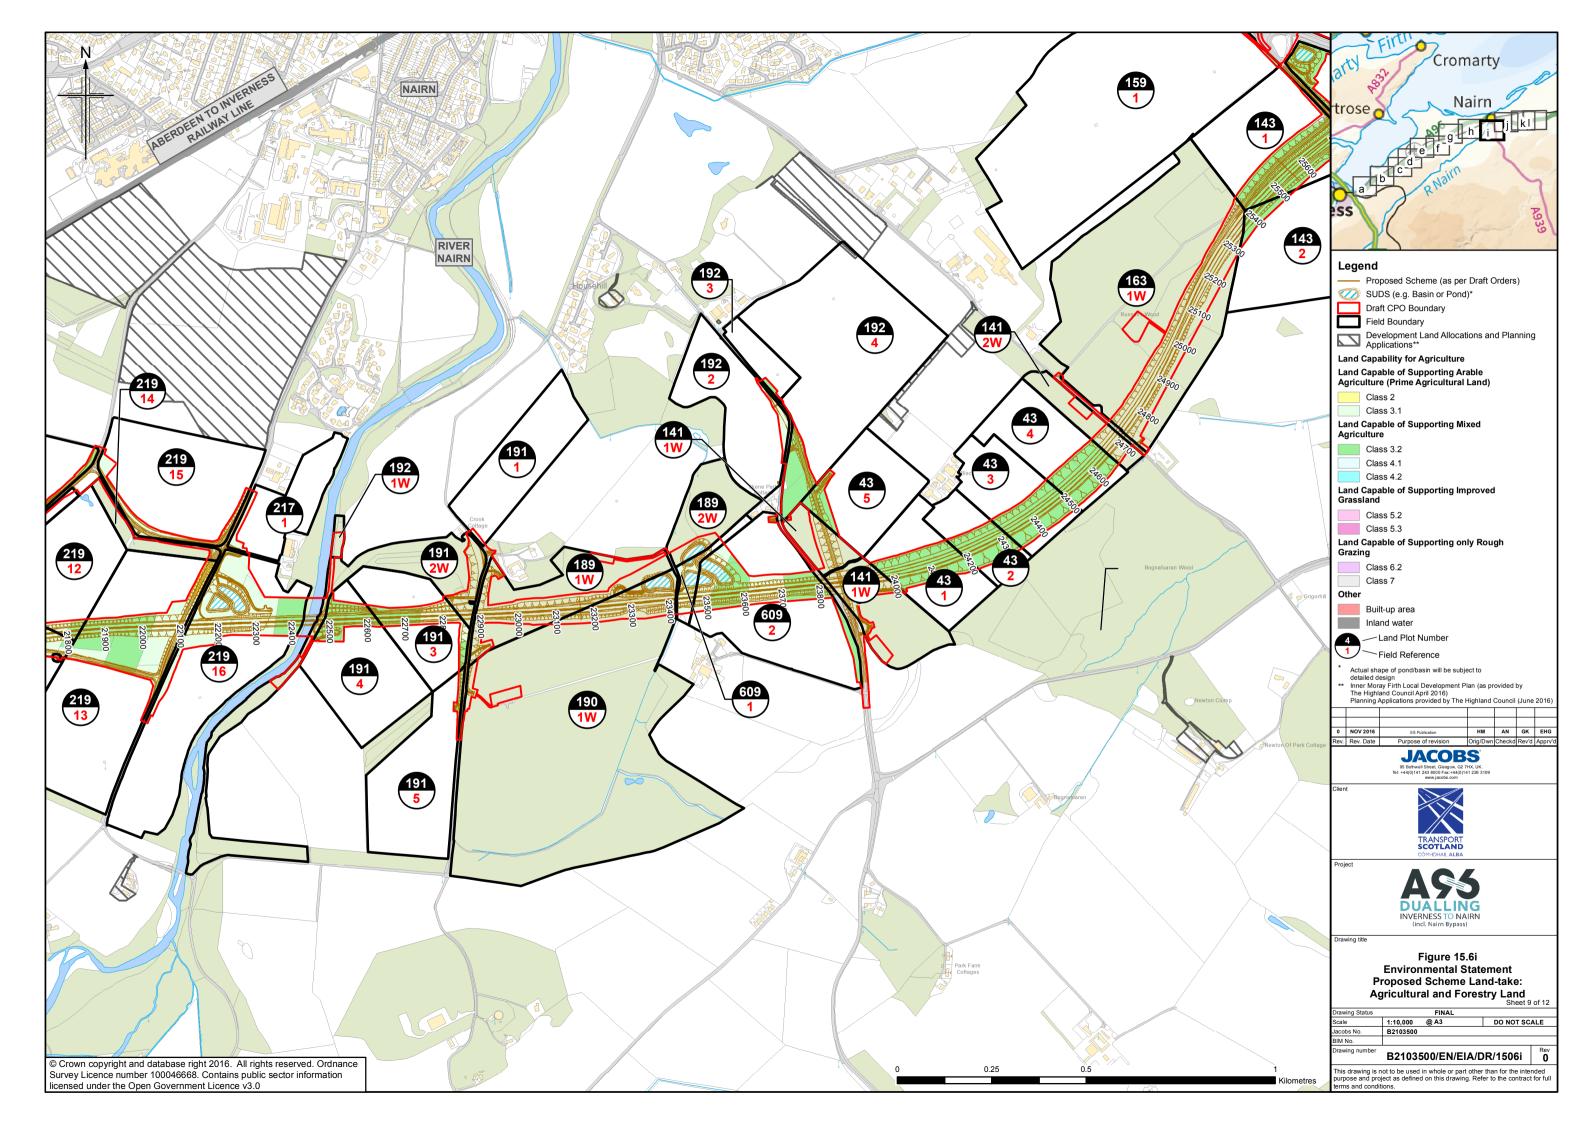

|                                      | Lege                                                                                                                     |         |                           |                                         |             |         |               |          |  |  |
|--------------------------------------|--------------------------------------------------------------------------------------------------------------------------|---------|---------------------------|-----------------------------------------|-------------|---------|---------------|----------|--|--|
|                                      |                                                                                                                          |         |                           | eme (as per<br>asin or Pond             |             | Orders  | )             |          |  |  |
| /////                                |                                                                                                                          |         | ft CPO Bou                |                                         |             |         |               |          |  |  |
|                                      |                                                                                                                          |         | d Boundary<br>velopment l | y<br>Land Allocati                      | ions an     | d Plar  | nnina         | 1        |  |  |
| //////                               |                                                                                                                          | Арр     | lications**               |                                         |             |         |               | ,        |  |  |
| ()))))))                             | Land Capability for Agriculture<br>Land Capable of Supporting Arable                                                     |         |                           |                                         |             |         |               |          |  |  |
|                                      | Agriculture (Prime Agricultural Land)                                                                                    |         |                           |                                         |             |         |               |          |  |  |
| )))))))))))))))))))))))))))))))))))) |                                                                                                                          |         | ss 2.1                    |                                         |             |         |               |          |  |  |
|                                      | Land Capable of Supporting Mixed<br>Agriculture                                                                          |         |                           |                                         |             |         |               |          |  |  |
|                                      | Class 3.2                                                                                                                |         |                           |                                         |             |         |               |          |  |  |
| $\times$                             | Class 4.1<br>Class 4.2                                                                                                   |         |                           |                                         |             |         |               |          |  |  |
| ./////                               | Land Capable of Supporting Improved                                                                                      |         |                           |                                         |             |         |               |          |  |  |
|                                      | Grass                                                                                                                    | land    | -                         |                                         |             |         |               |          |  |  |
| HHH                                  | Class 5.2<br>Class 5.3                                                                                                   |         |                           |                                         |             |         |               |          |  |  |
| Time                                 | Land Capable of Supporting only Rough<br>Grazing                                                                         |         |                           |                                         |             |         |               |          |  |  |
|                                      |                                                                                                                          | -       | ss 6.2                    |                                         |             |         |               |          |  |  |
|                                      | Other                                                                                                                    | Clas    | ss 7                      |                                         |             |         |               |          |  |  |
| (6)                                  | Other                                                                                                                    |         | t-up area                 |                                         |             |         |               |          |  |  |
| NAN SAL                              |                                                                                                                          |         | nd water                  |                                         |             |         |               |          |  |  |
| 780                                  | 4                                                                                                                        |         | Land Plot N               |                                         |             |         |               |          |  |  |
|                                      | Field Reference     Actual shape of pond/basin will be subject to                                                        |         |                           |                                         |             |         |               |          |  |  |
|                                      | detailed design<br>** Inner Moray Firth Local Development Plan (as provided by<br>The Highland Council April 2016)       |         |                           |                                         |             |         |               |          |  |  |
|                                      | Plai                                                                                                                     | nning A | Applications pr           | ovided by The F                         | lighland (  | Council | (June         | 2016)    |  |  |
|                                      | 0 NOV                                                                                                                    | 2016    | EC D-                     | blication                               | НМ          | AN      | GK            | EHG      |  |  |
| F                                    |                                                                                                                          | Date    |                           | of revision                             | Orig/Dwn    |         | Rev'd         | Apprv'd  |  |  |
| $\setminus$                          | <b>JACOBS</b><br>95 Bothwell Street, Glasgow, G2 7HX, UK.<br>Tel: +44(0)141 243 8000 Fax: +44(0)141 228 3109             |         |                           |                                         |             |         |               |          |  |  |
|                                      | Client                                                                                                                   |         | Iel: +44(0)141            | 243 8000 Fax:+44(0)14<br>www.jacobs.com | 1 226 3109  |         |               |          |  |  |
|                                      |                                                                                                                          |         |                           | $\rightarrow$                           |             |         |               |          |  |  |
|                                      |                                                                                                                          |         |                           |                                         |             |         |               |          |  |  |
|                                      |                                                                                                                          |         |                           |                                         |             |         |               |          |  |  |
|                                      | Project                                                                                                                  |         | c                         | ÓMHDHAIL ALBA                           | _           |         |               |          |  |  |
|                                      |                                                                                                                          |         |                           |                                         | 5           |         |               |          |  |  |
|                                      |                                                                                                                          |         | DU                        | ALLIN                                   | G           |         |               |          |  |  |
|                                      |                                                                                                                          |         |                           | NESS TO NA<br>cl. Nairn Bypass)         | IRN         |         |               |          |  |  |
|                                      | Drawing ti                                                                                                               | tle     |                           |                                         |             |         |               |          |  |  |
|                                      |                                                                                                                          |         |                           | igure 15.<br>mental S                   |             | ent     |               |          |  |  |
|                                      | Environmental Statement<br>Proposed Scheme Land-take:                                                                    |         |                           |                                         |             |         |               |          |  |  |
|                                      | Dressfer                                                                                                                 |         | gricultur                 | al and Fo                               | restry      |         | nd<br>eet 3 ( | of 12    |  |  |
|                                      | Drawing St<br>Scale                                                                                                      |         | 1:10,000<br>B2103500      | FINAL<br>@ A3                           |             | DO NO   | T SCA         | LE       |  |  |
|                                      | Jacobs No.<br>BIM No.<br>Drawing ni                                                                                      |         | B2103500                  |                                         |             |         |               | Rev      |  |  |
| 1                                    | Drawing number B2103500/EN/EIA/DR/1506C 0<br>This drawing is not to be used in whole or part other than for the intended |         |                           |                                         |             |         |               |          |  |  |
| Kilometres                           | purpose a terms and                                                                                                      | and pro | ject as defined           | In whole or part<br>d on this drawing   | J. Refer to | the co  | ntract i      | for full |  |  |
|                                      |                                                                                                                          |         |                           |                                         |             |         |               |          |  |  |