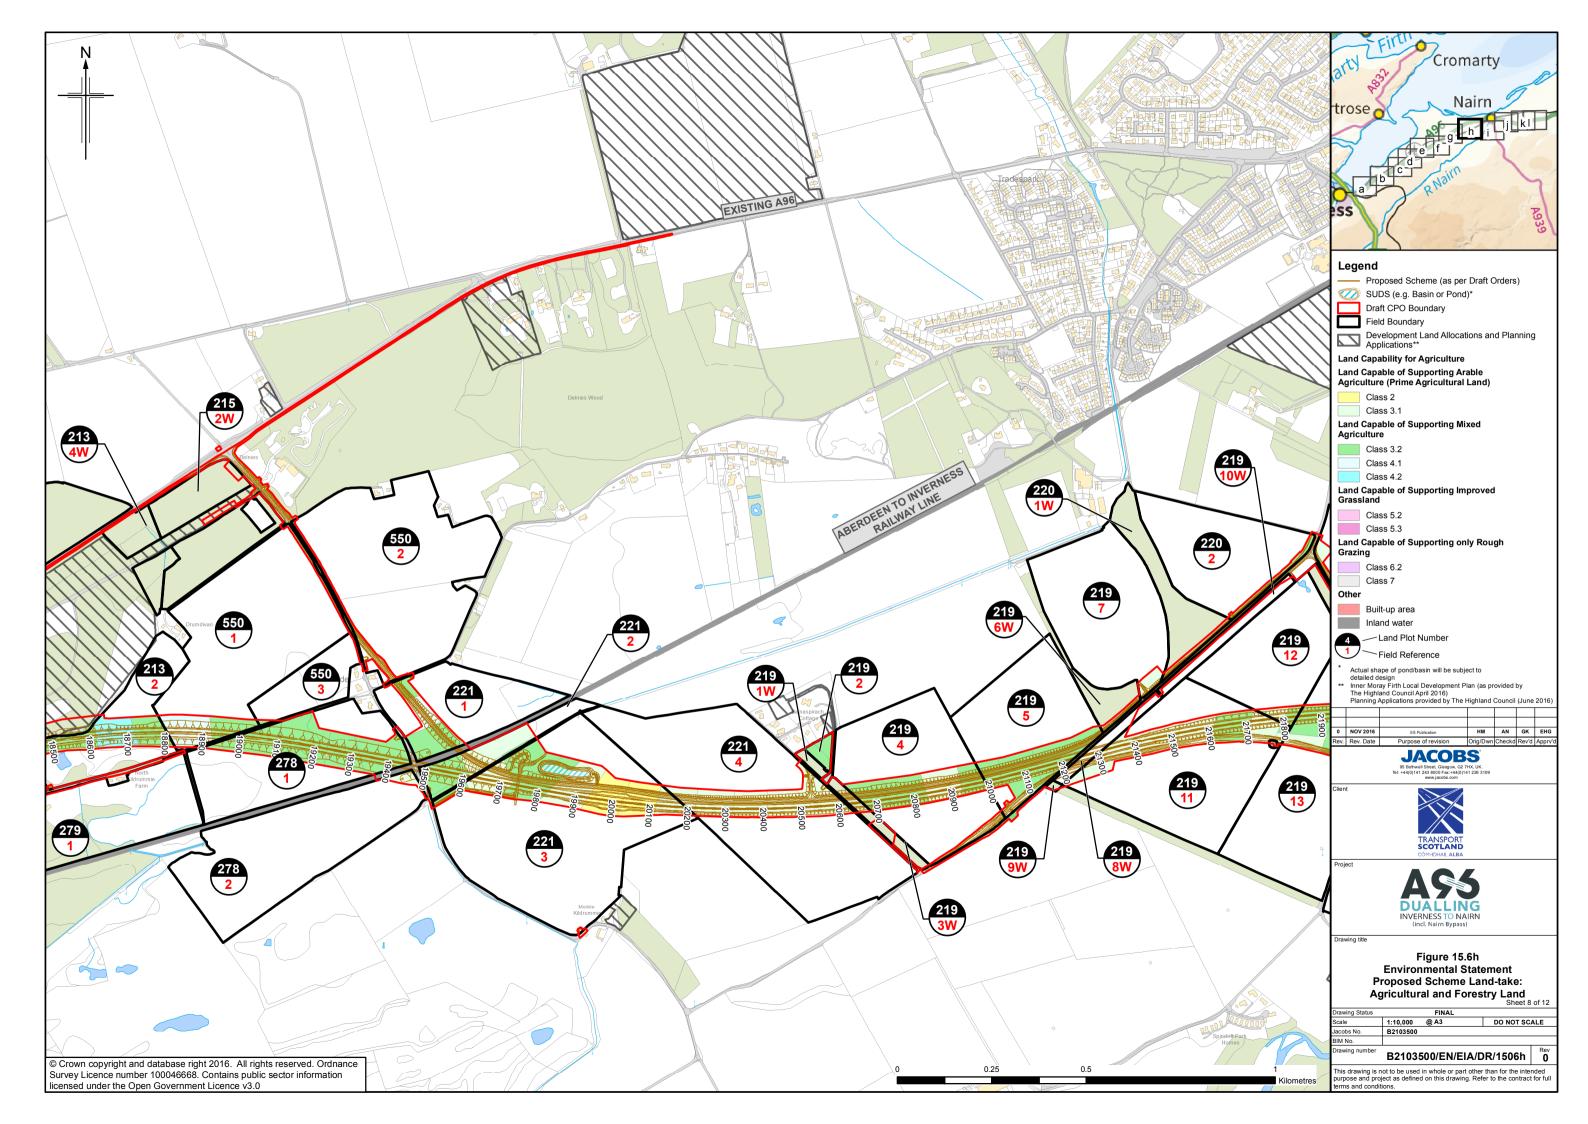

|                   | Firth                                                                                                                                                                                             |  |  |  |  |  |  |  |
|-------------------|---------------------------------------------------------------------------------------------------------------------------------------------------------------------------------------------------|--|--|--|--|--|--|--|
|                   | arty Cromarty                                                                                                                                                                                     |  |  |  |  |  |  |  |
|                   | a sol                                                                                                                                                                                             |  |  |  |  |  |  |  |
|                   | Nairn                                                                                                                                                                                             |  |  |  |  |  |  |  |
|                   | trose                                                                                                                                                                                             |  |  |  |  |  |  |  |
|                   |                                                                                                                                                                                                   |  |  |  |  |  |  |  |
|                   |                                                                                                                                                                                                   |  |  |  |  |  |  |  |
|                   | a b Rhain                                                                                                                                                                                         |  |  |  |  |  |  |  |
|                   | a Rho                                                                                                                                                                                             |  |  |  |  |  |  |  |
|                   |                                                                                                                                                                                                   |  |  |  |  |  |  |  |
| Newton            | ess Eg                                                                                                                                                                                            |  |  |  |  |  |  |  |
|                   |                                                                                                                                                                                                   |  |  |  |  |  |  |  |
|                   | Legend                                                                                                                                                                                            |  |  |  |  |  |  |  |
| 558               | Proposed Scheme (as per Draft Orders)                                                                                                                                                             |  |  |  |  |  |  |  |
|                   | SUDS (e.g. Basin or Pond)*                                                                                                                                                                        |  |  |  |  |  |  |  |
|                   | Draft CPO Boundary<br>Field Boundary                                                                                                                                                              |  |  |  |  |  |  |  |
|                   | Development Land Allocations and Planning                                                                                                                                                         |  |  |  |  |  |  |  |
| 8 9               | Applications** Land Capability for Agriculture                                                                                                                                                    |  |  |  |  |  |  |  |
| YY SKYYSKY SKY YY | Land Capable of Supporting Arable                                                                                                                                                                 |  |  |  |  |  |  |  |
|                   | Agriculture (Prime Agricultural Land)                                                                                                                                                             |  |  |  |  |  |  |  |
| 558               | Class 2<br>Class 3.1                                                                                                                                                                              |  |  |  |  |  |  |  |
| <u> </u>          | Land Capable of Supporting Mixed                                                                                                                                                                  |  |  |  |  |  |  |  |
|                   | Agriculture                                                                                                                                                                                       |  |  |  |  |  |  |  |
|                   | Class 3.2<br>Class 4.1                                                                                                                                                                            |  |  |  |  |  |  |  |
|                   | Class 4.2                                                                                                                                                                                         |  |  |  |  |  |  |  |
|                   | Land Capable of Supporting Improved<br>Grassland                                                                                                                                                  |  |  |  |  |  |  |  |
|                   | Class 5.2                                                                                                                                                                                         |  |  |  |  |  |  |  |
|                   | Class 5.3                                                                                                                                                                                         |  |  |  |  |  |  |  |
|                   | Land Capable of Supporting only Rough                                                                                                                                                             |  |  |  |  |  |  |  |
|                   | Grazing<br>Class 6.2                                                                                                                                                                              |  |  |  |  |  |  |  |
|                   | Class 7                                                                                                                                                                                           |  |  |  |  |  |  |  |
| 2                 | Other                                                                                                                                                                                             |  |  |  |  |  |  |  |
|                   | Built-up area                                                                                                                                                                                     |  |  |  |  |  |  |  |
|                   | Inland water                                                                                                                                                                                      |  |  |  |  |  |  |  |
|                   | 1 Field Reference                                                                                                                                                                                 |  |  |  |  |  |  |  |
|                   | * Actual shape of pond/basin will be subject to                                                                                                                                                   |  |  |  |  |  |  |  |
|                   | detailed design ** Inner Moray Firth Local Development Plan (as provided by The Highland Council April 2016)                                                                                      |  |  |  |  |  |  |  |
|                   | Planning Applications provided by The Highland Council (June 2016)                                                                                                                                |  |  |  |  |  |  |  |
| $\mathcal{I}$     |                                                                                                                                                                                                   |  |  |  |  |  |  |  |
|                   | 0         NOV 2016         ES Publication         HM         AN         GK         EHG           Rev.         Rev. Date         Purpose of revision         Orig/Dwn Checkd Rev'd         Apprv'd |  |  |  |  |  |  |  |
|                   | JACOBS                                                                                                                                                                                            |  |  |  |  |  |  |  |
|                   | 95 Bohwell Street, Glasgow, G2 7HX, UK,<br>Tel: +44(0)141 243 8000 Fax:+44(0)141 228 3109<br>www.ijacobs.com                                                                                      |  |  |  |  |  |  |  |
|                   | Client                                                                                                                                                                                            |  |  |  |  |  |  |  |
|                   |                                                                                                                                                                                                   |  |  |  |  |  |  |  |
|                   |                                                                                                                                                                                                   |  |  |  |  |  |  |  |
|                   | TRANSPORT<br>SCOTLAND                                                                                                                                                                             |  |  |  |  |  |  |  |
| $\sim$            | COMHDHAIL ALBA Project                                                                                                                                                                            |  |  |  |  |  |  |  |
|                   |                                                                                                                                                                                                   |  |  |  |  |  |  |  |
|                   |                                                                                                                                                                                                   |  |  |  |  |  |  |  |
|                   | INVERNESS TO NAIRN                                                                                                                                                                                |  |  |  |  |  |  |  |
|                   | (incl. Nairn Bypass) Drawing title                                                                                                                                                                |  |  |  |  |  |  |  |
|                   | Figure 15.6b                                                                                                                                                                                      |  |  |  |  |  |  |  |
|                   | Environmental Statement                                                                                                                                                                           |  |  |  |  |  |  |  |
|                   | Proposed Scheme Land-take:                                                                                                                                                                        |  |  |  |  |  |  |  |
|                   | Agricultural and Forestry Land<br>Sheet 2 of 12                                                                                                                                                   |  |  |  |  |  |  |  |
| <u> </u>          | Drawing Status         FINAL           Scale         1:10,000         @ A3         DO NOT SCALE                                                                                                   |  |  |  |  |  |  |  |
|                   | Jacobs No. B2103500 BIM No.                                                                                                                                                                       |  |  |  |  |  |  |  |
|                   | Drawing number B2103500/EN/EIA/DR/1506b 0                                                                                                                                                         |  |  |  |  |  |  |  |
|                   | This drawing is not to be used in whole or part other than for the intended                                                                                                                       |  |  |  |  |  |  |  |
| Kilometres        | purpose and project as defined on this drawing. Refer to the contract for full<br>terms and conditions.                                                                                           |  |  |  |  |  |  |  |
|                   |                                                                                                                                                                                                   |  |  |  |  |  |  |  |