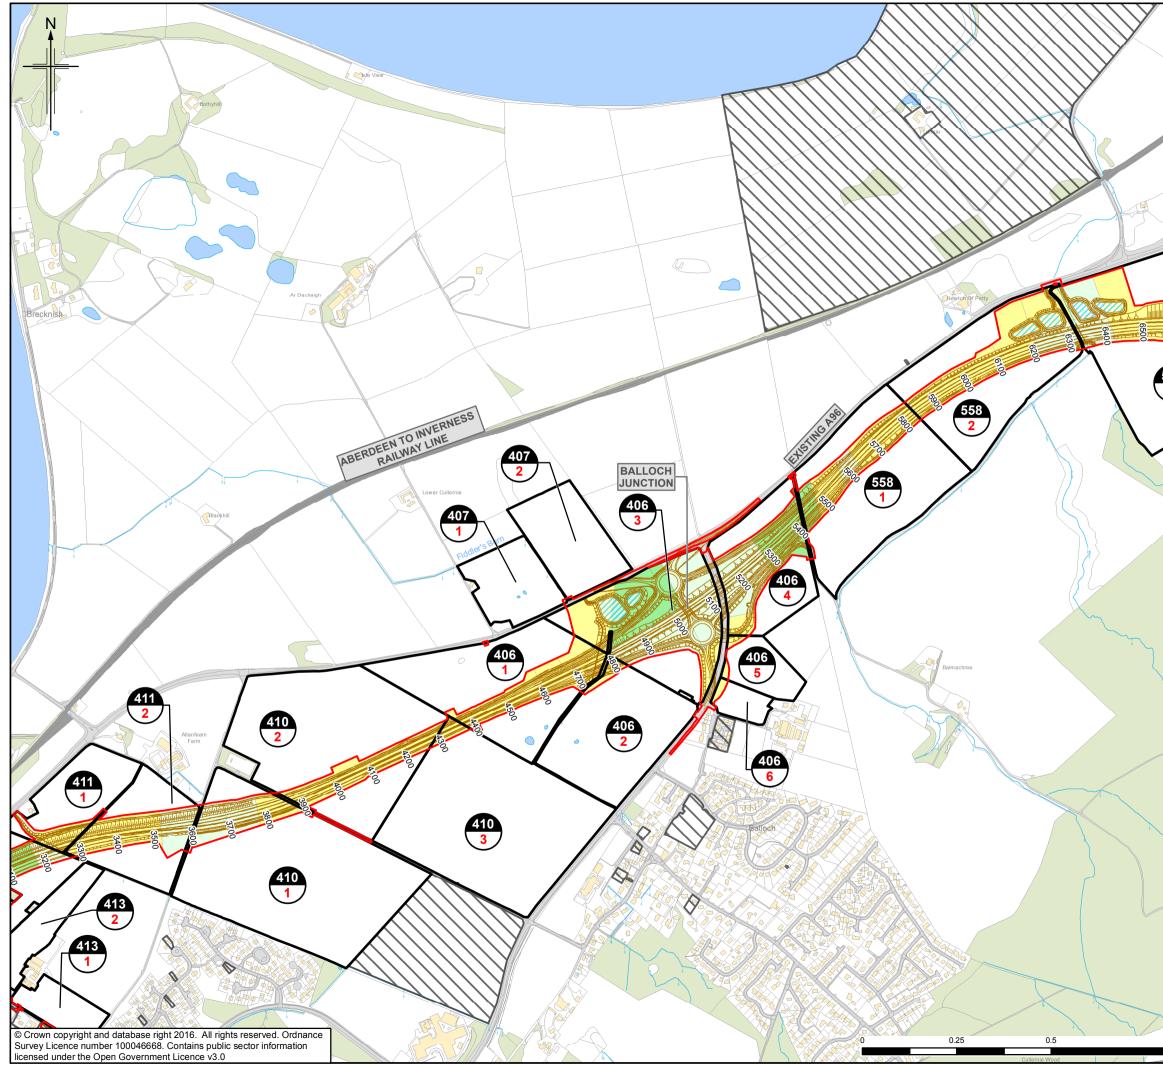

|                                      | Lege                                                                                                                     |         |                           |                                         |             |         |               |          |  |  |
|--------------------------------------|--------------------------------------------------------------------------------------------------------------------------|---------|---------------------------|-----------------------------------------|-------------|---------|---------------|----------|--|--|
|                                      |                                                                                                                          |         |                           | eme (as per<br>asin or Pond             |             | Orders  | )             |          |  |  |
| /////                                |                                                                                                                          |         | ft CPO Bou                |                                         |             |         |               |          |  |  |
|                                      |                                                                                                                          |         | d Boundary<br>velopment l | y<br>Land Allocati                      | ions an     | d Plar  | nnina         | 1        |  |  |
| //////                               |                                                                                                                          | Арр     | lications**               |                                         |             |         |               | ,        |  |  |
| ()))))))                             | Land Capability for Agriculture<br>Land Capable of Supporting Arable                                                     |         |                           |                                         |             |         |               |          |  |  |
|                                      | Agriculture (Prime Agricultural Land)                                                                                    |         |                           |                                         |             |         |               |          |  |  |
| )))))))))))))))))))))))))))))))))))) |                                                                                                                          |         | ss 2.1                    |                                         |             |         |               |          |  |  |
|                                      | Land Capable of Supporting Mixed<br>Agriculture                                                                          |         |                           |                                         |             |         |               |          |  |  |
|                                      | Class 3.2                                                                                                                |         |                           |                                         |             |         |               |          |  |  |
| $\times$                             | Class 4.1<br>Class 4.2                                                                                                   |         |                           |                                         |             |         |               |          |  |  |
| ./////                               | Land Capable of Supporting Improved                                                                                      |         |                           |                                         |             |         |               |          |  |  |
|                                      | Grass                                                                                                                    | land    | -                         |                                         |             |         |               |          |  |  |
| HHH                                  | Class 5.2<br>Class 5.3                                                                                                   |         |                           |                                         |             |         |               |          |  |  |
| Time                                 | Land Capable of Supporting only Rough<br>Grazing                                                                         |         |                           |                                         |             |         |               |          |  |  |
|                                      |                                                                                                                          | -       | ss 6.2                    |                                         |             |         |               |          |  |  |
|                                      | Other                                                                                                                    | Clas    | ss 7                      |                                         |             |         |               |          |  |  |
| (6)                                  | Other                                                                                                                    |         | t-up area                 |                                         |             |         |               |          |  |  |
| NAN SAL                              |                                                                                                                          |         | nd water                  |                                         |             |         |               |          |  |  |
| 780                                  | 4                                                                                                                        |         | Land Plot N               |                                         |             |         |               |          |  |  |
|                                      | Field Reference     Actual shape of pond/basin will be subject to                                                        |         |                           |                                         |             |         |               |          |  |  |
|                                      | detailed design<br>** Inner Moray Firth Local Development Plan (as provided by<br>The Highland Council April 2016)       |         |                           |                                         |             |         |               |          |  |  |
|                                      | Plai                                                                                                                     | nning A | Applications pr           | ovided by The F                         | lighland (  | Council | (June         | 2016)    |  |  |
|                                      | 0 NOV                                                                                                                    | 2016    | EC D-                     | blication                               | НМ          | AN      | GK            | EHG      |  |  |
| F                                    |                                                                                                                          | Date    |                           | of revision                             | Orig/Dwn    |         | Rev'd         | Apprv'd  |  |  |
| $\setminus$                          | <b>JACOBS</b><br>95 Bothwell Street, Glasgow, G2 7HX, UK.<br>Tel: +44(0)141 243 8000 Fax: +44(0)141 228 3109             |         |                           |                                         |             |         |               |          |  |  |
|                                      | Client                                                                                                                   |         | Iel: +44(0)141            | 243 8000 Fax:+44(0)14<br>www.jacobs.com | 1 226 3109  |         |               |          |  |  |
|                                      |                                                                                                                          |         |                           | $\rightarrow$                           |             |         |               |          |  |  |
|                                      |                                                                                                                          |         |                           |                                         |             |         |               |          |  |  |
|                                      |                                                                                                                          |         |                           |                                         |             |         |               |          |  |  |
|                                      | Project                                                                                                                  |         | c                         | ÓMHDHAIL ALBA                           | _           |         |               |          |  |  |
|                                      |                                                                                                                          |         |                           |                                         | 5           |         |               |          |  |  |
|                                      |                                                                                                                          |         | DU                        | ALLIN                                   | G           |         |               |          |  |  |
|                                      |                                                                                                                          |         |                           | NESS TO NA<br>cl. Nairn Bypass)         | IRN         |         |               |          |  |  |
|                                      | Drawing ti                                                                                                               | tle     |                           |                                         |             |         |               |          |  |  |
|                                      |                                                                                                                          |         |                           | igure 15.<br>mental S                   |             | ent     |               |          |  |  |
|                                      | Environmental Statement<br>Proposed Scheme Land-take:                                                                    |         |                           |                                         |             |         |               |          |  |  |
|                                      | Dressfer                                                                                                                 |         | gricultur                 | al and Fo                               | restry      |         | nd<br>eet 3 ( | of 12    |  |  |
|                                      | Drawing St<br>Scale                                                                                                      |         | 1:10,000<br>B2103500      | FINAL<br>@ A3                           |             | DO NO   | T SCA         | LE       |  |  |
|                                      | Jacobs No.<br>BIM No.<br>Drawing ni                                                                                      |         | B2103500                  |                                         |             |         |               | Rev      |  |  |
| 1                                    | Drawing number B2103500/EN/EIA/DR/1506C 0<br>This drawing is not to be used in whole or part other than for the intended |         |                           |                                         |             |         |               |          |  |  |
| Kilometres                           | purpose a terms and                                                                                                      | and pro | ject as defined           | In whole or part<br>d on this drawing   | J. Refer to | the co  | ntract i      | for full |  |  |
|                                      |                                                                                                                          |         |                           |                                         |             |         |               |          |  |  |