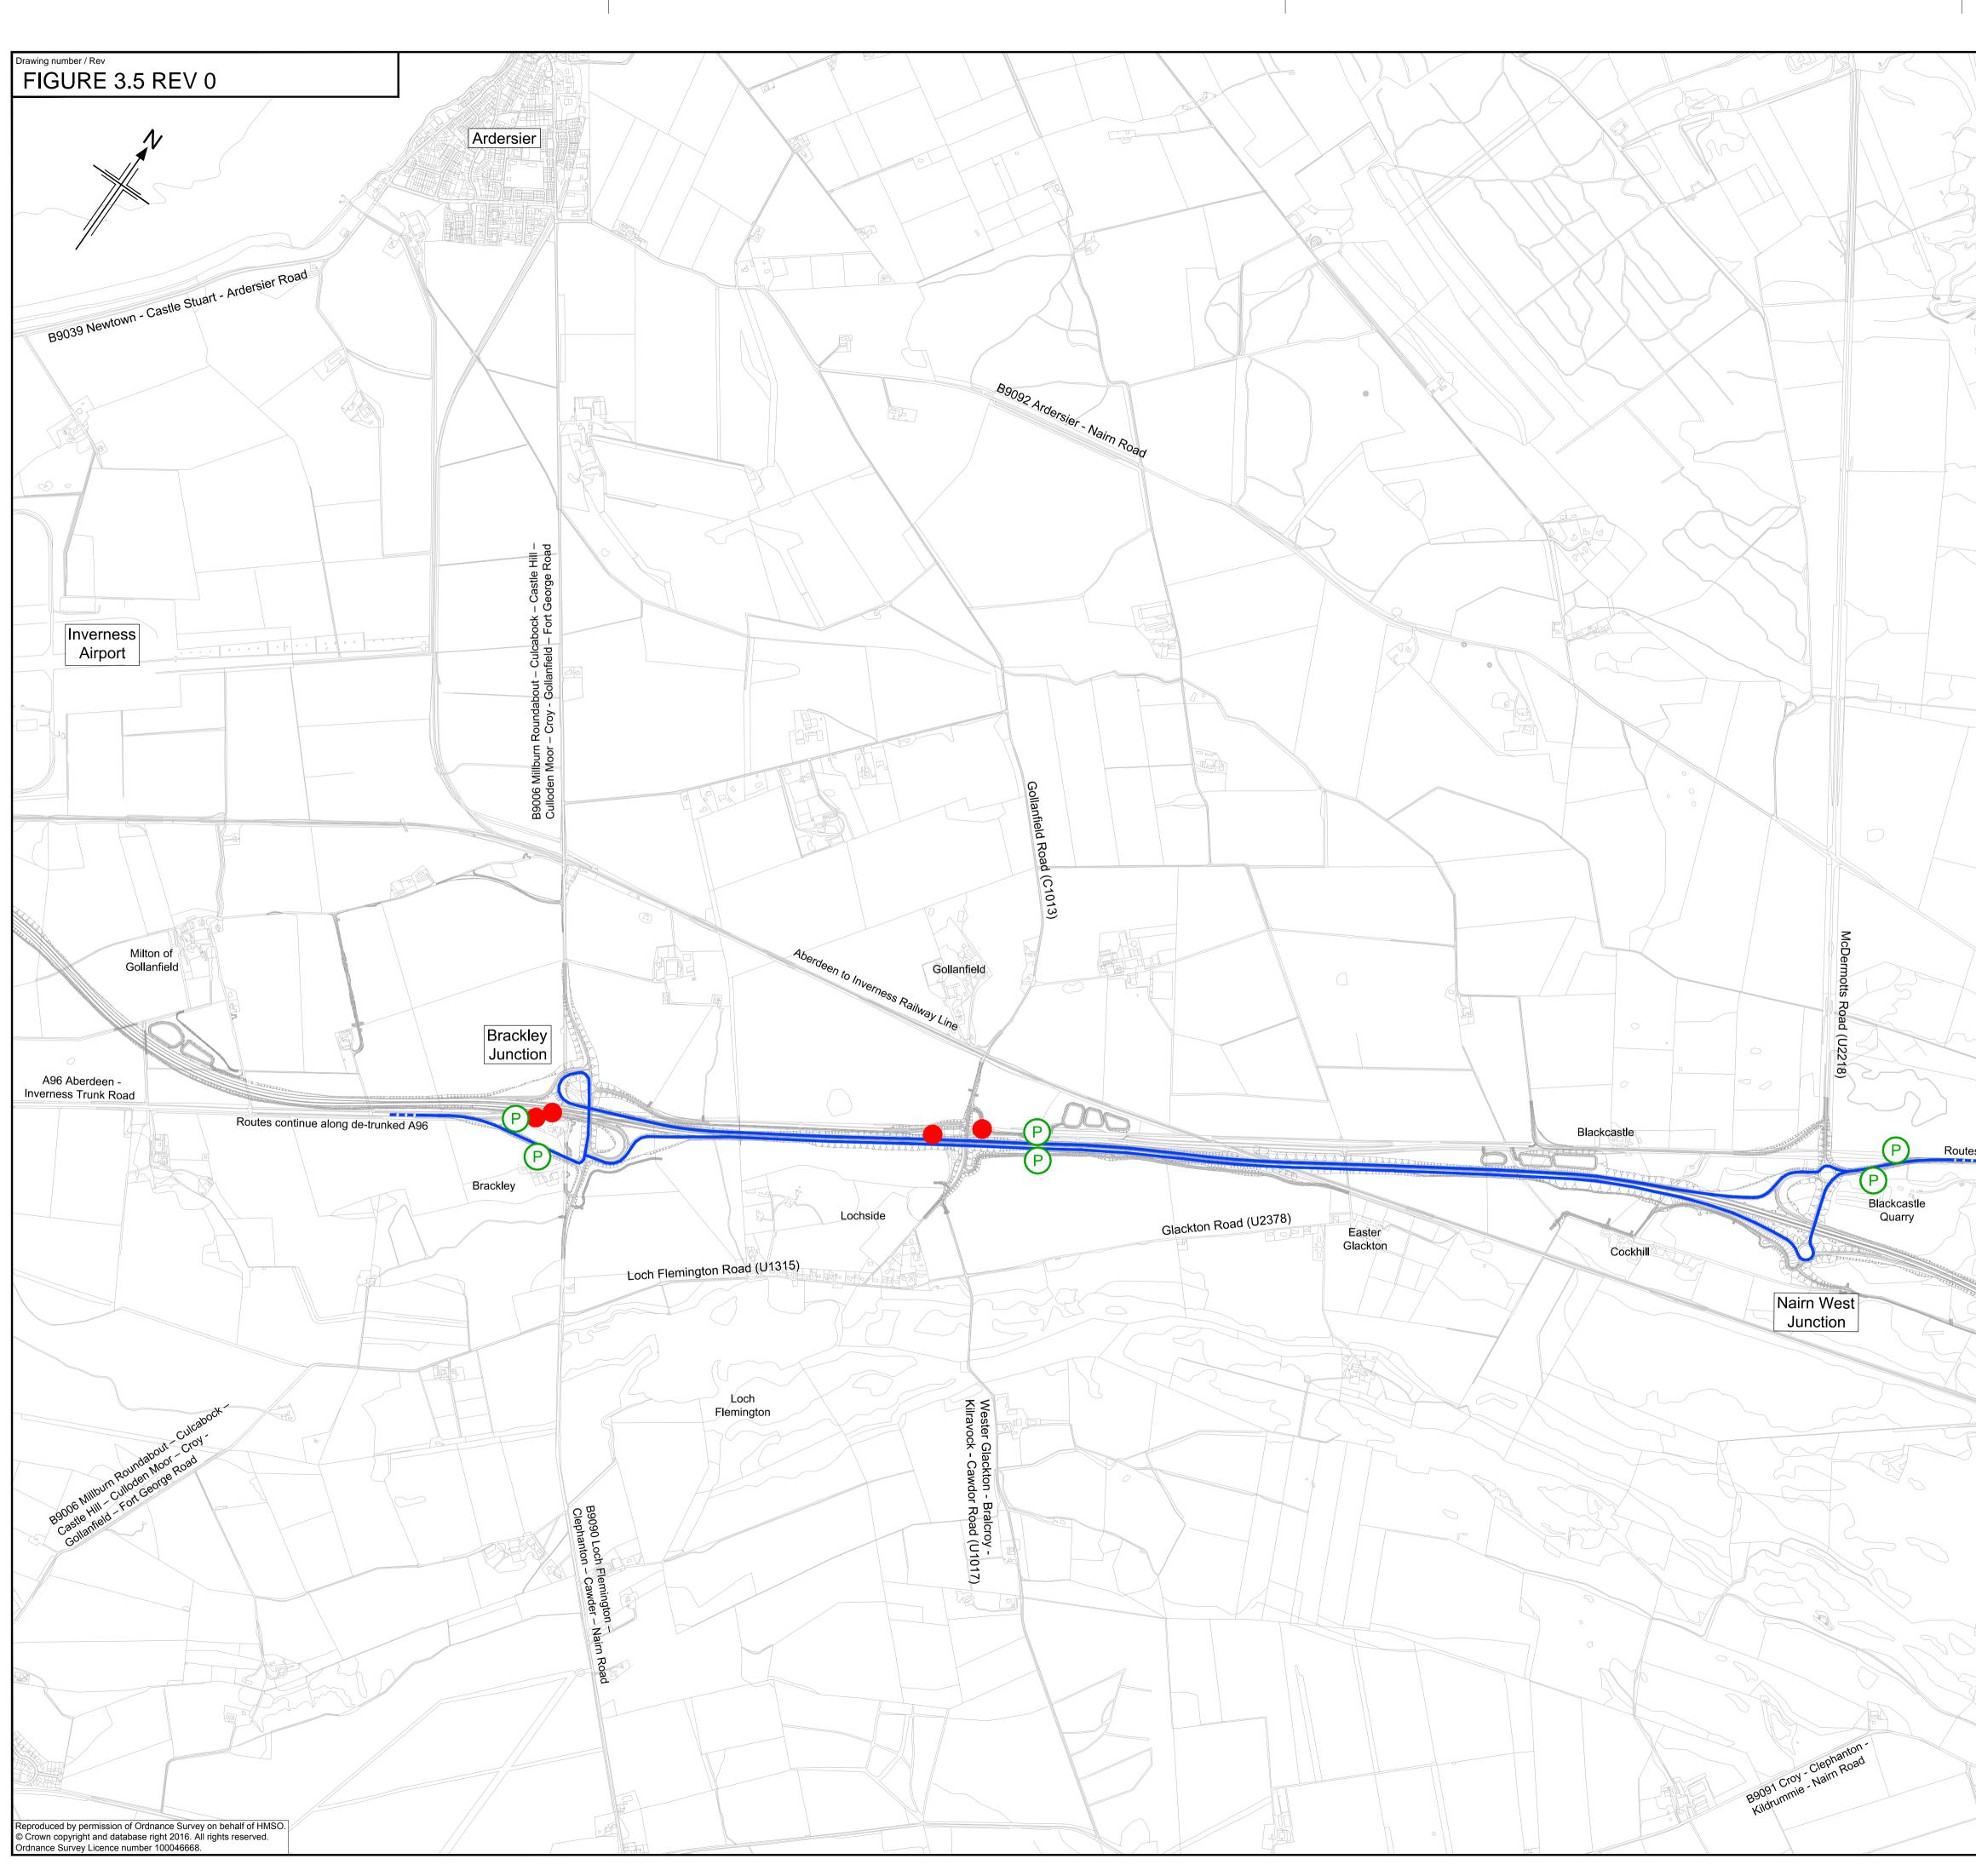

|                                                    | Logand                                                                                                                                                     |
|----------------------------------------------------|------------------------------------------------------------------------------------------------------------------------------------------------------------|
|                                                    | Legend                                                                                                                                                     |
|                                                    | Proposed bus route along proposed Scheme                                                                                                                   |
|                                                    | P Proposed bus stop                                                                                                                                        |
| $     ( \langle \langle \rangle \rangle )        $ | Existing official bus stop to be removed                                                                                                                   |
|                                                    |                                                                                                                                                            |
|                                                    |                                                                                                                                                            |
| $       \langle \langle              $             |                                                                                                                                                            |
|                                                    |                                                                                                                                                            |
|                                                    |                                                                                                                                                            |
|                                                    |                                                                                                                                                            |
|                                                    |                                                                                                                                                            |
|                                                    |                                                                                                                                                            |
|                                                    |                                                                                                                                                            |
|                                                    |                                                                                                                                                            |
|                                                    |                                                                                                                                                            |
|                                                    |                                                                                                                                                            |
|                                                    |                                                                                                                                                            |
|                                                    |                                                                                                                                                            |
|                                                    |                                                                                                                                                            |
|                                                    |                                                                                                                                                            |
|                                                    |                                                                                                                                                            |
|                                                    |                                                                                                                                                            |
|                                                    |                                                                                                                                                            |
|                                                    |                                                                                                                                                            |
|                                                    |                                                                                                                                                            |
|                                                    |                                                                                                                                                            |
|                                                    |                                                                                                                                                            |
|                                                    |                                                                                                                                                            |
|                                                    |                                                                                                                                                            |
|                                                    |                                                                                                                                                            |
| 0                                                  |                                                                                                                                                            |
|                                                    |                                                                                                                                                            |
|                                                    |                                                                                                                                                            |
|                                                    |                                                                                                                                                            |
|                                                    |                                                                                                                                                            |
|                                                    |                                                                                                                                                            |
|                                                    |                                                                                                                                                            |
|                                                    |                                                                                                                                                            |
|                                                    | OS Mastermap was obtained in November 2015 and is for illustration                                                                                         |
|                                                    | OS Mastermap was obtained in November 2015 and is for illustration purposes only.                                                                          |
|                                                    |                                                                                                                                                            |
|                                                    | 0 100 000 100 500 000 700 000 000                                                                                                                          |
|                                                    | 0 100 200 300 400 500 600 700 800 900 1000 m                                                                                                               |
|                                                    | SCALE 1:10,000                                                                                                                                             |
|                                                    |                                                                                                                                                            |
|                                                    |                                                                                                                                                            |
|                                                    | 0 11/11/2016 DMRB Stage 3 Report LW RJT GAH EHG                                                                                                            |
|                                                    | Rev Rev. Date Purpose of revision Drawn Checkd Rev'd                                                                                                       |
|                                                    |                                                                                                                                                            |
| s continue along de-trunked A96                    | JACOBS"<br>95 Bothwell St. Glasgow, G2 7HX                                                                                                                 |
|                                                    | 95 Bothwell St, Glasgow, G2 7HX<br>Tel:+44(0)141 243 8000 Fax:+44(0)141 226 3109<br>www.jacobs.com                                                         |
|                                                    | Client                                                                                                                                                     |
|                                                    |                                                                                                                                                            |
|                                                    |                                                                                                                                                            |
| Dermedium                                          |                                                                                                                                                            |
| Drumdivan                                          |                                                                                                                                                            |
|                                                    |                                                                                                                                                            |
|                                                    | TRANSPORT<br>SCOTLAND                                                                                                                                      |
|                                                    |                                                                                                                                                            |
|                                                    | CÒMHDHAIL <b>ALBA</b>                                                                                                                                      |
|                                                    | Project                                                                                                                                                    |
|                                                    |                                                                                                                                                            |
|                                                    |                                                                                                                                                            |
|                                                    |                                                                                                                                                            |
|                                                    | DUALLING                                                                                                                                                   |
|                                                    | INVERNESS TO NAIRN<br>(incl. Nairn Bypass)                                                                                                                 |
|                                                    |                                                                                                                                                            |
|                                                    | Drawing title                                                                                                                                              |
|                                                    | DMRB STAGE 3                                                                                                                                               |
|                                                    | SCHEME ASSESSMENT REPORT                                                                                                                                   |
|                                                    |                                                                                                                                                            |
|                                                    | PROPOSED BRACKLEY JUNCTION -                                                                                                                               |
|                                                    | NAIRN WEST JUNCTION BUS ROUTE                                                                                                                              |
|                                                    |                                                                                                                                                            |
|                                                    | Drawing status                                                                                                                                             |
| N MARTH                                            |                                                                                                                                                            |
| Latria - D                                         | Scale     1:10,000 @ A1     DO NOT SCALE       Jacobs No.     B2103500                                                                                     |
|                                                    | BIM No.                                                                                                                                                    |
|                                                    | Drawing number Rev                                                                                                                                         |
|                                                    | FIGURE 3.5 0                                                                                                                                               |
|                                                    | This drawing is not to be used in whole or part other than for the intended purpose and project as defined on this drawing. Refer to the contract for full |
|                                                    | purpose and project as defined on this drawing. Refer to the contract for full                                                                             |