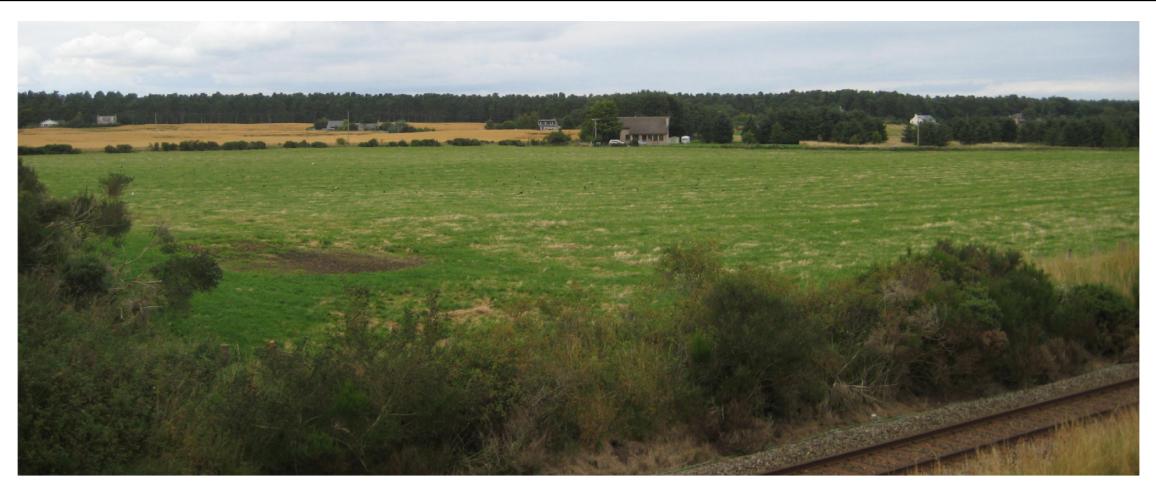

LLCA Viewpoint 7 - Typical view of the Enclosed Forest Edge Farmland LLCA - View north-east from railway bridge south of Mardon House - Photo taken 14/09/2015

© Crown copyright and database right 2016.
All rights reserved. Ordnance Survey Licence number 100046668.