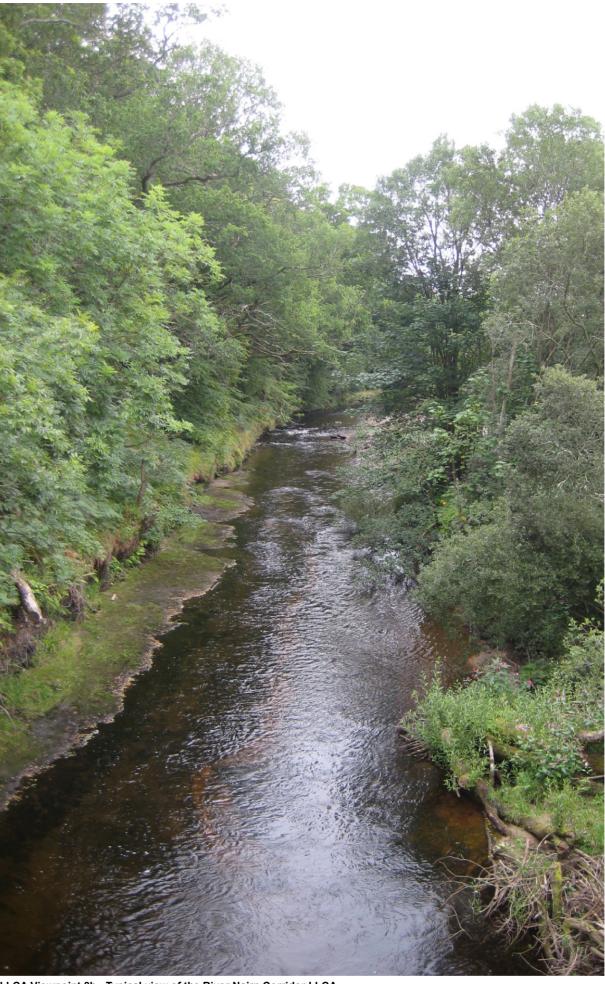

LLCA Viewpoint 8a - Typical view of the River Nairn Corridor LLCA - View north from the Howford Bridge - Photo taken 14/09/2015

LLCA Viewpoint 8b - Typical view of the River Nairn Corridor LLCA - View south from the Howford Bridge - Photo taken 14/09/2015