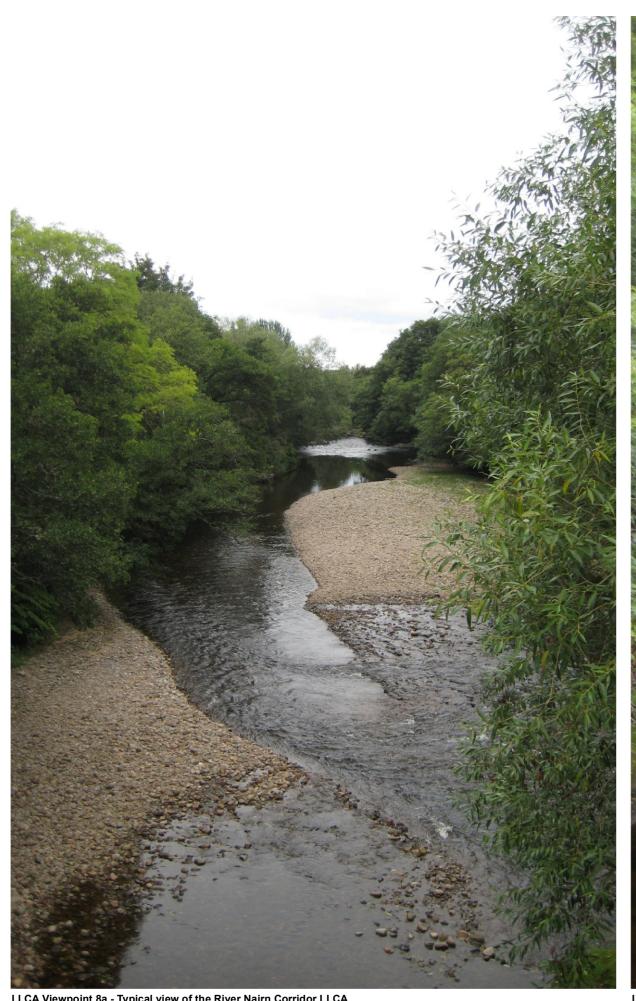

LLCA Viewpoint 8a - Typical view of the River Nairn Corridor LLCA - View north from the Howford Bridge - Photo taken 14/09/2015

LLCA Viewpoint 8b - Typical view of the River Nairn Corridor LLCA - View south from the Howford Bridge - Photo taken 14/09/2015