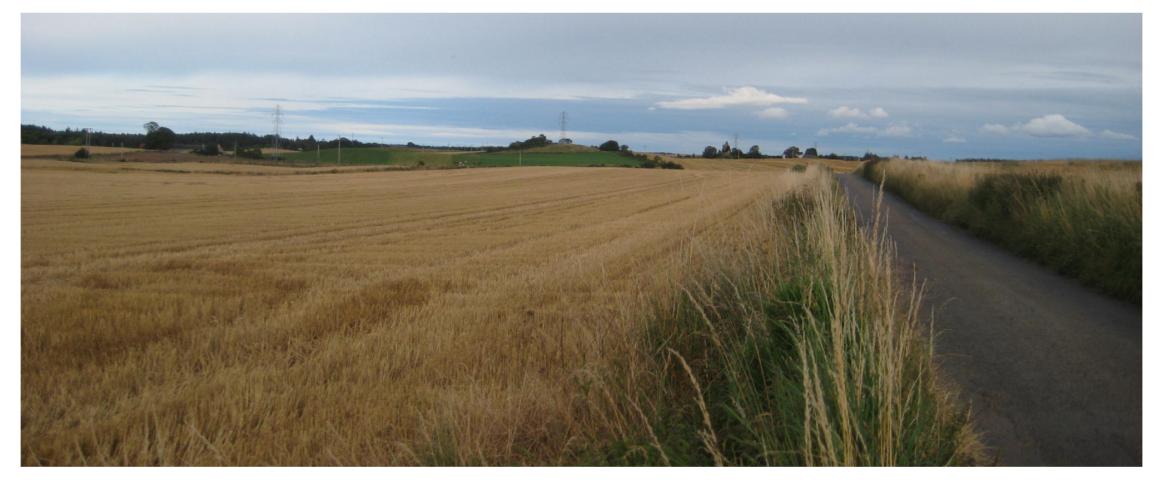

LLCA Viewpoint 9 - Typical view of the Auldearn Forested Rolling Farmland LLCA - View north from minor road to Bognafuaran Wood - Photo taken 15/09/2015

LLCA Viewpoint 10 - Typical view of the Auldearn Open Farmland LLCA - View east from Bogside of Brodie - Photo taken 15/09/2015