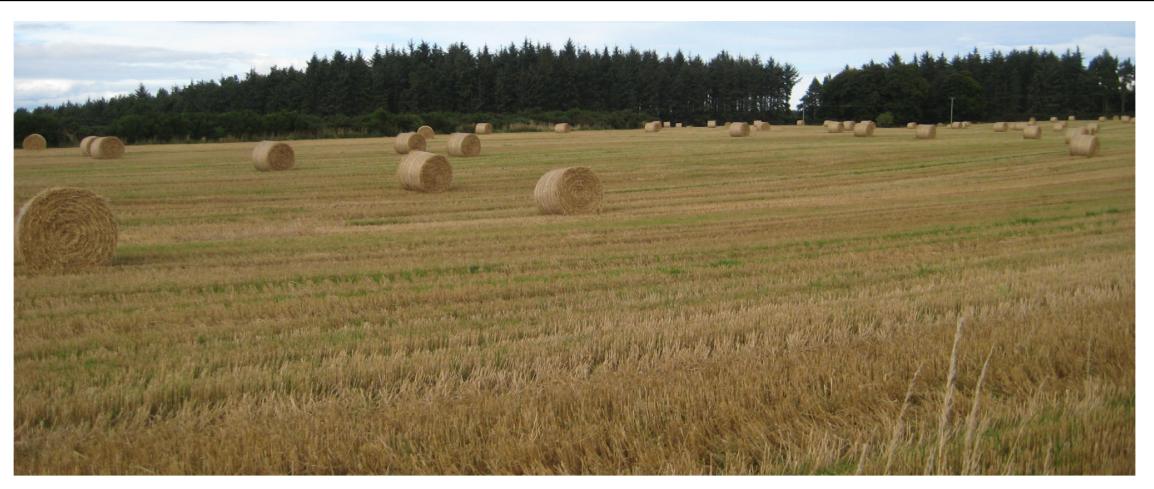

LLCA Viewpoint 9 - Typical view of the Auldearn Forested Rolling Farmland LLCA - View north from minor road to Bognafuaran Wood - Photo taken 15/09/2015

LLCA Viewpoint 10 - Typical view of the Auldearn Open Farmland LLCA - View east from Bogside of Brodie - Photo taken 15/09/2015