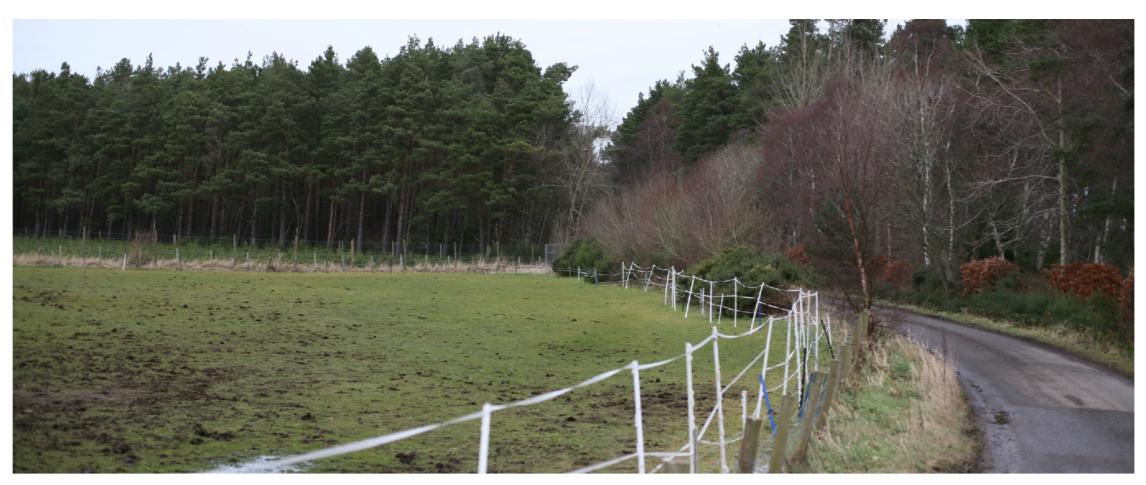

LLCA Viewpoint 13 - Typical view of the Hardmuir Forest Edge Farmland LLCA - View from Woodend looking south-west - Photo taken 17/2/2015

© Crown copyright and database right 2016.
All rights reserved. Ordnance Survey Licence number 100046668.