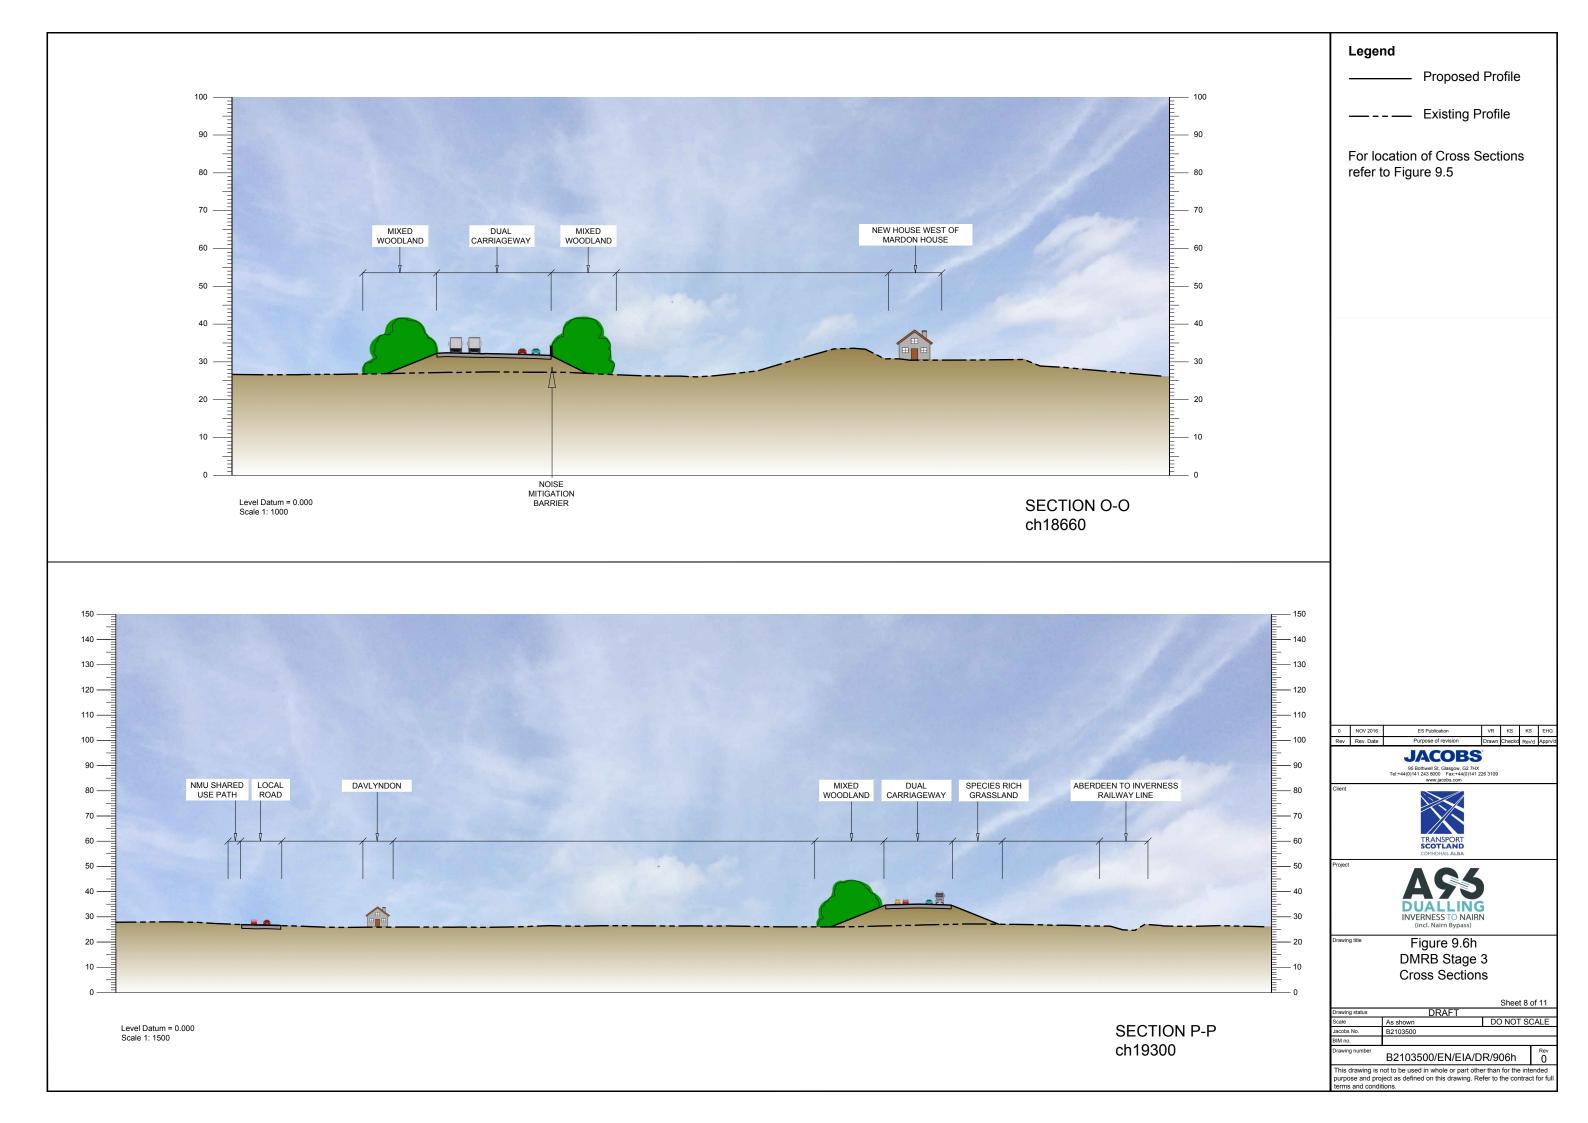

|     | гт                                                                                                                                                                                                           |
|-----|--------------------------------------------------------------------------------------------------------------------------------------------------------------------------------------------------------------|
|     | Legend                                                                                                                                                                                                       |
|     | Proposed Profile                                                                                                                                                                                             |
|     |                                                                                                                                                                                                              |
|     | — – – — Existing Profile                                                                                                                                                                                     |
|     | For location of Cross Sections refer to Figure 9.5                                                                                                                                                           |
|     |                                                                                                                                                                                                              |
|     |                                                                                                                                                                                                              |
|     |                                                                                                                                                                                                              |
|     |                                                                                                                                                                                                              |
|     |                                                                                                                                                                                                              |
|     |                                                                                                                                                                                                              |
|     |                                                                                                                                                                                                              |
|     |                                                                                                                                                                                                              |
|     |                                                                                                                                                                                                              |
|     |                                                                                                                                                                                                              |
|     |                                                                                                                                                                                                              |
|     |                                                                                                                                                                                                              |
|     |                                                                                                                                                                                                              |
|     |                                                                                                                                                                                                              |
|     |                                                                                                                                                                                                              |
|     |                                                                                                                                                                                                              |
|     |                                                                                                                                                                                                              |
|     |                                                                                                                                                                                                              |
| 120 |                                                                                                                                                                                                              |
|     |                                                                                                                                                                                                              |
| 110 |                                                                                                                                                                                                              |
| 100 |                                                                                                                                                                                                              |
| 90  |                                                                                                                                                                                                              |
|     | 0         NOV 2016         ES Publication         VR         KS         KS         EHG           Rev         Rev. Date         Purpose of revision         Drawn         Checkd         Rev/d         Appr/d |
| 80  | JACOBS                                                                                                                                                                                                       |
| 70  | 95 Bothwell St, Glasgow, G2 7HX<br>Tet-*44(0)141 243 8000 Fax:*44(0)141 226 3109<br>www.jacobs.com                                                                                                           |
| E60 |                                                                                                                                                                                                              |
| 60  |                                                                                                                                                                                                              |
| 50  | TRANSPORT<br>SCOTLAND<br>COMHOHALALBA                                                                                                                                                                        |
| 40  | Project                                                                                                                                                                                                      |
|     | AYJ                                                                                                                                                                                                          |
| 30  | DUALLING<br>INVERNESS TO NAIRN                                                                                                                                                                               |
| 20  | (incl. Nairn Bypass) Drawing title Figure 9.6k                                                                                                                                                               |
| 10  | DMRB Stage 3                                                                                                                                                                                                 |
|     | Cross Sections                                                                                                                                                                                               |
|     | Sheet 11 of 11                                                                                                                                                                                               |
|     | Drawing status         FINAL           Scale         As shown         DO NOT SCALE           Jacobs No.         B2103500         DO NOT SCALE                                                                |
|     | BIM no. Drawing number Rev                                                                                                                                                                                   |
|     | B2103500/EN/EIA/DR/906k 0<br>This drawing is not to be used in whole or part other than for the intended                                                                                                     |
|     | purpose and project as defined on this drawing. Refer to the contract for full terms and conditions.                                                                                                         |