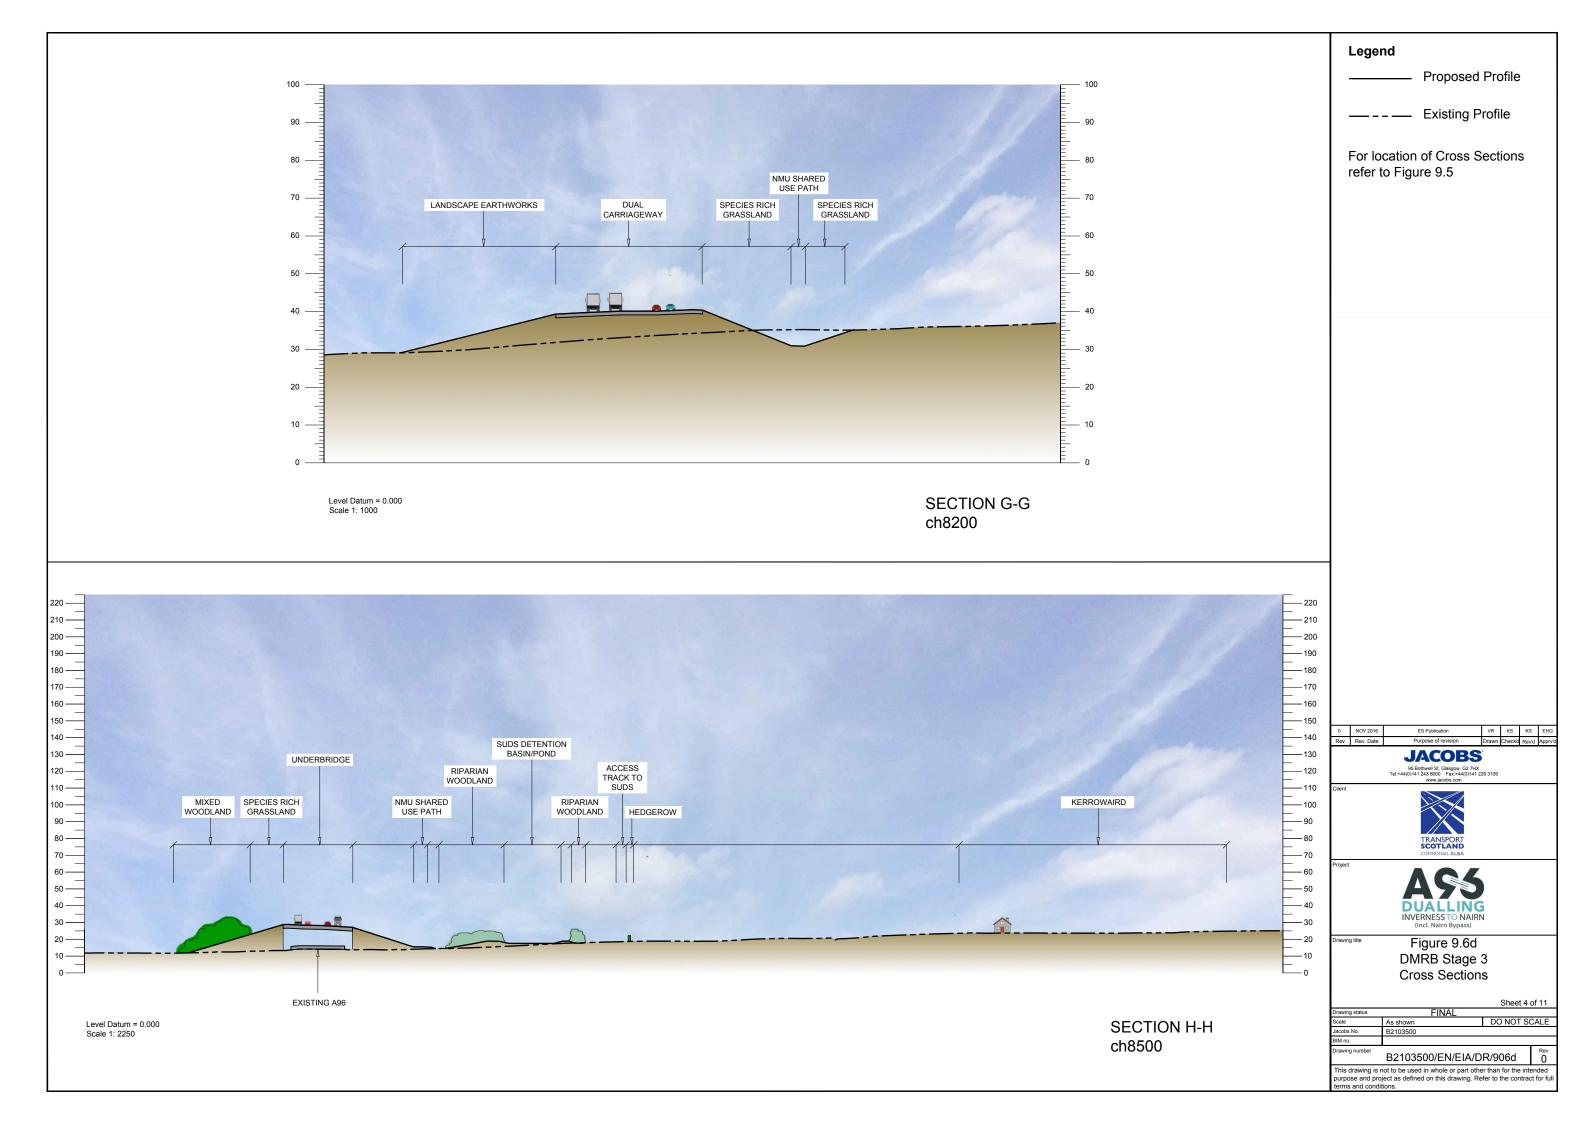

|     | гт                                                                                                                                                                                                           |
|-----|--------------------------------------------------------------------------------------------------------------------------------------------------------------------------------------------------------------|
|     | Legend                                                                                                                                                                                                       |
|     | Proposed Profile                                                                                                                                                                                             |
|     |                                                                                                                                                                                                              |
|     | — – – — Existing Profile                                                                                                                                                                                     |
|     | For location of Cross Sections refer to Figure 9.5                                                                                                                                                           |
|     |                                                                                                                                                                                                              |
|     |                                                                                                                                                                                                              |
|     |                                                                                                                                                                                                              |
|     |                                                                                                                                                                                                              |
|     |                                                                                                                                                                                                              |
|     |                                                                                                                                                                                                              |
|     |                                                                                                                                                                                                              |
|     |                                                                                                                                                                                                              |
|     |                                                                                                                                                                                                              |
|     |                                                                                                                                                                                                              |
|     |                                                                                                                                                                                                              |
|     |                                                                                                                                                                                                              |
|     |                                                                                                                                                                                                              |
|     |                                                                                                                                                                                                              |
|     |                                                                                                                                                                                                              |
|     |                                                                                                                                                                                                              |
|     |                                                                                                                                                                                                              |
|     |                                                                                                                                                                                                              |
| 120 |                                                                                                                                                                                                              |
|     |                                                                                                                                                                                                              |
| 110 |                                                                                                                                                                                                              |
| 100 |                                                                                                                                                                                                              |
| 90  |                                                                                                                                                                                                              |
|     | 0         NOV 2016         ES Publication         VR         KS         KS         EHG           Rev         Rev. Date         Purpose of revision         Drawn         Checkd         Rev/d         Appr/d |
| 80  | JACOBS                                                                                                                                                                                                       |
| 70  | 95 Bothwell St, Glasgow, G2 7HX<br>Tet-*44(0)141 243 8000 Fax:*44(0)141 226 3109<br>www.jacobs.com                                                                                                           |
| E60 |                                                                                                                                                                                                              |
| 60  |                                                                                                                                                                                                              |
| 50  | TRANSPORT<br>SCOTLAND<br>COMHOHALALBA                                                                                                                                                                        |
| 40  | Project                                                                                                                                                                                                      |
|     | AYJ                                                                                                                                                                                                          |
| 30  | DUALLING<br>INVERNESS TO NAIRN                                                                                                                                                                               |
| 20  | (incl. Nairn Bypass) Drawing title Figure 9.6k                                                                                                                                                               |
| 10  | DMRB Stage 3                                                                                                                                                                                                 |
|     | Cross Sections                                                                                                                                                                                               |
|     | Sheet 11 of 11                                                                                                                                                                                               |
|     | Drawing status         FINAL           Scale         As shown         DO NOT SCALE           Jacobs No.         B2103500         DO NOT SCALE                                                                |
|     | BIM no. Drawing number Rev                                                                                                                                                                                   |
|     | B2103500/EN/EIA/DR/906k 0<br>This drawing is not to be used in whole or part other than for the intended                                                                                                     |
|     | purpose and project as defined on this drawing. Refer to the contract for full terms and conditions.                                                                                                         |