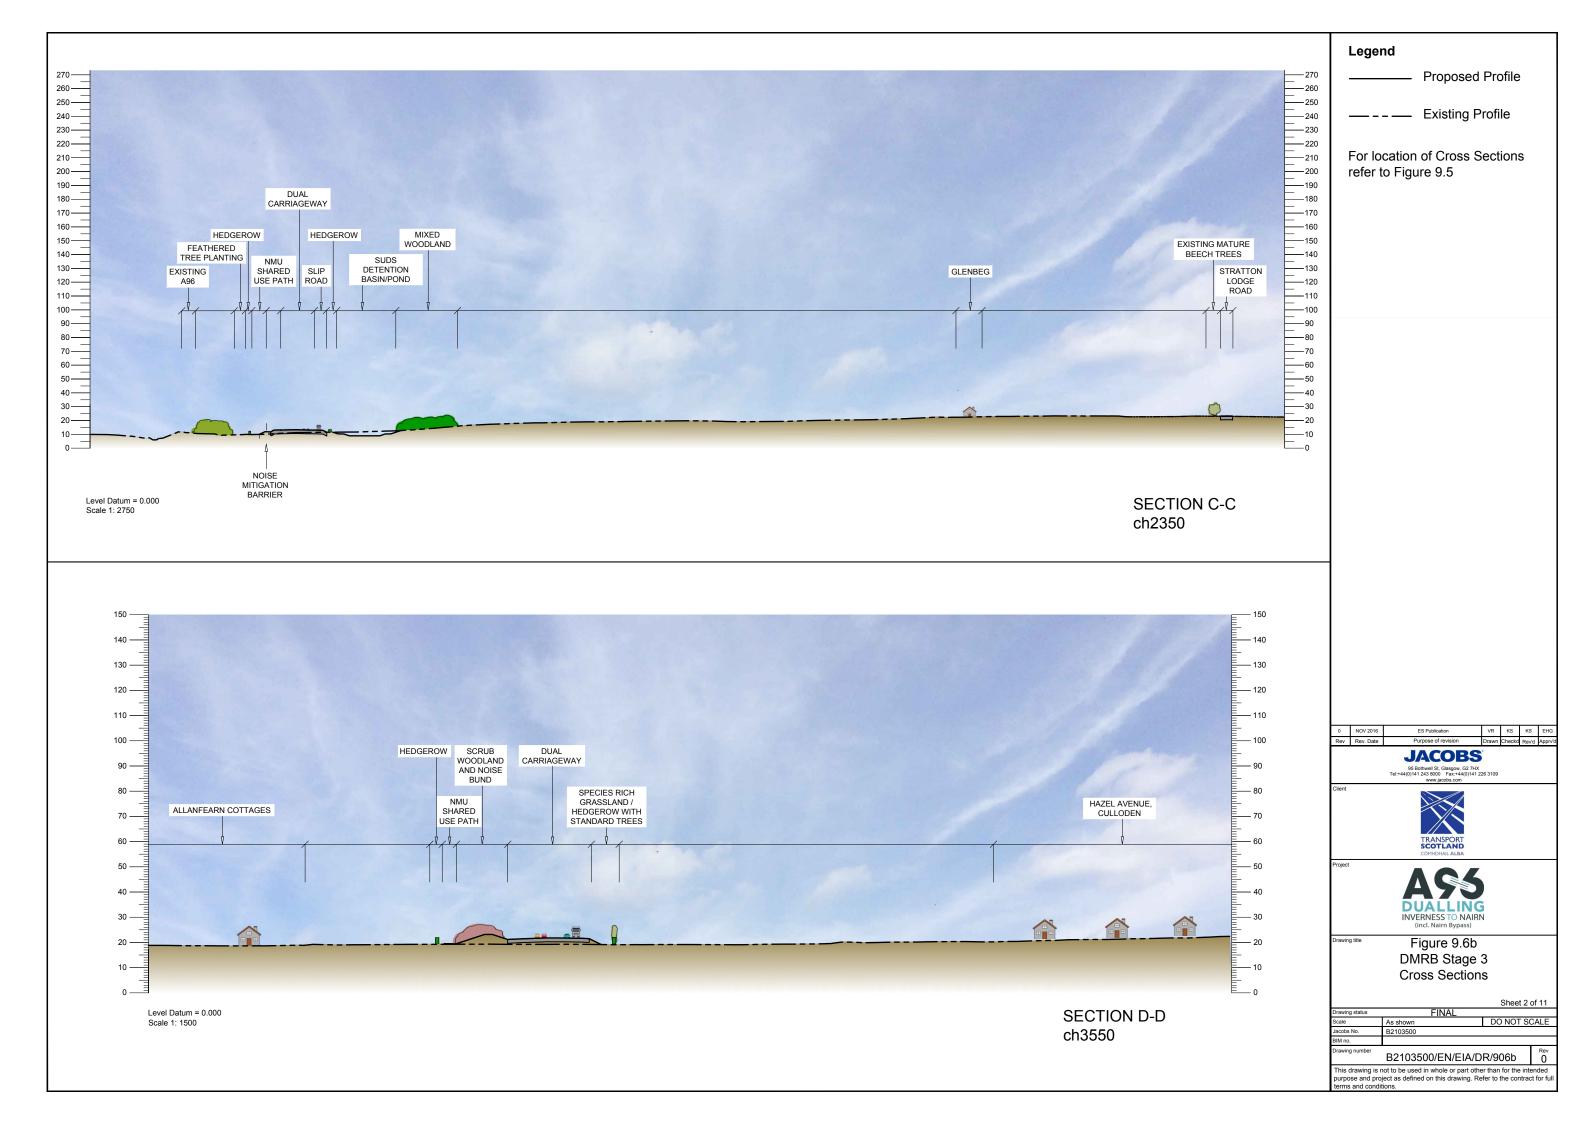

|     | гт                                                                                                                                                                                                           |
|-----|--------------------------------------------------------------------------------------------------------------------------------------------------------------------------------------------------------------|
|     | Legend                                                                                                                                                                                                       |
|     | Proposed Profile                                                                                                                                                                                             |
|     |                                                                                                                                                                                                              |
|     | — – – — Existing Profile                                                                                                                                                                                     |
|     | For location of Cross Sections refer to Figure 9.5                                                                                                                                                           |
|     |                                                                                                                                                                                                              |
|     |                                                                                                                                                                                                              |
|     |                                                                                                                                                                                                              |
|     |                                                                                                                                                                                                              |
|     |                                                                                                                                                                                                              |
|     |                                                                                                                                                                                                              |
|     |                                                                                                                                                                                                              |
|     |                                                                                                                                                                                                              |
|     |                                                                                                                                                                                                              |
|     |                                                                                                                                                                                                              |
|     |                                                                                                                                                                                                              |
|     |                                                                                                                                                                                                              |
|     |                                                                                                                                                                                                              |
|     |                                                                                                                                                                                                              |
|     |                                                                                                                                                                                                              |
|     |                                                                                                                                                                                                              |
|     |                                                                                                                                                                                                              |
|     |                                                                                                                                                                                                              |
| 120 |                                                                                                                                                                                                              |
|     |                                                                                                                                                                                                              |
| 110 |                                                                                                                                                                                                              |
| 100 |                                                                                                                                                                                                              |
| 90  |                                                                                                                                                                                                              |
|     | 0         NOV 2016         ES Publication         VR         KS         KS         EHG           Rev         Rev. Date         Purpose of revision         Drawn         Checkd         Rev/d         Appr/d |
| 80  | JACOBS                                                                                                                                                                                                       |
| 70  | 95 Bothwell St, Glasgow, G2 7HX<br>Tet-*44(0)141 243 8000 Fax:*44(0)141 226 3109<br>www.jacobs.com                                                                                                           |
| E60 |                                                                                                                                                                                                              |
| 60  |                                                                                                                                                                                                              |
| 50  | TRANSPORT<br>SCOTLAND<br>COMHOHALALBA                                                                                                                                                                        |
| 40  | Project                                                                                                                                                                                                      |
|     | AYJ                                                                                                                                                                                                          |
| 30  | DUALLING<br>INVERNESS TO NAIRN                                                                                                                                                                               |
| 20  | (incl. Nairn Bypass) Drawing title Figure 9.6k                                                                                                                                                               |
| 10  | DMRB Stage 3                                                                                                                                                                                                 |
|     | Cross Sections                                                                                                                                                                                               |
|     | Sheet 11 of 11                                                                                                                                                                                               |
|     | Drawing status         FINAL           Scale         As shown         DO NOT SCALE           Jacobs No.         B2103500         DO NOT SCALE                                                                |
|     | BIM no. Drawing number Rev                                                                                                                                                                                   |
|     | B2103500/EN/EIA/DR/906k 0<br>This drawing is not to be used in whole or part other than for the intended                                                                                                     |
|     | purpose and project as defined on this drawing. Refer to the contract for full terms and conditions.                                                                                                         |