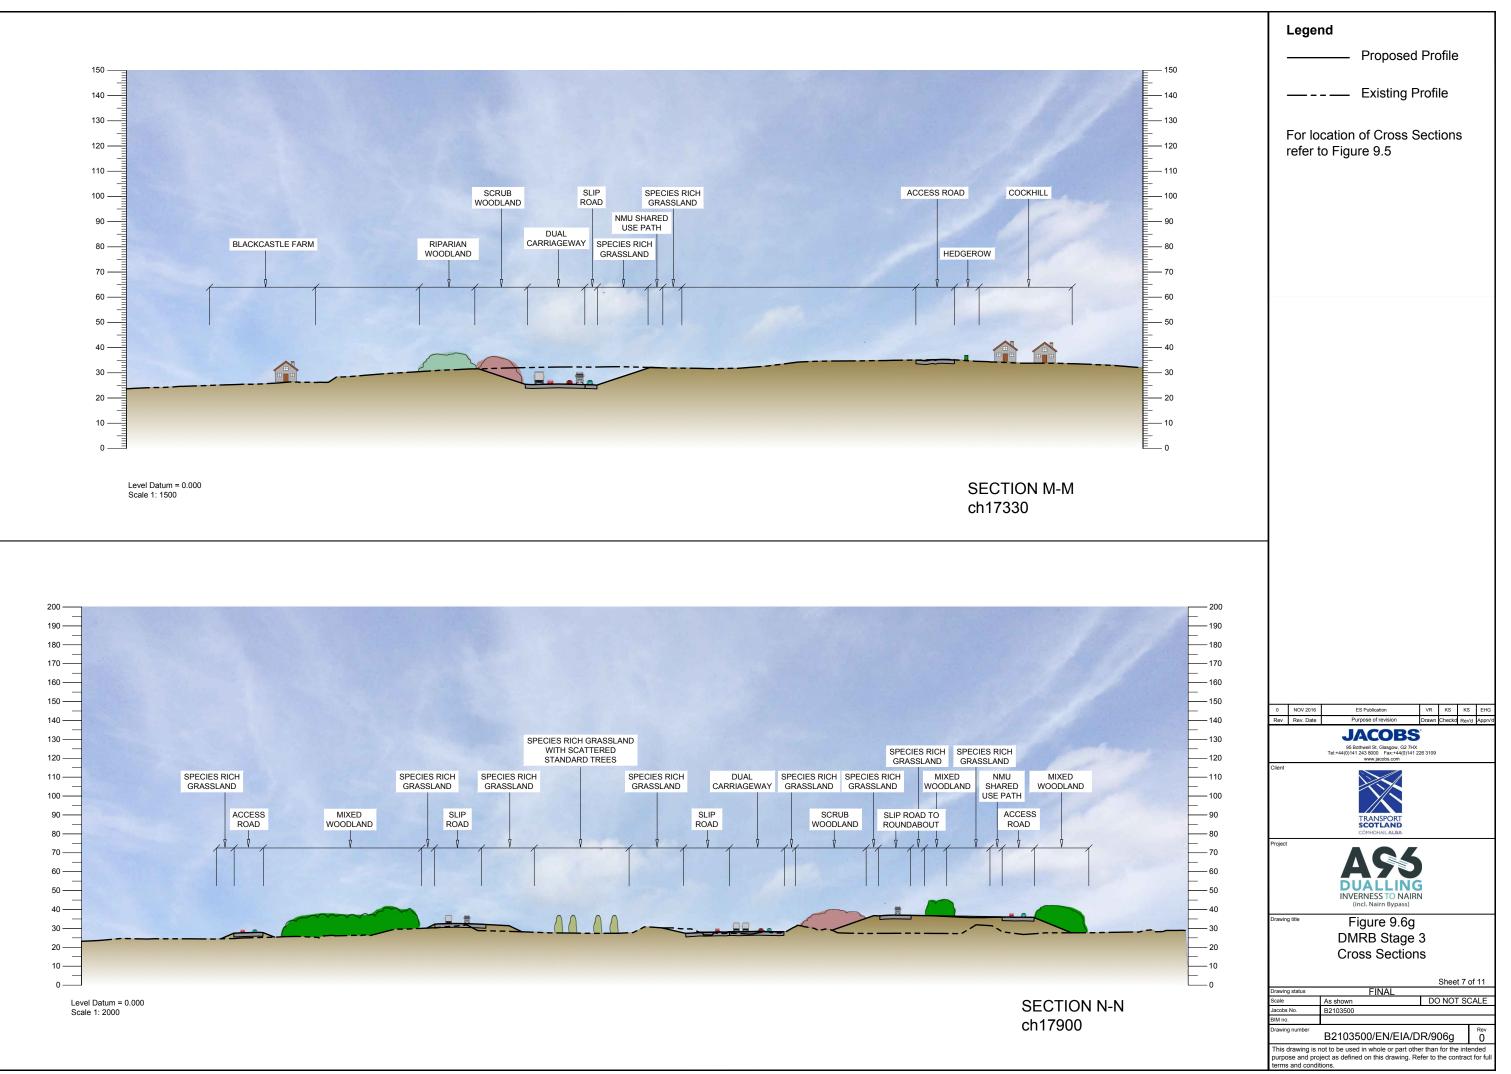

|     | гт                                                                                                                                                                                                           |
|-----|--------------------------------------------------------------------------------------------------------------------------------------------------------------------------------------------------------------|
|     | Legend                                                                                                                                                                                                       |
|     | Proposed Profile                                                                                                                                                                                             |
|     |                                                                                                                                                                                                              |
|     | — – – — Existing Profile                                                                                                                                                                                     |
|     | For location of Cross Sections refer to Figure 9.5                                                                                                                                                           |
|     |                                                                                                                                                                                                              |
|     |                                                                                                                                                                                                              |
|     |                                                                                                                                                                                                              |
|     |                                                                                                                                                                                                              |
|     |                                                                                                                                                                                                              |
|     |                                                                                                                                                                                                              |
|     |                                                                                                                                                                                                              |
|     |                                                                                                                                                                                                              |
|     |                                                                                                                                                                                                              |
|     |                                                                                                                                                                                                              |
|     |                                                                                                                                                                                                              |
|     |                                                                                                                                                                                                              |
|     |                                                                                                                                                                                                              |
|     |                                                                                                                                                                                                              |
|     |                                                                                                                                                                                                              |
|     |                                                                                                                                                                                                              |
|     |                                                                                                                                                                                                              |
|     |                                                                                                                                                                                                              |
| 120 |                                                                                                                                                                                                              |
|     |                                                                                                                                                                                                              |
| 110 |                                                                                                                                                                                                              |
| 100 |                                                                                                                                                                                                              |
| 90  |                                                                                                                                                                                                              |
|     | 0         NOV 2016         ES Publication         VR         KS         KS         EHG           Rev         Rev. Date         Purpose of revision         Drawn         Checkd         Rev/d         Appr/d |
| 80  | JACOBS                                                                                                                                                                                                       |
| 70  | 95 Bothwell St, Glasgow, G2 7HX<br>Tet-*44(0)141 243 8000 Fax:*44(0)141 226 3109<br>www.jacobs.com                                                                                                           |
| E60 |                                                                                                                                                                                                              |
| 60  |                                                                                                                                                                                                              |
| 50  | TRANSPORT<br>SCOTLAND<br>COMHOHALALBA                                                                                                                                                                        |
| 40  | Project                                                                                                                                                                                                      |
|     | AYJ                                                                                                                                                                                                          |
| 30  | DUALLING<br>INVERNESS TO NAIRN                                                                                                                                                                               |
| 20  | (incl. Nairn Bypass) Drawing title Figure 9.6k                                                                                                                                                               |
| 10  | DMRB Stage 3                                                                                                                                                                                                 |
|     | Cross Sections                                                                                                                                                                                               |
|     | Sheet 11 of 11                                                                                                                                                                                               |
|     | Drawing status         FINAL           Scale         As shown         DO NOT SCALE           Jacobs No.         B2103500         DO NOT SCALE                                                                |
|     | BIM no. Drawing number Rev                                                                                                                                                                                   |
|     | B2103500/EN/EIA/DR/906k 0<br>This drawing is not to be used in whole or part other than for the intended                                                                                                     |
|     | purpose and project as defined on this drawing. Refer to the contract for full terms and conditions.                                                                                                         |