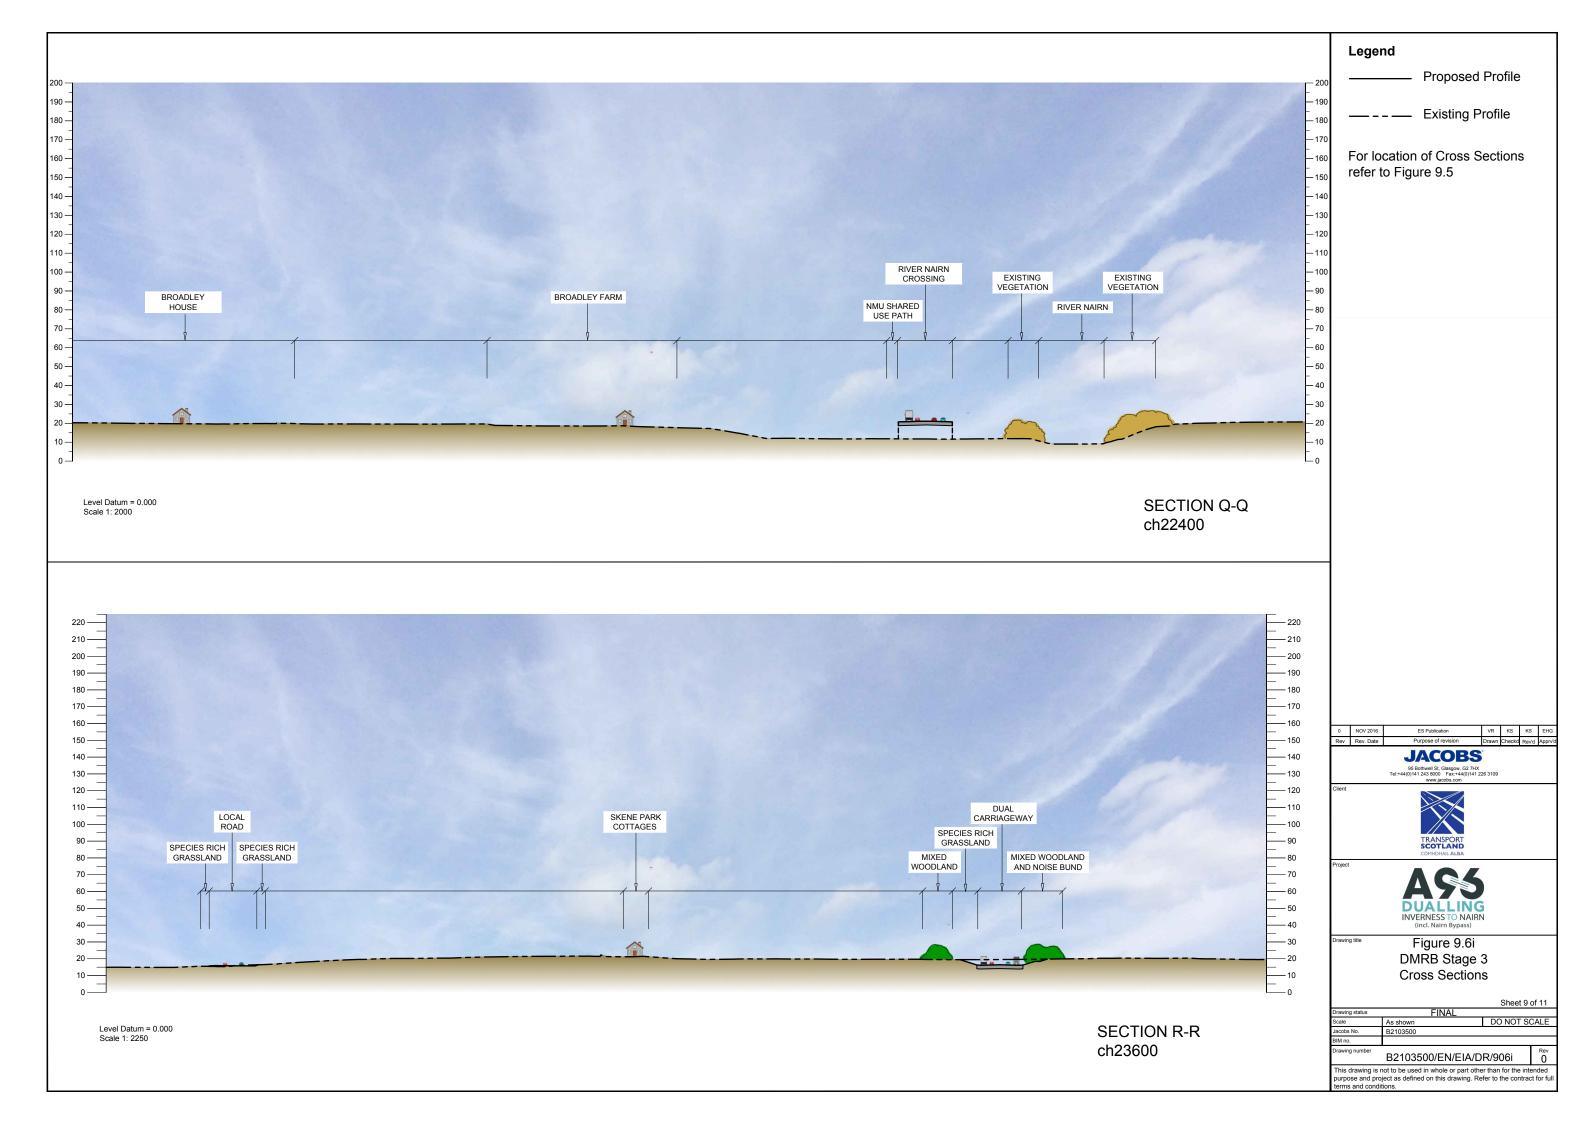

|     | гт                                                                                                                                                                                                           |
|-----|--------------------------------------------------------------------------------------------------------------------------------------------------------------------------------------------------------------|
|     | Legend                                                                                                                                                                                                       |
|     | Proposed Profile                                                                                                                                                                                             |
|     |                                                                                                                                                                                                              |
|     | — – – — Existing Profile                                                                                                                                                                                     |
|     | For location of Cross Sections refer to Figure 9.5                                                                                                                                                           |
|     |                                                                                                                                                                                                              |
|     |                                                                                                                                                                                                              |
|     |                                                                                                                                                                                                              |
|     |                                                                                                                                                                                                              |
|     |                                                                                                                                                                                                              |
|     |                                                                                                                                                                                                              |
|     |                                                                                                                                                                                                              |
|     |                                                                                                                                                                                                              |
|     |                                                                                                                                                                                                              |
|     |                                                                                                                                                                                                              |
|     |                                                                                                                                                                                                              |
|     |                                                                                                                                                                                                              |
|     |                                                                                                                                                                                                              |
|     |                                                                                                                                                                                                              |
|     |                                                                                                                                                                                                              |
|     |                                                                                                                                                                                                              |
|     |                                                                                                                                                                                                              |
|     |                                                                                                                                                                                                              |
| 120 |                                                                                                                                                                                                              |
|     |                                                                                                                                                                                                              |
| 110 |                                                                                                                                                                                                              |
| 100 |                                                                                                                                                                                                              |
| 90  |                                                                                                                                                                                                              |
|     | 0         NOV 2016         ES Publication         VR         KS         KS         EHG           Rev         Rev. Date         Purpose of revision         Drawn         Checkd         Rev/d         Appr/d |
| 80  | JACOBS                                                                                                                                                                                                       |
| 70  | 95 Bothwell St, Glasgow, G2 7HX<br>Tet-*44(0)141 243 8000 Fax:*44(0)141 226 3109<br>www.jacobs.com                                                                                                           |
| E60 |                                                                                                                                                                                                              |
| 60  |                                                                                                                                                                                                              |
| 50  | TRANSPORT<br>SCOTLAND<br>COMHOHALALBA                                                                                                                                                                        |
| 40  | Project                                                                                                                                                                                                      |
|     | AYJ                                                                                                                                                                                                          |
| 30  | DUALLING<br>INVERNESS TO NAIRN                                                                                                                                                                               |
| 20  | (incl. Nairn Bypass) Drawing title Figure 9.6k                                                                                                                                                               |
| 10  | DMRB Stage 3                                                                                                                                                                                                 |
|     | Cross Sections                                                                                                                                                                                               |
|     | Sheet 11 of 11                                                                                                                                                                                               |
|     | Drawing status         FINAL           Scale         As shown         DO NOT SCALE           Jacobs No.         B2103500         DO NOT SCALE                                                                |
|     | BIM no. Drawing number Rev                                                                                                                                                                                   |
|     | B2103500/EN/EIA/DR/906k 0<br>This drawing is not to be used in whole or part other than for the intended                                                                                                     |
|     | purpose and project as defined on this drawing. Refer to the contract for full terms and conditions.                                                                                                         |