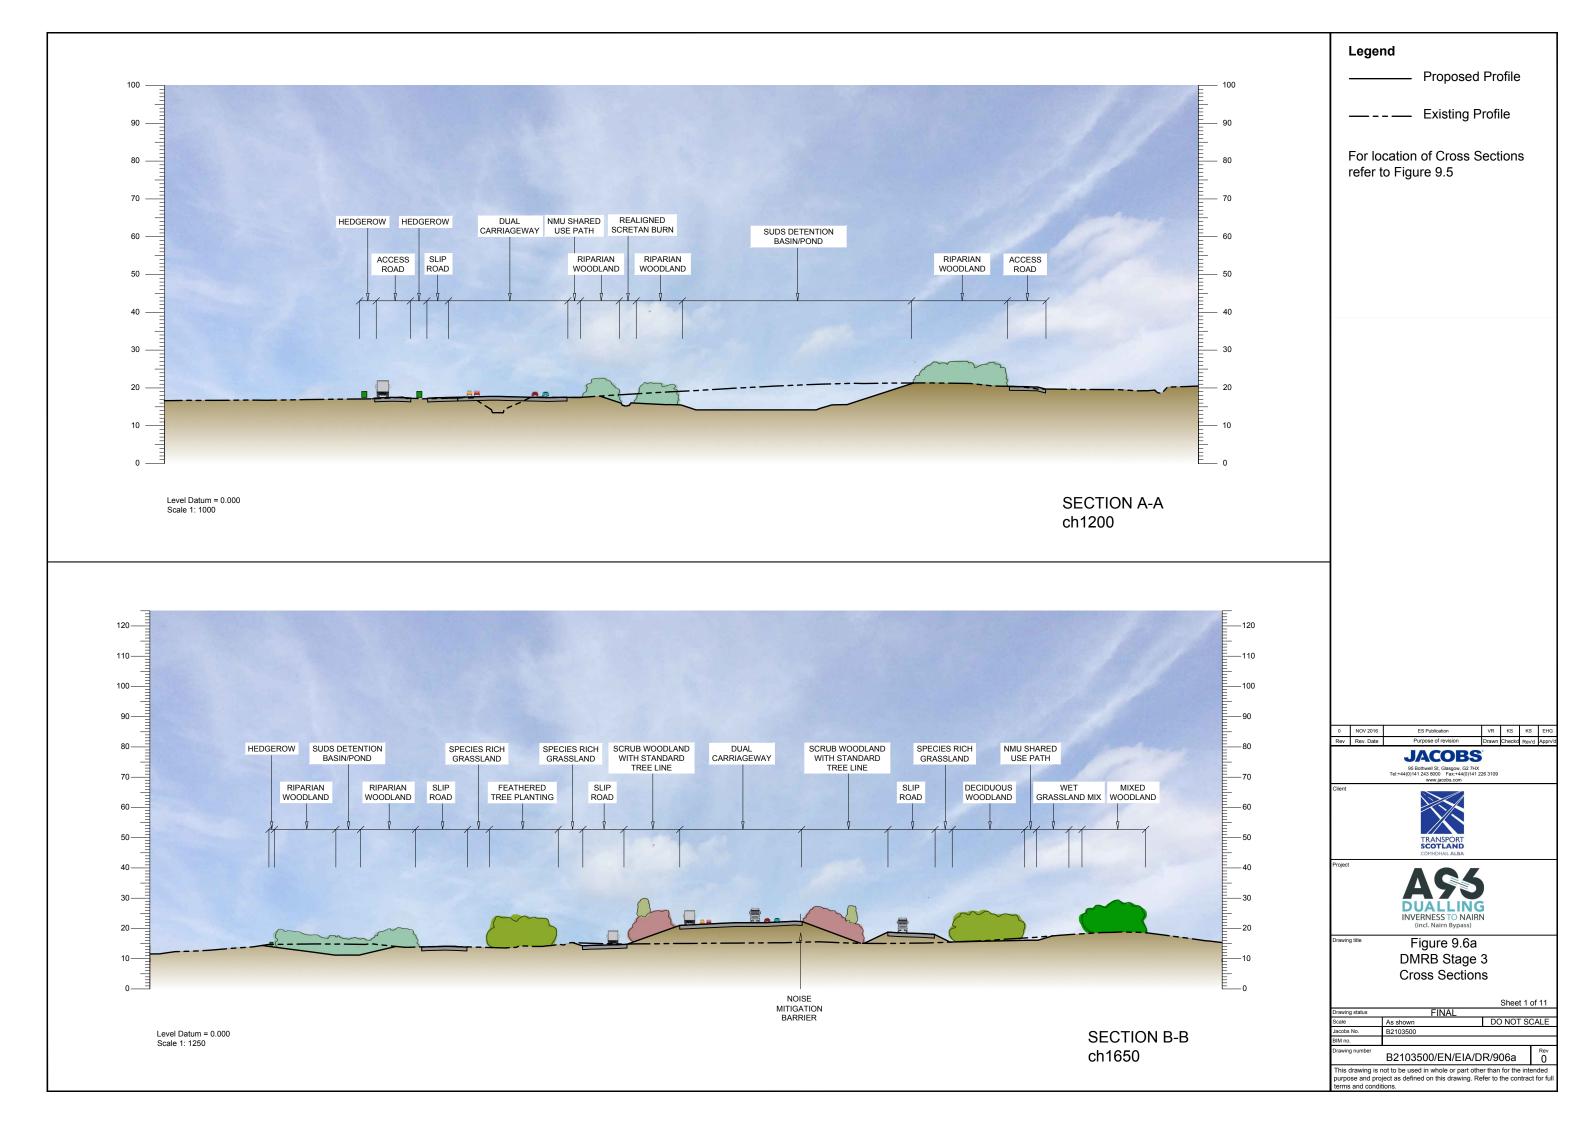

|     | гт                                                                                                                                                                                                           |
|-----|--------------------------------------------------------------------------------------------------------------------------------------------------------------------------------------------------------------|
|     | Legend                                                                                                                                                                                                       |
|     | Proposed Profile                                                                                                                                                                                             |
|     |                                                                                                                                                                                                              |
|     | — – – — Existing Profile                                                                                                                                                                                     |
|     | For location of Cross Sections refer to Figure 9.5                                                                                                                                                           |
|     |                                                                                                                                                                                                              |
|     |                                                                                                                                                                                                              |
|     |                                                                                                                                                                                                              |
|     |                                                                                                                                                                                                              |
|     |                                                                                                                                                                                                              |
|     |                                                                                                                                                                                                              |
|     |                                                                                                                                                                                                              |
|     |                                                                                                                                                                                                              |
|     |                                                                                                                                                                                                              |
|     |                                                                                                                                                                                                              |
|     |                                                                                                                                                                                                              |
|     |                                                                                                                                                                                                              |
|     |                                                                                                                                                                                                              |
|     |                                                                                                                                                                                                              |
|     |                                                                                                                                                                                                              |
|     |                                                                                                                                                                                                              |
|     |                                                                                                                                                                                                              |
|     |                                                                                                                                                                                                              |
| 120 |                                                                                                                                                                                                              |
|     |                                                                                                                                                                                                              |
| 110 |                                                                                                                                                                                                              |
| 100 |                                                                                                                                                                                                              |
| 90  |                                                                                                                                                                                                              |
|     | 0         NOV 2016         ES Publication         VR         KS         KS         EHG           Rev         Rev. Date         Purpose of revision         Drawn         Checkd         Rev/d         Appr/d |
| 80  | JACOBS                                                                                                                                                                                                       |
| 70  | 95 Bothwell St, Glasgow, G2 7HX<br>Tet-*44(0)141 243 8000 Fax:*44(0)141 226 3109<br>www.jacobs.com                                                                                                           |
| E60 |                                                                                                                                                                                                              |
| 60  |                                                                                                                                                                                                              |
| 50  | TRANSPORT<br>SCOTLAND<br>COMHOHALALBA                                                                                                                                                                        |
| 40  | Project                                                                                                                                                                                                      |
|     | AYJ                                                                                                                                                                                                          |
| 30  | DUALLING<br>INVERNESS TO NAIRN                                                                                                                                                                               |
| 20  | (incl. Nairn Bypass) Drawing title Figure 9.6k                                                                                                                                                               |
| 10  | DMRB Stage 3                                                                                                                                                                                                 |
|     | Cross Sections                                                                                                                                                                                               |
|     | Sheet 11 of 11                                                                                                                                                                                               |
|     | Drawing status         FINAL           Scale         As shown         DO NOT SCALE           Jacobs No.         B2103500         DO NOT SCALE                                                                |
|     | BIM no. Drawing number Rev                                                                                                                                                                                   |
|     | B2103500/EN/EIA/DR/906k 0<br>This drawing is not to be used in whole or part other than for the intended                                                                                                     |
|     | purpose and project as defined on this drawing. Refer to the contract for full terms and conditions.                                                                                                         |