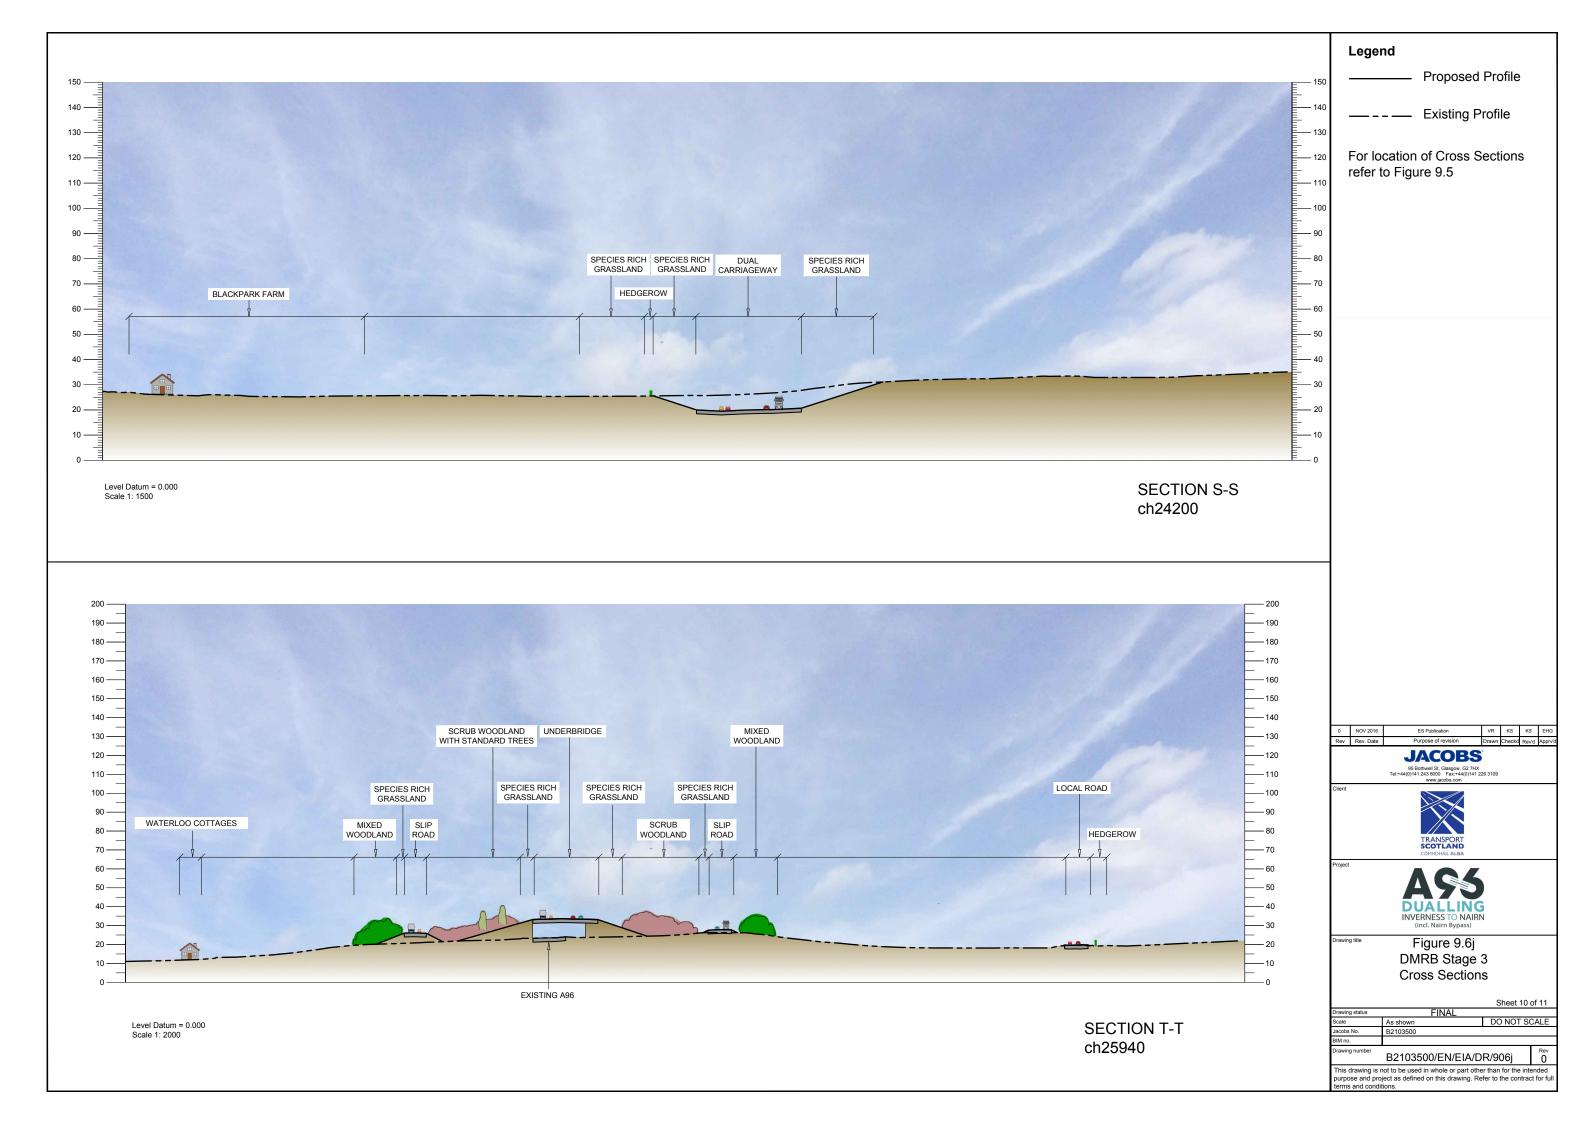

|     | гт                                                                                                                                                                                                           |
|-----|--------------------------------------------------------------------------------------------------------------------------------------------------------------------------------------------------------------|
|     | Legend                                                                                                                                                                                                       |
|     | Proposed Profile                                                                                                                                                                                             |
|     |                                                                                                                                                                                                              |
|     | — – – — Existing Profile                                                                                                                                                                                     |
|     | For location of Cross Sections refer to Figure 9.5                                                                                                                                                           |
|     |                                                                                                                                                                                                              |
|     |                                                                                                                                                                                                              |
|     |                                                                                                                                                                                                              |
|     |                                                                                                                                                                                                              |
|     |                                                                                                                                                                                                              |
|     |                                                                                                                                                                                                              |
|     |                                                                                                                                                                                                              |
|     |                                                                                                                                                                                                              |
|     |                                                                                                                                                                                                              |
|     |                                                                                                                                                                                                              |
|     |                                                                                                                                                                                                              |
|     |                                                                                                                                                                                                              |
|     |                                                                                                                                                                                                              |
|     |                                                                                                                                                                                                              |
|     |                                                                                                                                                                                                              |
|     |                                                                                                                                                                                                              |
|     |                                                                                                                                                                                                              |
|     |                                                                                                                                                                                                              |
| 120 |                                                                                                                                                                                                              |
|     |                                                                                                                                                                                                              |
| 110 |                                                                                                                                                                                                              |
| 100 |                                                                                                                                                                                                              |
| 90  |                                                                                                                                                                                                              |
|     | 0         NOV 2016         ES Publication         VR         KS         KS         EHG           Rev         Rev. Date         Purpose of revision         Drawn         Checkd         Rev/d         Appr/d |
| 80  | JACOBS                                                                                                                                                                                                       |
| 70  | 95 Bothwell St, Glasgow, G2 7HX<br>Tet-*44(0)141 243 8000 Fax:*44(0)141 226 3109<br>www.jacobs.com                                                                                                           |
| E60 |                                                                                                                                                                                                              |
| 60  |                                                                                                                                                                                                              |
| 50  | TRANSPORT<br>SCOTLAND<br>COMHOHALALBA                                                                                                                                                                        |
| 40  | Project                                                                                                                                                                                                      |
|     | AYJ                                                                                                                                                                                                          |
| 30  | DUALLING<br>INVERNESS TO NAIRN                                                                                                                                                                               |
| 20  | (incl. Nairn Bypass) Drawing title Figure 9.6k                                                                                                                                                               |
| 10  | DMRB Stage 3                                                                                                                                                                                                 |
|     | Cross Sections                                                                                                                                                                                               |
|     | Sheet 11 of 11                                                                                                                                                                                               |
|     | Drawing status         FINAL           Scale         As shown         DO NOT SCALE           Jacobs No.         B2103500         DO NOT SCALE                                                                |
|     | BIM no. Drawing number Rev                                                                                                                                                                                   |
|     | B2103500/EN/EIA/DR/906k 0<br>This drawing is not to be used in whole or part other than for the intended                                                                                                     |
|     | purpose and project as defined on this drawing. Refer to the contract for full terms and conditions.                                                                                                         |