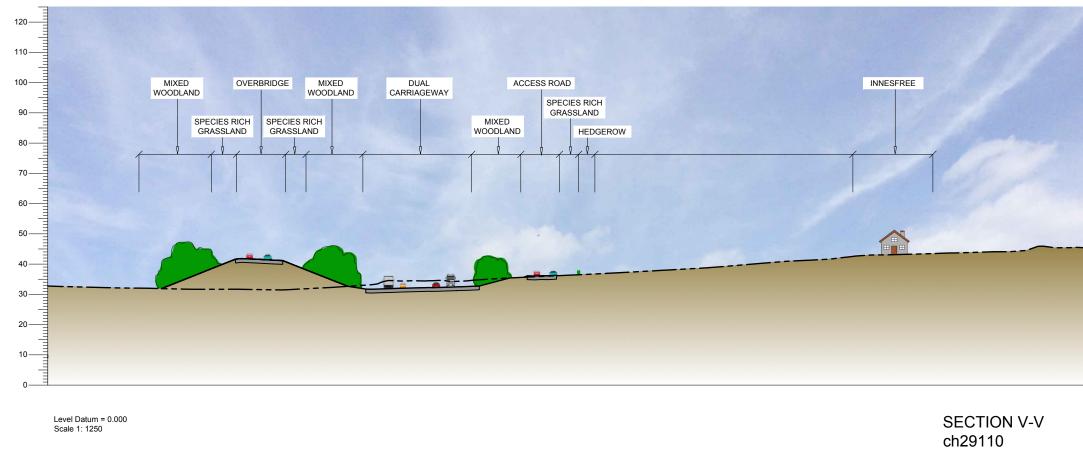

|     | гт                                                                                                                                                                                                           |
|-----|--------------------------------------------------------------------------------------------------------------------------------------------------------------------------------------------------------------|
|     | Legend                                                                                                                                                                                                       |
|     | Proposed Profile                                                                                                                                                                                             |
|     |                                                                                                                                                                                                              |
|     | — – – — Existing Profile                                                                                                                                                                                     |
|     | For location of Cross Sections refer to Figure 9.5                                                                                                                                                           |
|     |                                                                                                                                                                                                              |
|     |                                                                                                                                                                                                              |
|     |                                                                                                                                                                                                              |
|     |                                                                                                                                                                                                              |
|     |                                                                                                                                                                                                              |
|     |                                                                                                                                                                                                              |
|     |                                                                                                                                                                                                              |
|     |                                                                                                                                                                                                              |
|     |                                                                                                                                                                                                              |
|     |                                                                                                                                                                                                              |
|     |                                                                                                                                                                                                              |
|     |                                                                                                                                                                                                              |
|     |                                                                                                                                                                                                              |
|     |                                                                                                                                                                                                              |
|     |                                                                                                                                                                                                              |
|     |                                                                                                                                                                                                              |
|     |                                                                                                                                                                                                              |
|     |                                                                                                                                                                                                              |
| 120 |                                                                                                                                                                                                              |
|     |                                                                                                                                                                                                              |
| 110 |                                                                                                                                                                                                              |
| 100 |                                                                                                                                                                                                              |
| 90  |                                                                                                                                                                                                              |
|     | 0         NOV 2016         ES Publication         VR         KS         KS         EHG           Rev         Rev. Date         Purpose of revision         Drawn         Checkd         Rev/d         Appr/d |
| 80  | JACOBS                                                                                                                                                                                                       |
| 70  | 95 Bothwell St, Glasgow, G2 7HX<br>Tet-*44(0)141 243 8000 Fax:*44(0)141 226 3109<br>www.jacobs.com                                                                                                           |
| E60 |                                                                                                                                                                                                              |
| 60  |                                                                                                                                                                                                              |
| 50  | TRANSPORT<br>SCOTLAND<br>COMHOHALALBA                                                                                                                                                                        |
| 40  | Project                                                                                                                                                                                                      |
|     | AYJ                                                                                                                                                                                                          |
| 30  | DUALLING<br>INVERNESS TO NAIRN                                                                                                                                                                               |
| 20  | (incl. Nairn Bypass) Drawing title Figure 9.6k                                                                                                                                                               |
| 10  | DMRB Stage 3                                                                                                                                                                                                 |
|     | Cross Sections                                                                                                                                                                                               |
|     | Sheet 11 of 11                                                                                                                                                                                               |
|     | Drawing status         FINAL           Scale         As shown         DO NOT SCALE           Jacobs No.         B2103500         DO NOT SCALE                                                                |
|     | BIM no. Drawing number Rev                                                                                                                                                                                   |
|     | B2103500/EN/EIA/DR/906k 0<br>This drawing is not to be used in whole or part other than for the intended                                                                                                     |
|     | purpose and project as defined on this drawing. Refer to the contract for full terms and conditions.                                                                                                         |