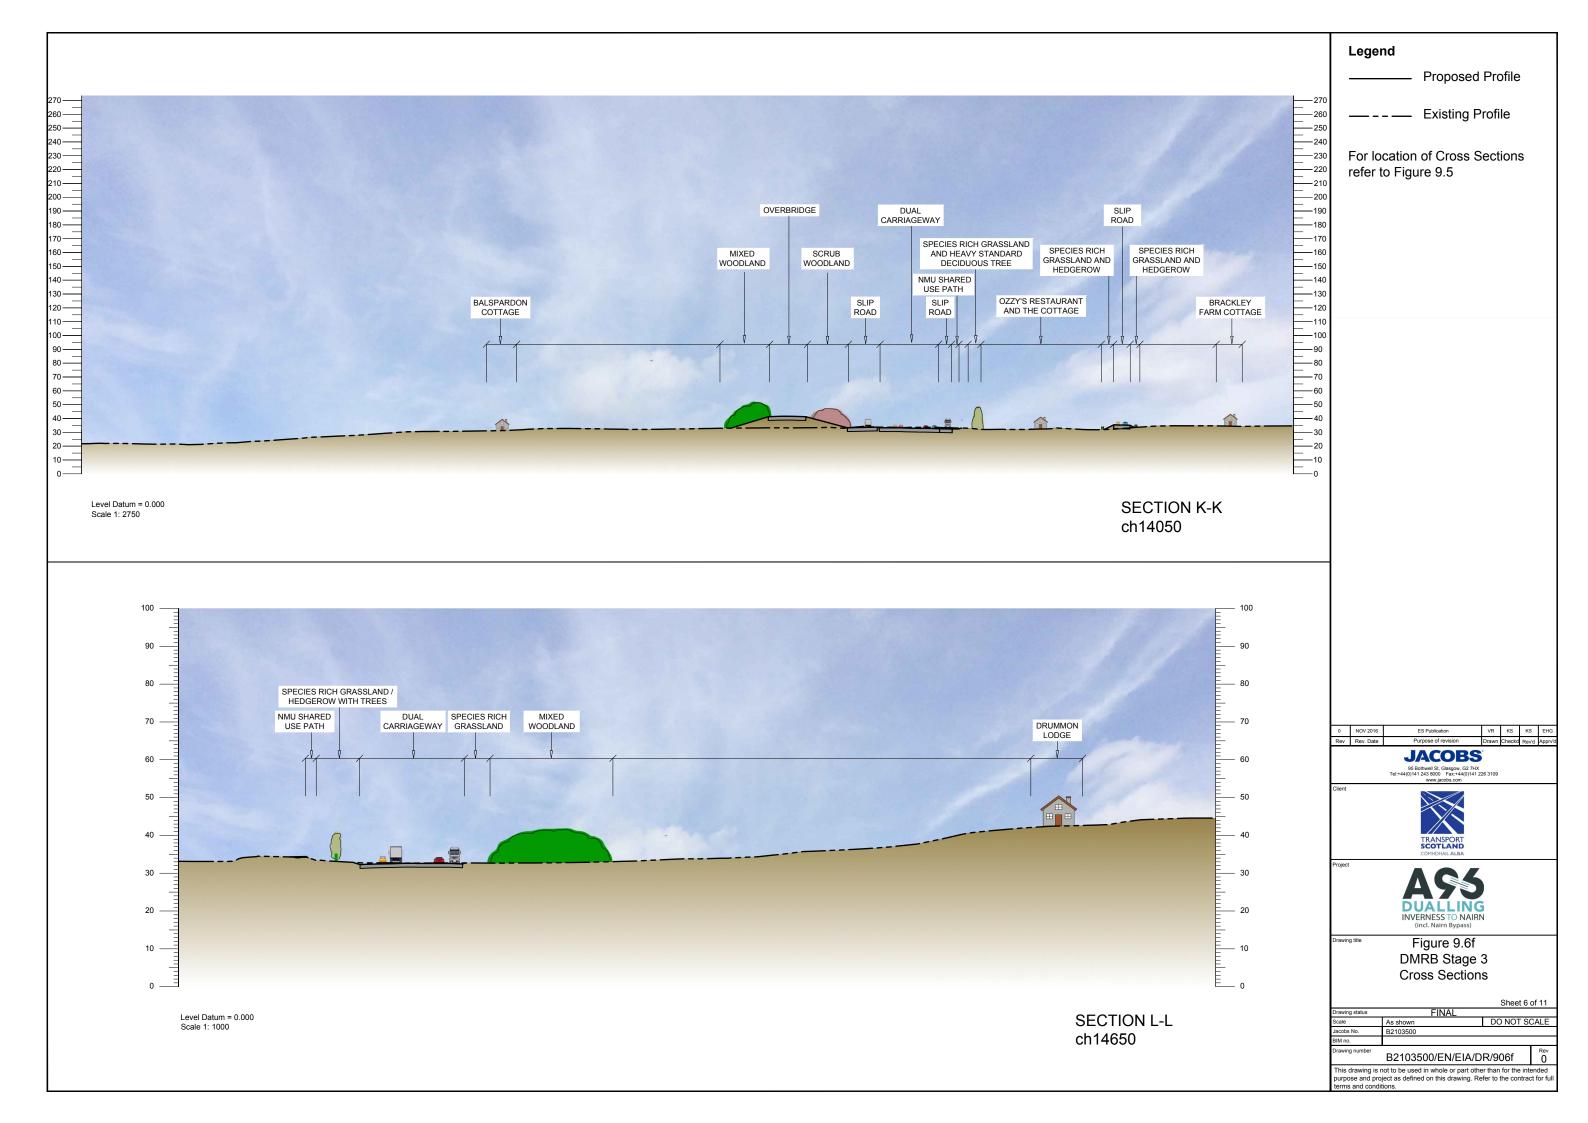

|     | гт                                                                                                                                                                                                           |
|-----|--------------------------------------------------------------------------------------------------------------------------------------------------------------------------------------------------------------|
|     | Legend                                                                                                                                                                                                       |
|     | Proposed Profile                                                                                                                                                                                             |
|     |                                                                                                                                                                                                              |
|     | — – – — Existing Profile                                                                                                                                                                                     |
|     | For location of Cross Sections refer to Figure 9.5                                                                                                                                                           |
|     |                                                                                                                                                                                                              |
|     |                                                                                                                                                                                                              |
|     |                                                                                                                                                                                                              |
|     |                                                                                                                                                                                                              |
|     |                                                                                                                                                                                                              |
|     |                                                                                                                                                                                                              |
|     |                                                                                                                                                                                                              |
|     |                                                                                                                                                                                                              |
|     |                                                                                                                                                                                                              |
|     |                                                                                                                                                                                                              |
|     |                                                                                                                                                                                                              |
|     |                                                                                                                                                                                                              |
|     |                                                                                                                                                                                                              |
|     |                                                                                                                                                                                                              |
|     |                                                                                                                                                                                                              |
|     |                                                                                                                                                                                                              |
|     |                                                                                                                                                                                                              |
|     |                                                                                                                                                                                                              |
| 120 |                                                                                                                                                                                                              |
|     |                                                                                                                                                                                                              |
| 110 |                                                                                                                                                                                                              |
| 100 |                                                                                                                                                                                                              |
| 90  |                                                                                                                                                                                                              |
|     | 0         NOV 2016         ES Publication         VR         KS         KS         EHG           Rev         Rev. Date         Purpose of revision         Drawn         Checkd         Rev/d         Appr/d |
| 80  | JACOBS                                                                                                                                                                                                       |
| 70  | 95 Bothwell St, Glasgow, G2 7HX<br>Tet-*44(0)141 243 8000 Fax:*44(0)141 226 3109<br>www.jacobs.com                                                                                                           |
| E60 |                                                                                                                                                                                                              |
| 60  |                                                                                                                                                                                                              |
| 50  | TRANSPORT<br>SCOTLAND<br>COMHOHALALBA                                                                                                                                                                        |
| 40  | Project                                                                                                                                                                                                      |
|     | AYJ                                                                                                                                                                                                          |
| 30  | DUALLING<br>INVERNESS TO NAIRN                                                                                                                                                                               |
| 20  | (incl. Nairn Bypass) Drawing title Figure 9.6k                                                                                                                                                               |
| 10  | DMRB Stage 3                                                                                                                                                                                                 |
|     | Cross Sections                                                                                                                                                                                               |
|     | Sheet 11 of 11                                                                                                                                                                                               |
|     | Drawing status         FINAL           Scale         As shown         DO NOT SCALE           Jacobs No.         B2103500         DO NOT SCALE                                                                |
|     | BIM no. Drawing number Rev                                                                                                                                                                                   |
|     | B2103500/EN/EIA/DR/906k 0<br>This drawing is not to be used in whole or part other than for the intended                                                                                                     |
|     | purpose and project as defined on this drawing. Refer to the contract for full terms and conditions.                                                                                                         |