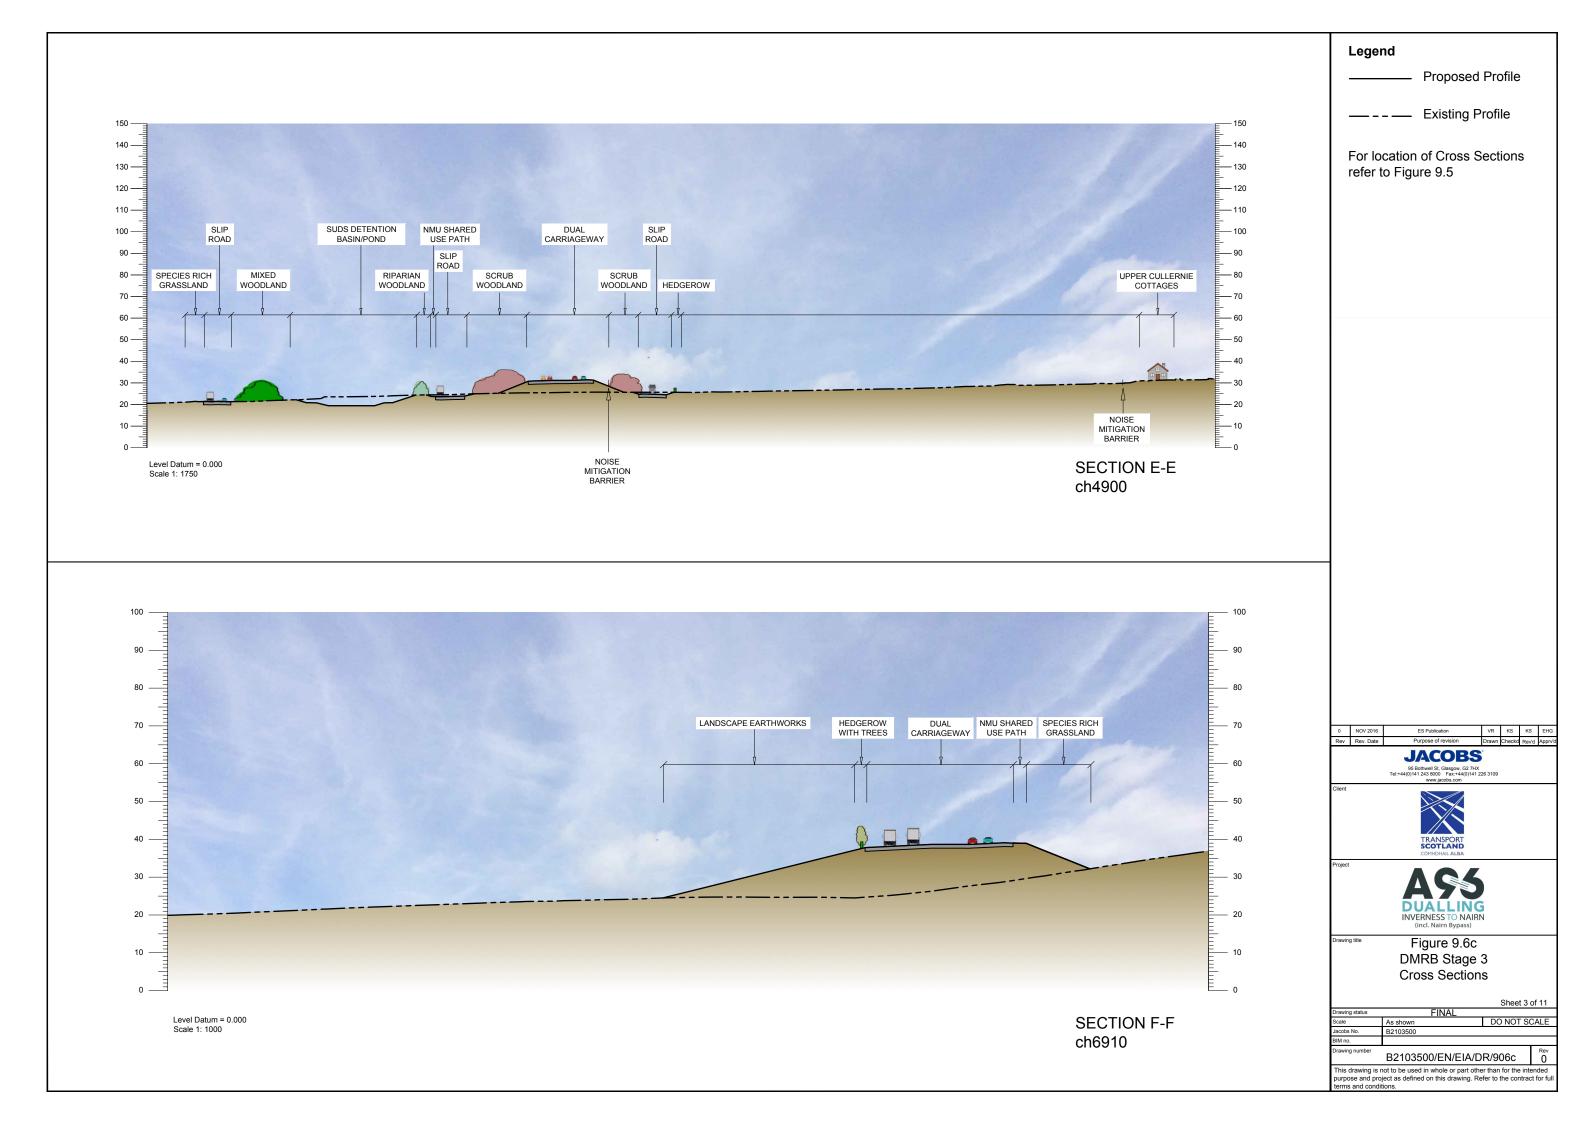

|     | гт                                                                                                                                                                                                           |
|-----|--------------------------------------------------------------------------------------------------------------------------------------------------------------------------------------------------------------|
|     | Legend                                                                                                                                                                                                       |
|     | Proposed Profile                                                                                                                                                                                             |
|     |                                                                                                                                                                                                              |
|     | — – – — Existing Profile                                                                                                                                                                                     |
|     | For location of Cross Sections refer to Figure 9.5                                                                                                                                                           |
|     |                                                                                                                                                                                                              |
|     |                                                                                                                                                                                                              |
|     |                                                                                                                                                                                                              |
|     |                                                                                                                                                                                                              |
|     |                                                                                                                                                                                                              |
|     |                                                                                                                                                                                                              |
|     |                                                                                                                                                                                                              |
|     |                                                                                                                                                                                                              |
|     |                                                                                                                                                                                                              |
|     |                                                                                                                                                                                                              |
|     |                                                                                                                                                                                                              |
|     |                                                                                                                                                                                                              |
|     |                                                                                                                                                                                                              |
|     |                                                                                                                                                                                                              |
|     |                                                                                                                                                                                                              |
|     |                                                                                                                                                                                                              |
|     |                                                                                                                                                                                                              |
|     |                                                                                                                                                                                                              |
| 120 |                                                                                                                                                                                                              |
|     |                                                                                                                                                                                                              |
| 110 |                                                                                                                                                                                                              |
| 100 |                                                                                                                                                                                                              |
| 90  |                                                                                                                                                                                                              |
|     | 0         NOV 2016         ES Publication         VR         KS         KS         EHG           Rev         Rev. Date         Purpose of revision         Drawn         Checkd         Rev/d         Appr/d |
| 80  | JACOBS                                                                                                                                                                                                       |
| 70  | 95 Bothwell St, Glasgow, G2 7HX<br>Tet-*44(0)141 243 8000 Fax:*44(0)141 226 3109<br>www.jacobs.com                                                                                                           |
| E60 |                                                                                                                                                                                                              |
| 60  |                                                                                                                                                                                                              |
| 50  | TRANSPORT<br>SCOTLAND<br>COMHOHALALBA                                                                                                                                                                        |
| 40  | Project                                                                                                                                                                                                      |
|     | AYJ                                                                                                                                                                                                          |
| 30  | DUALLING<br>INVERNESS TO NAIRN                                                                                                                                                                               |
| 20  | (incl. Nairn Bypass) Drawing title Figure 9.6k                                                                                                                                                               |
| 10  | DMRB Stage 3                                                                                                                                                                                                 |
|     | Cross Sections                                                                                                                                                                                               |
|     | Sheet 11 of 11                                                                                                                                                                                               |
|     | Drawing status         FINAL           Scale         As shown         DO NOT SCALE           Jacobs No.         B2103500         DO NOT SCALE                                                                |
|     | BIM no. Drawing number Rev                                                                                                                                                                                   |
|     | B2103500/EN/EIA/DR/906k 0<br>This drawing is not to be used in whole or part other than for the intended                                                                                                     |
|     | purpose and project as defined on this drawing. Refer to the contract for full terms and conditions.                                                                                                         |