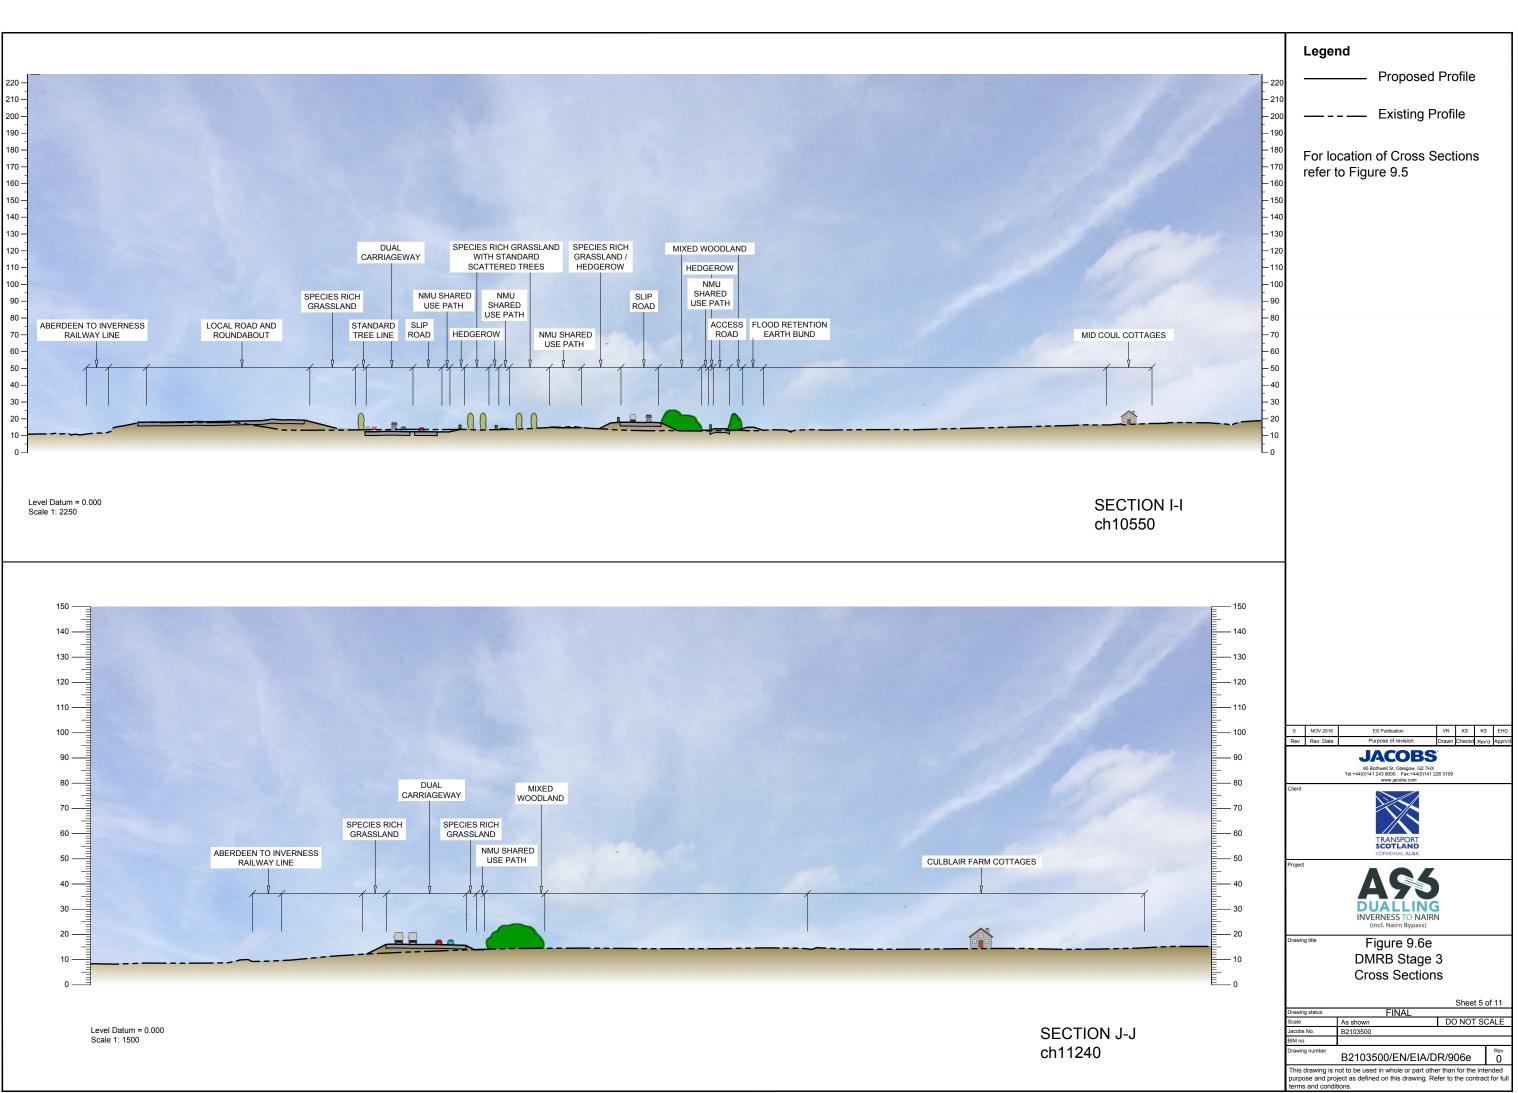

|     | гт                                                                                                                                                                                                           |
|-----|--------------------------------------------------------------------------------------------------------------------------------------------------------------------------------------------------------------|
|     | Legend                                                                                                                                                                                                       |
|     | Proposed Profile                                                                                                                                                                                             |
|     |                                                                                                                                                                                                              |
|     | — – – — Existing Profile                                                                                                                                                                                     |
|     | For location of Cross Sections refer to Figure 9.5                                                                                                                                                           |
|     |                                                                                                                                                                                                              |
|     |                                                                                                                                                                                                              |
|     |                                                                                                                                                                                                              |
|     |                                                                                                                                                                                                              |
|     |                                                                                                                                                                                                              |
|     |                                                                                                                                                                                                              |
|     |                                                                                                                                                                                                              |
|     |                                                                                                                                                                                                              |
|     |                                                                                                                                                                                                              |
|     |                                                                                                                                                                                                              |
|     |                                                                                                                                                                                                              |
|     |                                                                                                                                                                                                              |
|     |                                                                                                                                                                                                              |
|     |                                                                                                                                                                                                              |
|     |                                                                                                                                                                                                              |
|     |                                                                                                                                                                                                              |
|     |                                                                                                                                                                                                              |
|     |                                                                                                                                                                                                              |
| 120 |                                                                                                                                                                                                              |
|     |                                                                                                                                                                                                              |
| 110 |                                                                                                                                                                                                              |
| 100 |                                                                                                                                                                                                              |
| 90  |                                                                                                                                                                                                              |
|     | 0         NOV 2016         ES Publication         VR         KS         KS         EHG           Rev         Rev. Date         Purpose of revision         Drawn         Checkd         Rev/d         Appr/d |
| 80  | JACOBS                                                                                                                                                                                                       |
| 70  | 95 Bothwell St, Glasgow, G2 7HX<br>Tet-*44(0)141 243 8000 Fax:*44(0)141 226 3109<br>www.jacobs.com                                                                                                           |
| E60 |                                                                                                                                                                                                              |
| 60  |                                                                                                                                                                                                              |
| 50  | TRANSPORT<br>SCOTLAND<br>COMHOHALALBA                                                                                                                                                                        |
| 40  | Project                                                                                                                                                                                                      |
|     | AYJ                                                                                                                                                                                                          |
| 30  | DUALLING<br>INVERNESS TO NAIRN                                                                                                                                                                               |
| 20  | (incl. Nairn Bypass) Drawing title Figure 9.6k                                                                                                                                                               |
| 10  | DMRB Stage 3                                                                                                                                                                                                 |
|     | Cross Sections                                                                                                                                                                                               |
|     | Sheet 11 of 11                                                                                                                                                                                               |
|     | Drawing status         FINAL           Scale         As shown         DO NOT SCALE           Jacobs No.         B2103500         DO NOT SCALE                                                                |
|     | BIM no. Drawing number Rev                                                                                                                                                                                   |
|     | B2103500/EN/EIA/DR/906k 0<br>This drawing is not to be used in whole or part other than for the intended                                                                                                     |
|     | purpose and project as defined on this drawing. Refer to the contract for full terms and conditions.                                                                                                         |