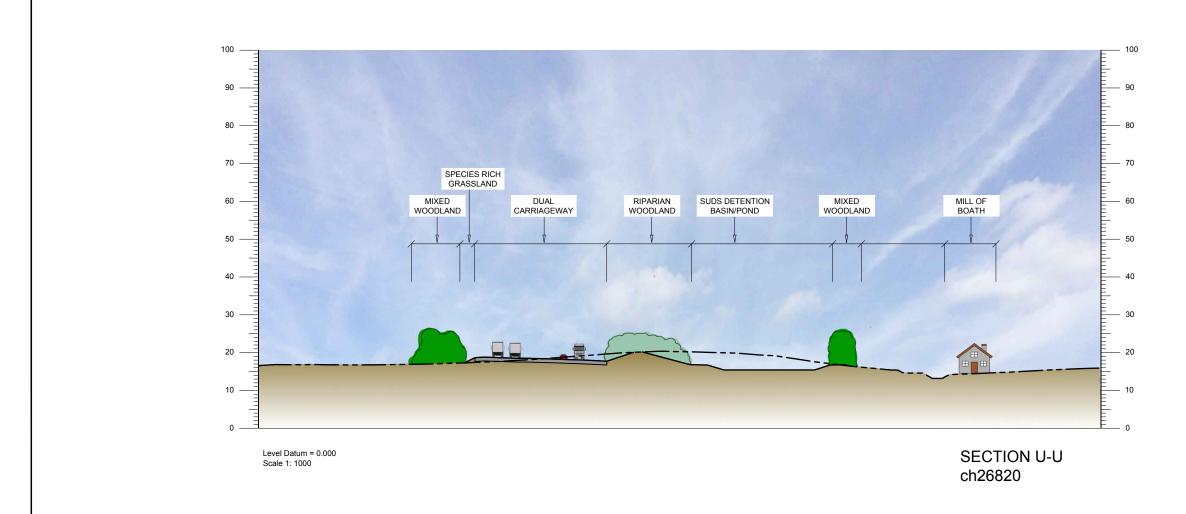

|     | гт                                                                                                                                                                                                           |
|-----|--------------------------------------------------------------------------------------------------------------------------------------------------------------------------------------------------------------|
|     | Legend                                                                                                                                                                                                       |
|     | Proposed Profile                                                                                                                                                                                             |
|     |                                                                                                                                                                                                              |
|     | — – – — Existing Profile                                                                                                                                                                                     |
|     | For location of Cross Sections refer to Figure 9.5                                                                                                                                                           |
|     |                                                                                                                                                                                                              |
|     |                                                                                                                                                                                                              |
|     |                                                                                                                                                                                                              |
|     |                                                                                                                                                                                                              |
|     |                                                                                                                                                                                                              |
|     |                                                                                                                                                                                                              |
|     |                                                                                                                                                                                                              |
|     |                                                                                                                                                                                                              |
|     |                                                                                                                                                                                                              |
|     |                                                                                                                                                                                                              |
|     |                                                                                                                                                                                                              |
|     |                                                                                                                                                                                                              |
|     |                                                                                                                                                                                                              |
|     |                                                                                                                                                                                                              |
|     |                                                                                                                                                                                                              |
|     |                                                                                                                                                                                                              |
|     |                                                                                                                                                                                                              |
|     |                                                                                                                                                                                                              |
| 120 |                                                                                                                                                                                                              |
|     |                                                                                                                                                                                                              |
| 110 |                                                                                                                                                                                                              |
| 100 |                                                                                                                                                                                                              |
| 90  |                                                                                                                                                                                                              |
|     | 0         NOV 2016         ES Publication         VR         KS         KS         EHG           Rev         Rev. Date         Purpose of revision         Drawn         Checkd         Rev/d         Appr/d |
| 80  | JACOBS                                                                                                                                                                                                       |
| 70  | 95 Bothwell St, Glasgow, G2 7HX<br>Tet-*44(0)141 243 8000 Fax:*44(0)141 226 3109<br>www.jacobs.com                                                                                                           |
| E60 |                                                                                                                                                                                                              |
| 60  |                                                                                                                                                                                                              |
| 50  | TRANSPORT<br>SCOTLAND<br>COMHOHALALBA                                                                                                                                                                        |
| 40  | Project                                                                                                                                                                                                      |
|     | AYJ                                                                                                                                                                                                          |
| 30  | DUALLING<br>INVERNESS TO NAIRN                                                                                                                                                                               |
| 20  | (incl. Nairn Bypass) Drawing title Figure 9.6k                                                                                                                                                               |
| 10  | DMRB Stage 3                                                                                                                                                                                                 |
|     | Cross Sections                                                                                                                                                                                               |
|     | Sheet 11 of 11                                                                                                                                                                                               |
|     | Drawing status         FINAL           Scale         As shown         DO NOT SCALE           Jacobs No.         B2103500         DO NOT SCALE                                                                |
|     | BIM no. Drawing number Rev                                                                                                                                                                                   |
|     | B2103500/EN/EIA/DR/906k 0<br>This drawing is not to be used in whole or part other than for the intended                                                                                                     |
|     | purpose and project as defined on this drawing. Refer to the contract for full terms and conditions.                                                                                                         |