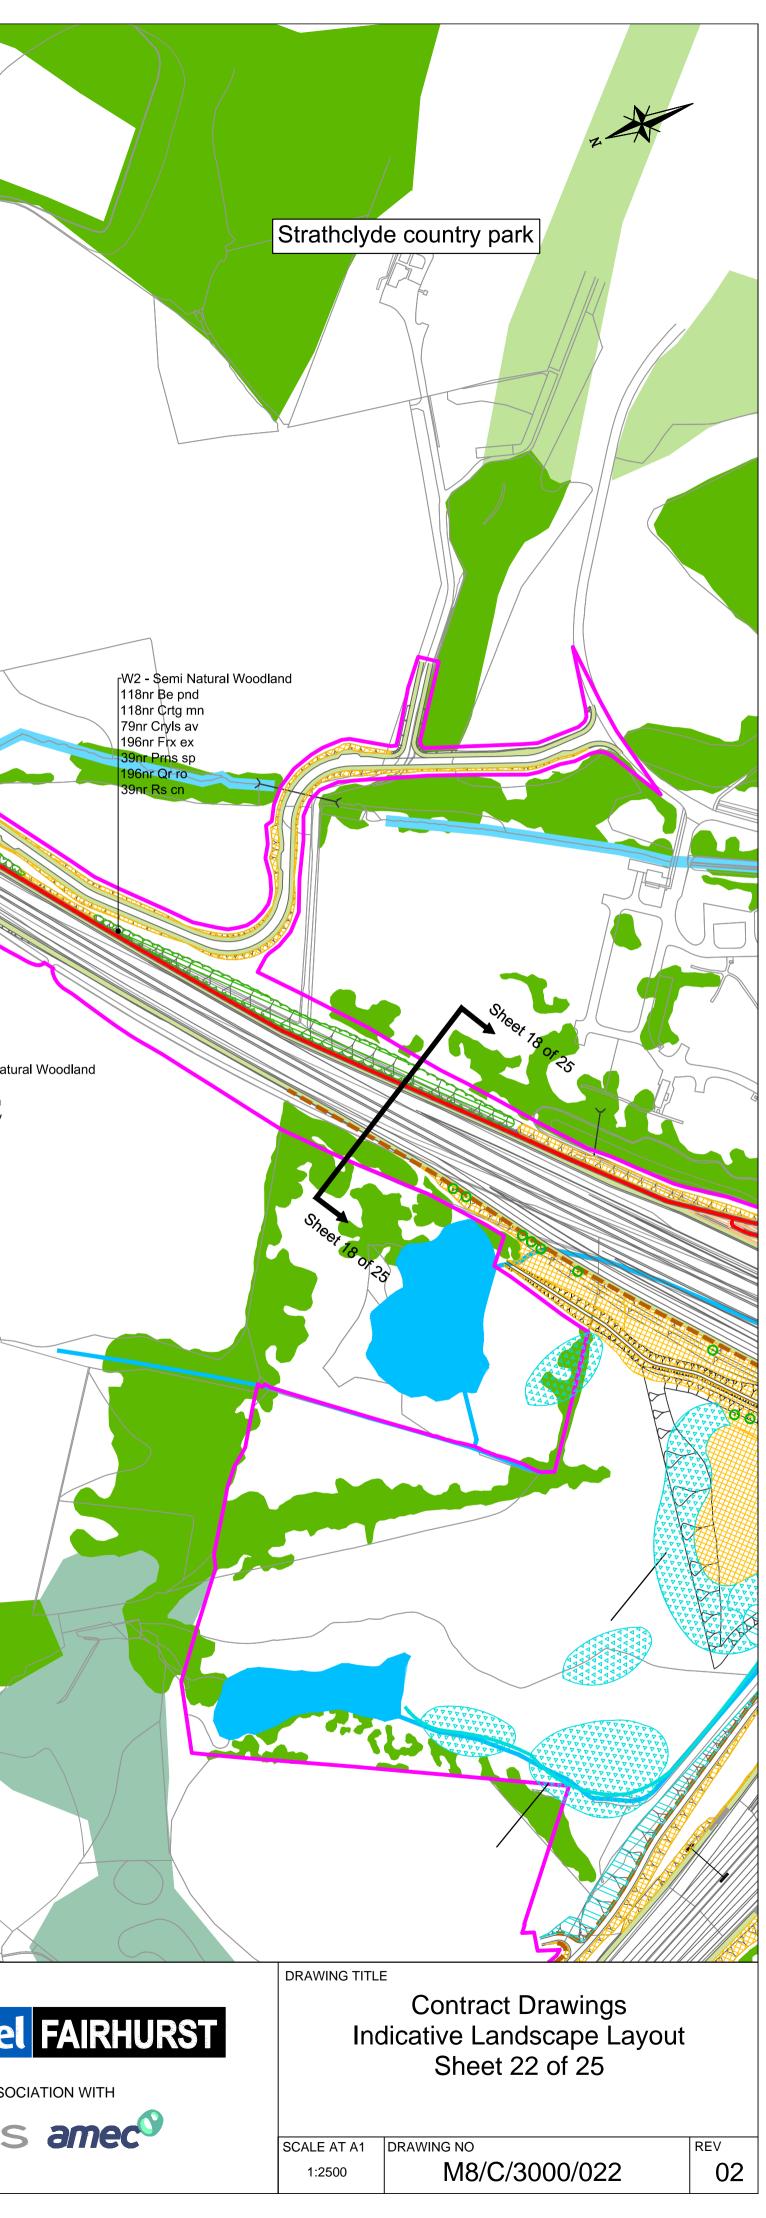

|                            |      |            | JE A     |                    |                                                         |                          |                    |            |                                            |                      |
|----------------------------|------|------------|----------|--------------------|---------------------------------------------------------|--------------------------|--------------------|------------|--------------------------------------------|----------------------|
|                            |      | <b>FIE</b> |          |                    |                                                         |                          |                    |            |                                            |                      |
|                            |      |            | HI       |                    |                                                         |                          |                    |            |                                            |                      |
|                            |      |            |          |                    |                                                         |                          |                    | 5          |                                            |                      |
|                            |      |            | D        |                    | Ort                                                     | piston                   |                    |            |                                            |                      |
|                            | X    |            | $\gamma$ |                    |                                                         |                          |                    |            |                                            |                      |
|                            |      |            |          |                    |                                                         |                          |                    |            |                                            |                      |
|                            |      |            |          |                    |                                                         |                          |                    |            |                                            |                      |
|                            |      |            |          |                    |                                                         |                          |                    |            |                                            |                      |
|                            |      | 725        |          |                    |                                                         |                          |                    |            |                                            |                      |
|                            |      |            |          |                    |                                                         |                          |                    | 156        | - Shrub Scrub<br>Snr Aln gl                |                      |
|                            |      |            |          |                    |                                                         |                          |                    | 104<br>156 | nr Crtg mn<br>inr Slx aurita<br>nr Slx cp  |                      |
|                            |      |            |          |                    |                                                         |                          |                    |            |                                            | $\overline{\langle}$ |
|                            |      |            |          |                    |                                                         |                          |                    |            |                                            |                      |
|                            |      |            |          |                    |                                                         |                          |                    |            |                                            |                      |
|                            |      |            |          |                    |                                                         |                          | /                  |            |                                            |                      |
|                            |      |            |          |                    |                                                         |                          |                    |            |                                            |                      |
|                            |      |            |          |                    |                                                         |                          |                    |            |                                            |                      |
|                            |      |            |          |                    |                                                         |                          |                    |            |                                            |                      |
|                            |      |            |          |                    |                                                         |                          |                    |            | -W2 - Semi N                               | √atural              |
|                            |      |            |          |                    |                                                         |                          |                    |            | 53nr Be pnd<br>53nr Crtg m<br>35nr Cryls a | ł<br>n<br>IV         |
|                            |      |            |          |                    |                                                         |                          |                    |            | 88nr Frx ex<br>18nr Prns sp<br>88nr Qr ro  | )                    |
|                            |      |            |          |                    |                                                         |                          |                    |            | 18nr Rs cn                                 |                      |
|                            |      |            |          |                    |                                                         |                          |                    |            |                                            |                      |
|                            |      |            |          |                    |                                                         |                          |                    |            |                                            |                      |
|                            |      |            |          |                    |                                                         |                          |                    |            |                                            | 1                    |
|                            |      |            |          |                    |                                                         |                          |                    |            |                                            |                      |
|                            |      |            |          |                    |                                                         |                          |                    |            |                                            |                      |
|                            |      |            |          |                    |                                                         |                          |                    |            |                                            |                      |
|                            |      |            |          |                    |                                                         |                          |                    |            |                                            |                      |
|                            |      |            |          |                    |                                                         |                          |                    |            |                                            | i i                  |
|                            |      |            |          |                    |                                                         |                          |                    |            |                                            | 7                    |
|                            |      |            |          |                    |                                                         |                          |                    |            |                                            |                      |
|                            |      |            |          |                    |                                                         |                          |                    |            |                                            |                      |
|                            |      |            |          |                    |                                                         |                          |                    |            |                                            |                      |
|                            |      |            |          |                    |                                                         |                          |                    |            |                                            |                      |
|                            |      |            |          |                    |                                                         |                          |                    | /          | -/                                         | $\geq$               |
|                            |      |            |          | Survey on          | based on Ordnance Surve<br>behalf of the Controller     | of Her Majesty's Station | onery Office Crown | ENGINEER   |                                            | <u> </u>             |
|                            |      |            |          |                    | Unauthorised reproduction<br>cution or civil proceeding |                          |                    |            | mouch                                      | el                   |
|                            |      | SWG        |          | DATE:              | March 2012                                              | CHECKED BY:<br>DATE:     | SWG<br>March 2012  |            | IN AS                                      | SOCI                 |
| N DEVELOPMENT<br>REVISIONS |      | SWG APP'D  |          | DRAWN BY:<br>DATE: |                                                         | APPROVED BY:<br>DATE:    | SWG<br>March 2012  | _          | SIA                                        | S                    |
| AMENDMENTS                 | <br> |            |          | DRAWING S          | STATUS                                                  | CONTRACT                 | -                  |            |                                            |                      |
|                            |      |            |          |                    |                                                         |                          |                    |            |                                            |                      |