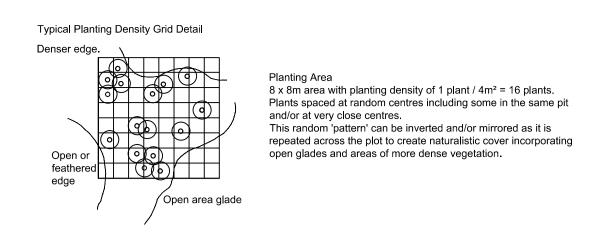

ks Requirements Part 2: Routine Maintenance and Section 8: Landscape Maintenance.

Planting Stock Abbreviations

B - Bare root C - Container

RB - Rootball

CG - Cell Grown BB - Bare root bagged

This map is based on Ordnance Survey material with the permission of Ordnance | ENGINEER Survey on behalf of the Controller of Her Majesty's Stationery Office Crown Copyright. Unauthorised reproduction infringes Crown copyright and may lead to prosecution or civil proceedings. Scottish Executive 100046668 2011 CM SWG DESIGN BY: CHECKED BY: 02 PLANTING SCHEDULES AND TEXT AMENDED SH | SWG | SWG | 28/09/12-June 2012 June 2012 DATE: SH SWG SWG 21/06/12 DRAWN BY 01 CONTRACT ISSUE SWG SH APPROVED BY REV REVISIONS BY CHKD APP'D DATE June 2012 June 2012 DATE: DATE: **AMENDMENTS** CONTRACT DRAWING STATUS



Typical Woodland Planting Area Detail Feathering to edge More widely spaced plants

Typical woodland planting area (NTS) showing denser planting concentrated towards the centre with more widely (but still varied) spacing feathering out to the edge. Open glades of varying size can be created in any of these areas.

Grass Verge - Emorsgate Seed Mix EG22 Wear Tolerant Turfgrass Mixture (or similar approved). EG22 Wear Tolerant Turfgrass Mixture

Grasses Latin name Common name Highland Bent Agrostis castellana Slender-creeping Red-fescue Festuca rubra Perennial Ryegrass Smooth-stalked Meadow-grass Poa pratensis 100

Rough Grassland - Emorsgate Seed Mix EG1 - General Purpose Meadow Grass Mixture (or similar approved). Grasses

Latin name Common name Common Bent Agrostis capillaris Crested Dog