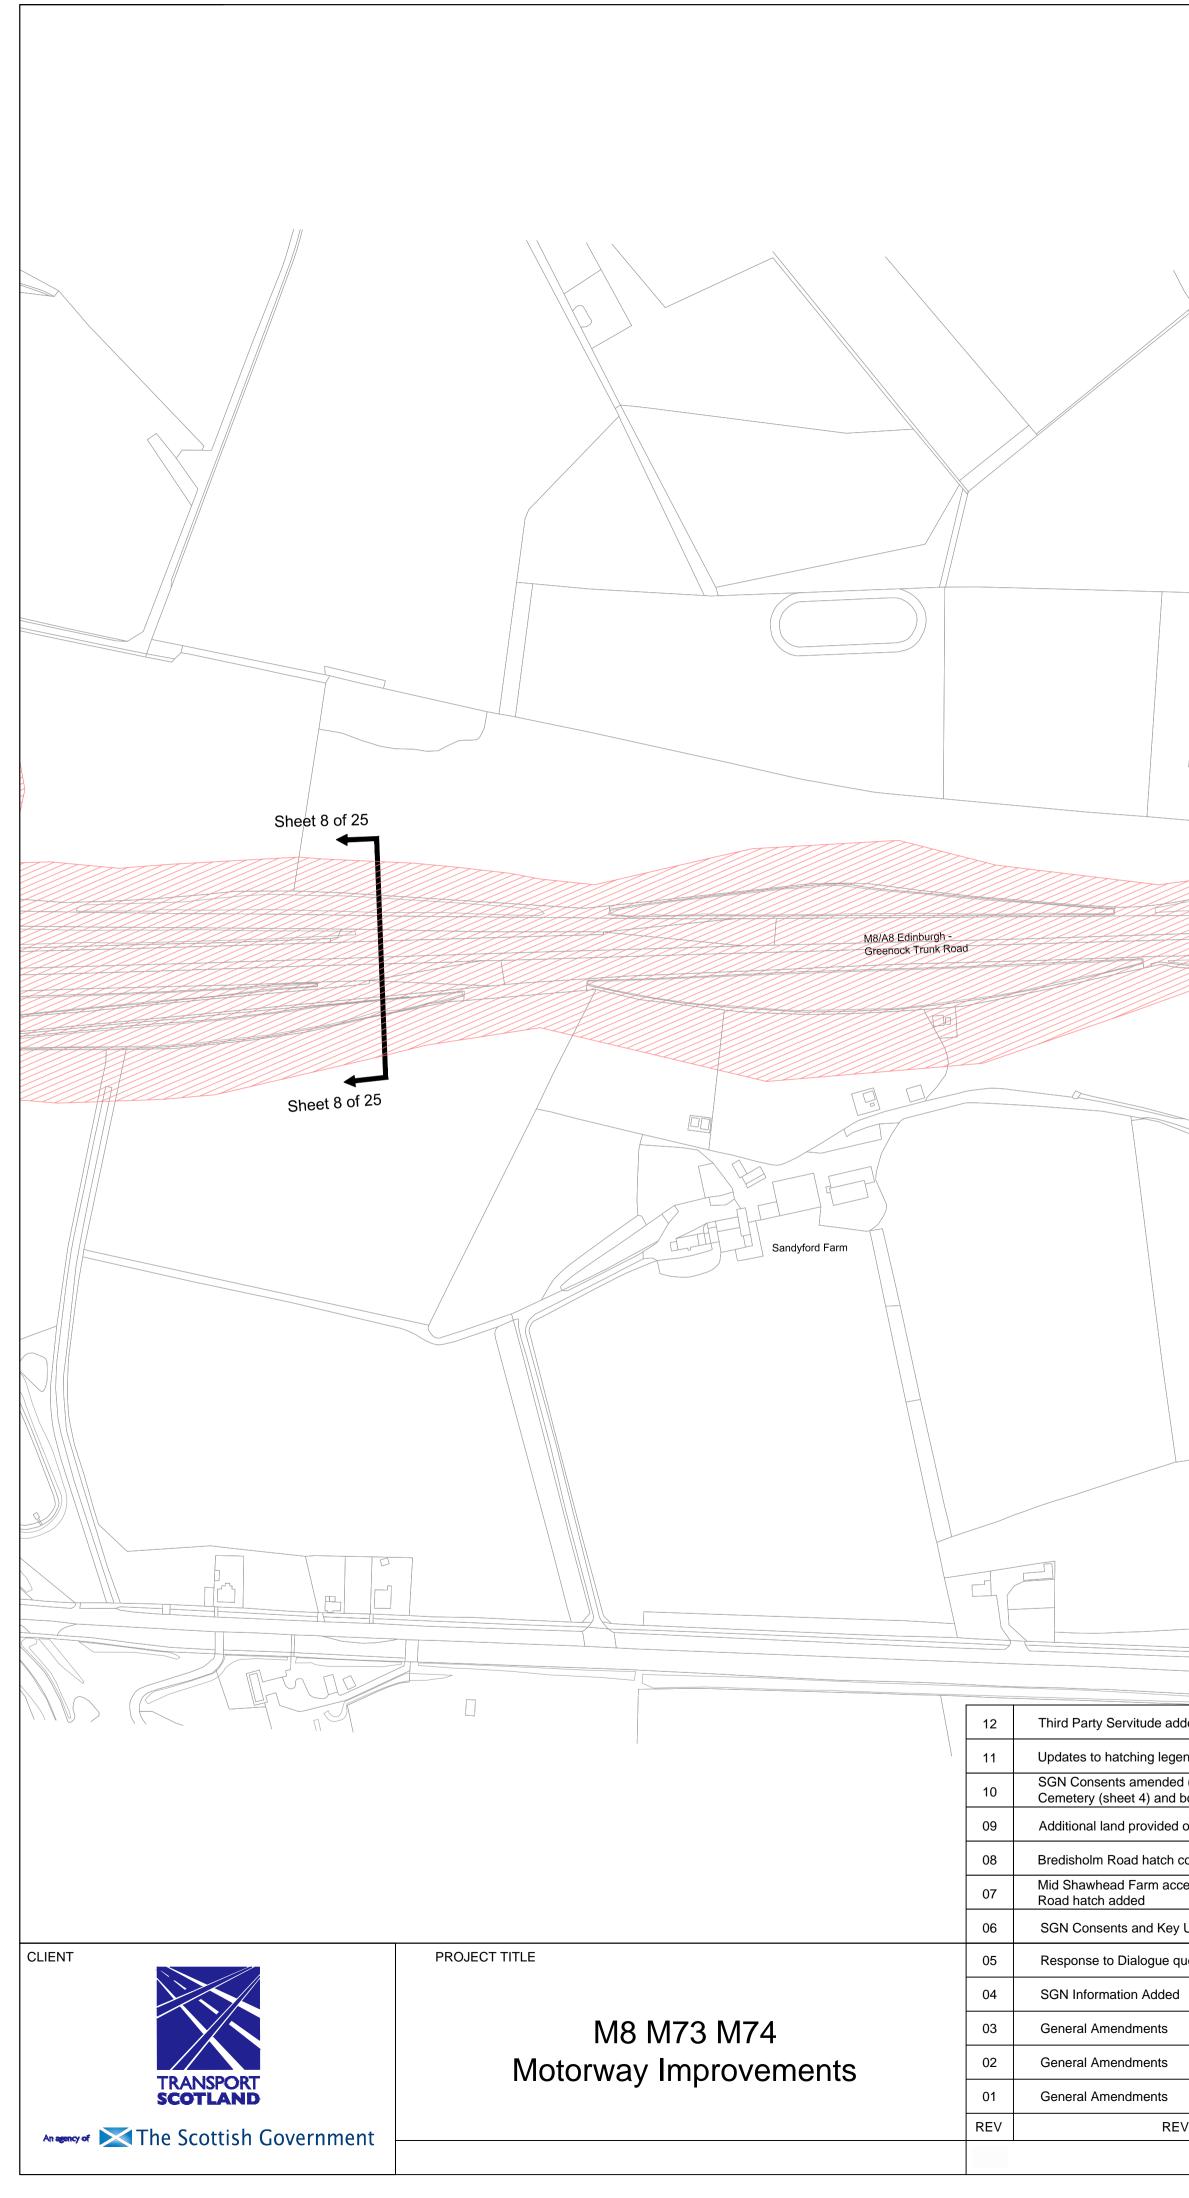

|                                                                                 |                    | $\bigcirc$ |          |                  |                        | 0                                      |                         |                                                                         |                                  |                                |                                                                             |                                                            |                                                  |
|---------------------------------------------------------------------------------|--------------------|------------|----------|------------------|------------------------|----------------------------------------|-------------------------|-------------------------------------------------------------------------|----------------------------------|--------------------------------|-----------------------------------------------------------------------------|------------------------------------------------------------|--------------------------------------------------|
| Fairybank Farm                                                                  |                    |            |          |                  |                        |                                        |                         |                                                                         |                                  |                                |                                                                             |                                                            |                                                  |
|                                                                                 |                    |            |          |                  |                        |                                        |                         |                                                                         |                                  |                                |                                                                             |                                                            |                                                  |
|                                                                                 | Bothwellshields p. |            |          |                  |                        |                                        |                         |                                                                         |                                  |                                |                                                                             |                                                            |                                                  |
|                                                                                 |                    |            |          |                  |                        |                                        |                         |                                                                         |                                  |                                |                                                                             |                                                            |                                                  |
|                                                                                 |                    |            |          |                  |                        |                                        |                         |                                                                         | LEGEND:                          | Limit of I                     | _and Made Availa                                                            |                                                            |                                                  |
| added to Sheet 2                                                                | CF                 | SL         | GG       | Jan 14           |                        |                                        |                         |                                                                         |                                  | New Wo<br>Limit of I<br>New Wo | rks shown hatch<br>_and Made Availa<br>rks where access<br>rersionary Works | ed in Pink incluc<br>able by the Scot<br>s will be subject | ding the Pir<br>ttish Ministe<br>t to restrictio |
| gend<br>led (11/9/13), area removed at Old Monkland                             | RH                 | GG         |          | Nov 13           |                        |                                        | /                       |                                                                         |                                  | New Wo                         | ∟and Made Availa<br>rks as Servitude<br>ance of drainage                    | for the purposes                                           | es of constru                                    |
| d boundary amended on A725 (sheet 21)<br>ed on M74 S/B J2 Merge Slip (sheet 24) | RH<br>CF           | GG<br>GG   | BT<br>PE | Nov 13<br>Jun 13 |                        |                                        |                         |                                                                         | V////////                        | including                      | the Dark Blue li                                                            | ne                                                         |                                                  |
| h colour amended                                                                | RH                 | GG         | PE       | Jun 13           |                        |                                        |                         |                                                                         |                                  | New Wo                         | and Made Availarks as Servitude                                             | over Network R                                             | Rail operatio                                    |
| access restriction amended and Bredisholm                                       | RH                 | GG         | PE       | Jun 13           |                        |                                        |                         |                                                                         |                                  | tne cons<br>shown h            | truction and main<br>atched in Purple                                       | including the Pr                                           | ige works a<br>urple line                        |
| ey Updated                                                                      | СР                 | GG         | PE       | Apr 13           |                        |                                        |                         |                                                                         |                                  |                                | g detailed in Lege                                                          | and is relative to                                         | drawing N                                        |
| queries                                                                         | RH                 | GG         |          | Aug 12           | Survey on              | behalf of the Co                       | ntroller of             | material with the period<br>Her Majesty's Station<br>pringes Crown con- | onery Office Cr                  | own                            | ENGINEER                                                                    |                                                            |                                                  |
| ed                                                                              | RH<br>RH           | GG<br>GG   | MB<br>MB | Jun 12<br>Jun 12 | Copyright. U<br>prosec | nauthorised repr<br>ution or civil pro | oduction in occeedings. | nfringes Crown cop<br>Scottish Executive                                | yright and may<br>100046668 2013 | lead to                        | n                                                                           | noucl                                                      | hel                                              |
|                                                                                 | RH                 | GG         |          | Jun 12<br>May 12 | DESIGN BY:             |                                        |                         | CHECKED BY:                                                             | GG                               |                                |                                                                             |                                                            |                                                  |
|                                                                                 | RH                 | GG         | MB       |                  | DATE:<br>DRAWN BY:     | April 2013<br>CP                       |                         | DATE:<br>APPROVED BY:                                                   | April 201<br>PE                  | 3                              |                                                                             |                                                            | ASSOCIA                                          |
| REVISIONS                                                                       | BY                 | СНКД       | APP'D    |                  | DATE:                  | April 201:                             |                         | DATE:                                                                   | April 201                        | 3                              |                                                                             | SiA                                                        | ۸S                                               |
|                                                                                 |                    |            |          |                  |                        |                                        |                         |                                                                         |                                  |                                |                                                                             |                                                            |                                                  |