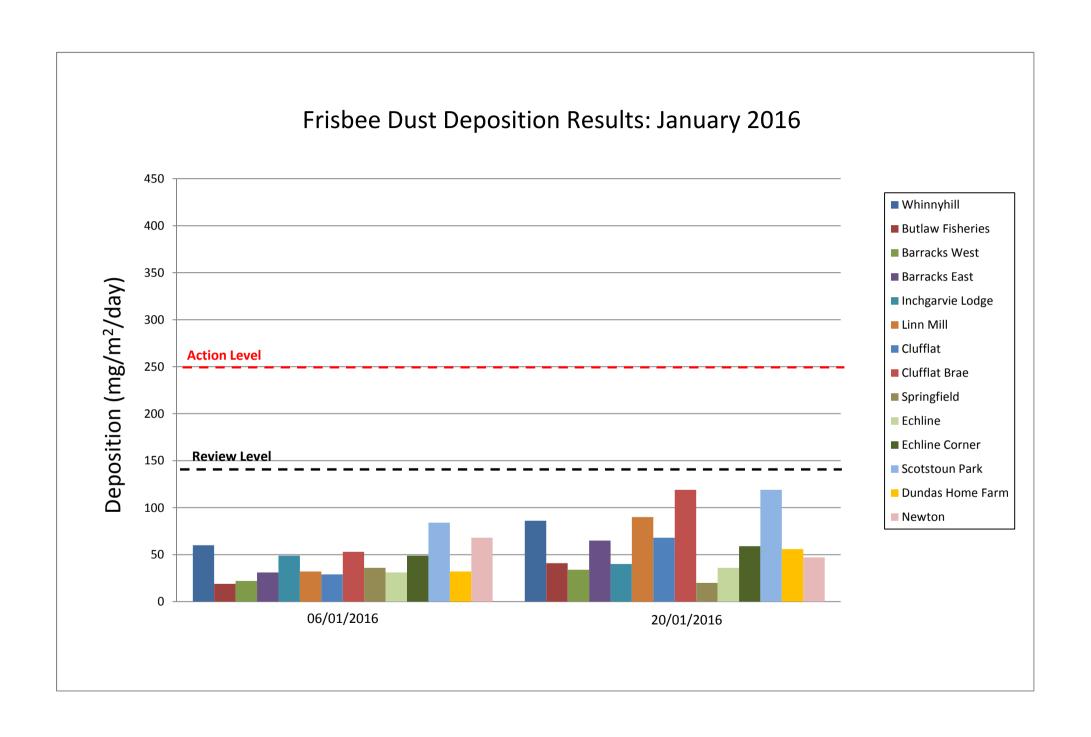

## 3.3. Frisbee Dust Deposition Results

3.3.1. The Frisbee dust deposition results for January 2016 have been presented in a chart and can be found in Appendix C. This includes an additional Frisbee (Echline Corner) currently located south of the A904 in proximity to the Echline monitor. This temporary Frisbee is used to provide additional information and its results are presented alongside the 13 permanent monitors. Due to the progression of the project and the reduction of earthworks in the area, FCBC removed the temporary Echline corner monitor on 20 January 2016. FCBC also removed the Barracks East Frisbee on the 21<sup>st</sup> January 2016 as the location of the monitor is no longer accessible. The Barracks West Frisbee is located only 200m from the Barracks East Frisbee and will continue to provide dust deposition results for this area. Frisbee dust deposition results were collected fortnightly, and the results averaged over this fortnight period to give a daily dust deposition rate. Two collections were made in January; these occurred on the 6<sup>th</sup> and 20<sup>th</sup> January 2016.

- **3.3.2.** The site action level for the dust deposition rate has been set at 250 mg/m²/day. Exceedances of this level are treated as a potential incident and a review of the works in the vicinity of the site is instigated. A lower site review level has been set at 140 mg/m²/day. Where concentrations exceed the lower review threshold the site works are reviewed to ensure good practice is implemented; it is essentially a warning that additional controls may be required.
- **3.3.3.** During January there were no exceedances of either the site review or action levels.

# 3.4. Daily Dust Log and Environmental Inspections

- **3.4.1.** A summary of the daily dust log for January can be found in Appendix D.
- **3.4.2.** During this period full environmental inspections were also undertaken across the site and covered areas where works were being carried out.