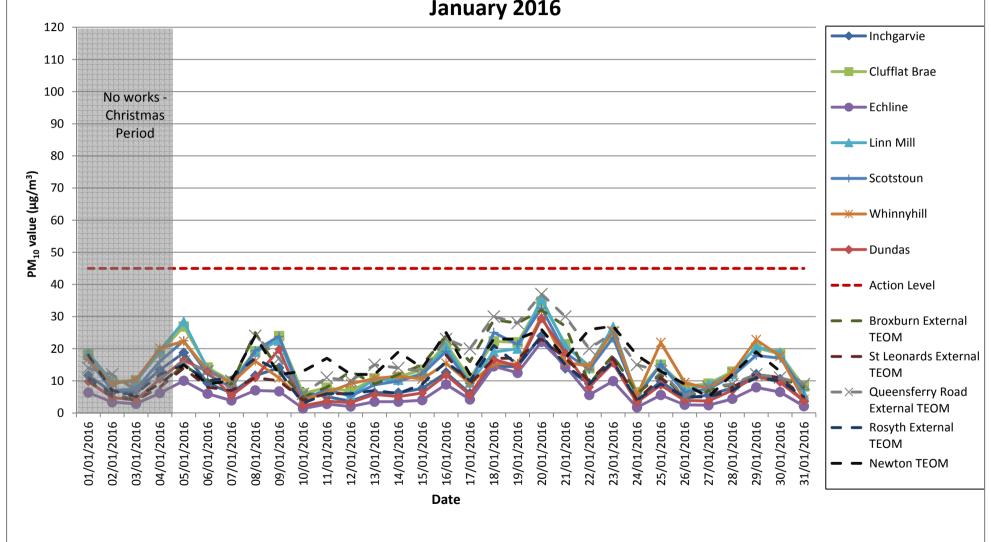

#### 3.1. Automatic Light Scatter Dust Meter Monitoring Results

- **3.1.1.** Light scatter results for January 2016 have been presented in a monthly chart; this can be found in Appendix A. Results show that the PM<sub>10</sub> levels were well below threshold levels throughout January. All monitors follow the same pattern throughout the month.
- **3.1.2.** The PM $_{10}$  results have also been compared to the daily mean results obtained from the TEOM air quality monitoring stations located in Newton, Rosyth, and Broxburn, and from the TEOM FDMS station located at Queensferry Road and St Leonards, Edinburgh (an urban background site). The TEOM at Newton was installed by West Lothian  $_{\rm Page}$  9 of 15

Council, facilitated by FCBC, during January 2012. The comparison between the light scatter and TEOM results demonstrates that both sets of results generally follow the same pattern, indicating that the pattern observed throughout January was largely driven by regional changes in air quality.