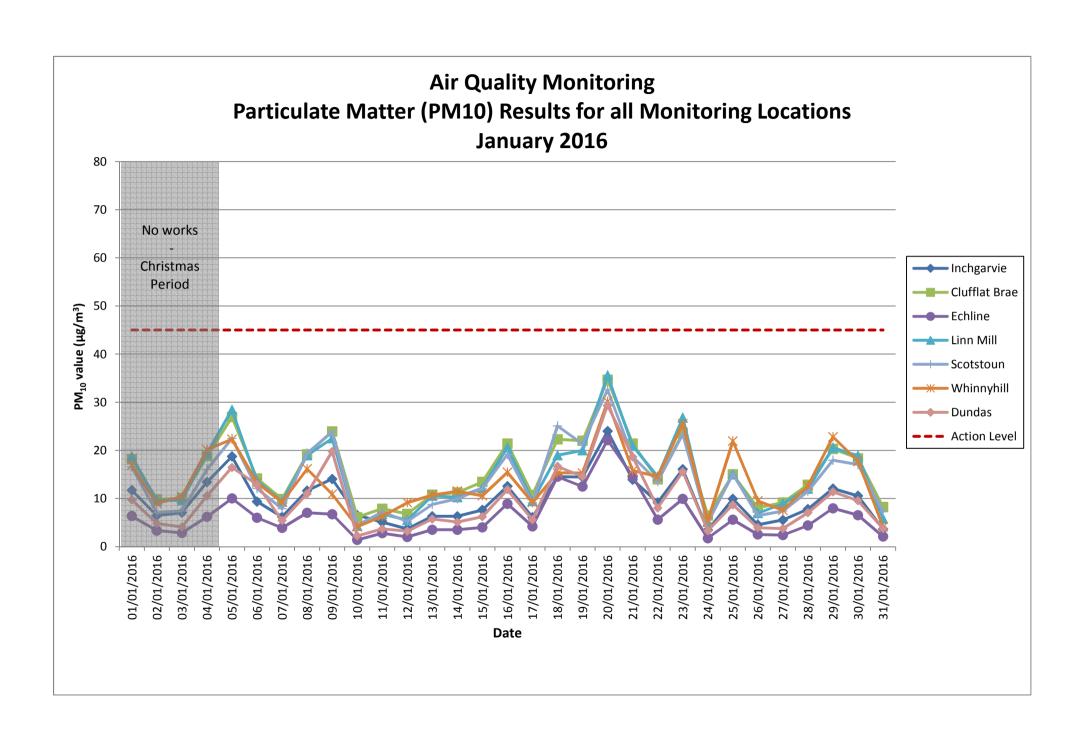

#### 3.1. Automatic Light Scatter Dust Meter Monitoring Results

- **3.1.1.** Light scatter results for January 2016 have been presented in a monthly chart; this can be found in Appendix A. Results show that the PM<sub>10</sub> levels were well below threshold levels throughout January. All monitors follow the same pattern throughout the month.
- **3.1.2.** The PM $_{10}$  results have also been compared to the daily mean results obtained from the TEOM air quality monitoring stations located in Newton, Rosyth, and Broxburn, and from the TEOM FDMS station located at Queensferry Road and St Leonards, Edinburgh (an urban background site). The TEOM at Newton was installed by West Lothian  $_{\rm Page}$  9 of 15

Council, facilitated by FCBC, during January 2012. The comparison between the light scatter and TEOM results demonstrates that both sets of results generally follow the same pattern, indicating that the pattern observed throughout January was largely driven by regional changes in air quality.