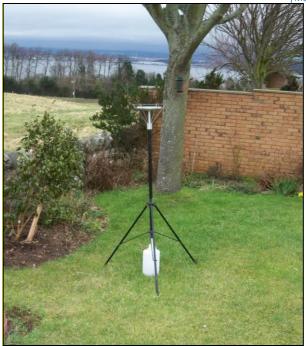

Figure 1: Example of an Installed Frisbee Gauge Meter

Figure 2: Example of an installed Automatic Light Scatter Dust Meter