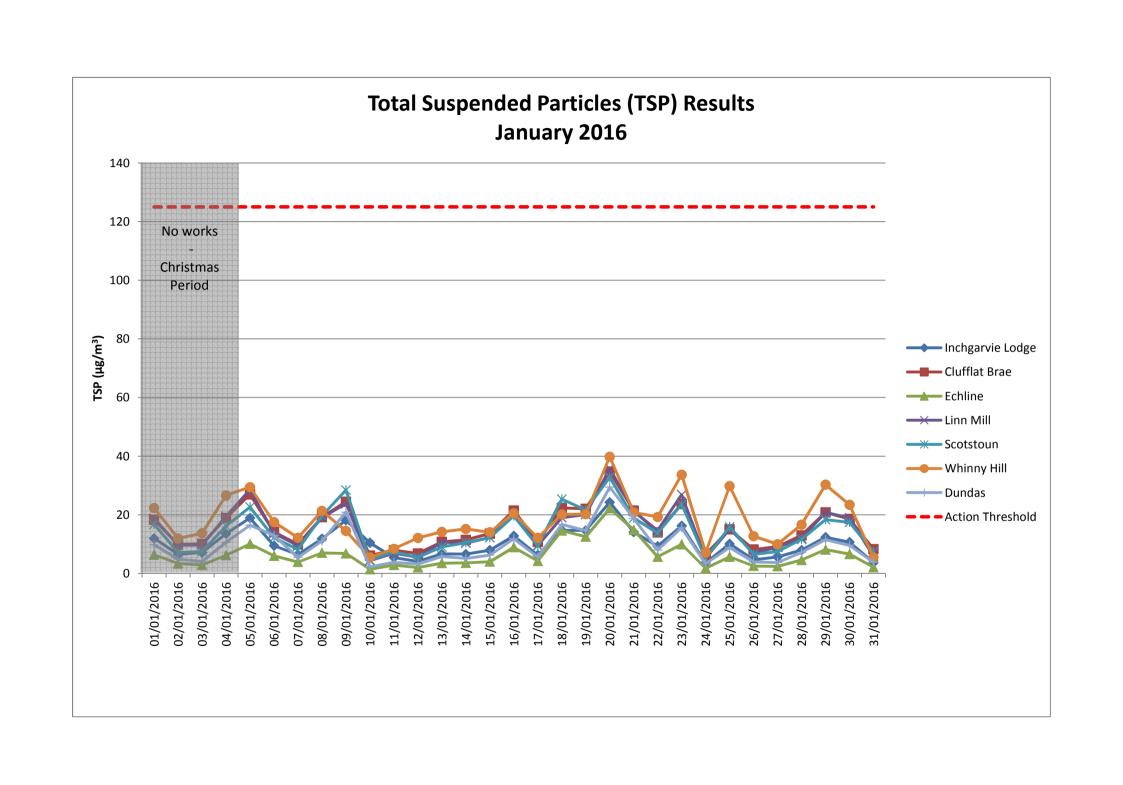

## 3.2. Total Suspended Particles

**3.2.1.** The TSP results for January 2016 have been presented in a monthly chart; this can be found in Appendix B. The TSP levels at monitoring locations during January were found to be low and all within the threshold. All locations across the site were found to follow a similar pattern (similar to that observed for PM<sub>10</sub> levels). As with PM<sub>10</sub> it is considered that the TSP levels across site were influenced by regional changes in TSP levels.