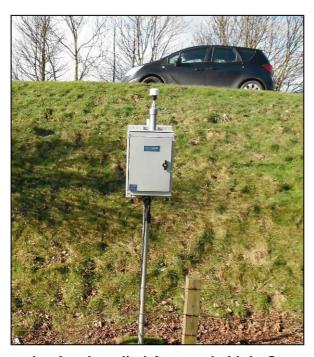

Figure 1: Example of an Installed Frisbee Gauge Meter

Figure 2: Example of an installed Automatic Light Scatter Dust Meter