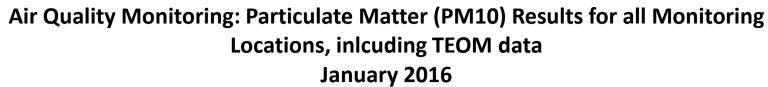

#### 3.1. Automatic Light Scatter Dust Meter Monitoring Results

- **3.1.1.** Light scatter results for January 2016 have been presented in a monthly chart; this can be found in Appendix A. Results show that the PM<sub>10</sub> levels were well below threshold levels throughout January. All monitors follow the same pattern throughout the month.
- **3.1.2.** The PM $_{10}$  results have also been compared to the daily mean results obtained from the TEOM air quality monitoring stations located in Newton, Rosyth, and Broxburn, and from the TEOM FDMS station located at Queensferry Road and St Leonards, Edinburgh (an urban background site). The TEOM at Newton was installed by West Lothian  $_{\rm Page}$  9 of 15

Council, facilitated by FCBC, during January 2012. The comparison between the light scatter and TEOM results demonstrates that both sets of results generally follow the same pattern, indicating that the pattern observed throughout January was largely driven by regional changes in air quality.