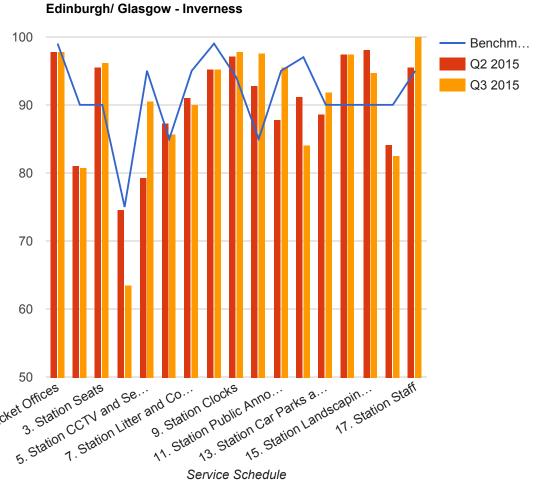

## Quarter 2 2015 - Quarter 3 2015 Scotrail

13. Station Car Parks a...

Service Schedule

Table

1. Station Ticket Offices

Performance(%)

| Service Schedule                      | Benchmark | Q2<br>2015 | Q3<br>2015 |
|---------------------------------------|-----------|------------|------------|
| 1. Station Ticket Offices             | 99        | 97.78      | 97.78      |
| 2. Station Shelters and Waiting Areas | 90        | 81.09      | 80.77      |
| 3. Station Seats                      | 90        | 95.6       | 96.23      |
| 4. Station Lights                     | 75        | 74.6       | 63.49      |

| Service Schedule                                                                | Benchmark | Q2<br>2015 | Q3<br>2015 |
|---------------------------------------------------------------------------------|-----------|------------|------------|
| 5. Station CCTV and Security                                                    | 95        | 79.37      | 90.48      |
| 6. Station Graffiti                                                             | 85        | 87.3       | 85.71      |
| 7. Station Litter and Contamination                                             | 95        | 91.04      | 90.05      |
| 8. Station Timetables and Information                                           | 99        | 95.24      | 95.24      |
| 9. Station Clocks                                                               | 94        | 97.12      | 97.78      |
| 10. Station Posters and Signage                                                 | 85        | 92.86      | 97.62      |
| 11. Station Public Announcement and Customer Information Systems                | 95        | 87.78      | 95.56      |
| 12. Station Toilets                                                             | 97        | 91.27      | 84         |
| 13. Station Car Parks and Cycle Facilities                                      | 90        | 88.6       | 91.89      |
| 14. Station Lifts, Escalators, Access Ramps and Stairs                          | 90        | 97.37      | 97.37      |
| 15. Station Landscaping and Vegetation                                          | 90        | 98.15      | 94.74      |
| 16. Station WiFi, Help Points, Phones, Ticket Machines and Smartcard<br>Readers | 90        | 84.13      | 82.54      |
| 17. Station Staff                                                               | 95        | 95.56      | 100        |