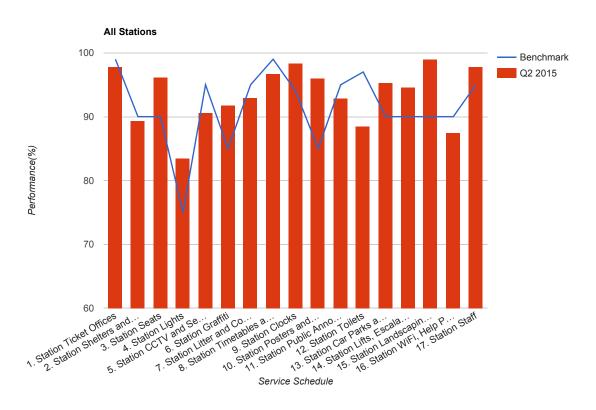

## Table

| Service Schedule                                                 | Benchmark | Q2<br>2015 |
|------------------------------------------------------------------|-----------|------------|
| 1. Station Ticket Offices                                        | 99        | 97.86      |
| 2. Station Shelters and Waiting Areas                            | 90        | 89.38      |
| 3. Station Seats                                                 | 90        | 96.22      |
| 4. Station Lights                                                | 75        | 83.48      |
| 5. Station CCTV and Security                                     | 95        | 90.58      |
| 6. Station Graffiti                                              | 85        | 91.81      |
| 7. Station Litter and Contamination                              | 95        | 92.99      |
| 8. Station Timetables and Information                            | 99        | 96.8       |
| 9. Station Clocks                                                | 94        | 98.35      |
| 10. Station Posters and Signage                                  | 85        | 95.96      |
| 11. Station Public Announcement and Customer Information Systems | 95        | 92.9       |
| 12. Station Toilets                                              | 97        | 88.49      |
| 13. Station Car Parks and Cycle Facilities                       | 90        | 95.38      |
| 14. Station Lifts, Escalators, Access Ramps and Stairs           | 90        | 94.64      |

| Service Schedule                                                             | Benchmark | Q2<br>2015 |
|------------------------------------------------------------------------------|-----------|------------|
| 15. Station Landscaping and Vegetation                                       | 90        | 99.03      |
| 16. Station WiFi, Help Points, Phones, Ticket Machines and Smartcard Readers | 90        | 87.45      |
| 17. Station Staff                                                            | 95        | 97.86      |