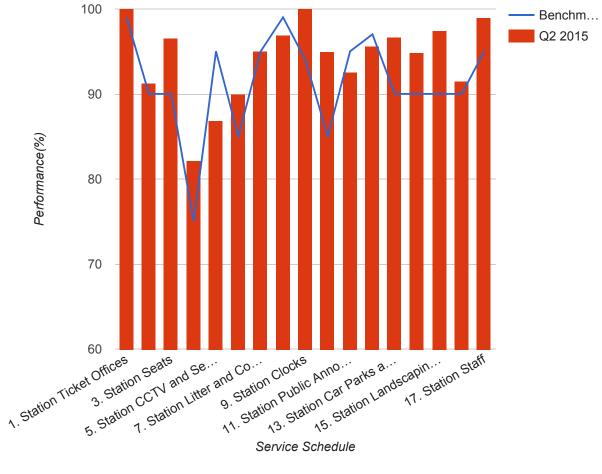

## Table

| Service Schedule                      | Benchmark | Q2<br>2015 |
|---------------------------------------|-----------|------------|
| 1. Station Ticket Offices             | 99        | 100        |
| 2. Station Shelters and Waiting Areas | 90        | 91.2       |
| 3. Station Seats                      | 90        | 96.59      |
| 4. Station Lights                     | 75        | 82.17      |

|                                                                              |           | 02    |
|------------------------------------------------------------------------------|-----------|-------|
| Service Schedule                                                             | Benchmark | 2015  |
| 5. Station CCTV and Security                                                 | 95        | 86.82 |
| 6. Station Graffiti                                                          | 85        | 89.92 |
| 7. Station Litter and Contamination                                          | 95        | 94.98 |
| 8. Station Timetables and Information                                        | 99        | 96.9  |
| 9. Station Clocks                                                            | 94        | 100   |
| 10. Station Posters and Signage                                              | 85        | 94.87 |
| 11. Station Public Announcement and Customer Information Systems             | 95        | 92.59 |
| 12. Station Toilets                                                          | 97        | 95.56 |
| 13. Station Car Parks and Cycle Facilities                                   | 90        | 96.67 |
| 14. Station Lifts, Escalators, Access Ramps and Stairs                       | 90        | 94.84 |
| 15. Station Landscaping and Vegetation                                       | 90        | 97.44 |
| 16. Station WiFi, Help Points, Phones, Ticket Machines and Smartcard Readers | 90        | 91.47 |
| 17. Station Staff                                                            | 95        | 98.89 |