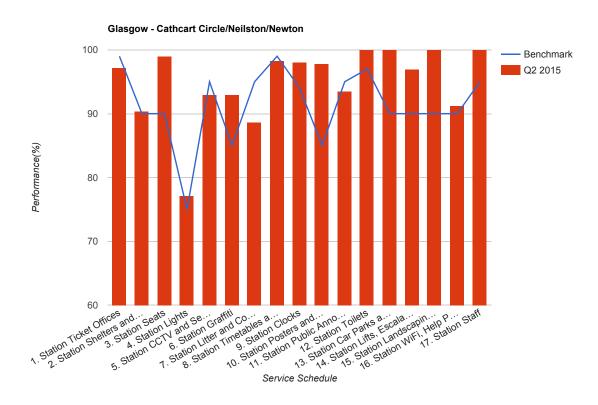

## Table

| Service Schedule                                                 | Benchmark | Q2<br>2015 |
|------------------------------------------------------------------|-----------|------------|
| 1. Station Ticket Offices                                        | 99        | 97.22      |
| 2. Station Shelters and Waiting Areas                            | 90        | 90.37      |
| 3. Station Seats                                                 | 90        | 99.07      |
| 4. Station Lights                                                | 75        | 77.19      |
| 5. Station CCTV and Security                                     | 95        | 92.98      |
| 6. Station Graffiti                                              | 85        | 92.98      |
| 7. Station Litter and Contamination                              | 95        | 88.6       |
| 8. Station Timetables and Information                            | 99        | 98.25      |
| 9. Station Clocks                                                | 94        | 98.04      |
| 10. Station Posters and Signage                                  | 85        | 97.85      |
| 11. Station Public Announcement and Customer Information Systems | 95        | 93.52      |
| 12. Station Toilets                                              | 97        | 100        |
| 13. Station Car Parks and Cycle Facilities                       | 90        | 100        |
| 14. Station Lifts, Escalators, Access Ramps and Stairs           | 90        | 96.97      |

| Service Schedule                                                             | Benchmark | Q2<br>2015 |
|------------------------------------------------------------------------------|-----------|------------|
| 15. Station Landscaping and Vegetation                                       | 90        | 100        |
| 16. Station WiFi, Help Points, Phones, Ticket Machines and Smartcard Readers | 90        | 91.23      |
| 17. Station Staff                                                            | 95        | 100        |