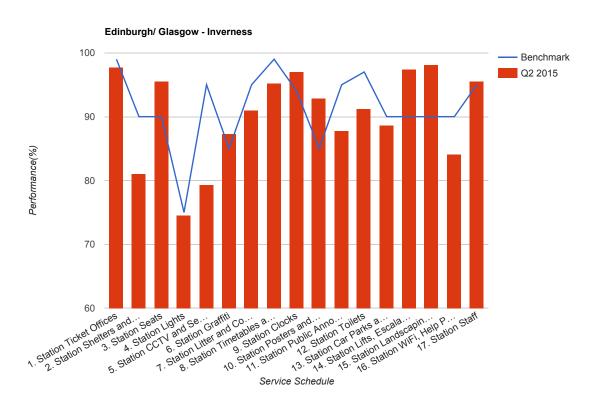

## Table

| Service Schedule                                                 | Benchmark | Q2<br>2015 |
|------------------------------------------------------------------|-----------|------------|
| 1. Station Ticket Offices                                        | 99        | 97.78      |
| 2. Station Shelters and Waiting Areas                            | 90        | 81.09      |
| 3. Station Seats                                                 | 90        | 95.6       |
| 4. Station Lights                                                | 75        | 74.6       |
| 5. Station CCTV and Security                                     | 95        | 79.37      |
| 6. Station Graffiti                                              | 85        | 87.3       |
| 7. Station Litter and Contamination                              | 95        | 91.04      |
| 8. Station Timetables and Information                            | 99        | 95.24      |
| 9. Station Clocks                                                | 94        | 97.12      |
| 10. Station Posters and Signage                                  | 85        | 92.86      |
| 11. Station Public Announcement and Customer Information Systems | 95        | 87.78      |
| 12. Station Toilets                                              | 97        | 91.27      |
| 13. Station Car Parks and Cycle Facilities                       | 90        | 88.6       |
| 14. Station Lifts, Escalators, Access Ramps and Stairs           | 90        | 97.37      |

| Service Schedule                                                             | Benchmark | Q2<br>2015 |
|------------------------------------------------------------------------------|-----------|------------|
| 15. Station Landscaping and Vegetation                                       | 90        | 98.15      |
| 16. Station WiFi, Help Points, Phones, Ticket Machines and Smartcard Readers | 90        | 84.13      |
| 17. Station Staff                                                            | 95        | 95.56      |