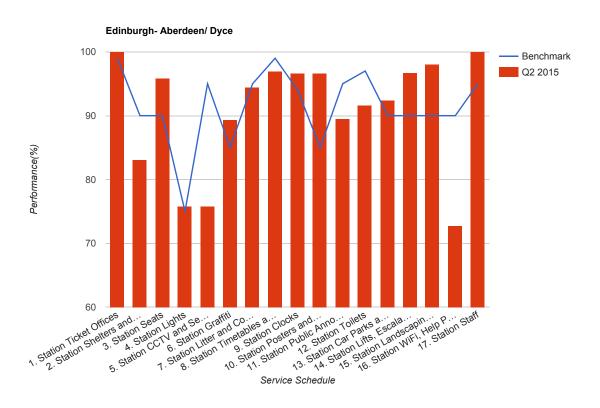

## Table

| Service Schedule                                                 | Benchmark | Q2<br>2015 |
|------------------------------------------------------------------|-----------|------------|
| 1. Station Ticket Offices                                        | 99        | 100        |
| 2. Station Shelters and Waiting Areas                            | 90        | 83.16      |
| 3. Station Seats                                                 | 90        | 95.91      |
| 4. Station Lights                                                | 75        | 75.76      |
| 5. Station CCTV and Security                                     | 95        | 75.76      |
| 6. Station Graffiti                                              | 85        | 89.39      |
| 7. Station Litter and Contamination                              | 95        | 94.44      |
| 8. Station Timetables and Information                            | 99        | 96.97      |
| 9. Station Clocks                                                | 94        | 96.61      |
| 10. Station Posters and Signage                                  | 85        | 96.6       |
| 11. Station Public Announcement and Customer Information Systems | 95        | 89.52      |
| 12. Station Toilets                                              | 97        | 91.67      |
| 13. Station Car Parks and Cycle Facilities                       | 90        | 92.47      |
| 14. Station Lifts, Escalators, Access Ramps and Stairs           | 90        | 96.75      |

| Service Schedule                                                             | Benchmark | Q2<br>2015 |
|------------------------------------------------------------------------------|-----------|------------|
| 15. Station Landscaping and Vegetation                                       | 90        | 98.04      |
| 16. Station WiFi, Help Points, Phones, Ticket Machines and Smartcard Readers | 90        | 72.73      |
| 17. Station Staff                                                            | 95        | 100        |