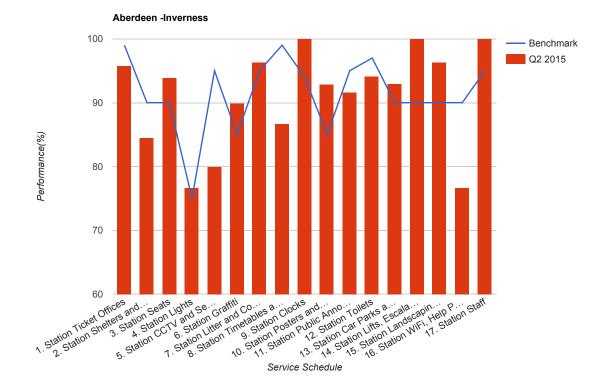

## Table

| Service Schedule                                                 | Benchmark | Q2<br>2015 |
|------------------------------------------------------------------|-----------|------------|
| 1. Station Ticket Offices                                        | 99        | 95.83      |
| 2. Station Shelters and Waiting Areas                            | 90        | 84.5       |
| 3. Station Seats                                                 | 90        | 93.94      |
| 4. Station Lights                                                | 75        | 76.67      |
| 5. Station CCTV and Security                                     | 95        | 80         |
| 6. Station Graffiti                                              | 85        | 90         |
| 7. Station Litter and Contamination                              | 95        | 96.3       |
| 8. Station Timetables and Information                            | 99        | 86.67      |
| 9. Station Clocks                                                | 94        | 100        |
| 10. Station Posters and Signage                                  | 85        | 92.86      |
| 11. Station Public Announcement and Customer Information Systems | 95        | 91.67      |
| 12. Station Toilets                                              | 97        | 94.12      |
| 13. Station Car Parks and Cycle Facilities                       | 90        | 92.98      |
| 14. Station Lifts, Escalators, Access Ramps and Stairs           | 90        | 100        |

| Service Schedule                                                             | Benchmark | Q2<br>2015 |
|------------------------------------------------------------------------------|-----------|------------|
| 15. Station Landscaping and Vegetation                                       | 90        | 96.3       |
| 16. Station WiFi, Help Points, Phones, Ticket Machines and Smartcard Readers | 90        | 76.67      |
| 17. Station Staff                                                            | 95        | 100        |