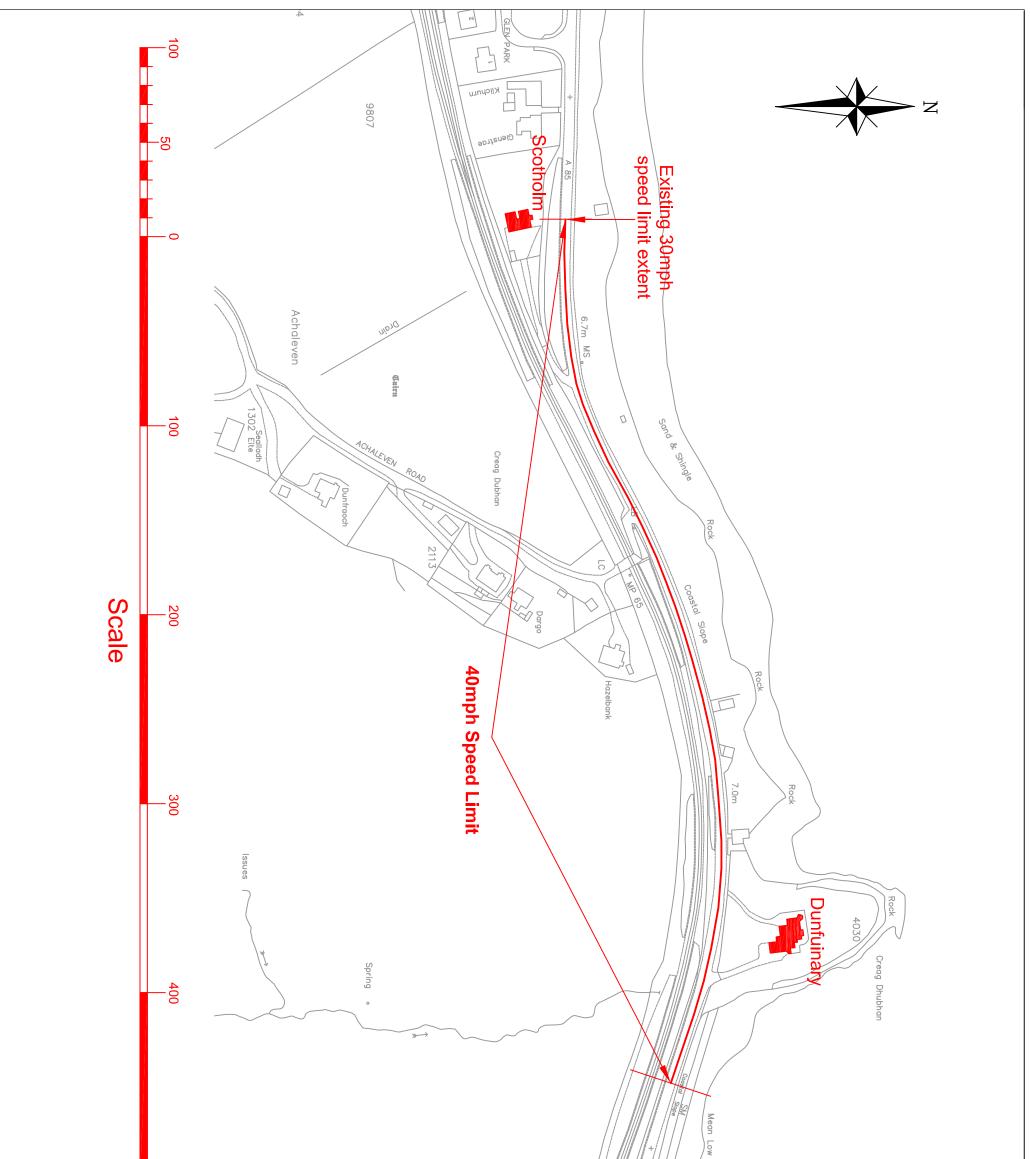

## SCHEDULE

That length of the A85 Tyndrum to Oban Trunk Road from a point opposite the extended northeastern gable of the property known as Scotholm, Connel eastwards to a point 58 metres or thereby east of the extended centreline of the access to the property known as Dunfuinary, Connel a distance of 475 metres or thereby.