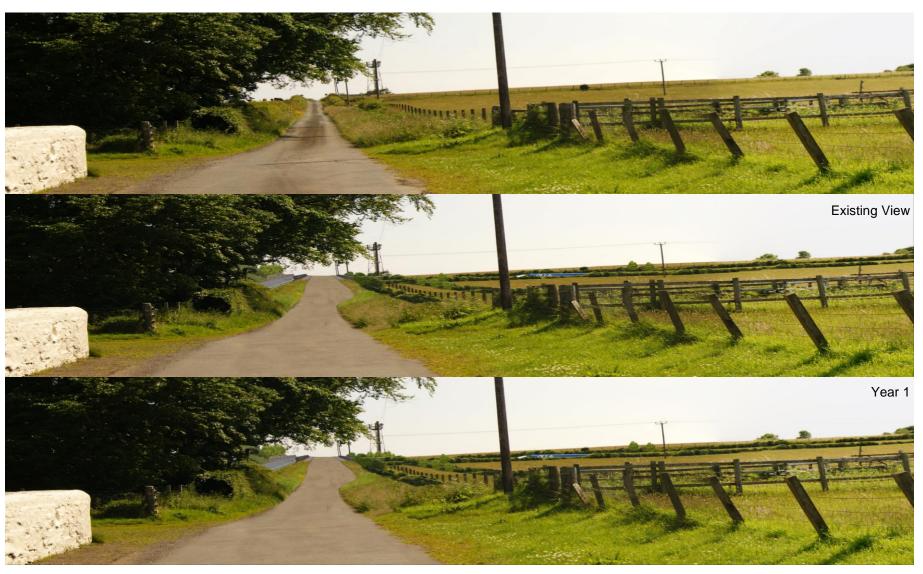

## **Photomontages**

Doc ref: CO25000182-ENV-ES-001 Rev. F1

**Document Title:** Environmental Statement: Appendix E2 Photomontages

Viewpoint 1 looking north-west towards the south roundabout from Broomknowes

**Existing View** 

Year 1

Doc ref: CO25000182-ENV-ES-001

Issued: November 2013

Year 15

**Document Title:** Environmental Statement: Appendix E2 Photomontages

Year 15

**Doc ref:** CO25000182-ENV-ES-001