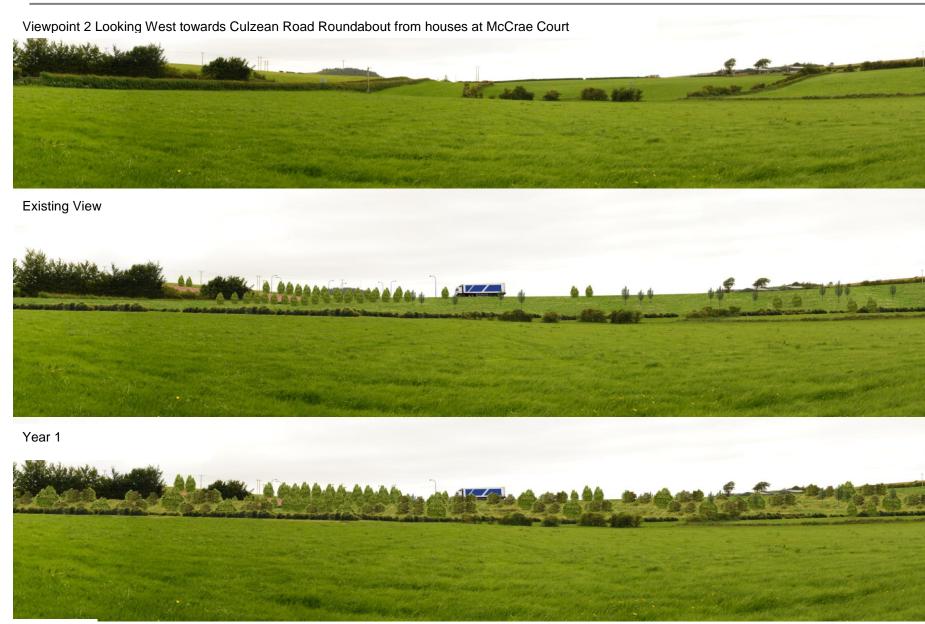

**Document Title:** Environmental Statement: Appendix E2 Photomontages

Viewpoint 3 looking south towards Maybole from Kirklandhill Farm

Year 15

Doc ref: CO25000182-ENV-ES-001

**Document Title:** Environmental Statement: Appendix E2 Photomontages