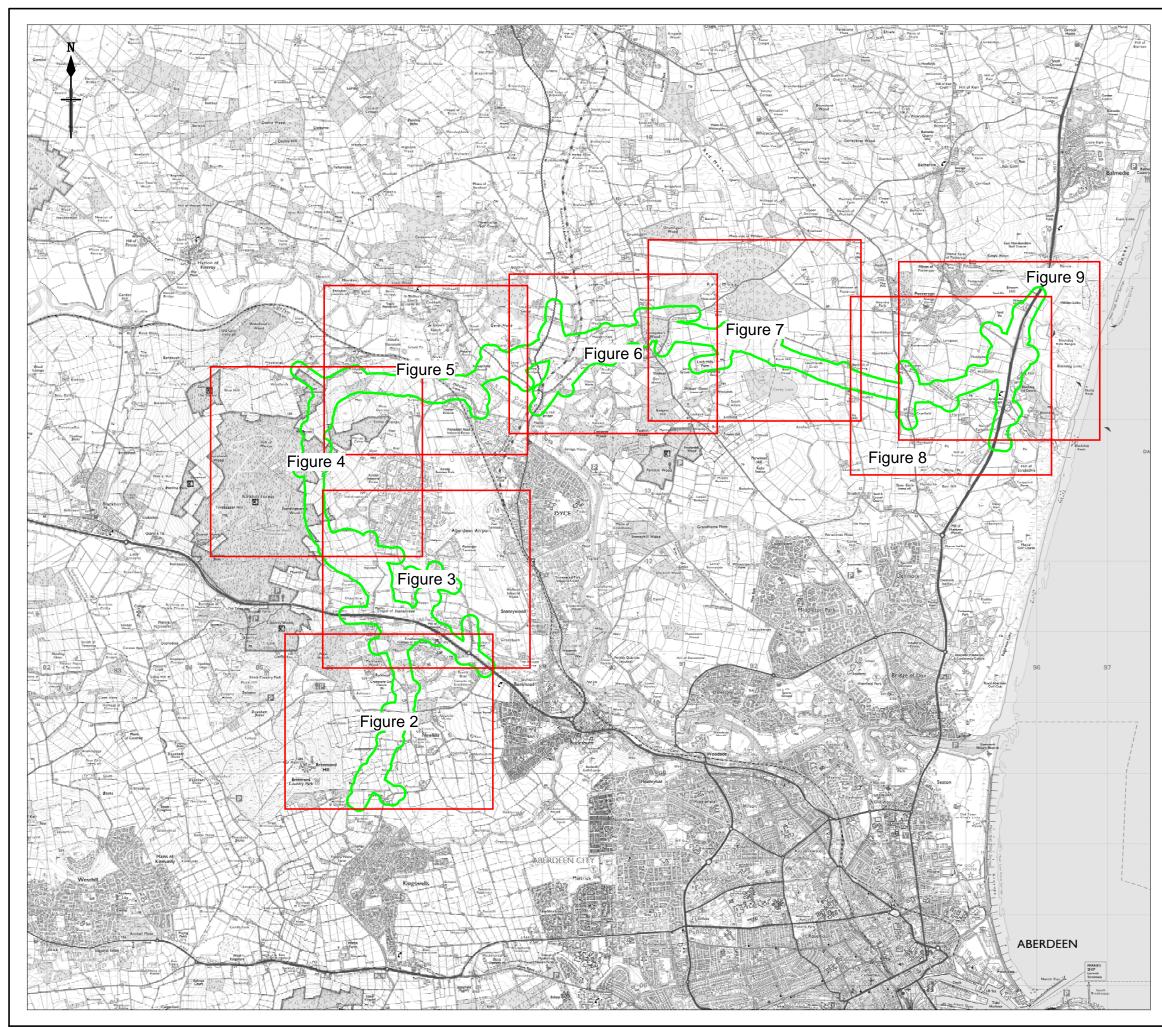

R:\JOBS\BG\_arch\bti\0010332 - Aberdeen WPR\Mapinfo\Archaeology\Aberdeenlay01final.wor

| Drawing Number                                                                                                                                                                                                                      |                                      |         |
|-------------------------------------------------------------------------------------------------------------------------------------------------------------------------------------------------------------------------------------|--------------------------------------|---------|
| Figure 1                                                                                                                                                                                                                            |                                      |         |
| Notes                                                                                                                                                                                                                               |                                      |         |
| Study Area                                                                                                                                                                                                                          |                                      |         |
|                                                                                                                                                                                                                                     |                                      |         |
|                                                                                                                                                                                                                                     |                                      |         |
|                                                                                                                                                                                                                                     |                                      |         |
|                                                                                                                                                                                                                                     |                                      |         |
| This map is based upon Ordnance Survey<br>material with permission of of the Ordnance<br>Survey on behalf of the controller of her<br>Majesty's Stationery Office (c) Crown copyright.<br>Unauthorised reproduction infringes Crown |                                      |         |
| copyright and may lead to prosecution or<br>civil proceedings.<br>Scottish Executive Licence Number SE100020540 (2006)<br>Do not scale this drawing                                                                                 |                                      |         |
|                                                                                                                                                                                                                                     | is sound                             |         |
|                                                                                                                                                                                                                                     |                                      |         |
|                                                                                                                                                                                                                                     |                                      |         |
| Rev Date                                                                                                                                                                                                                            | Details                              | Checked |
| JACOBS BABTIE                                                                                                                                                                                                                       |                                      |         |
| Client                                                                                                                                                                                                                              | Centern Vestern Peripheral Route     |         |
| Project                                                                                                                                                                                                                             | Aberdeen Western Peripheral<br>Route |         |
| Title                                                                                                                                                                                                                               | Figure 1<br>Location of Study Area   |         |
| Drawing No. 010332/CH/N/Figure 1   Scale 1:50,000 at A3 Date Jun 06                                                                                                                                                                 |                                      |         |
| Drawn JD Checked JD Approved JW<br>Copyright reserved<br>Jacobs UK Ltd                                                                                                                                                              |                                      |         |
| 1 City Walk, Leeds LS11 9DX                                                                                                                                                                                                         |                                      |         |