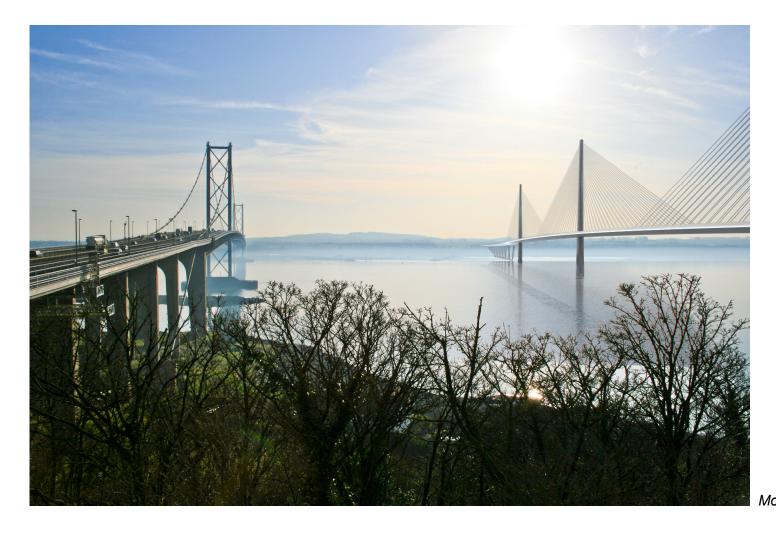

Deck transition studies – Single Corridor Ladder Deck

Mono-Tower viewed from above South Queensferry

H-Shape Tower viewed from above South Queensferry

Diamond Tower viewed from above South Queensferry

A-Frame Tower viewed from above South Queensferry

# ARUP

Mono-Tower Single Deck