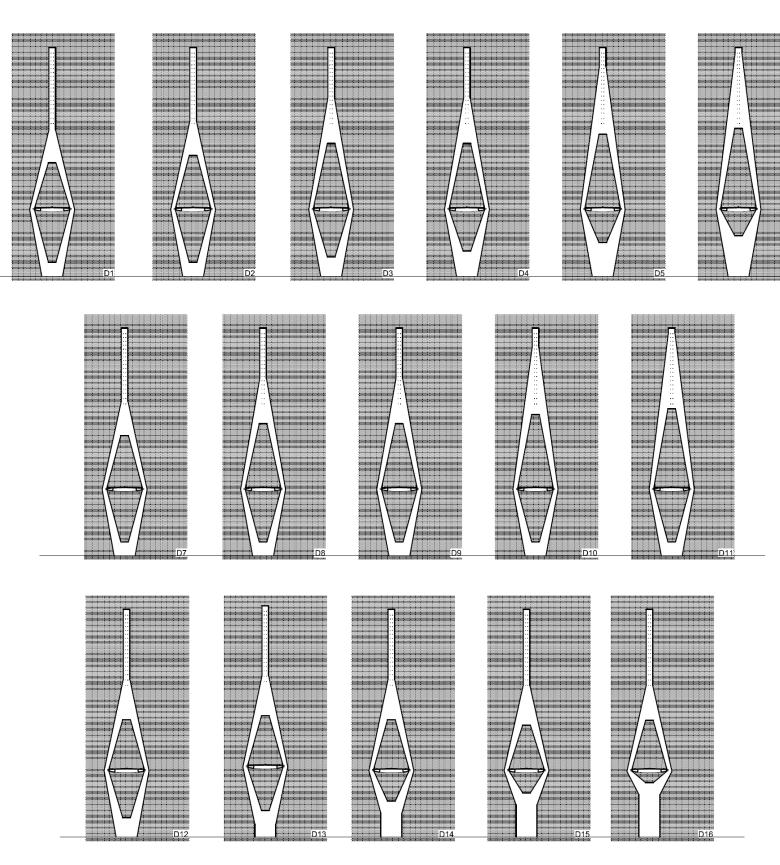

Appendix C - Architectural Figures

Tower form studies – A-H-V

Tower form studies – Diamond

Deck transition studies – Mono-Tower Single Deck

Approach Bridge Deck

Deck transition studies – Mono-Tower Twin Deck