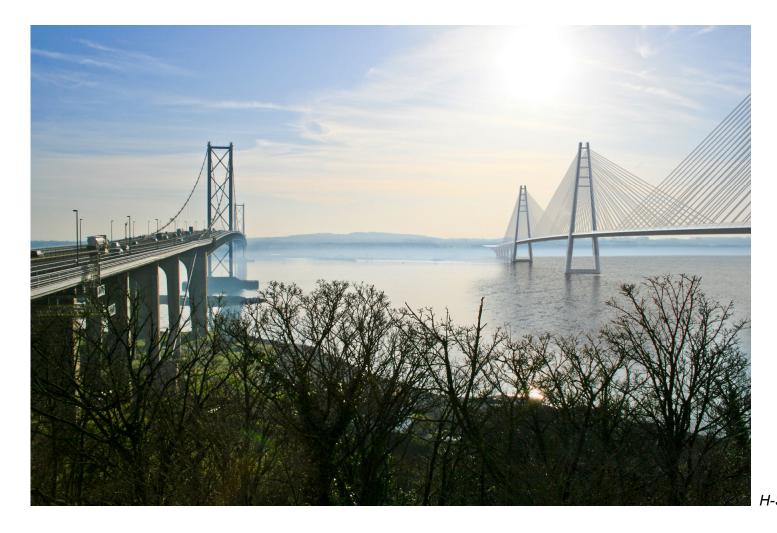

Deck transition studies – Single Corridor Ladder Deck

Mono-Tower viewed from above South Queensferry

H-Shape Tower viewed from above South Queensferry

Diamond Tower viewed from above South Queensferry

A-Frame Tower viewed from above South Queensferry

### ARUP

A-Frame Tower