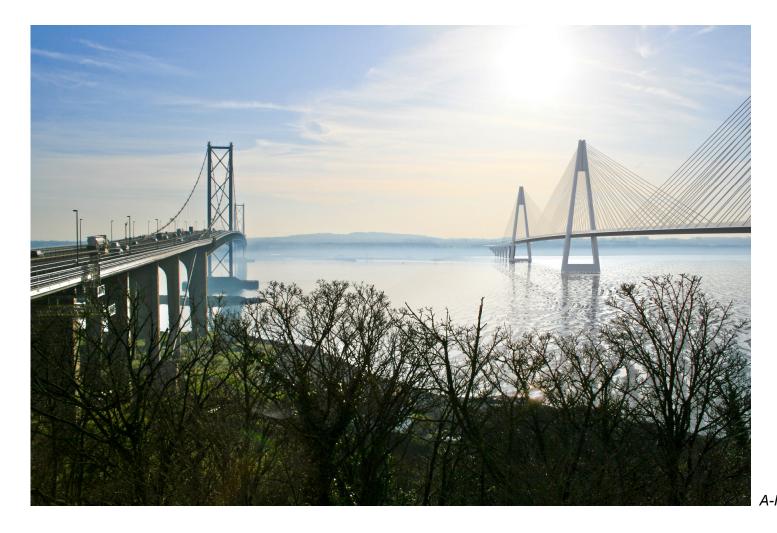

Deck transition studies – Single Corridor Ladder Deck

Mono-Tower viewed from above South Queensferry

H-Shape Tower viewed from above South Queensferry

Diamond Tower viewed from above South Queensferry

A-Frame Tower viewed from above South Queensferry

### ARUP

A-Frame Tower