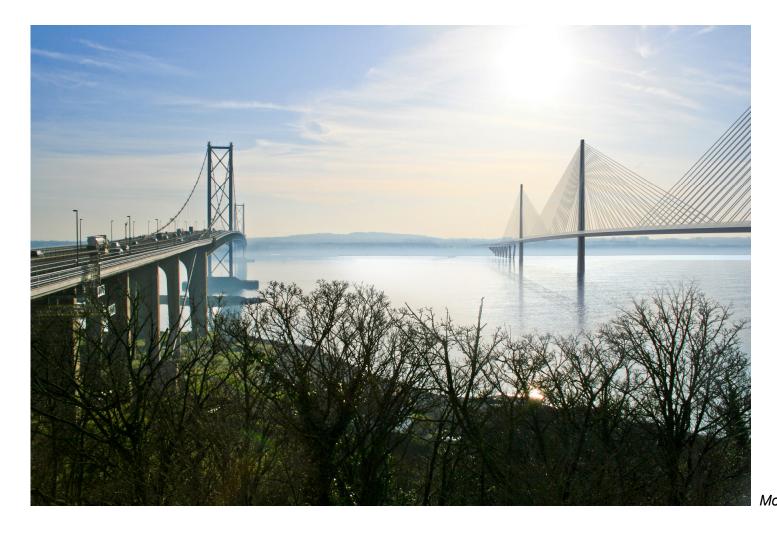

Deck transition studies – Single Corridor Ladder Deck

Mono-Tower viewed from above South Queensferry

H-Shape Tower viewed from above South Queensferry

Diamond Tower viewed from above South Queensferry

A-Frame Tower viewed from above South Queensferry

# ARUP

Mono-Tower Single Deck