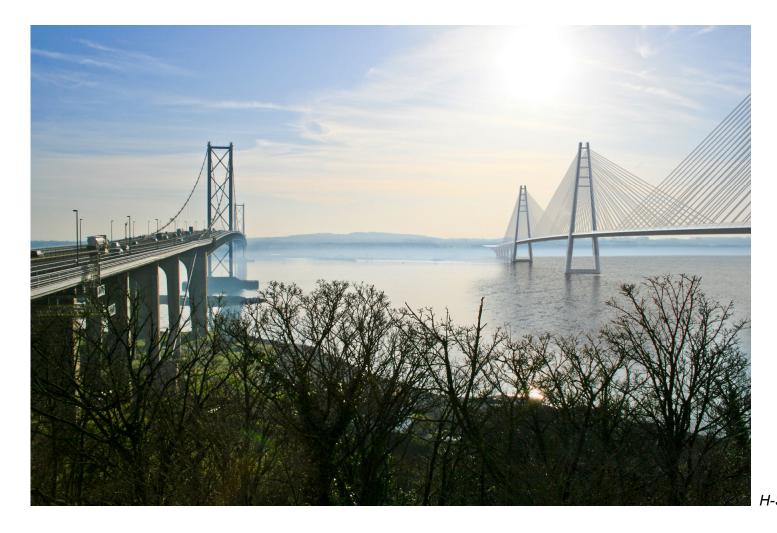

Deck transition studies – Single Corridor Ladder Deck

Mono-Tower viewed from above South Queensferry

H-Shape Tower viewed from above South Queensferry

Diamond Tower viewed from above South Queensferry

A-Frame Tower viewed from above South Queensferry

# ARUP

H-Shape Tower