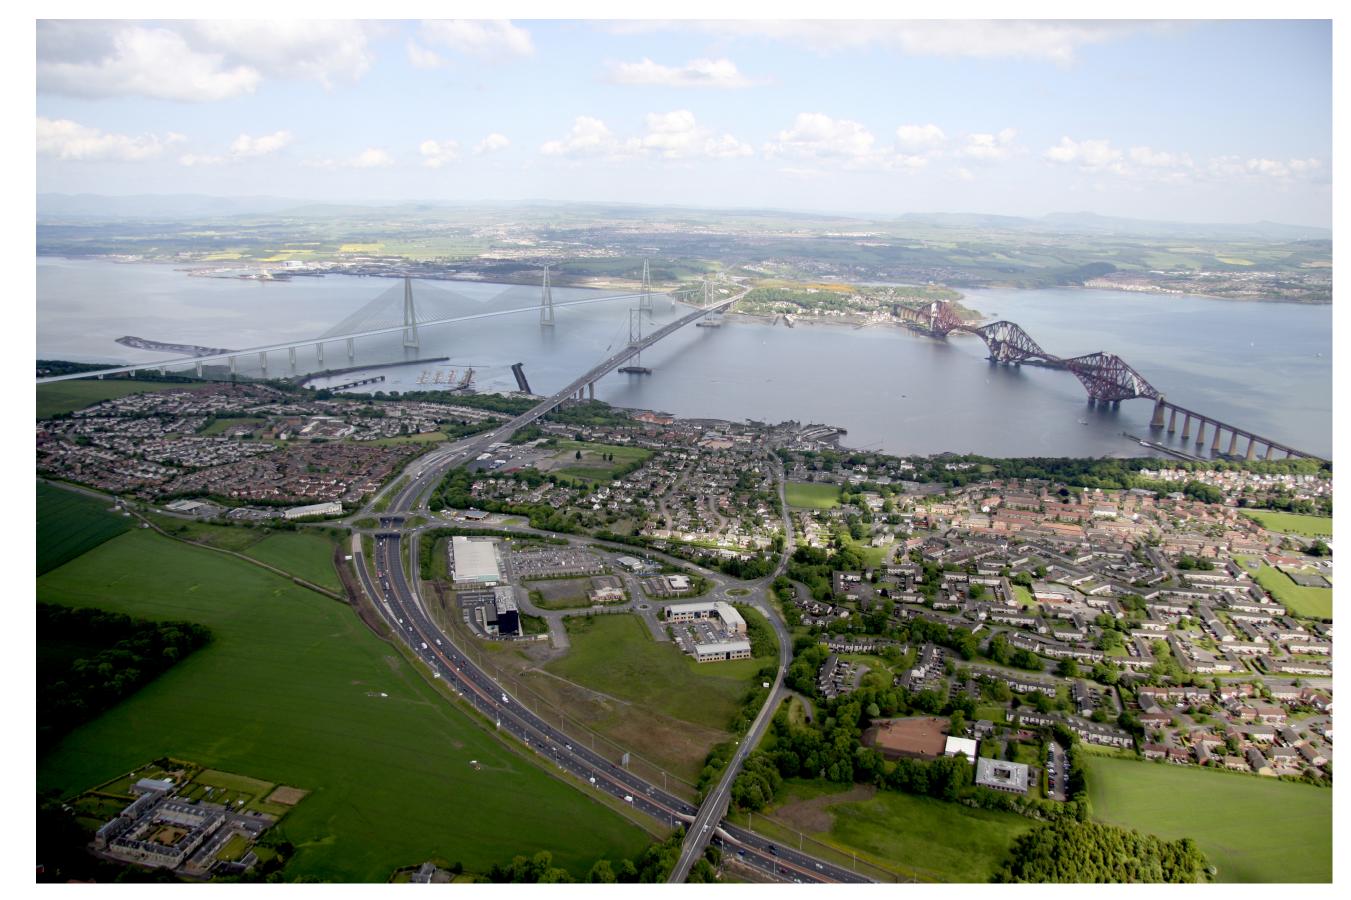

Deck transition studies – Single Corridor Ladder Deck

Mono-Tower viewed from above South Queensferry

H-Shape Tower viewed from above South Queensferry

Diamond Tower viewed from above South Queensferry

A-Frame Tower viewed from above South Queensferry