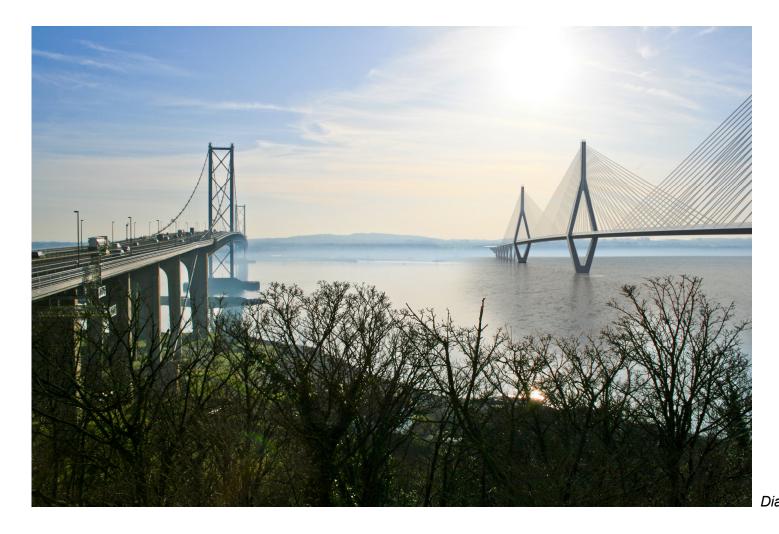

Deck transition studies – Single Corridor Ladder Deck

Mono-Tower viewed from above South Queensferry

H-Shape Tower viewed from above South Queensferry

Diamond Tower viewed from above South Queensferry

A-Frame Tower viewed from above South Queensferry

# ARUP

Diamond Tower