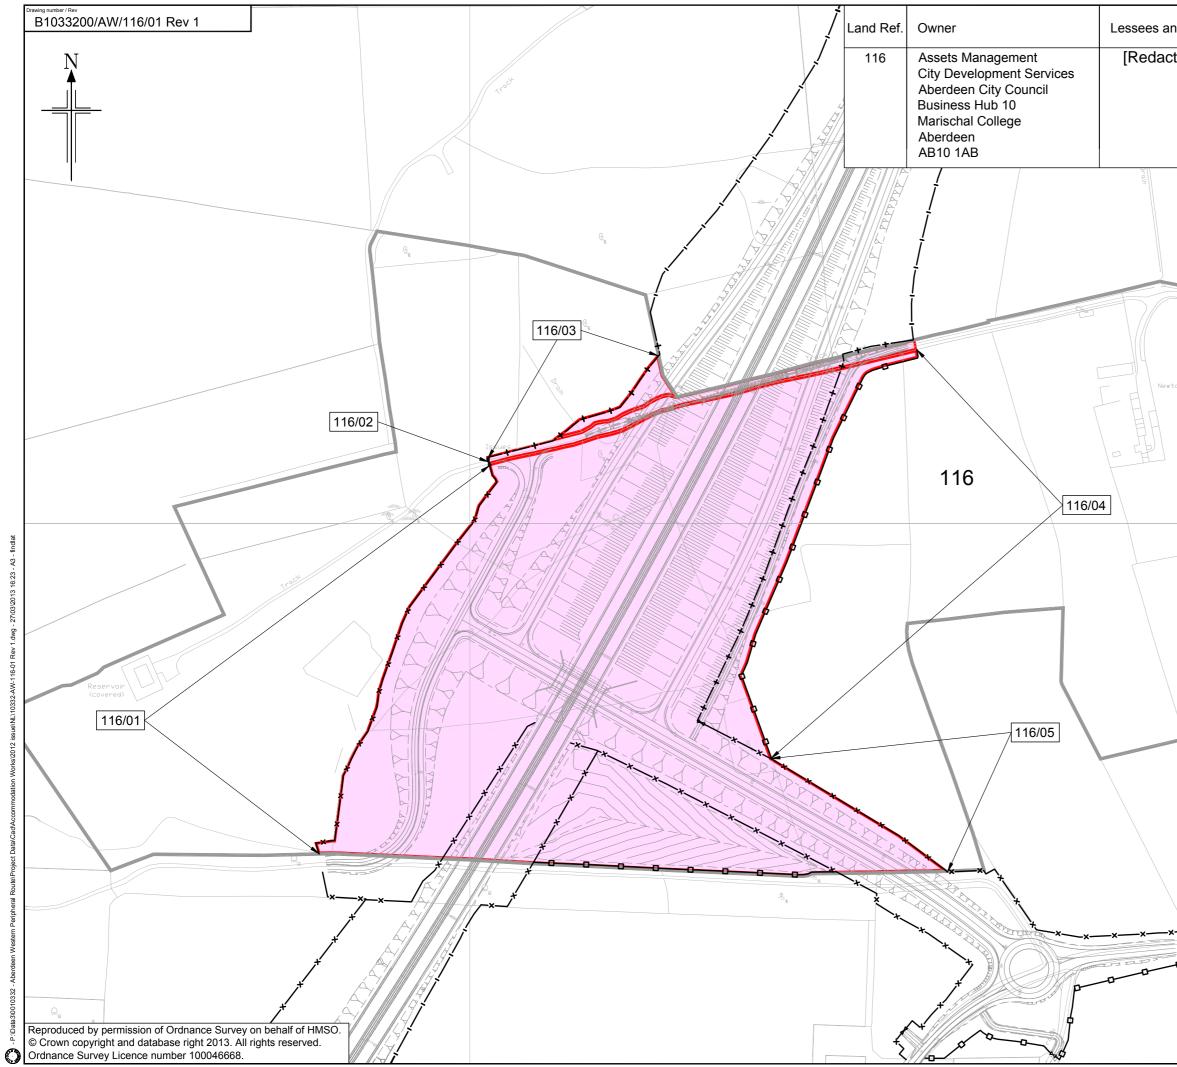

| nd Occupiers | Key                          | New Roads                                                                                          |
|--------------|------------------------------|----------------------------------------------------------------------------------------------------|
| ted]         | 1/01                         | Accommodation Works Reference<br>number as detailed in the<br>Accommodation Works Schedule         |
|              |                              | Extent of Landowner Title                                                                          |
|              |                              | Land being acquired as part of<br>Compulsory Purchase Order                                        |
|              | -54-                         | Gate                                                                                               |
|              |                              | Water trough                                                                                       |
|              | Fencin                       | g:<br>—×—— Badger proof fence                                                                      |
|              |                              | -+- Otter and badger proof fence                                                                   |
|              |                              | Post and rail fence                                                                                |
|              |                              | Post and wire fence                                                                                |
|              | — —                          | - — — Drystone wall                                                                                |
|              | — ı —                        | Drystone wall with otter     proof fence                                                           |
|              | · · -                        | - · · - Noise barrier/acoustic fence                                                               |
|              | $  \sim $                    | Golf course fence                                                                                  |
| on           |                              |                                                                                                    |
|              |                              |                                                                                                    |
|              |                              |                                                                                                    |
|              |                              |                                                                                                    |
|              |                              |                                                                                                    |
|              |                              |                                                                                                    |
|              |                              |                                                                                                    |
|              |                              |                                                                                                    |
|              |                              |                                                                                                    |
|              |                              |                                                                                                    |
|              |                              |                                                                                                    |
|              |                              |                                                                                                    |
|              |                              |                                                                                                    |
|              |                              |                                                                                                    |
|              | 1 20/03/                     | 13 Boundary treatment fencing added TF DM GJM JML                                                  |
|              | 0 14/04/<br>Rev Rev. D       | 09 Issued for Consultation DT AA CWH                                                               |
|              | 101 101.0                    | JACOBS                                                                                             |
|              |                              | 95 Bothwell St, Glasgow, G2 7HX<br>Tel:+44(0)141 243 8000 Fax:+44(0)141 226 3109<br>www.jacobs.com |
|              |                              | berdeen Western Peripheral Route<br>Balmedie-Tipperty                                              |
|              | Drawing title                | COMMODATION WORKS                                                                                  |
|              | A                            | BERDEEN CITY COUNCIL                                                                               |
|              |                              | LAND AREA REF. 116                                                                                 |
|              | Drawing status               |                                                                                                    |
|              | Scale                        | FOR DIALOGUE 1:2500 @ A3 DO NOT SCALE                                                              |
|              | Jacobs No.<br>Drawing number | B1033200                                                                                           |
|              |                              | B1033200/AW/116/01 1<br>is not to be used in whole or part other than for the intended             |
|              |                              | project as defined on this drawing. Refer to the contract for full                                 |