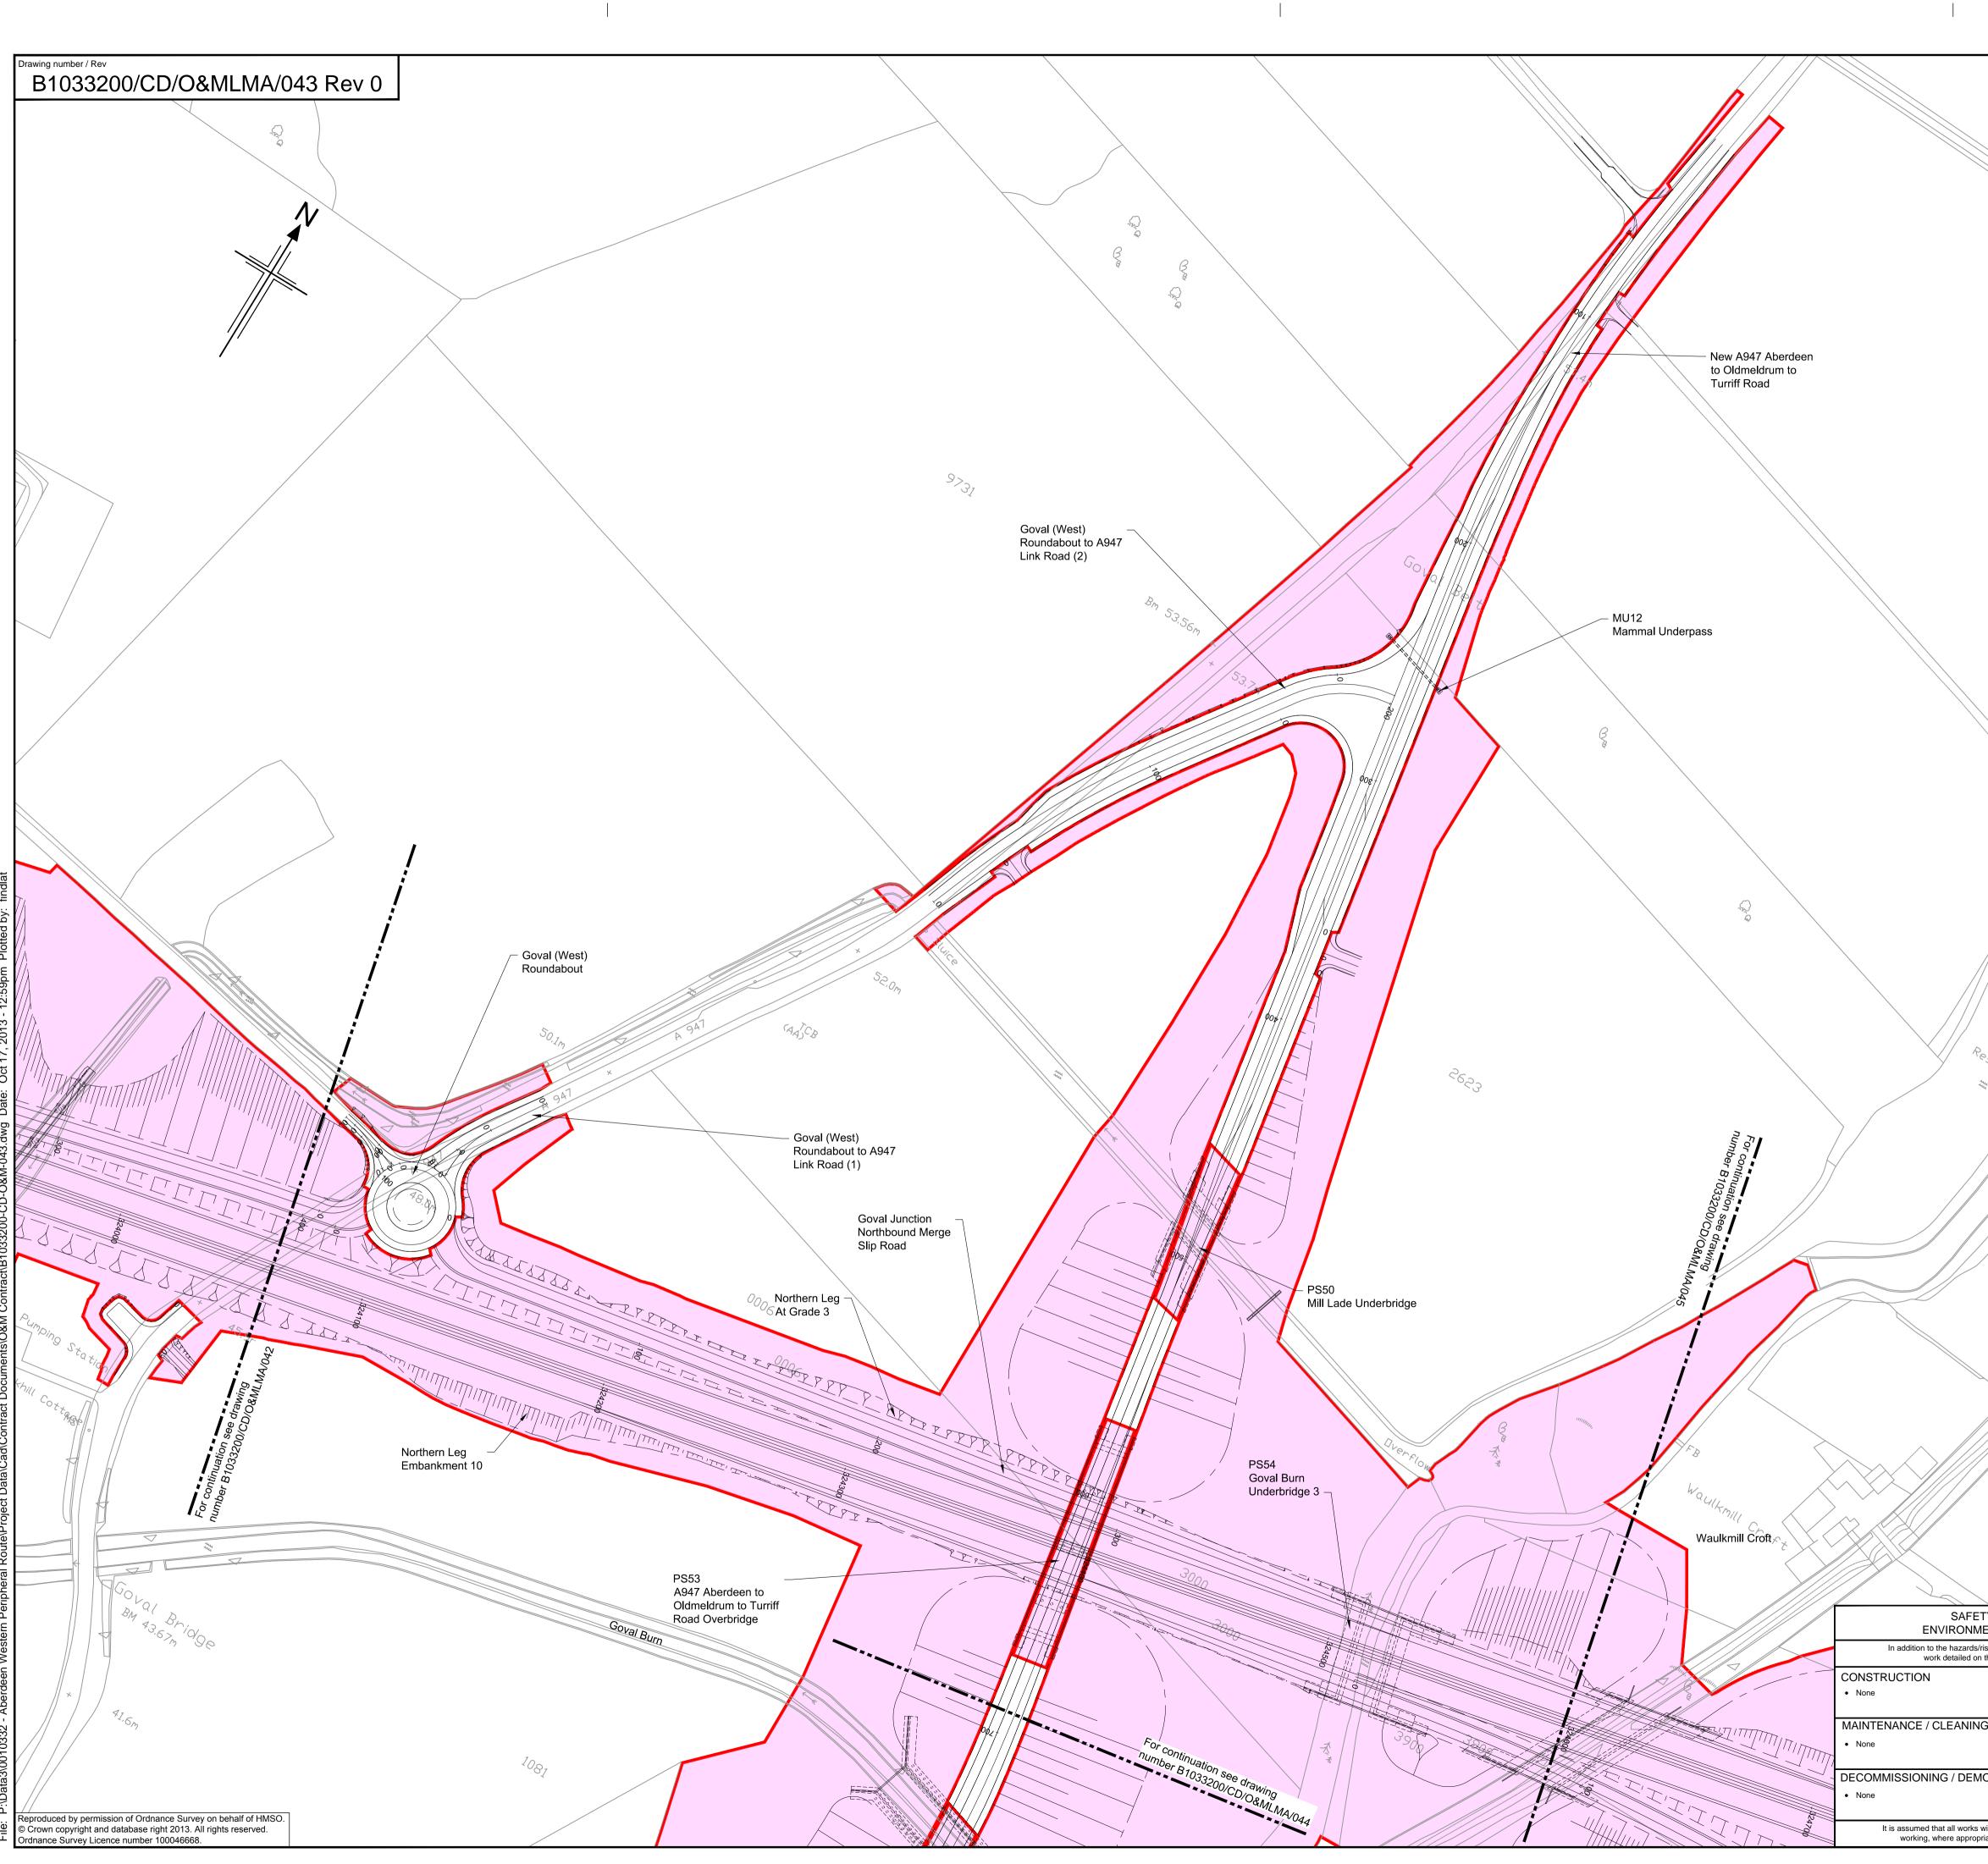

|                                                 |                                                                                                                                       | ٦         |
|-------------------------------------------------|---------------------------------------------------------------------------------------------------------------------------------------|-----------|
|                                                 | LEGEND:                                                                                                                               |           |
|                                                 | Non-Exclusive Availability                                                                                                            |           |
|                                                 | Limit of Land Made Available by The Scottish Ministers for the                                                                        |           |
|                                                 | O&M Works shown shaded pink and bounded by a red line including the red line.                                                         |           |
|                                                 |                                                                                                                                       |           |
|                                                 | Restricted Availability The Access Rights over those parts of the O&M Works Site                                                      |           |
|                                                 | shown shaded light blue and bounded by a red line including<br>the red line shall be restricted to servitude rights or wayleaves      |           |
|                                                 | for the purposes of construction and maintenance of drainage<br>works and associated works only                                       |           |
|                                                 |                                                                                                                                       |           |
|                                                 | The Access Rights over those parts of the O&M Works Site shown shaded purple and bounded by a red line including the                  |           |
|                                                 | red line shall be restricted to authorised bat workers for the purposes of maintenance of the existing bat house.                     |           |
|                                                 |                                                                                                                                       |           |
|                                                 | The Access Rights over those parts of the O&M Works Site shown cross-hatched in dark blue and bounded by a red line                   |           |
|                                                 | including the red line shall be for the purposes of construction<br>and maintenance of bridge works and drainage works associated     |           |
|                                                 | with Network Rail property and operational land. Access shall                                                                         |           |
|                                                 | not be taken without the express written permission of Network Rail.                                                                  |           |
|                                                 | The Access Rights over those parts of the O&M Works Site                                                                              |           |
|                                                 | shown cross-hatched in red and bounded by a red line including<br>the red line shall not be for the purposes of using the part of the |           |
|                                                 | site so defined for temporary storage of materials or as a site compound.                                                             |           |
|                                                 | The Access Rights over those parts of the O&M Works Site                                                                              |           |
| /                                               | shown cross-hatched in green and bounded by a red line including the red line shall be for the purposes of Restricted                 |           |
|                                                 | Services only and shall cease on the Restricted Services completion date.                                                             |           |
|                                                 | competion date.                                                                                                                       |           |
| Trac ac                                         |                                                                                                                                       |           |
| / 2/                                            |                                                                                                                                       |           |
|                                                 |                                                                                                                                       |           |
|                                                 |                                                                                                                                       |           |
|                                                 |                                                                                                                                       |           |
|                                                 |                                                                                                                                       |           |
|                                                 |                                                                                                                                       |           |
|                                                 |                                                                                                                                       |           |
| Bridgehaugh                                     |                                                                                                                                       |           |
| - naught                                        |                                                                                                                                       |           |
|                                                 |                                                                                                                                       |           |
|                                                 |                                                                                                                                       |           |
|                                                 |                                                                                                                                       |           |
|                                                 |                                                                                                                                       |           |
|                                                 |                                                                                                                                       |           |
| The state                                       |                                                                                                                                       |           |
| FB H                                            |                                                                                                                                       |           |
|                                                 |                                                                                                                                       |           |
|                                                 |                                                                                                                                       |           |
|                                                 |                                                                                                                                       |           |
|                                                 |                                                                                                                                       |           |
|                                                 |                                                                                                                                       |           |
|                                                 |                                                                                                                                       |           |
|                                                 |                                                                                                                                       |           |
|                                                 |                                                                                                                                       |           |
| Reservoir S                                     |                                                                                                                                       |           |
| NIC Strange                                     |                                                                                                                                       |           |
|                                                 |                                                                                                                                       |           |
|                                                 |                                                                                                                                       |           |
|                                                 |                                                                                                                                       |           |
|                                                 |                                                                                                                                       |           |
|                                                 |                                                                                                                                       |           |
|                                                 |                                                                                                                                       |           |
| [[]                                             |                                                                                                                                       |           |
|                                                 |                                                                                                                                       |           |
|                                                 |                                                                                                                                       |           |
|                                                 |                                                                                                                                       |           |
|                                                 |                                                                                                                                       |           |
| Boll_M                                          |                                                                                                                                       |           |
| `\$    B_                                       |                                                                                                                                       |           |
|                                                 | For dialogue                                                                                                                          |           |
|                                                 | 0 04/10/13 For dialogue TF BM BM JM                                                                                                   |           |
|                                                 | Rev         Rev. Date         Purpose of revision         Drawn         Checkd         Rev'd         Appr                             | v'd       |
|                                                 | JACOBS                                                                                                                                |           |
|                                                 | 95 Bothwell St, Glasgow, G2 7HX                                                                                                       |           |
|                                                 | Tel:+44(0)141 243 8000 Fax:+44(0)141 226 3109<br>www.jacobs.com                                                                       |           |
|                                                 |                                                                                                                                       | ٦         |
|                                                 | A berdeen Western Peripheral Route                                                                                                    | ŧ         |
|                                                 |                                                                                                                                       | ŀ         |
|                                                 | Balmedie-Tipperty                                                                                                                     |           |
|                                                 |                                                                                                                                       |           |
|                                                 | LAND MADE AVAILABLE BY                                                                                                                |           |
| ETY, HEALTH AND                                 | THE SCOTTISH MINISTERS                                                                                                                |           |
| VENTAL INFORMATION                              | FOR THE O&M WORKS                                                                                                                     |           |
| on this drawing, note the following :           |                                                                                                                                       |           |
|                                                 | SHEET 43 OF 71                                                                                                                        |           |
|                                                 |                                                                                                                                       |           |
| NG                                              | FOR DIALOGUE           Scale         1:1,250 @ A1         DO NOT SCALE                                                                | $\square$ |
|                                                 | Jacobs No. B1033200                                                                                                                   | _         |
|                                                 | Drawing number Rev                                                                                                                    |           |
| MOLITION                                        | B1033200/CD/O&MLMA/043 0                                                                                                              |           |
|                                                 | This drawing is not to be used in whole or part other than for the intended                                                           | $\neg$    |
| s will be carried out by a competent contractor | purpose and project as defined on this drawing. Refer to the contract for fu                                                          | 11        |