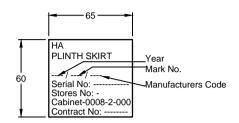

## NOTES

- Material to be white self adhesive vinyl sheet printed with 16pt helvetica medium or similar black lettering to BS 4781.
- 2. Label details to comply with HA specification TR 1100.

**IDENTIFICATION LABEL** SCALE 1:1