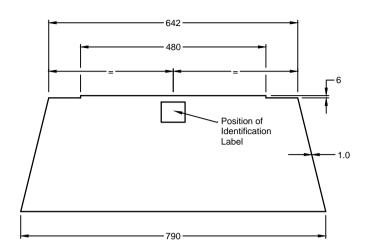

With extra folds as necessary. Material :- Mild Steel

Sides to be joined by welding or stainless steel riveting.

Finish:- Galvanised sheet to BS 2989 Grade Z1 or Z2, Coating type C, surface finish N or

Pre galvanised sheet to BS EN10142/1991/Z275-Fe P02G

If manufactured in pre-galvanised sheet ensure that all welds are clean and dressed with a zinc rich paint.

SKIRT NTS

TITLE

This drawing was generated on computer and must not be manually updated

TYPICAL TYPE 610 SKIRT FOR SCOTTISH TYPE 600(S) CABINET