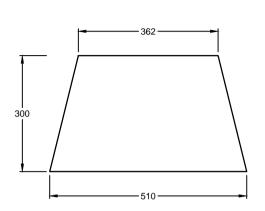

With extra folds as necessary. Material :- Mild Steel

Sides to be joined by welding or stainless steel riveting.

Finish:- Galvanised sheet to BS 2989 Grade Z1 or Z2, Coating type C, surface finish N or

Pre galvanised sheet to BS EN10142/1991/Z275-Fe P02G

If manufactured in pre-galvanised sheet ensure that all welds are clean and dressed with a zinc rich paint.

SKIRT NTS

TITLE

This drawing was generated on computer and must not be manually updated

TYPICAL TYPE 610 SKIRT FOR SCOTTISH TYPE 600(S) CABINET