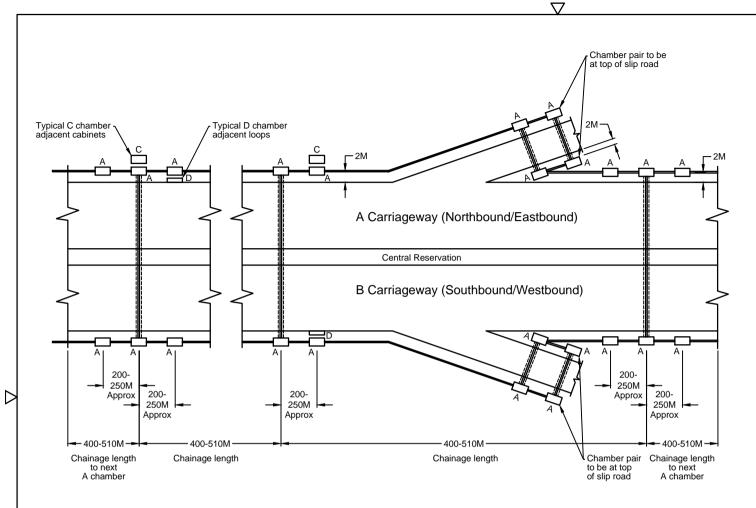

## NOTES

- 1. For installation details see Scottish 1500 Series Clauses 1530 to 1533 inclusive.
- 2. The depth of the cross-carriageway ducts on existing motorways shall be such that the installation of the ducts, using trenchless techniques, does not adversely affect the integrity of the carriageway construction.
- The maximum depth of a Type A chamber is 2M. Unless 3. otherwise agreeded by overseeing organisation.
- Where ducts are installed on existing motorways the 4. number of transverse ducts to be provided shall be determined by the requirements of the scheme. The standard provision is 4 x 100mm ducts.
- Copper communications cable is supplied in nominal 5. 550M and 1100M drum lengths. Fibre Optic cable is supplied in nominal 1100M and 2060M drum lengths.

Infrastructure designers shall take these lengths into account when determining chainage lengths between chambers.

- 6. Type `C` chambers are required at locations as described in Scottish 1500 Series Clause 1532.4.
- 7. Type `D` chambers are required at all locations where detection loops are installed.

## KEY

4 x 100mm Longitudinal ducts \_\_\_\_\_ Transverse ducts

Chamber type A С Ď

Chamber type C

Chamber type D

|           |                                                                                                                              |       |                                                                         | Е                                      | UPDATED SEE R | EV. SHT.              | BD 30/11/09   |             |
|-----------|------------------------------------------------------------------------------------------------------------------------------|-------|-------------------------------------------------------------------------|----------------------------------------|---------------|-----------------------|---------------|-------------|
|           |                                                                                                                              |       |                                                                         |                                        | G             | UPDATED SEE R         | EV. SHT.      | BD 30/09/10 |
|           |                                                                                                                              |       |                                                                         |                                        | F             | UPDATED SEE REV. SHT. |               | BD 03/12/09 |
| TRANSPORT | Note:<br>The NDX series of drawings represents<br>non site specific installations of standard<br>equipment and site layouts. | TITLE | This drawing was generated on computer and must not be manually updated | updated                                |               | AME                   | NDMENTS       | APPD/DATE   |
|           |                                                                                                                              |       |                                                                         | ORIGINAL DRAWING SIZE: 297 x 420       | DRN           | C.S.G.                | CHKD B.D.     | SCALE       |
|           |                                                                                                                              |       |                                                                         | ALL DIMENSIONS ARE IN MM               | DATE 25.09.01 |                       | DATE 29.09.01 | N.T.S.      |
|           |                                                                                                                              |       |                                                                         | TOLERANCE +- 1 UNLESS OTHERWISE STATED | DRG. NO.      |                       |               | SHT. NO.    |
| SCOTLAND  |                                                                                                                              |       |                                                                         | THIRD ANGLE PROJECTION DO NOT SCALE    |               | NDX10                 | )63-00cl      | 9 of 10     |