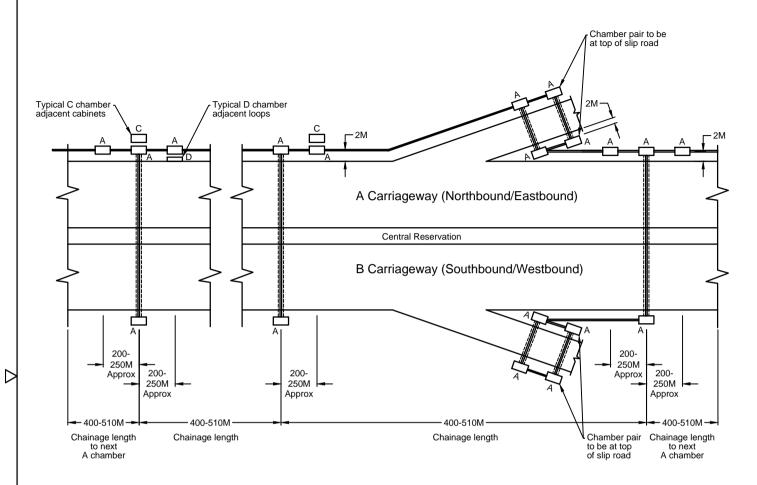

## NOTES

- For installation details see Scottish 1500 Series Clauses 1530 to 1533 inclusive.
- The depth of the cross-carriageway ducts on existing motorways shall be such that the installation of the ducts, using trenchless techniques, does not adversely affect the integrity of the carriageway construction.
- The maximum depth of a Type A chamber is 2M. Unless otherwise agreeded by overseeing organisation.
- Where ducts are installed on existing motorways the number of transverse ducts to be provided shall be determined by the requirements of the scheme. The standard provision is 4 x 100mm ducts.
- Copper communications cable is supplied in nominal 550M and 1100M drum lengths.
  Fibre Optic cable is supplied in nominal 1100M and 2060M drum lengths.
  Infrastructure designers shall take these lengths into account when determining chainage lengths between chambers.
- Type `C` chambers are required at locations as described in Scottish 1500 Series Clause 1532.4.
- Type `D` chambers are required at all locations where detection loops are installed.

KEY

4 x 100mm Longitudinal ducts

Α

Transverse ducts

Chamber type A

Ğ

Chamber type C

₽

Chamber type D

TITLE

Note: The NDX serie non site specific

TRANSPORT SCOTLAND The NDX series of drawings represents non site specific installations of standard equipment and site layouts.

This drawing was generated on computer and must not be manually updated

TYPICAL PLAN VIEW OF DUCTED SYSTEM LAYOUT - SINGLE VERGE

|  |                                        | G                     | G UPDATED SEE REV. SHT. |               | BD 03/12/09 |  |
|--|----------------------------------------|-----------------------|-------------------------|---------------|-------------|--|
|  |                                        | F                     | UPDATED SEE REV. SHT.   |               | BD 30/11/09 |  |
|  |                                        | ISSUE                 | AMENDMENTS              |               | APPD/DATE   |  |
|  | ORIGINAL DRAWING SIZE: 297 x 420       | DRN                   | C.S.G.                  | CHKD B.D.     | SCALE       |  |
|  | ALL DIMENSIONS ARE IN MM               | DATE 01.12.01         |                         | DATE 01.12.01 | N.T.S.      |  |
|  | TOLERANCE +- 1 UNLESS OTHERWISE STATED | DRG. NO. NDX1063-00cl |                         | SHT. NO.      |             |  |
|  | THIRD ANGLE PROJECTION DO NOT SCALE    |                       |                         | 10 of 10      |             |  |