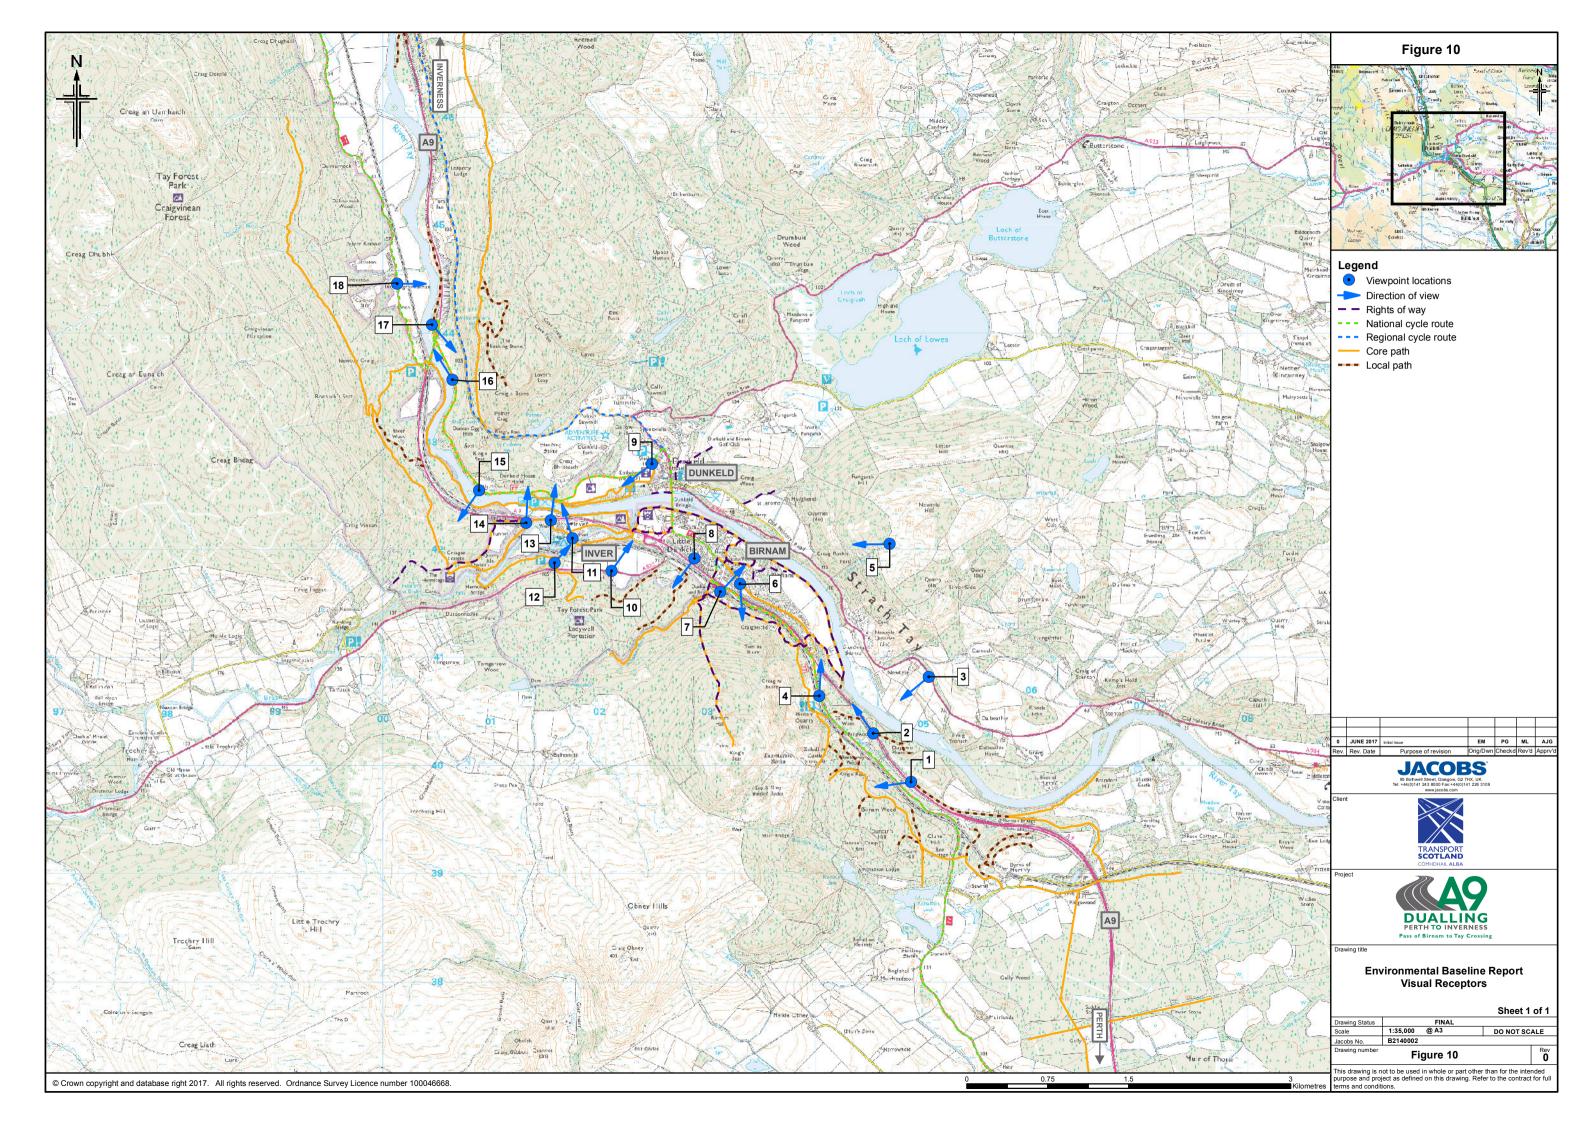

Viewpoint 3 - A984, near Newtyle Farm

Viewpoint 4 - B867 / NCR 77

Viewpoint 6 - Perth Road, NCR 77 and Core Path, Birnam

Viewpoint 7 - Footbridge at Dunkeld & Birnam Station

Viewpoint 8 - Telford Gardens, Little Dunkeld