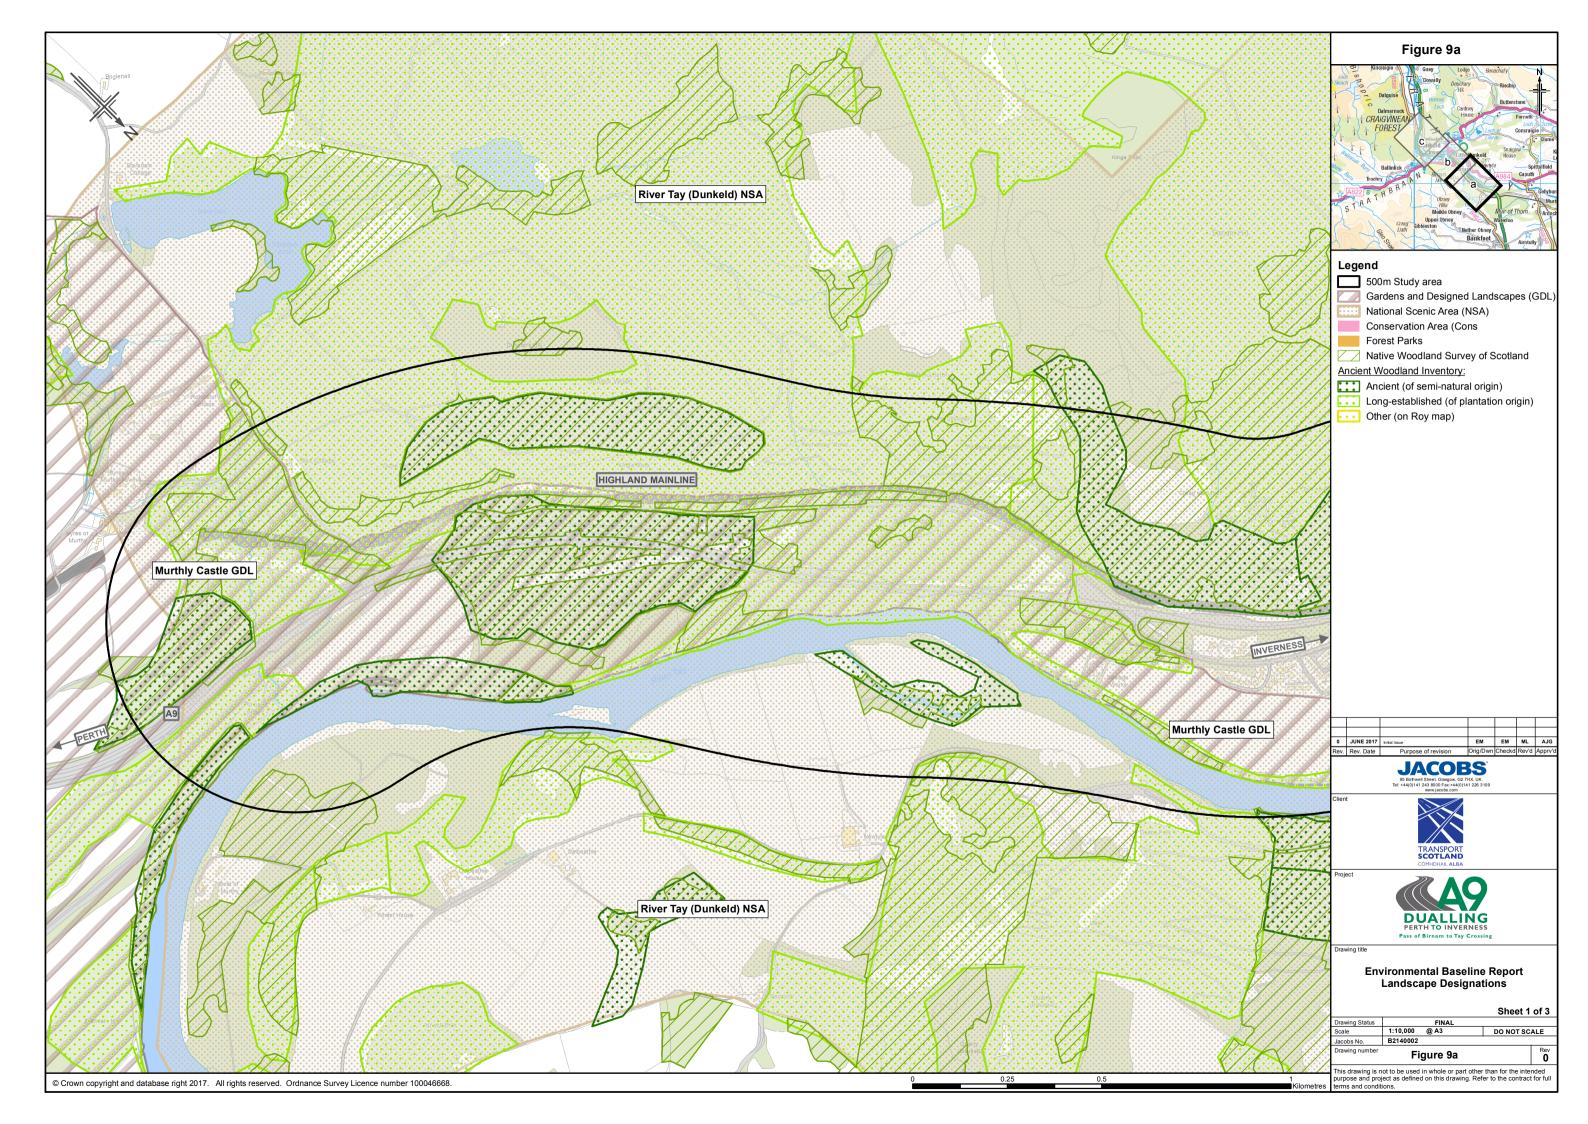

Viewpoint 3 - A984, near Newtyle Farm

Viewpoint 4 - B867 / NCR 77

Viewpoint 6 - Perth Road, NCR 77 and Core Path, Birnam

Viewpoint 7 - Footbridge at Dunkeld & Birnam Station

Viewpoint 8 - Telford Gardens, Little Dunkeld