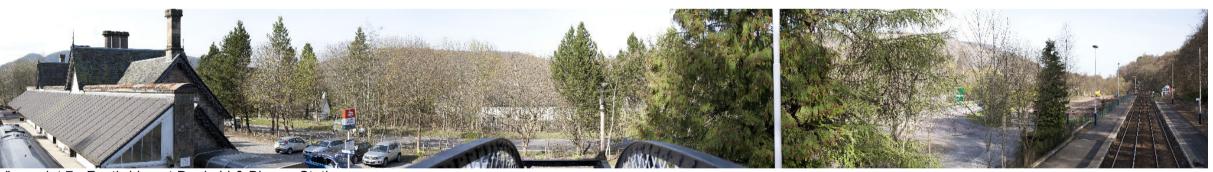

Viewpoint 3 - A984, near Newtyle Farm

Viewpoint 4 - B867 / NCR 77

Viewpoint 6 - Perth Road, NCR 77 and Core Path, Birnam

Viewpoint 7 - Footbridge at Dunkeld & Birnam Station

Viewpoint 8 - Telford Gardens, Little Dunkeld

## Environmental Baseline Report Photographs from Viewpoint Locations (1)

Sheet 1 of 3

| Drawing Status | FINAL     |           |     |
|----------------|-----------|-----------|-----|
| Scale          | N/A @ A3  | DO NOT SC | ALE |
| Jacobs No.     | B2140002  | •         |     |
| Drawing number | Figure 44 |           | Rev |