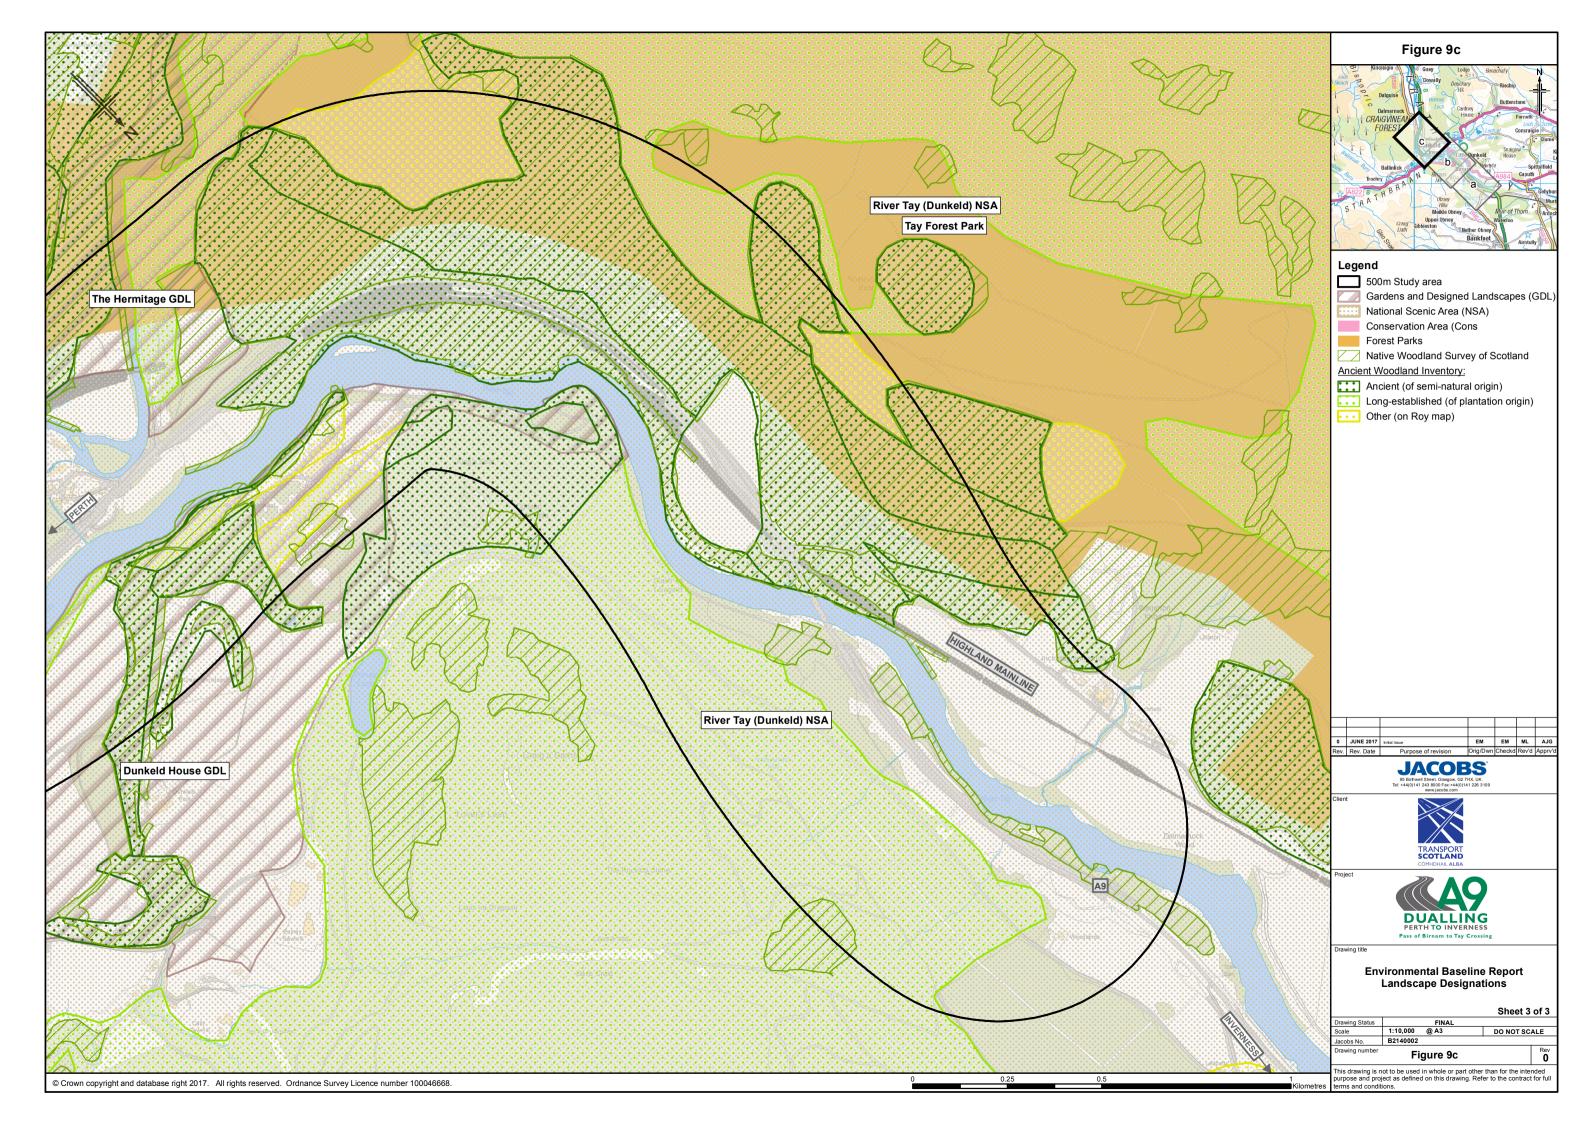

Viewpoint 3 - A984, near Newtyle Farm

Viewpoint 4 - B867 / NCR 77

Viewpoint 6 - Perth Road, NCR 77 and Core Path, Birnam

Viewpoint 7 - Footbridge at Dunkeld & Birnam Station

Viewpoint 8 - Telford Gardens, Little Dunkeld