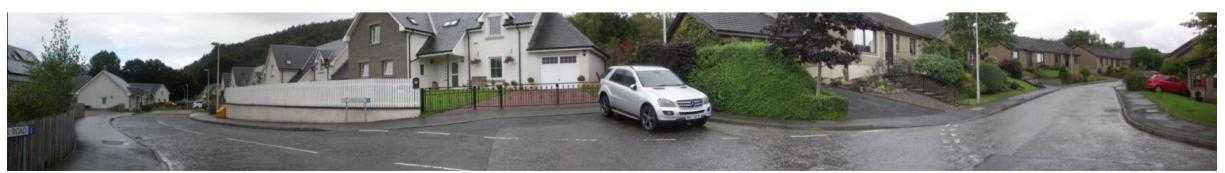

Viewpoint 3 - A984, near Newtyle Farm

Viewpoint 4 - B867 / NCR 77

Viewpoint 6 - Perth Road, NCR 77 and Core Path, Birnam

Viewpoint 7 - Footbridge at Dunkeld & Birnam Station

Viewpoint 8 - Telford Gardens, Little Dunkeld

## Environmental Baseline Report Photographs from Viewpoint Locations (1)

Sheet 1 of 3

| Drawing Status | FINAL     |           |     |
|----------------|-----------|-----------|-----|
| Scale          | N/A @ A3  | DO NOT SC | ALE |
| Jacobs No.     | B2140002  | •         |     |
| Drawing number | Figure 44 |           | Rev |