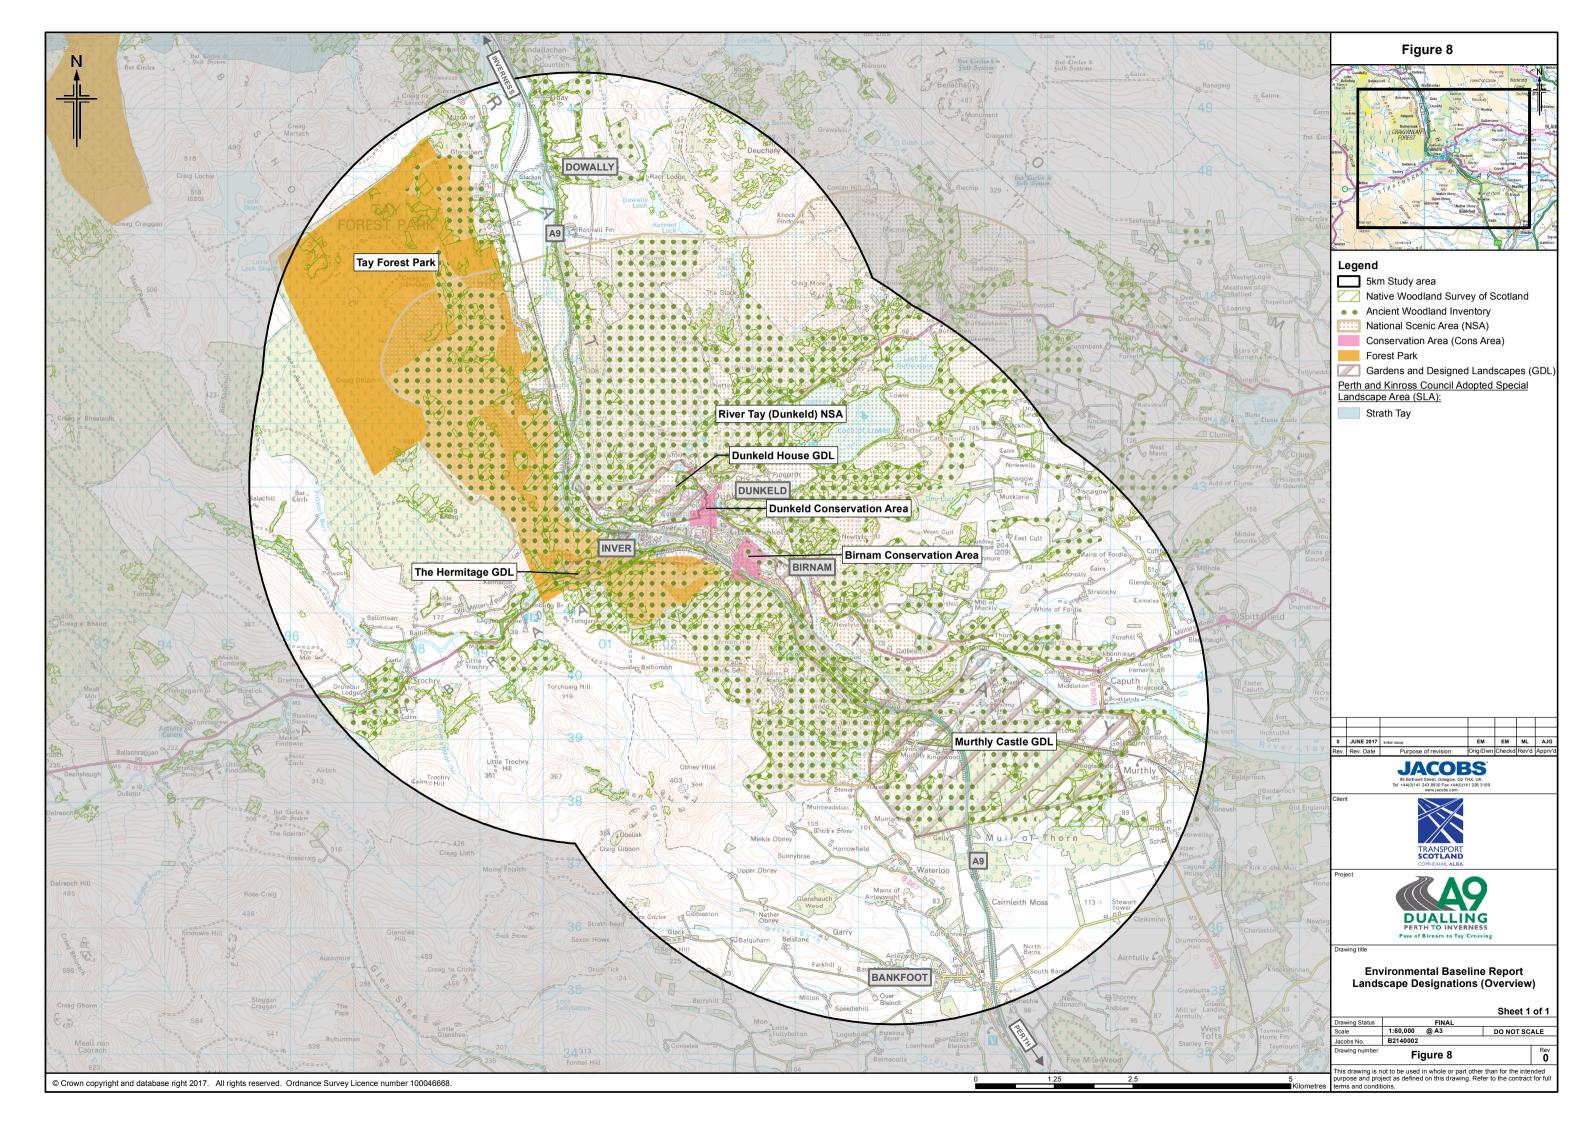

Viewpoint 3 - A984, near Newtyle Farm

Viewpoint 4 - B867 / NCR 77

Viewpoint 6 - Perth Road, NCR 77 and Core Path, Birnam

Viewpoint 7 - Footbridge at Dunkeld & Birnam Station

Viewpoint 8 - Telford Gardens, Little Dunkeld