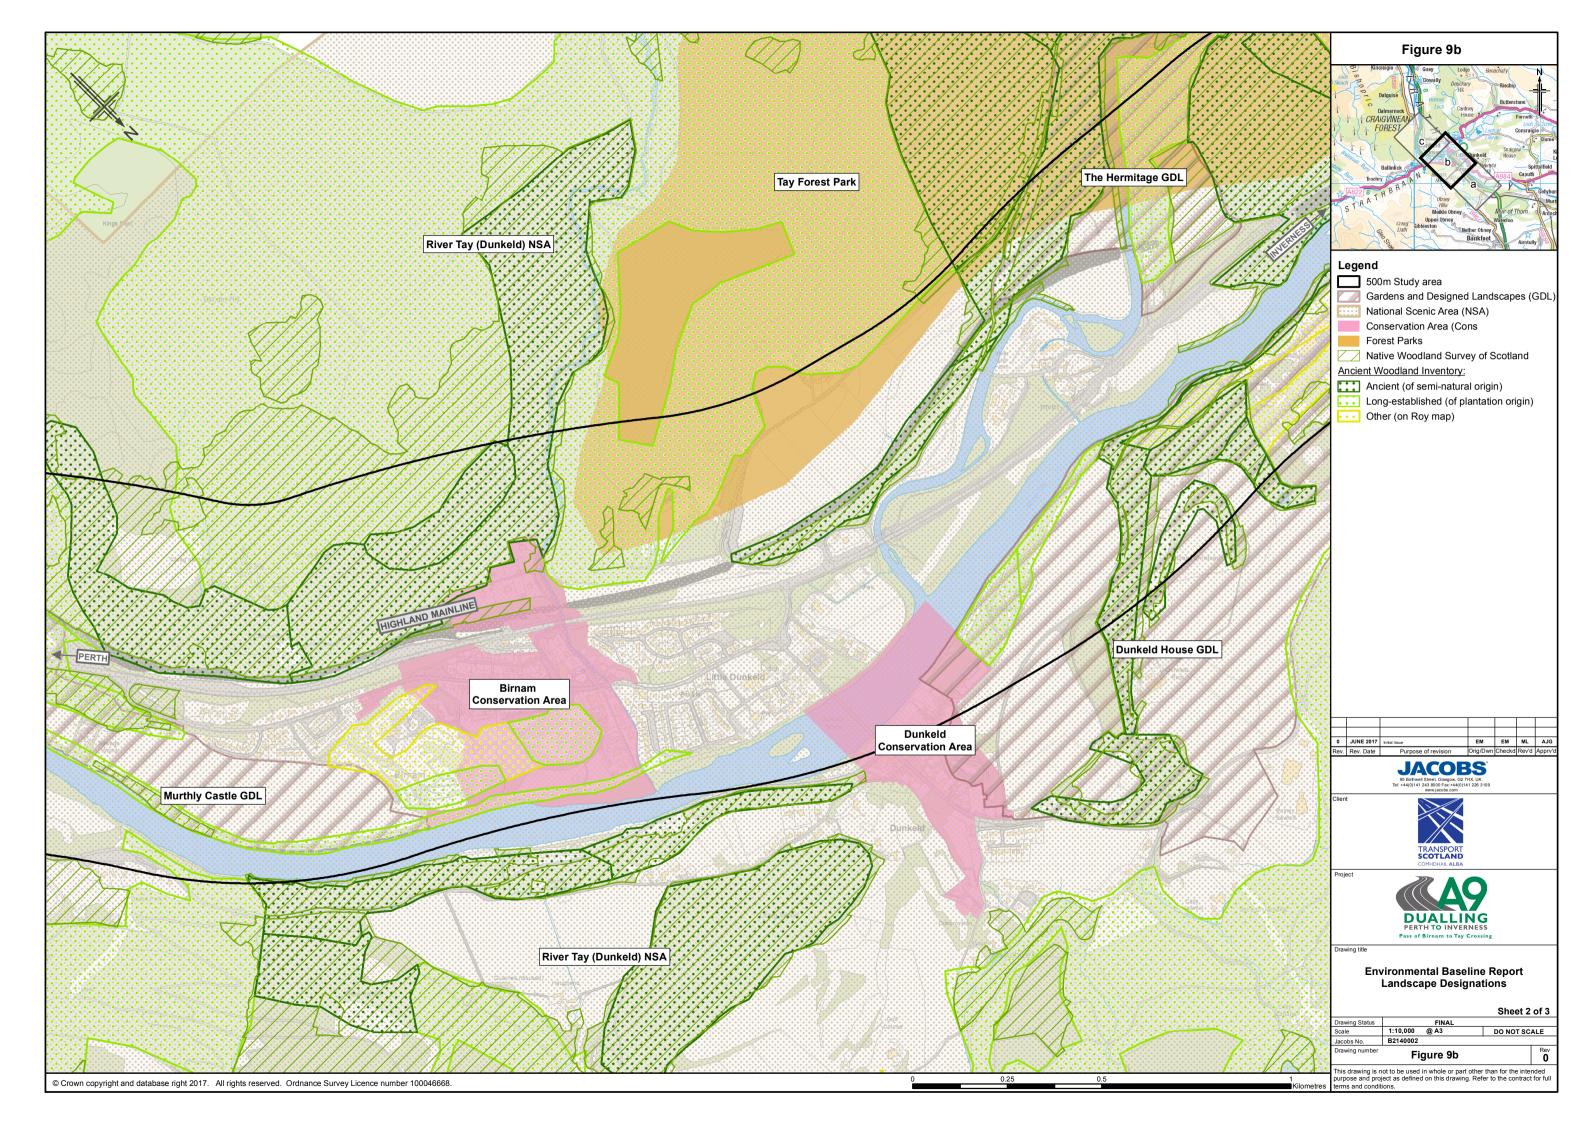

Viewpoint 3 - A984, near Newtyle Farm

Viewpoint 4 - B867 / NCR 77

Viewpoint 6 - Perth Road, NCR 77 and Core Path, Birnam

Viewpoint 7 - Footbridge at Dunkeld & Birnam Station

Viewpoint 8 - Telford Gardens, Little Dunkeld