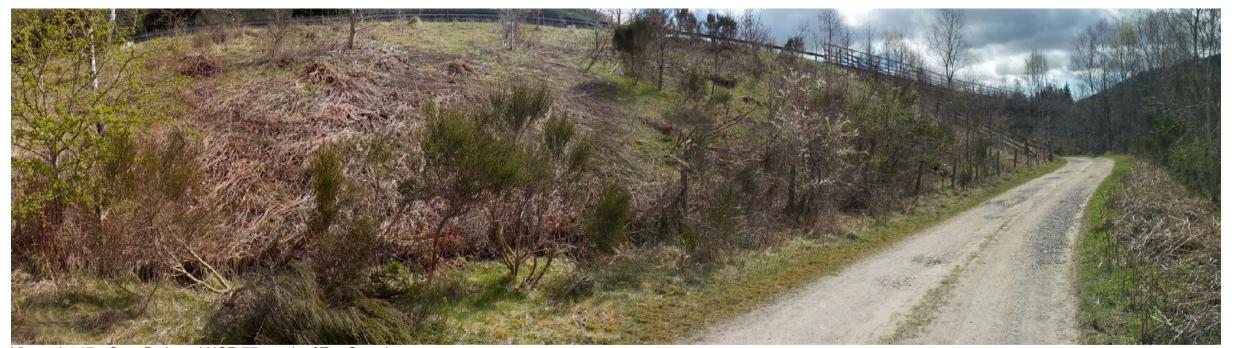

Viewpoint 16 - Core Path and NCR 77, south of Tay Crossing

Viewpoint 17 - Core Path and NCR 77, north of Tay Crossing

Viewpoint 18 - B898/NCR 77, Inchmagrannachan

| 0    | JUNE 2017 | Initial Issue       | EM       | JM     | ML    | NW      |
|------|-----------|---------------------|----------|--------|-------|---------|
| Rev. | Rev. Date | Purpose of revision | Orig/Dwn | Checkd | Rev'd | Apprv'o |