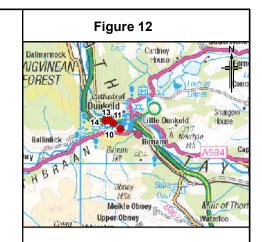

Viewpoint 10 - Perthshire Tourist Route

Viewpoint 13 - Core Path, northern edge of Inver

Viewpoint 14 - Car park at The Hermitage Garden and Designed Landscape

| 0    | JUNE 2017 | Initial Issue       | EM       | JM     | ML    | NW      |
|------|-----------|---------------------|----------|--------|-------|---------|
| Rev. | Rev. Date | Purpose of revision | Orig/Dwn | Checkd | Rev'd | Apprv'd |