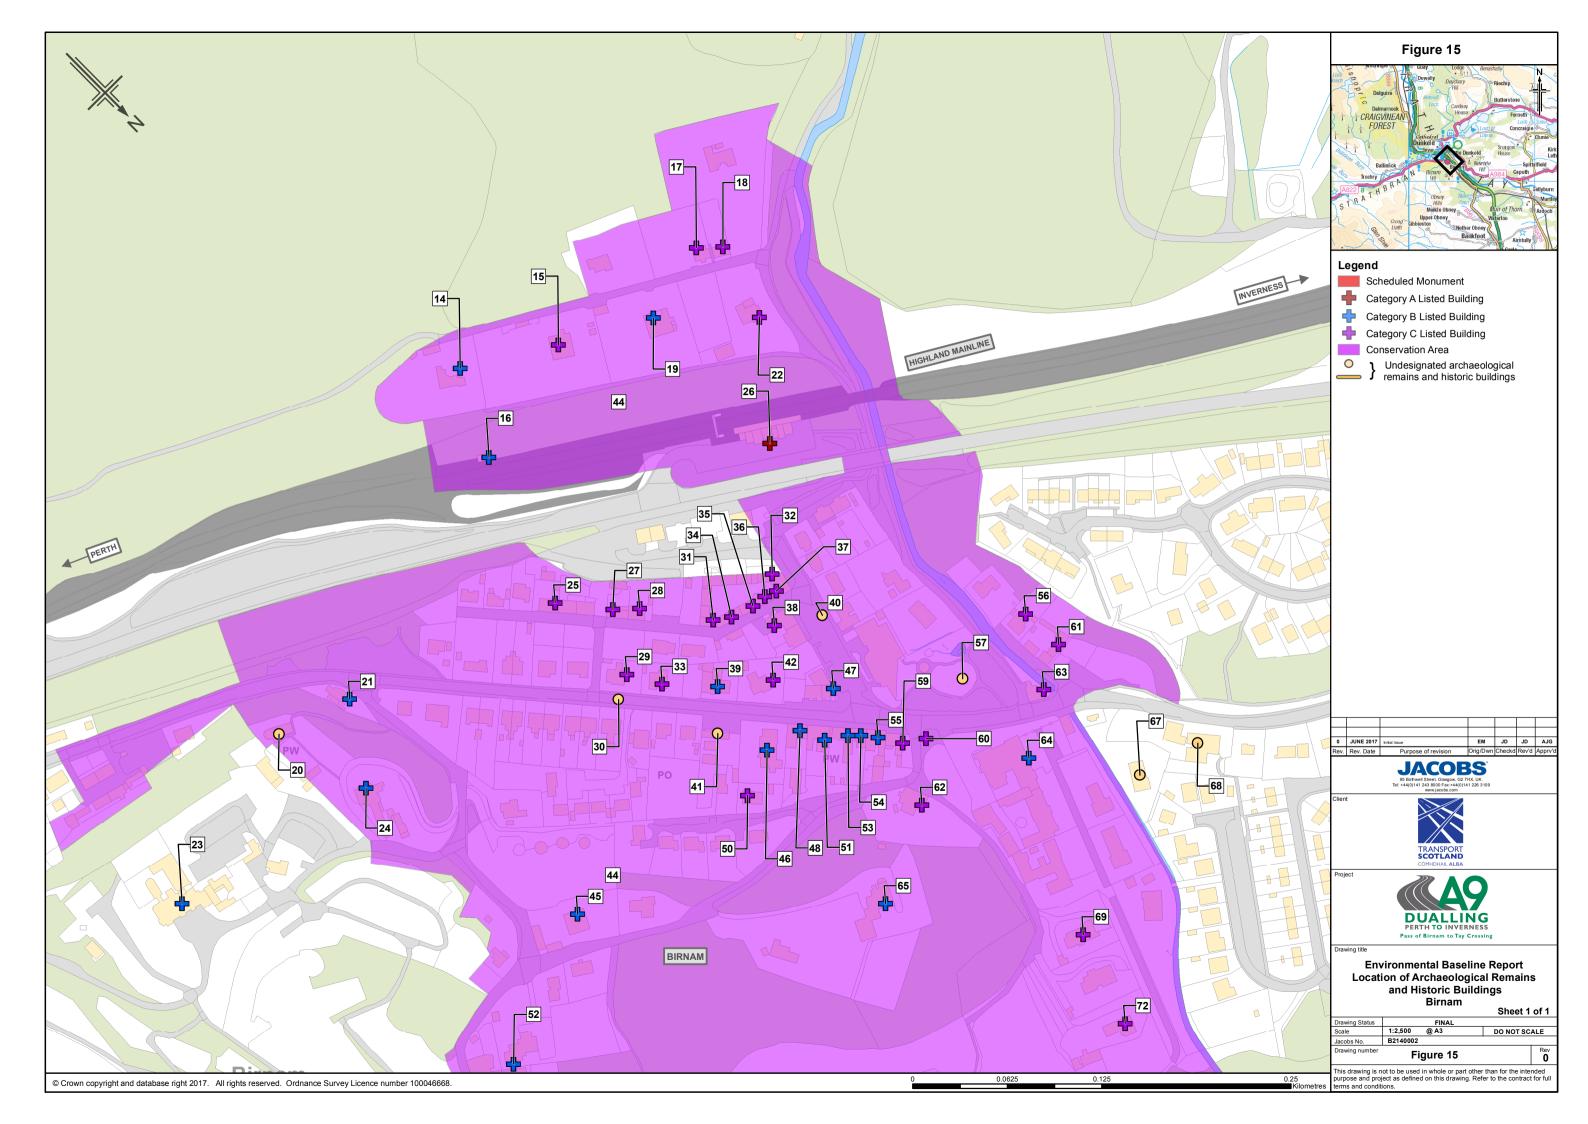

------|---------------------|----------|--------|-------|---------|
| Rev. | Rev. Date | Purpose of revision | Orig/Dwn | Checkd | Rev'd | Apprv'o |

JACOBS<sup>®</sup> 95 Bothwell Street, Glasgow, G2 7HX, UK. Tel: +44(0)141 243 8000 Fax: +44(0)141 226 3109



Project



Drawing titl

## Environmental Baseline Report Photographs from Viewpoint Locations (3)

Sheet 3 of 3

| Drawing Status | FINAL    |           |     |
|----------------|----------|-----------|-----|
| Scale          | N/A @ A3 | DO NOT SC | ALE |
| Jacobs No.     | B2140002 |           |     |
| Drawing number | Fig 40   |           | Rev |

This drawing is not to be used in whole or part other than for the intended purpose and project as defined on this drawing. Refer to the contract for full terms and conditions.