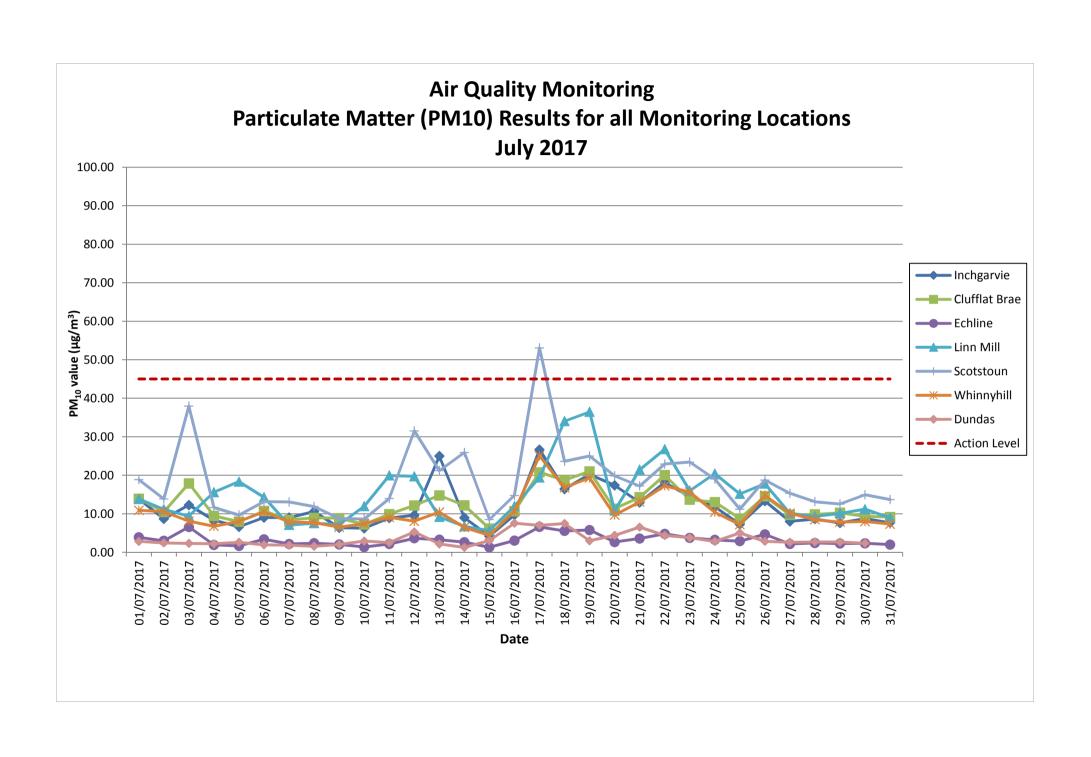

## 3.1. Automatic Light Scatter Dust Meter Monitoring Results

- **3.1.1.** Light scatter results for July 2017 have been presented in a monthly chart; this can be found in Appendix A. Results show that the PM<sub>10</sub> levels generally follow a similar pattern throughout the month with the exception of an exceedance that is recorded at Scotstoun on the 17<sup>th</sup> July. At the time of this exceedance there were no project related activities being undertaken in this area which would give rise to dust, FRC construction works now being complete in this area.
- **3.1.2.** There were also higher results recorded at Scotstoun on the 3<sup>rd</sup>, 12<sup>th</sup> and 14<sup>th</sup> July, although none of these resulted in an exceedance of the action level.
- 3.1.3. The PM<sub>10</sub> results have also been compared to the daily mean results obtained from the TEOM air quality monitoring stations located in Newton, Rosyth, and Broxburn, and from the TEOM FDMS station located at Queensferry Road and St Leonards, Edinburgh (an urban background site). The TEOM at Newton was installed by West Lothian Council, facilitated by FCBC, during January 2012. The comparison between the light scatter and TEOM results demonstrates that both sets

of results generally follow the same pattern throughout the month, with the exception of the results recorded at Scotstoun noted in 3.1.1 and 3.1.2 where  $PM_{10}$  levels were higher than the TEOM levels.