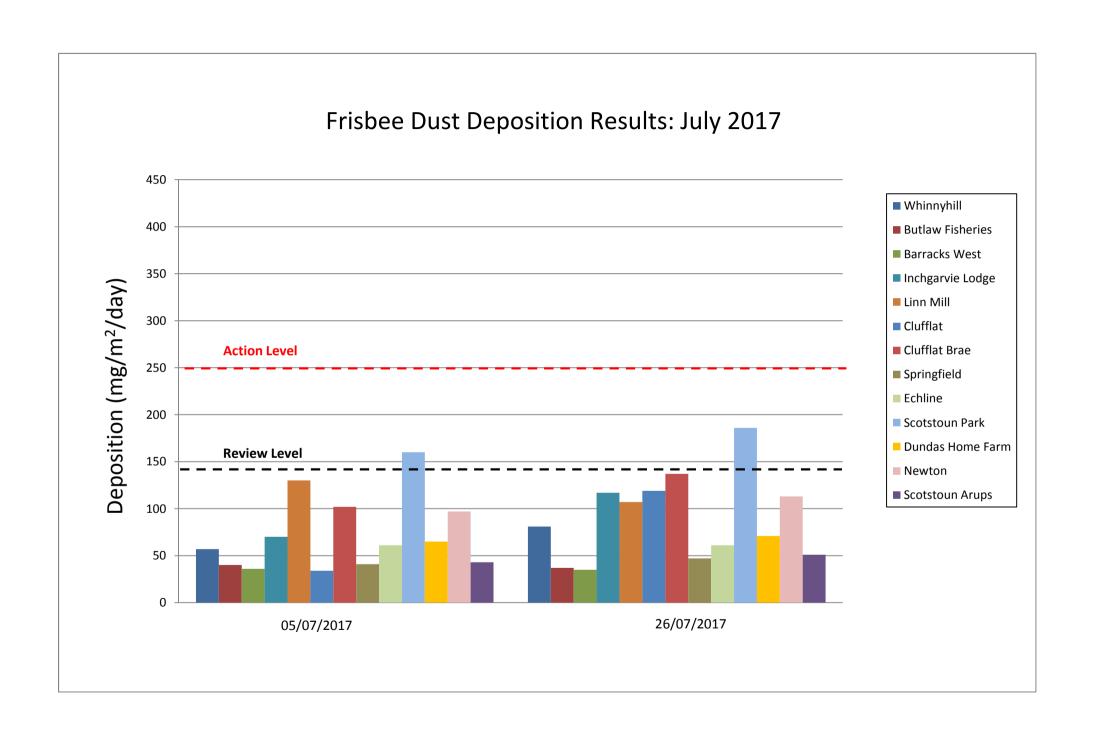

## 3.3. Frisbee Dust Deposition Results

- **3.3.1.** The Frisbee dust deposition results for July 2017 have been presented in a chart and can be found in Appendix C. Two collections were made in July; these occurred on the 5<sup>th</sup> and 26<sup>th</sup> July 2017. Please note that due to an error with the courier collecting the samples there was a three week period between collections rather than a two week period.
- **3.3.2.** The site action level for the dust deposition rate has been set at 250 mg/m²/day. Exceedances of this level are treated as a potential incident and a review of the works in the vicinity of the site is instigated. A lower site review level has been set at 140 mg/m²/day. Where concentrations exceed the lower review threshold the site works are reviewed to ensure good practice is implemented; it is essentially a warning that additional controls may be required.
- 3.3.3. During July there were exceedances of the site review level at Scotstoun Park for both monitoring periods. With regards to these exceedances, the temporary Frisbee at Scotstoun Arups, which is located closer to the FCBC works area, indicates a significantly lower result than for the permanent Frisbee during this period. In addition, there were no project related activities being undertaken in this area during July which would give rise to dust. This suggests that the higher

Page 10 of 15

results obtained at the permanent monitoring location are not due to FCBC activities.