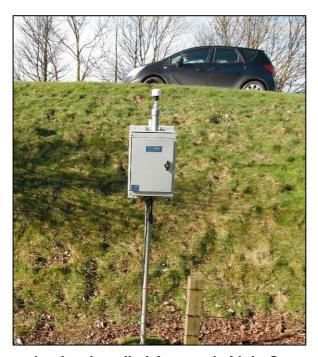

Figure 1: Example of an Installed Frisbee Gauge Meter

Figure 2: Example of an installed Automatic Light Scatter Dust Meter

#### 2. MONITORING EQUIPMENT AND LOCATIONS

- 2.1. Air quality is being monitored on site using both automatic light scatter dust meters and Frisbee gauge dust deposition monitoring. Twelve Frisbee gauges are currently set up at sensitive locations across the site to measure dust deposition rates (Figure 1). Seven automatic light scatter meters have also been installed at various sensitive locations to measure real time particulate matter (PM<sub>10</sub>) concentrations and the Total Suspended Particle (TSP) concentrations (Figure 2). These meters are calibrated annually. Table 1 lists the air quality monitoring equipment present at each monitoring location, including the date it was installed.
- 2.2. Light scatter type monitoring equipment have been selected as a site monitoring tool to create a live network which assesses the levels of fugitive particulate matter, principally airborne dust. These monitors require less space, maintenance and power than other real time monitors such as a Tapered Element Oscillating Microbalance (TEOM) which is used and designed to measure particulate levels to exceedingly high standards, including measuring long-term compliance to statutory limits. Light scatter meters are more practicable to deploy. However, the meters do generally record levels higher than those measured by the TEOM. The meters can also be affected by atmospheric moisture content which further increases reported levels. Accordingly, any elevations of statutory limits should be treated as precautionary exceedances. The monitors are reliable for on-site monitoring and the establishment of action thresholds to ensure unforeseen activities generating significant dust are identified and suitably controlled. Light scatter meters are becoming the construction and waste industries norm for particulate dust monitoring.