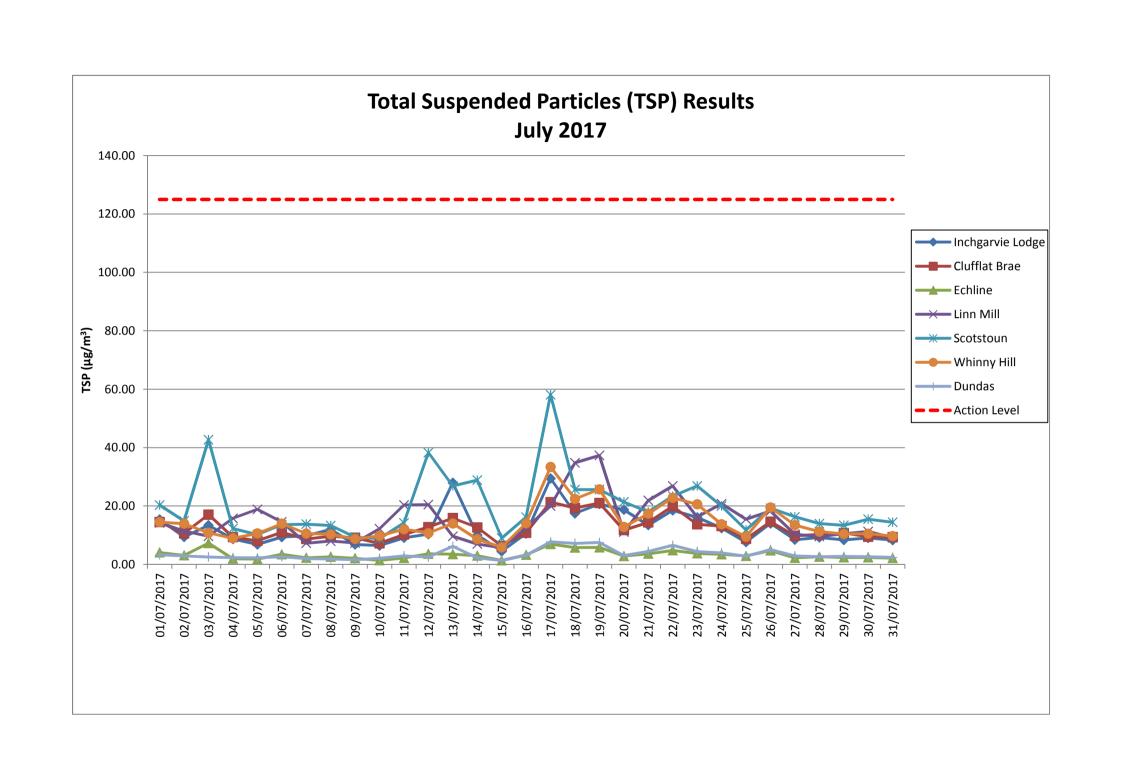

## 3.2. Total Suspended Particles

**3.2.1.** The TSP results for July 2017 have been presented in a monthly chart; this can be found in Appendix B. The TSP levels at monitoring locations during July were found to be generally low and all within the threshold level. All locations across the site were found to follow a similar pattern to that observed for PM<sub>10</sub> levels, as described in 3.1.1 and 3.1.2.