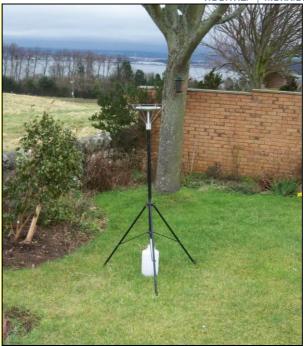

Figure 1: Example of an Installed Frisbee Gauge Meter

Figure 2: Example of an installed Automatic Light Scatter Dust Meter

#### 2. MONITORING EQUIPMENT AND LOCATIONS

- 2.1. Air quality is being monitored on site using both automatic light scatter dust meters and Frisbee gauge dust deposition monitoring. Twelve Frisbee gauges are currently set up at sensitive locations across the site to measure dust deposition rates (Figure 1). Seven automatic light scatter meters have also been installed at various sensitive locations to measure real time particulate matter (PM<sub>10</sub>) concentrations and the Total Suspended Particle (TSP) concentrations (Figure 2). These meters are calibrated annually. Table 1 lists the air quality monitoring equipment present at each monitoring location, including the date it was installed.
- 2.2. Light scatter type monitoring equipment have been selected as a site monitoring tool to create a live network which assesses the levels of fugitive particulate matter, principally airborne dust. These monitors require less space, maintenance and power than other real time monitors such as a Tapered Element Oscillating Microbalance (TEOM) which is used and designed to measure particulate levels to exceedingly high standards, including measuring long-term compliance to statutory limits. Light scatter meters are more practicable to deploy. However, the meters do generally record levels higher than those measured by the TEOM. The meters can also be affected by atmospheric moisture content which further increases reported levels. Accordingly, any elevations of statutory limits should be treated as precautionary exceedances. The monitors are reliable for on-site monitoring and the establishment of action thresholds to ensure unforeseen activities generating significant dust are identified and suitably controlled. Light scatter meters are becoming the construction and waste industries norm for particulate dust monitoring.