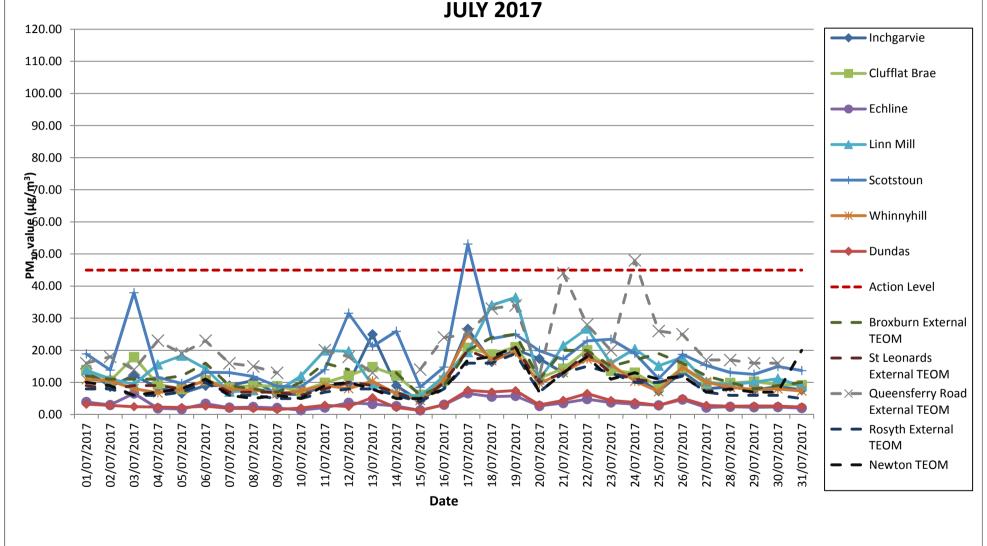

## 3.1. Automatic Light Scatter Dust Meter Monitoring Results

- **3.1.1.** Light scatter results for July 2017 have been presented in a monthly chart; this can be found in Appendix A. Results show that the PM<sub>10</sub> levels generally follow a similar pattern throughout the month with the exception of an exceedance that is recorded at Scotstoun on the 17<sup>th</sup> July. At the time of this exceedance there were no project related activities being undertaken in this area which would give rise to dust, FRC construction works now being complete in this area.
- **3.1.2.** There were also higher results recorded at Scotstoun on the 3<sup>rd</sup>, 12<sup>th</sup> and 14<sup>th</sup> July, although none of these resulted in an exceedance of the action level.
- 3.1.3. The PM<sub>10</sub> results have also been compared to the daily mean results obtained from the TEOM air quality monitoring stations located in Newton, Rosyth, and Broxburn, and from the TEOM FDMS station located at Queensferry Road and St Leonards, Edinburgh (an urban background site). The TEOM at Newton was installed by West Lothian Council, facilitated by FCBC, during January 2012. The comparison between the light scatter and TEOM results demonstrates that both sets

of results generally follow the same pattern throughout the month, with the exception of the results recorded at Scotstoun noted in 3.1.1 and 3.1.2 where  $PM_{10}$  levels were higher than the TEOM levels.

## 3.2. Total Suspended Particles

**3.2.1.** The TSP results for July 2017 have been presented in a monthly chart; this can be found in Appendix B. The TSP levels at monitoring locations during July were found to be generally low and all within the threshold level. All locations across the site were found to follow a similar pattern to that observed for PM<sub>10</sub> levels, as described in 3.1.1 and 3.1.2.