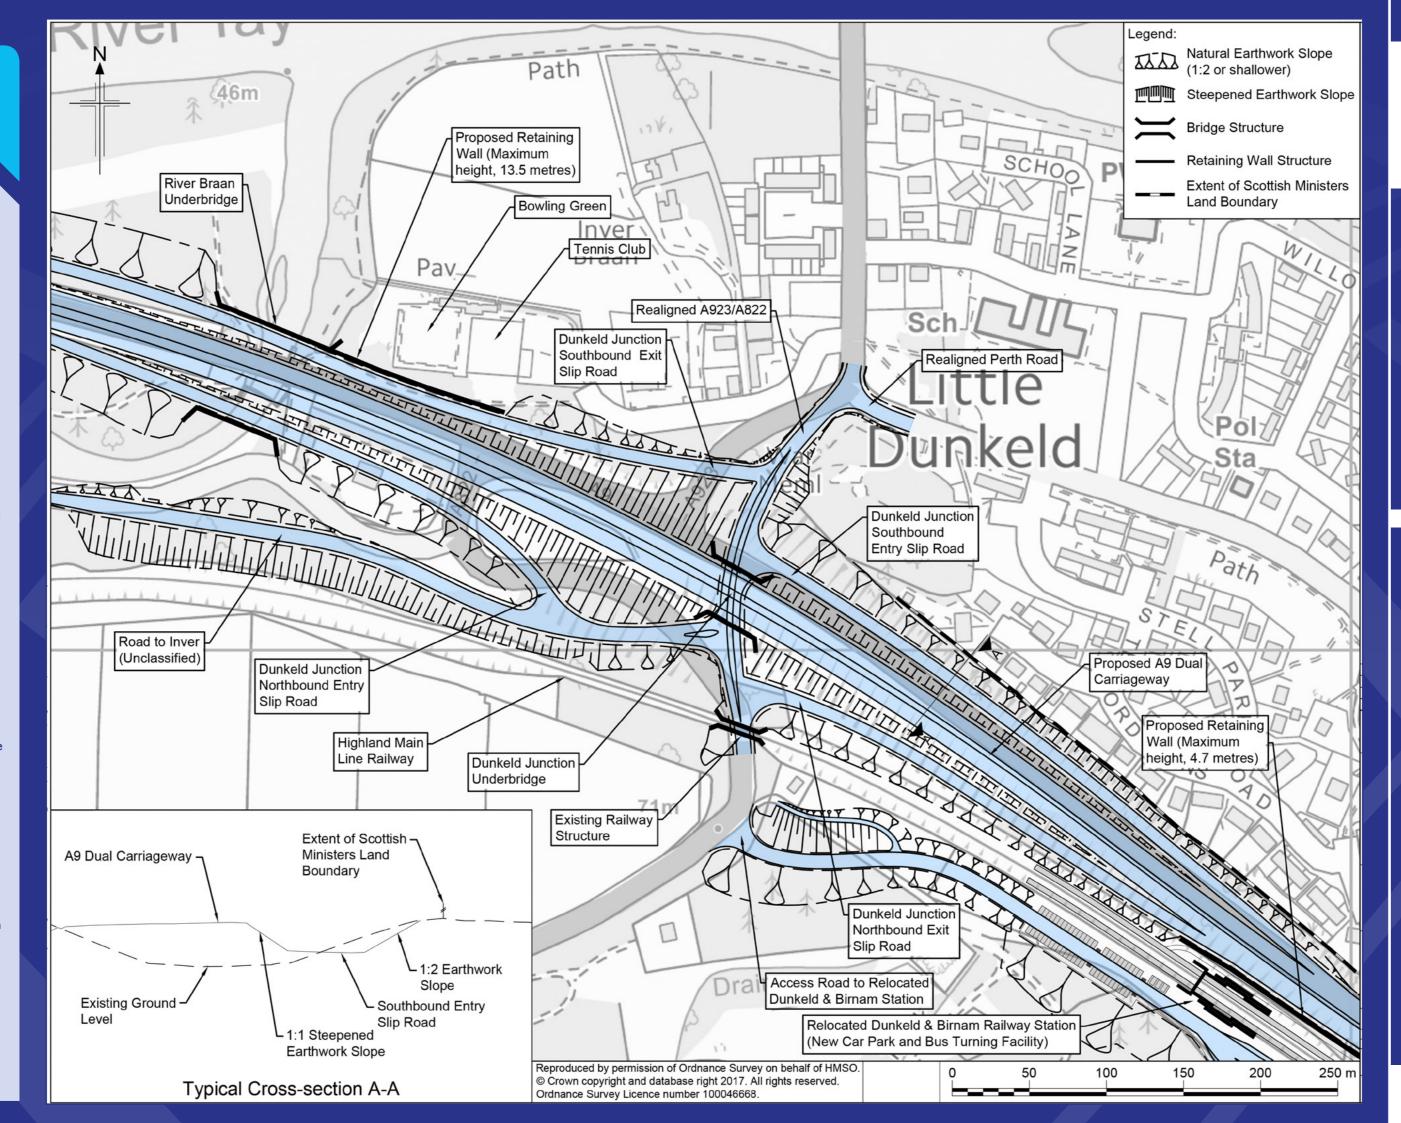

## **Main features:**

- Provides full access to and from the A9.
- Layout suitable for Category 7A dual carriageways.
- Maintains continuity of junction type throughout the A9.
- Good quality side road connection between the A923 and A822.
- A9 elevated, likely increasing noise, vibration and visual impacts on adjacent properties.
- Earthworks slope rather than retaining wall alongside residential properties.
- Opportunity to provide roadside planting on slope immediately adjacent to residential properties, mitigating landscape and visual impacts.
- Street lighting not required.
- Construction complexity in a constrained area.
- Provides journey time improvements due to 70mph speed limit.
- Improves access to the A9 for local road traffic.
- Retaining wall required alongside Tennis Club and Bowling Green, introducing landscape and visual impacts.
- Removes existing earthwork bund between road and railway.
- Steepened earthworks required alongside Highland Main Line railway, potentially introducing landscape and visual impacts.
- Steepened earthworks required between the A9 and southbound entry slip road.
- Long span and elevated bridge required across the River Braan (Special Area of Conservation).
- Station relocation proposed, with access from the A822. Alternative station design (e.g. layout on plan reference: B2140002/ SK/259) could also be used.

## **A9 Dualling Programme**

Pass of Birnam to Tay Crossing

Dunkeld Junction (Option A)
Alternative I

## Notes

- Design shown is a preliminary design and will be subject to further assessment and refinement to ensure compliance with relevant design standards.
- Design shown is a refinement to Option A, which is shown on the Transport Scotland website.
- 3. Design shown assum
- Steepened slope, I (vertical): I (horizontal)
   between A9 and southbound entry slip road.
- Largely natural slope, I (vertical): 2 (horizontal) between southbound entry slip road and residential properties.
- Standard cross-section on A9 slip roa
- Only main features are noted for this option. This list is not exhaustive and there may be more local impacts associated with this option.