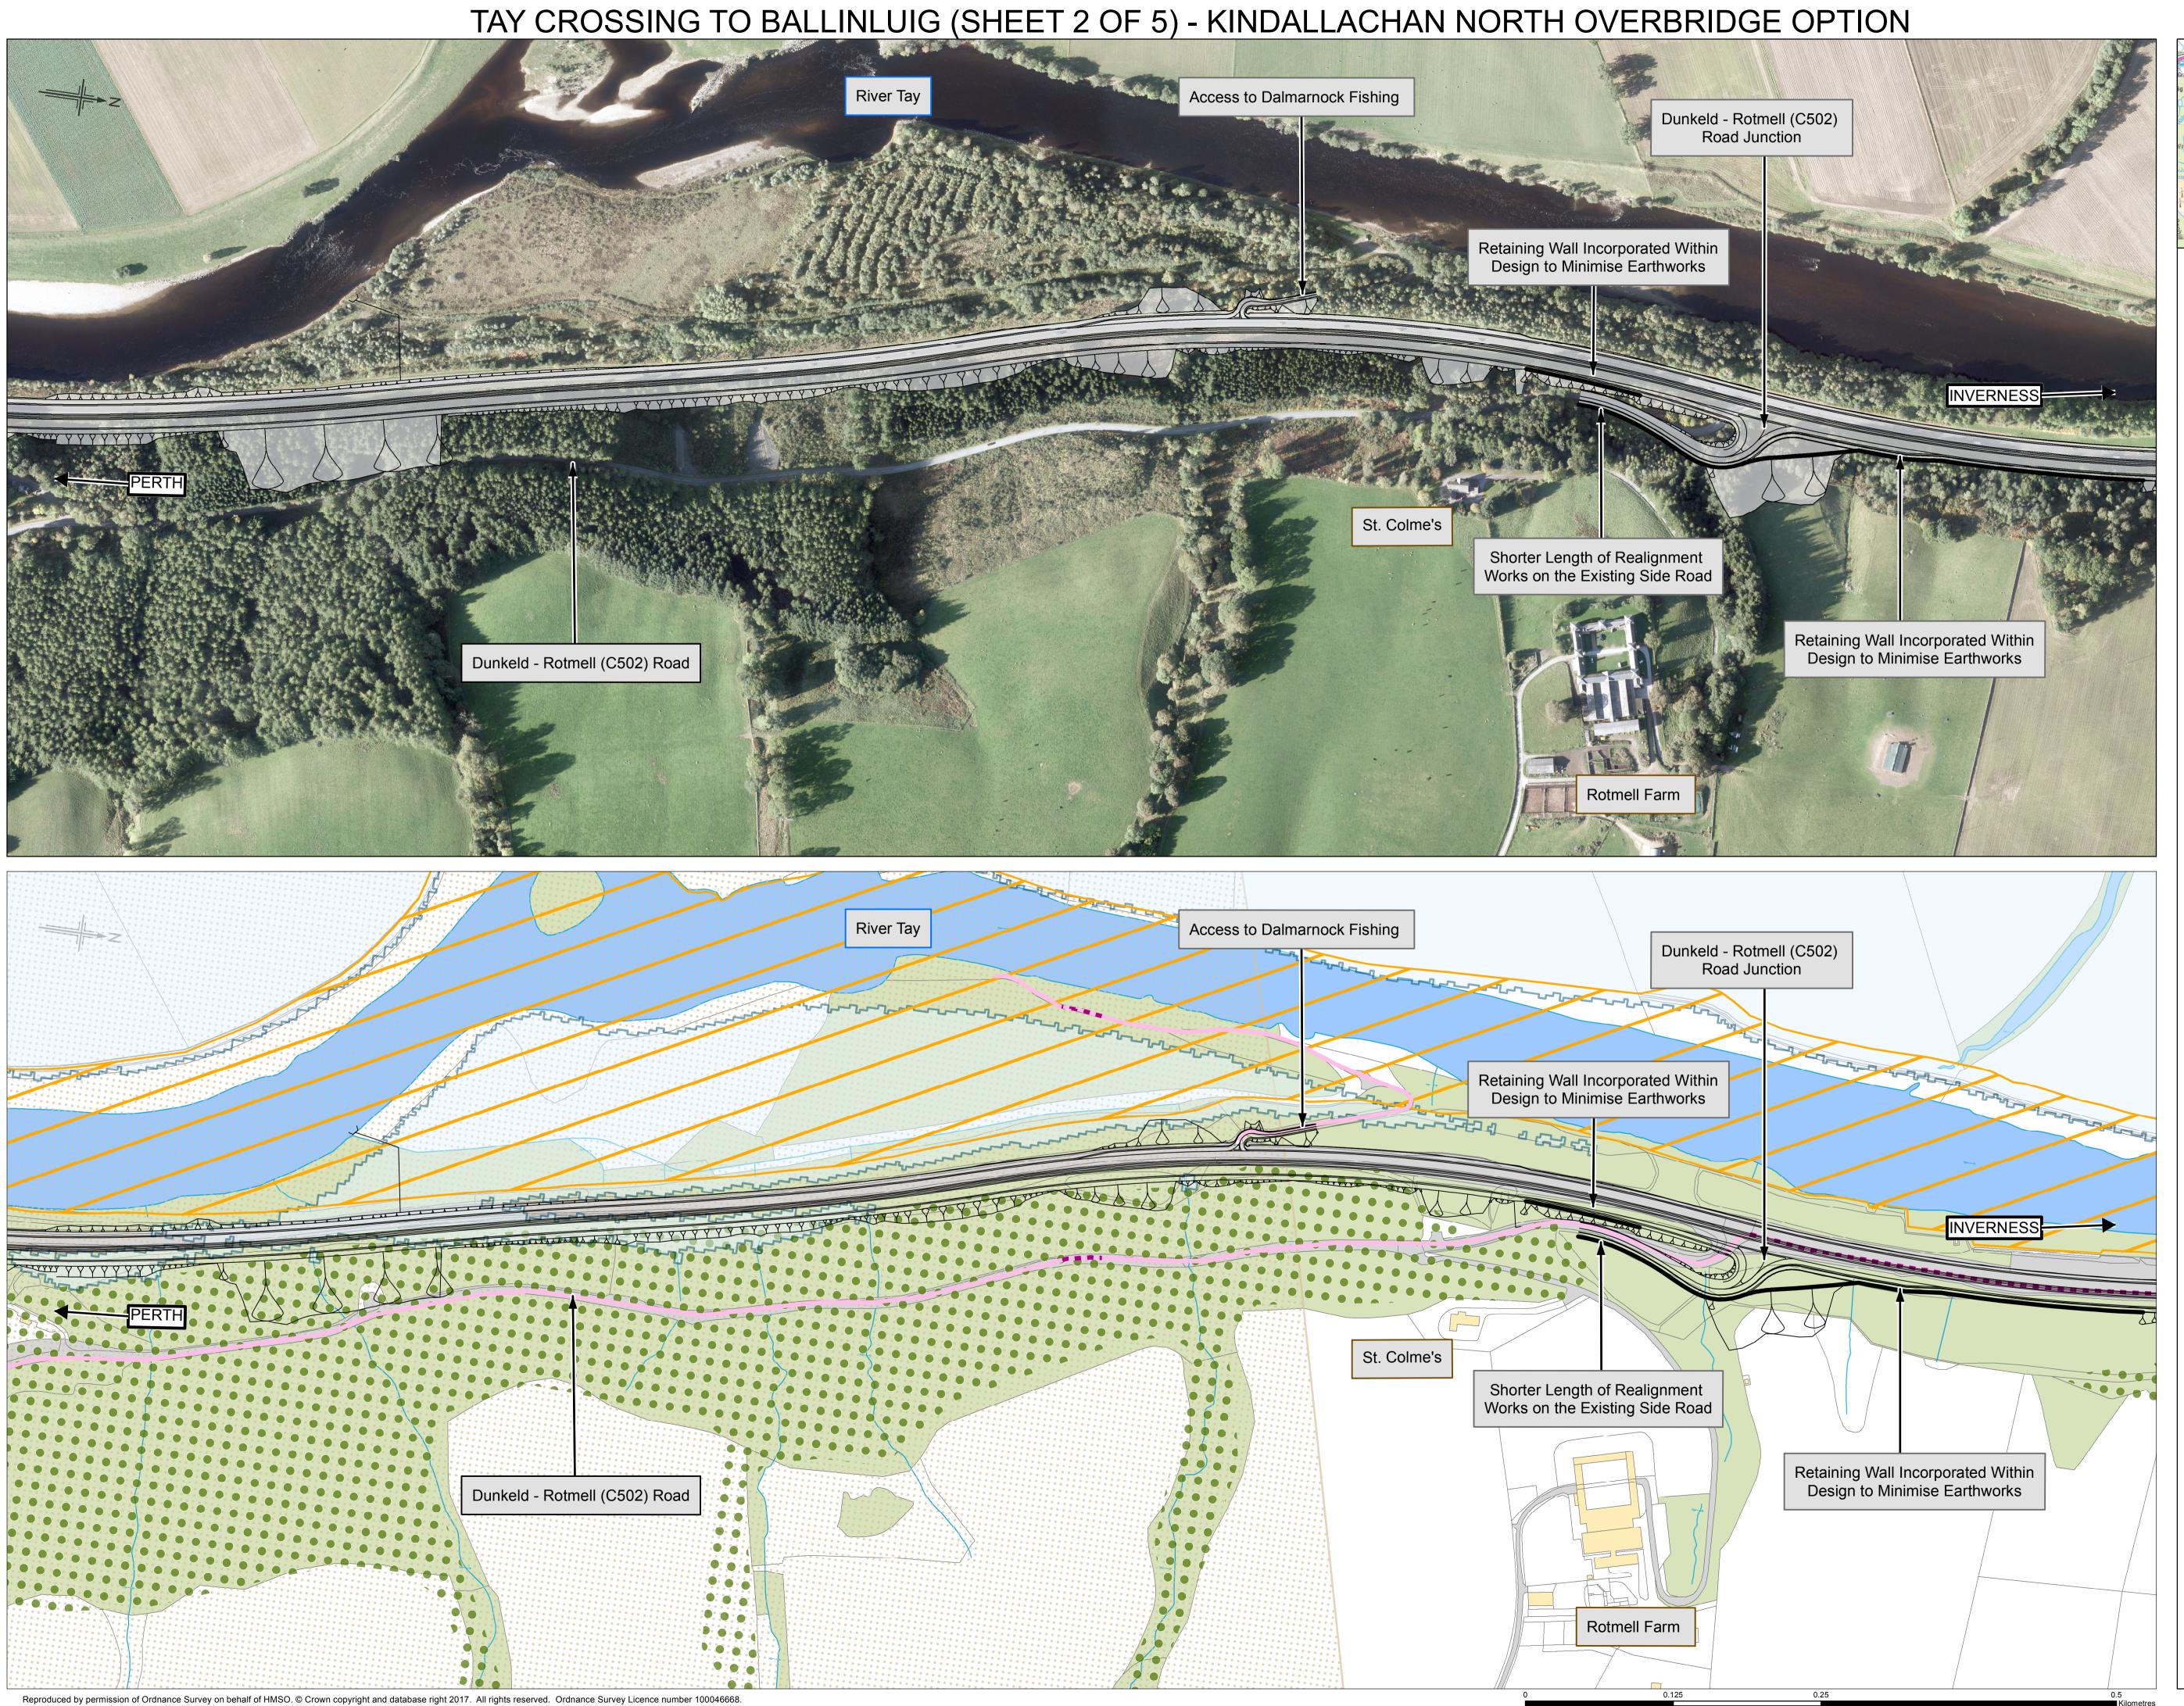

## Legend - Annotation

Please Note:

The options shown on this drawing are indicative and will be developed further during the next stage of design development. This will include the mainline alignment, the layout of the junctions, lay-bys, side roads and private means of access. Environmental mitigation will also be added to the scheme design.