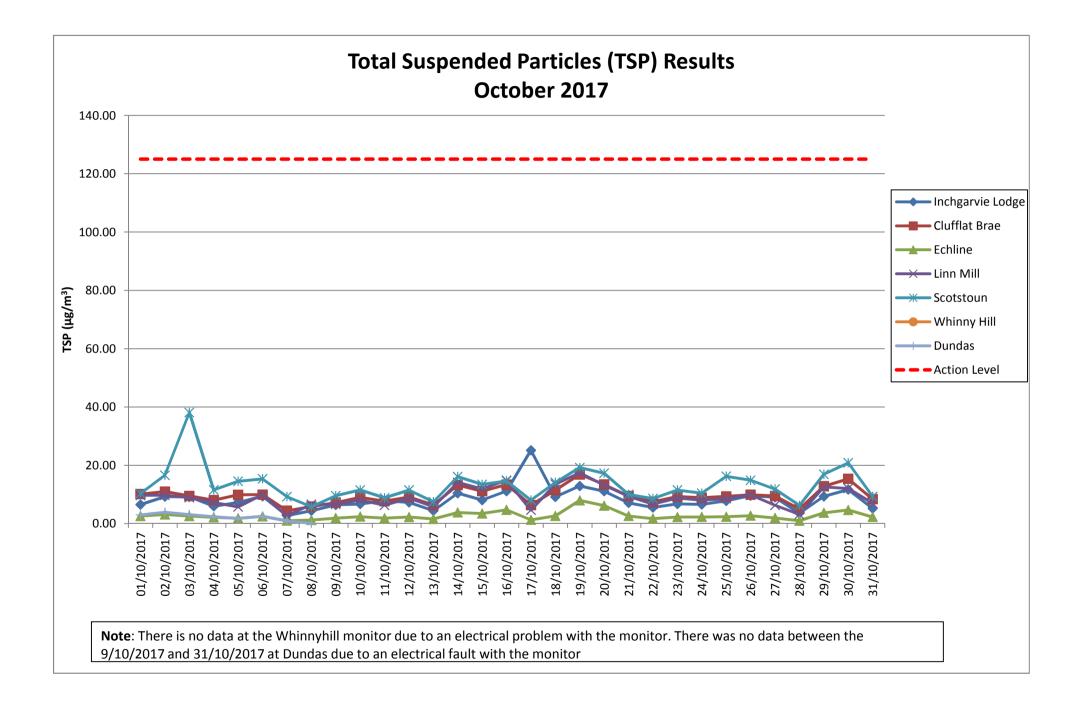

#### 3.2. Total Suspended Particles

**3.2.1.** The TSP results for October 2017 have been presented in a monthly chart; this can be found in Appendix B. The TSP levels at monitoring locations during October were found to be generally low and all results were within the threshold level. All locations across the site were found to follow a similar pattern to that observed for PM<sub>10</sub> levels, as described in 3.1.1.

#### **APPENDIX B: TOTAL SUSPENDED PARTICLES**

Page 12 of 14