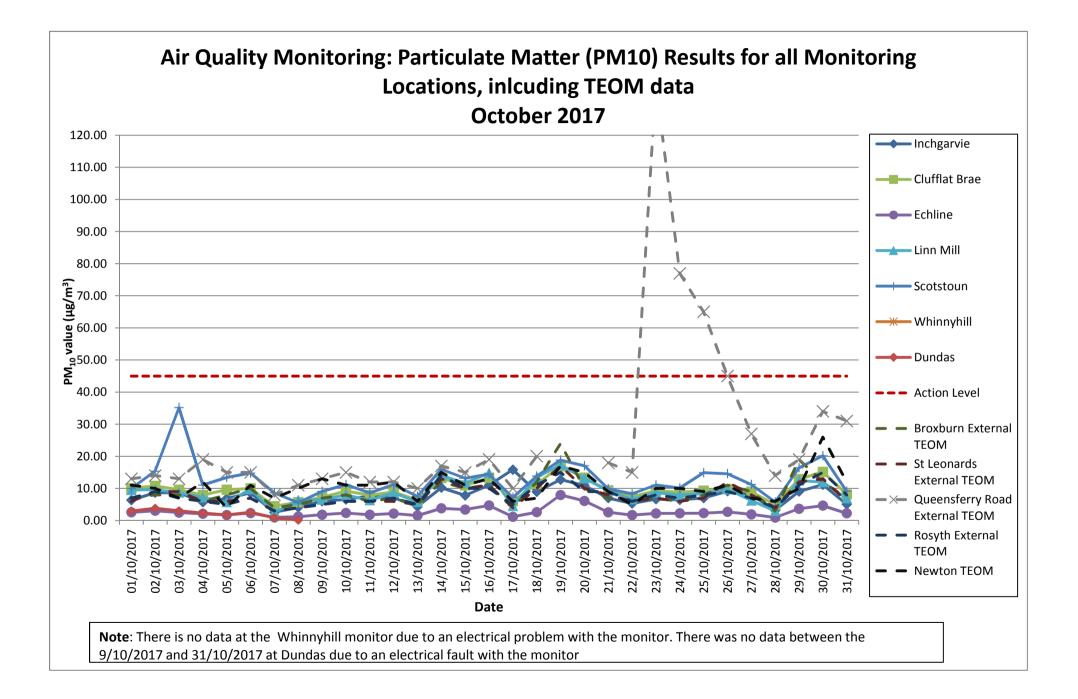

#### 3.1. Automatic Light Scatter Dust Meter Monitoring Results

- **3.1.1.** Light scatter meter results for October 2017 have been presented in a monthly chart; this can be found in Appendix A. Results for the month are generally low and all are below the action level. PM<sub>10</sub> levels generally follow a similar pattern throughout the month with the exception of a higher result recorded at Scotstoun on the 3<sup>rd</sup> October. At the time of this higher result the only FCBC work in this area was being undertaken on the South Emergency Link. It should be noted that another construction site (not FRC project related) is located closer to the monitor.
- **3.1.2.** The PM<sub>10</sub> results have also been compared to the daily mean results obtained from the TEOM air quality monitoring stations located in Newton, Rosyth, and Broxburn, and from the TEOM FDMS station located at Queensferry Road and St Leonards, Edinburgh (an urban background site). The TEOM at Newton was installed by West Lothian Council, facilitated by FCBC, during January 2012. The comparison between the light scatter and TEOM results demonstrates that both sets of results generally follow the same pattern throughout the month, with the exception of the result recorded at Scotstoun on 3<sup>rd</sup> October.

## Air Quality Monitoring Particulate Matter (PM10) Results for all Monitoring Locations October 2017

9/10/2017 and 31/10/2017 at Dundas due to an electrical fault with the monitor