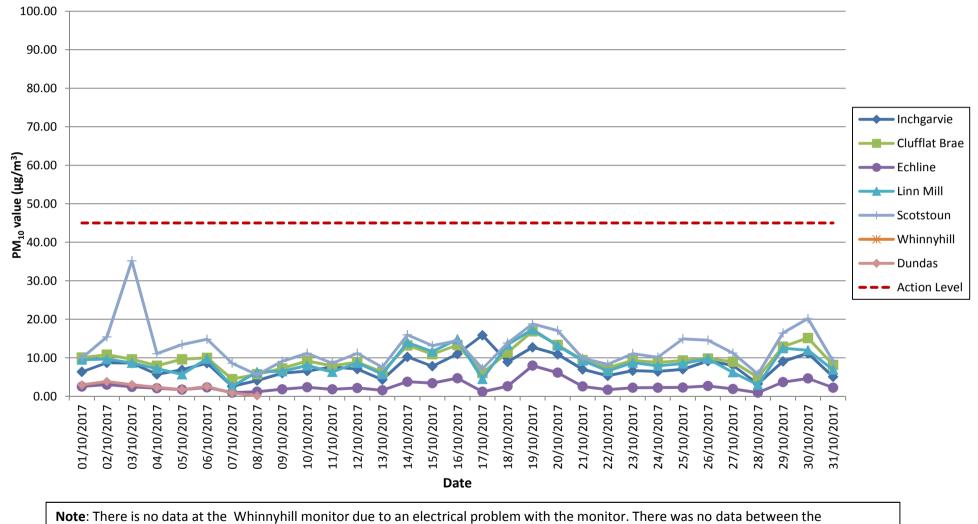

#### 3.1. Automatic Light Scatter Dust Meter Monitoring Results

- **3.1.1.** Light scatter meter results for October 2017 have been presented in a monthly chart; this can be found in Appendix A. Results for the month are generally low and all are below the action level. PM<sub>10</sub> levels generally follow a similar pattern throughout the month with the exception of a higher result recorded at Scotstoun on the 3<sup>rd</sup> October. At the time of this higher result the only FCBC work in this area was being undertaken on the South Emergency Link. It should be noted that another construction site (not FRC project related) is located closer to the monitor.
- **3.1.2.** The PM<sub>10</sub> results have also been compared to the daily mean results obtained from the TEOM air quality monitoring stations located in Newton, Rosyth, and Broxburn, and from the TEOM FDMS station located at Queensferry Road and St Leonards, Edinburgh (an urban background site). The TEOM at Newton was installed by West Lothian Council, facilitated by FCBC, during January 2012. The comparison between the light scatter and TEOM results demonstrates that both sets of results generally follow the same pattern throughout the month, with the exception of the result recorded at Scotstoun on 3<sup>rd</sup> October.

## Air Quality Monitoring Particulate Matter (PM10) Results for all Monitoring Locations October 2017

9/10/2017 and 31/10/2017 at Dundas due to an electrical fault with the monitor