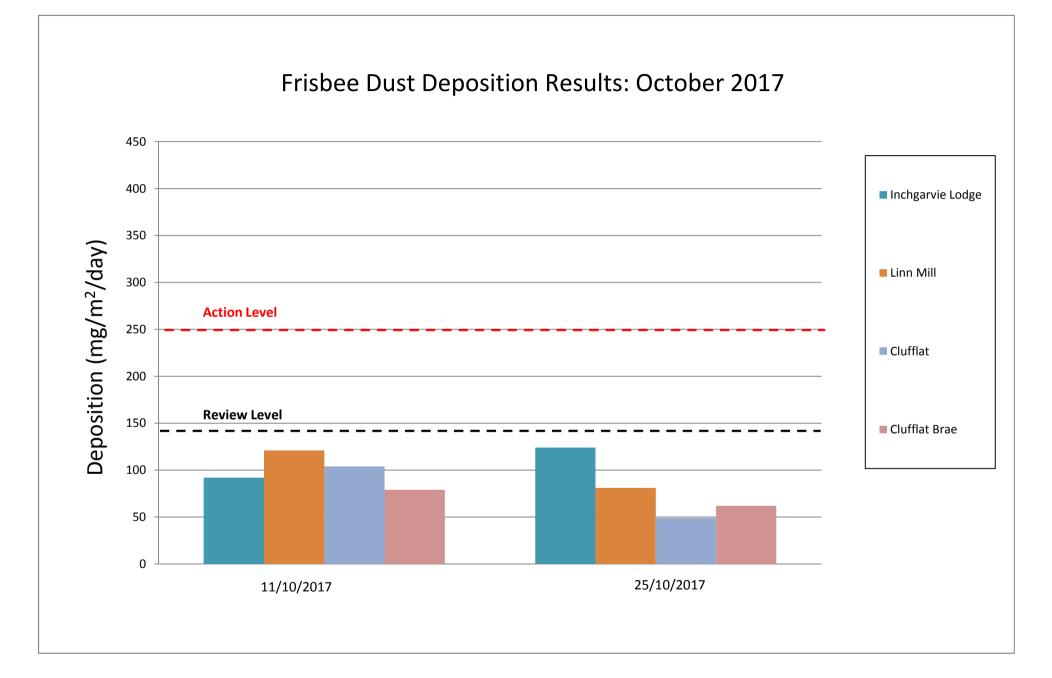

#### 3.3. Frisbee Dust Deposition Results

- 3.3.1. The Frisbee dust deposition results for October 2017 have been presented in a chart and can be found in Appendix C. Two collections were made in October; these occurred on the 11<sup>th</sup> and 25<sup>th</sup> October 2017.
- **3.3.2.** The site action level for the dust deposition rate has been set at 250 mg/m<sup>2</sup>/day. Exceedances of this level are treated as a potential incident and a review of the works in the vicinity of the site is instigated. A lower site review level has been set at 140 mg/m<sup>2</sup>/day. Where concentrations exceed the lower review threshold the site works are reviewed to ensure good practice is implemented; it is essentially a warning that additional controls may be required.
- **3.3.3.** During May there were no exceedances of either the site review or action levels.

#### **APPENDIX C: FRISBEE GAUGE RESULTS**

Page 13 of 14