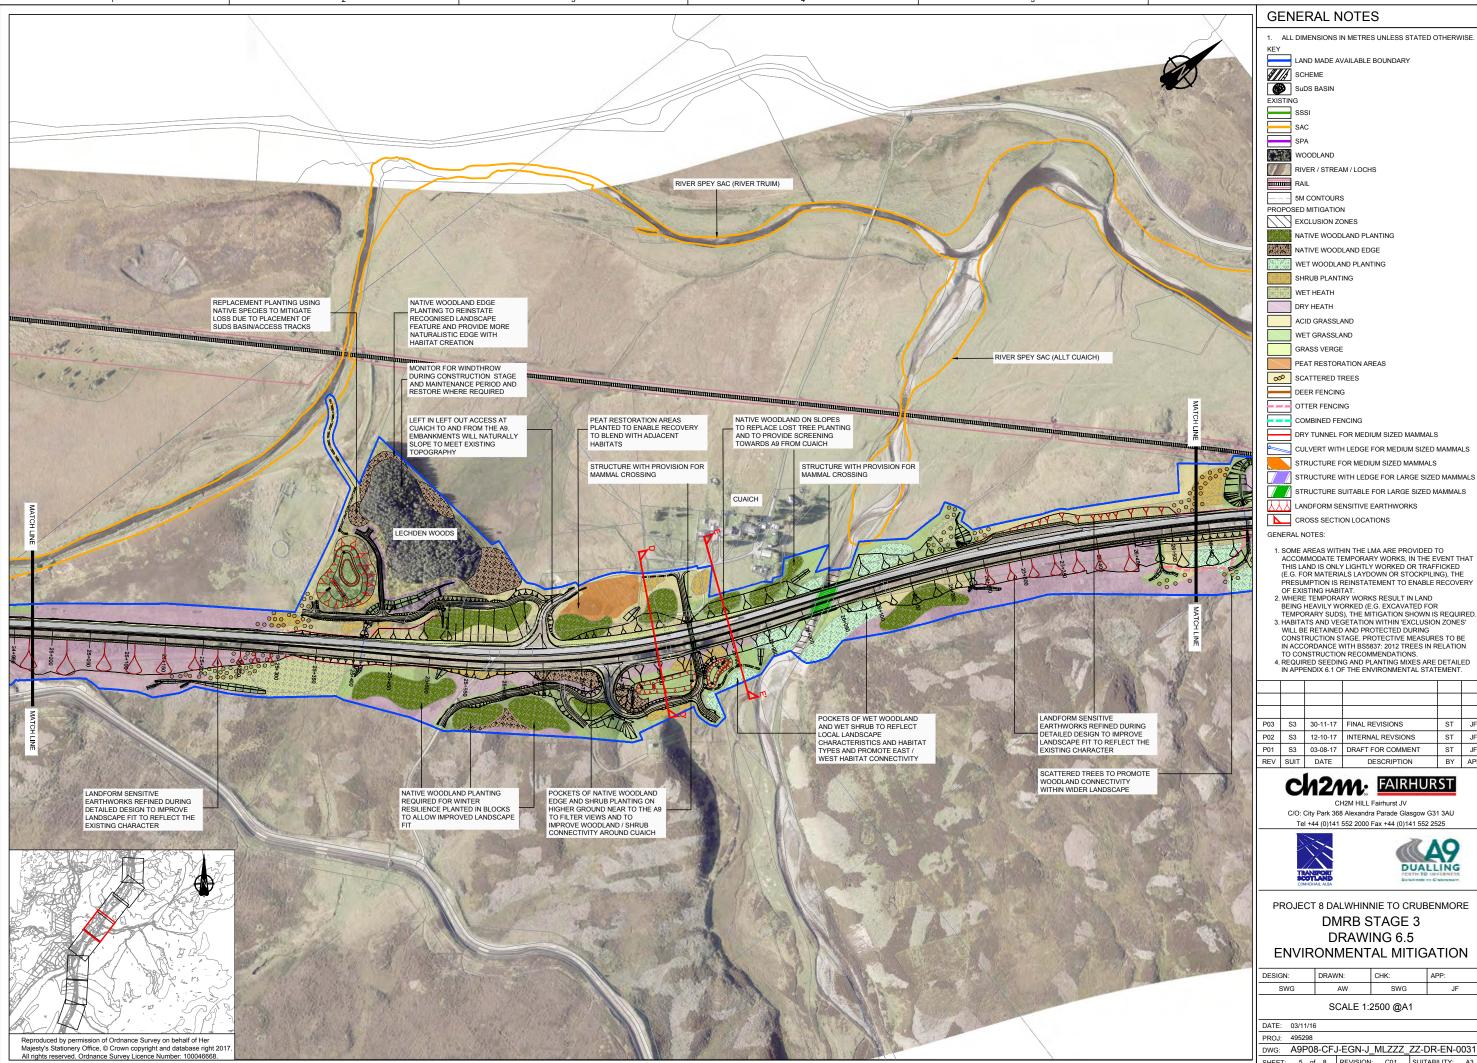

DWG: A9P08-CFJ-EGN-J\_MLZZZ\_ZZ-DR-EN-0027 SHEET: 1 of 8 REVISION: C01 SUITABILITY: A3

SOME AREAS WITHIN THE LMA ARE PROVIDED TO ACCOMMODATE TEMPORARY WORKS, IN THE EVENT THAT THIS LAND IS ONLY LIGHTLY WORKED OR TRAFFICKED (E.G. FOR MATERIALS LAYDOWN OR STOCKPILING), THE PRESUMPTION IS REINSTATEMENT TO ENABLE RECOVERY

2. WHERE TEMPORARY WORKS RESULT IN LAND
BEING HEAVILY WORKS RESULT IN LAND
BEING HEAVILY WORKSEQ (E.G. EXCAVATED FOR
TEMPORARY SUDS), THE MITIGATION SHOWN IS REQUIRED.
3. HABITATS AND VEGETATION WITHIN 'EXCLUSION ZONES'
WILL BE RETAINED AND PROTECTED DURING
CONSTRUCTION STAGE. PROTECTIVE MEASURES TO BE
IN ACCORDANCE WITH BS5837: 2012 TREES IN RELATION
TO CONSTRUCTION RECOMMENDATIONS.
BEQUIRED REFEMER AND BLANTING MIXES AGE DETAILED.