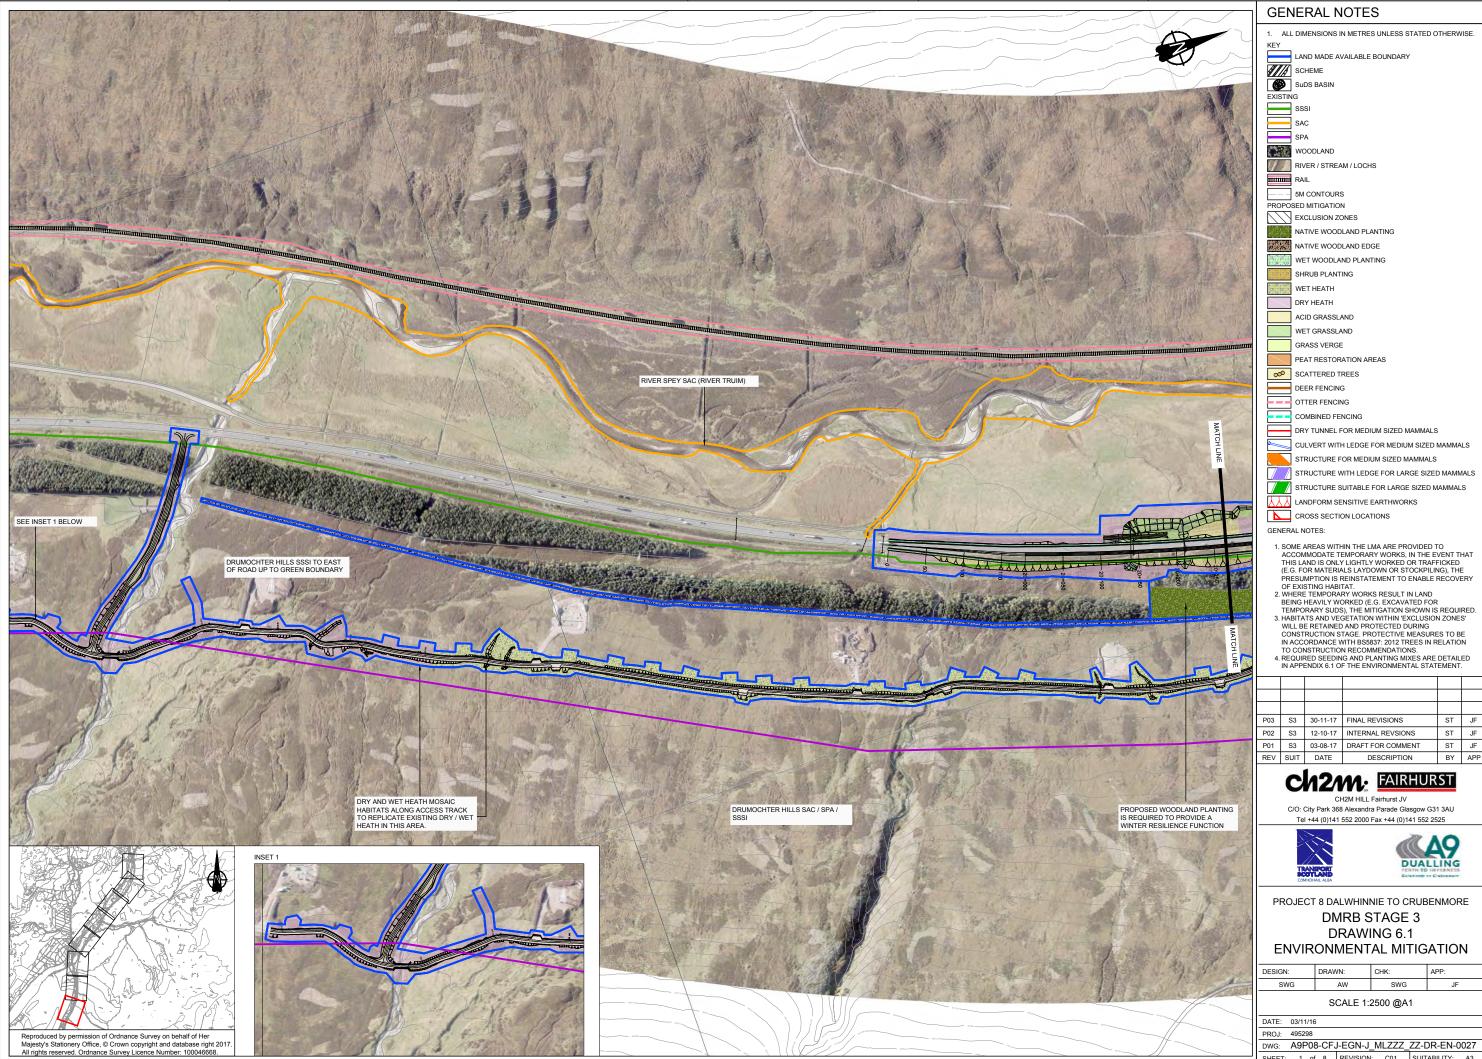

DWG: A9P08-CFJ-EGN-J\_MLZZZ\_ZZ-DR-EN-0027 SHEET: 1 of 8 REVISION: C01 SUITABILITY: A3

SOME AREAS WITHIN THE LMA ARE PROVIDED TO ACCOMMODATE TEMPORARY WORKS, IN THE EVENT THAT THIS LAND IS ONLY LIGHTLY WORKED OR TRAFFICKED (E.G. FOR MATERIALS LAYDOWN OR STOCKPILING), THE PRESUMPTION IS REINSTATEMENT TO ENABLE RECOVERY

2. WHERE TEMPORARY WORKS RESULT IN LAND
BEING HEAVILY WORKS RESULT IN LAND
BEING HEAVILY WORKSEQ (E.G. EXCAVATED FOR
TEMPORARY SUDS), THE MITIGATION SHOWN IS REQUIRED.
3. HABITATS AND VEGETATION WITHIN 'EXCLUSION ZONES'
WILL BE RETAINED AND PROTECTED DURING
CONSTRUCTION STAGE. PROTECTIVE MEASURES TO BE
IN ACCORDANCE WITH BS5837: 2012 TREES IN RELATION
TO CONSTRUCTION RECOMMENDATIONS.
BEQUIRED REFEMER AND BLANTING MIXES AGE DETAILED.