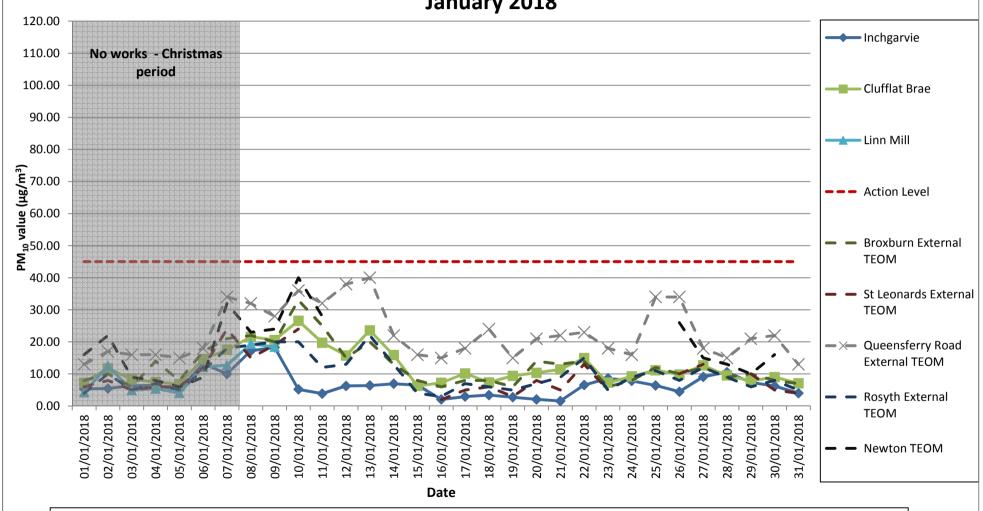

#### 3.1. Automatic Light Scatter Dust Meter Monitoring Results

- 3.1.1. Light scatter meter results for January 2018 have been presented in a monthly chart; this can be found in Appendix A. Results for the month are generally low and all are well below the action level. PM<sub>10</sub> levels follow a similar pattern throughout the month.
- **3.1.2.** The PM<sub>10</sub> results have also been compared to the daily mean results obtained from the TEOM air quality monitoring stations located in Newton, Rosyth, and Broxburn, and from the TEOM FDMS station located at Queensferry Road and St Leonards, Edinburgh (an urban background site). The TEOM at Newton was installed by West Lothian

Council, facilitated by FCBC, during January 2012. The comparison

between the light scatter and TEOM results demonstrates that both sets of results generally follow the same pattern throughout the month.

**APPENDIX A: LIGHT SCATTER METER RESULTS** 

Note: Please note there is no data available for Linn Mill after 09/01/2018 due to a power issue.

Note: Please note there is no data available for Linn Mill after 09/01/2018 due to a power issue.