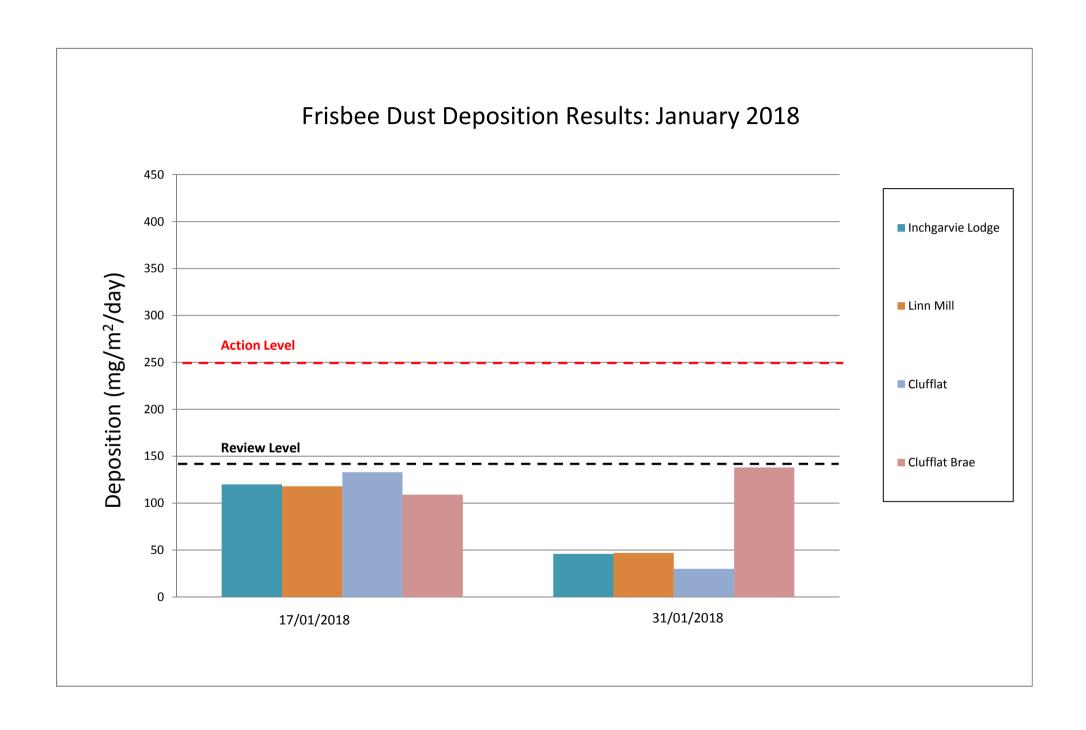

#### 3.3. Frisbee Dust Deposition Results

- **3.3.1.** The Frisbee dust deposition results for January 2018 have been presented in a chart and can be found in Appendix C. Two collections were made in January; these occurred on the 17<sup>th</sup> and 31<sup>st</sup> January 2018.
- **3.3.2.** The site action level for the dust deposition rate has been set at 250 mg/m²/day. Exceedances of this level are treated as a potential incident and a review of the works in the vicinity of the site is instigated. A lower site review level has been set at 140 mg/m²/day. Where concentrations exceed the lower review threshold the site works are reviewed to ensure good practice is implemented; it is essentially a warning that additional controls may be required.
- **3.3.3.** During January there were no exceedances of either the site review or action levels.