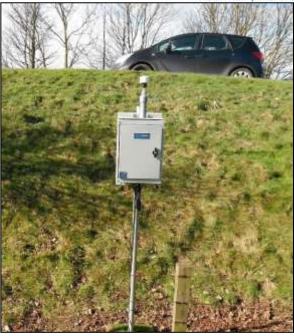

Figure 1: Example of an Installed Frisbee Gauge Meter

DRAGADOS | AMERICAN BRIDGE INTERNATIONAL HOCHTIEF | MORRISON CONSTRUCTION

Figure 2: Example of an installed Automatic Light Scatter Dust Meter

HOCHTIEF | MORRISON CONSTRUCTION