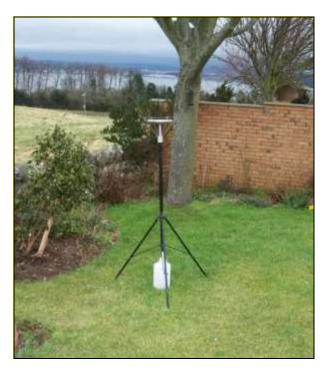

Figure 1: Example of an Installed Frisbee Gauge Meter

DRAGADOS | AMERICAN BRIDGE INTERNATIONAL HOCHTIEF | MORRISON CONSTRUCTION

Figure 2: Example of an installed Automatic Light Scatter Dust Meter

HOCHTIEF | MORRISON CONSTRUCTION