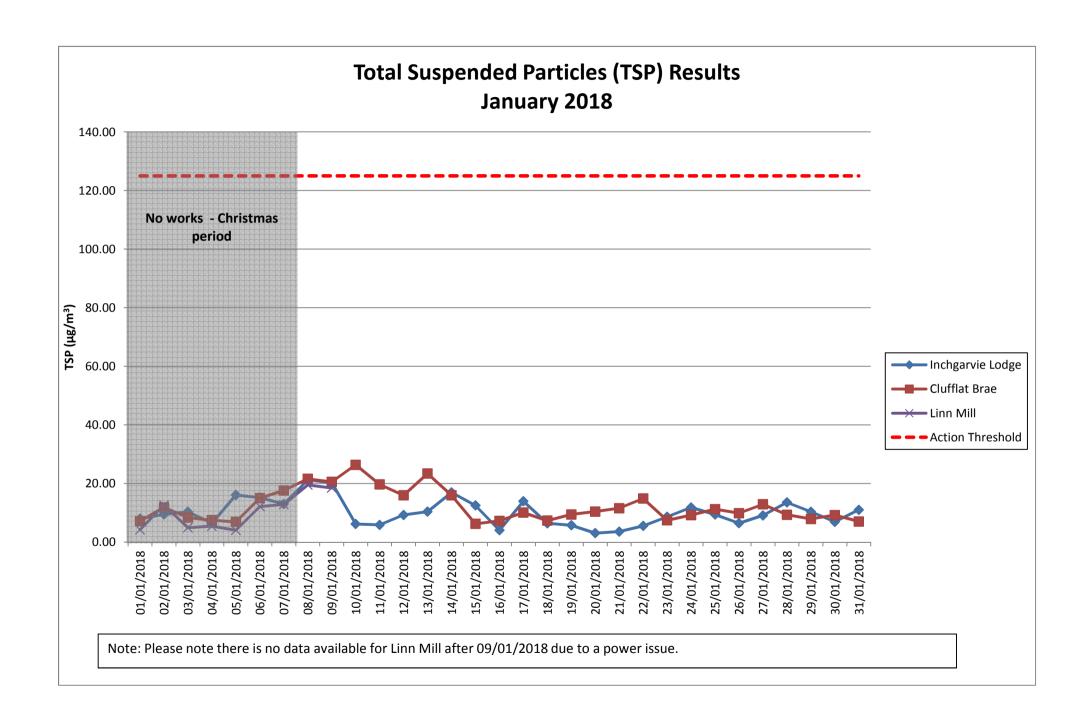

#### 3.2. Total Suspended Particles

3.2.1. The TSP results for January 2018 have been presented in a monthly chart; this can be found in Appendix B. The TSP levels at monitoring locations during January were found to be low and all results were within the threshold level. All locations across the site were found to follow a similar pattern to that observed for PM<sub>10</sub> levels, as described in 3.1.1.

**APPENDIX A: LIGHT SCATTER METER RESULTS** 

Note: Please note there is no data available for Linn Mill after 09/01/2018 due to a power issue.

Note: Please note there is no data available for Linn Mill after 09/01/2018 due to a power issue.