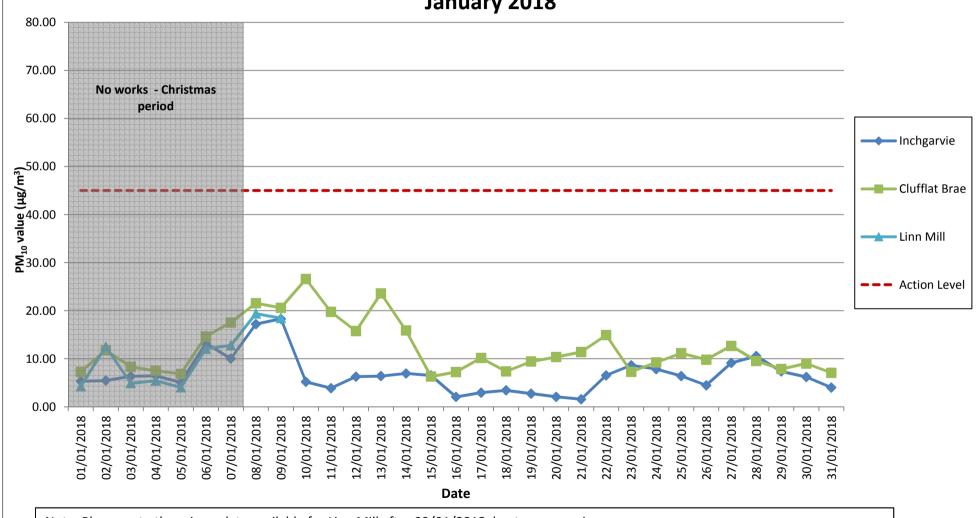

#### 3.1. Automatic Light Scatter Dust Meter Monitoring Results

- 3.1.1. Light scatter meter results for January 2018 have been presented in a monthly chart; this can be found in Appendix A. Results for the month are generally low and all are well below the action level. PM<sub>10</sub> levels follow a similar pattern throughout the month.
- **3.1.2.** The PM<sub>10</sub> results have also been compared to the daily mean results obtained from the TEOM air quality monitoring stations located in Newton, Rosyth, and Broxburn, and from the TEOM FDMS station located at Queensferry Road and St Leonards, Edinburgh (an urban background site). The TEOM at Newton was installed by West Lothian

Council, facilitated by FCBC, during January 2012. The comparison

between the light scatter and TEOM results demonstrates that both sets of results generally follow the same pattern throughout the month.

**APPENDIX A: LIGHT SCATTER METER RESULTS** 

Note: Please note there is no data available for Linn Mill after 09/01/2018 due to a power issue.

Note: Please note there is no data available for Linn Mill after 09/01/2018 due to a power issue.