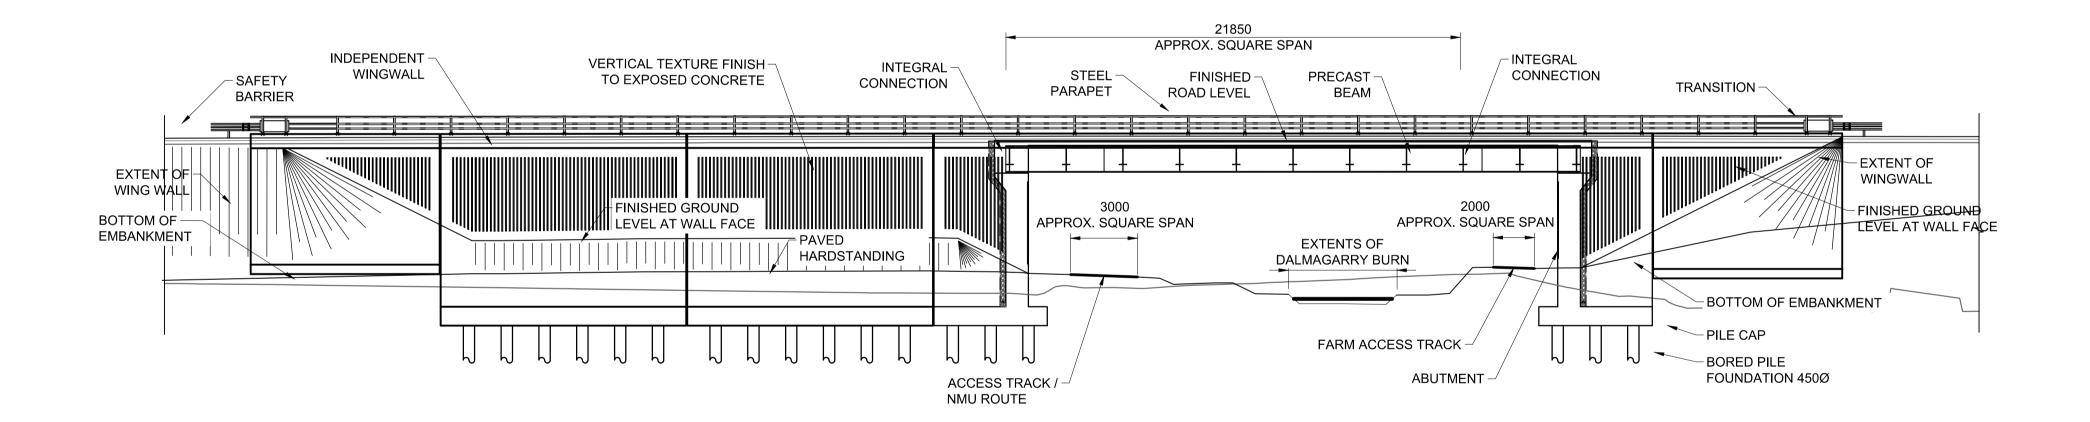

SCALE 1:500

**ELEVATION** 

SECTION SCALE 1:125

1. THIS DRAWING IS TO BE READ IN CONJUNCTION WITH THE ENVIRONMENTAL STATEMENT.

2. THE DRAWING IS A STAGE 3 GENERAL ARRANGEMENT

DRAWING AND MAY BE SUBJECT TO CHANGE.

EXISTING WATERCOURSES & STREAMS