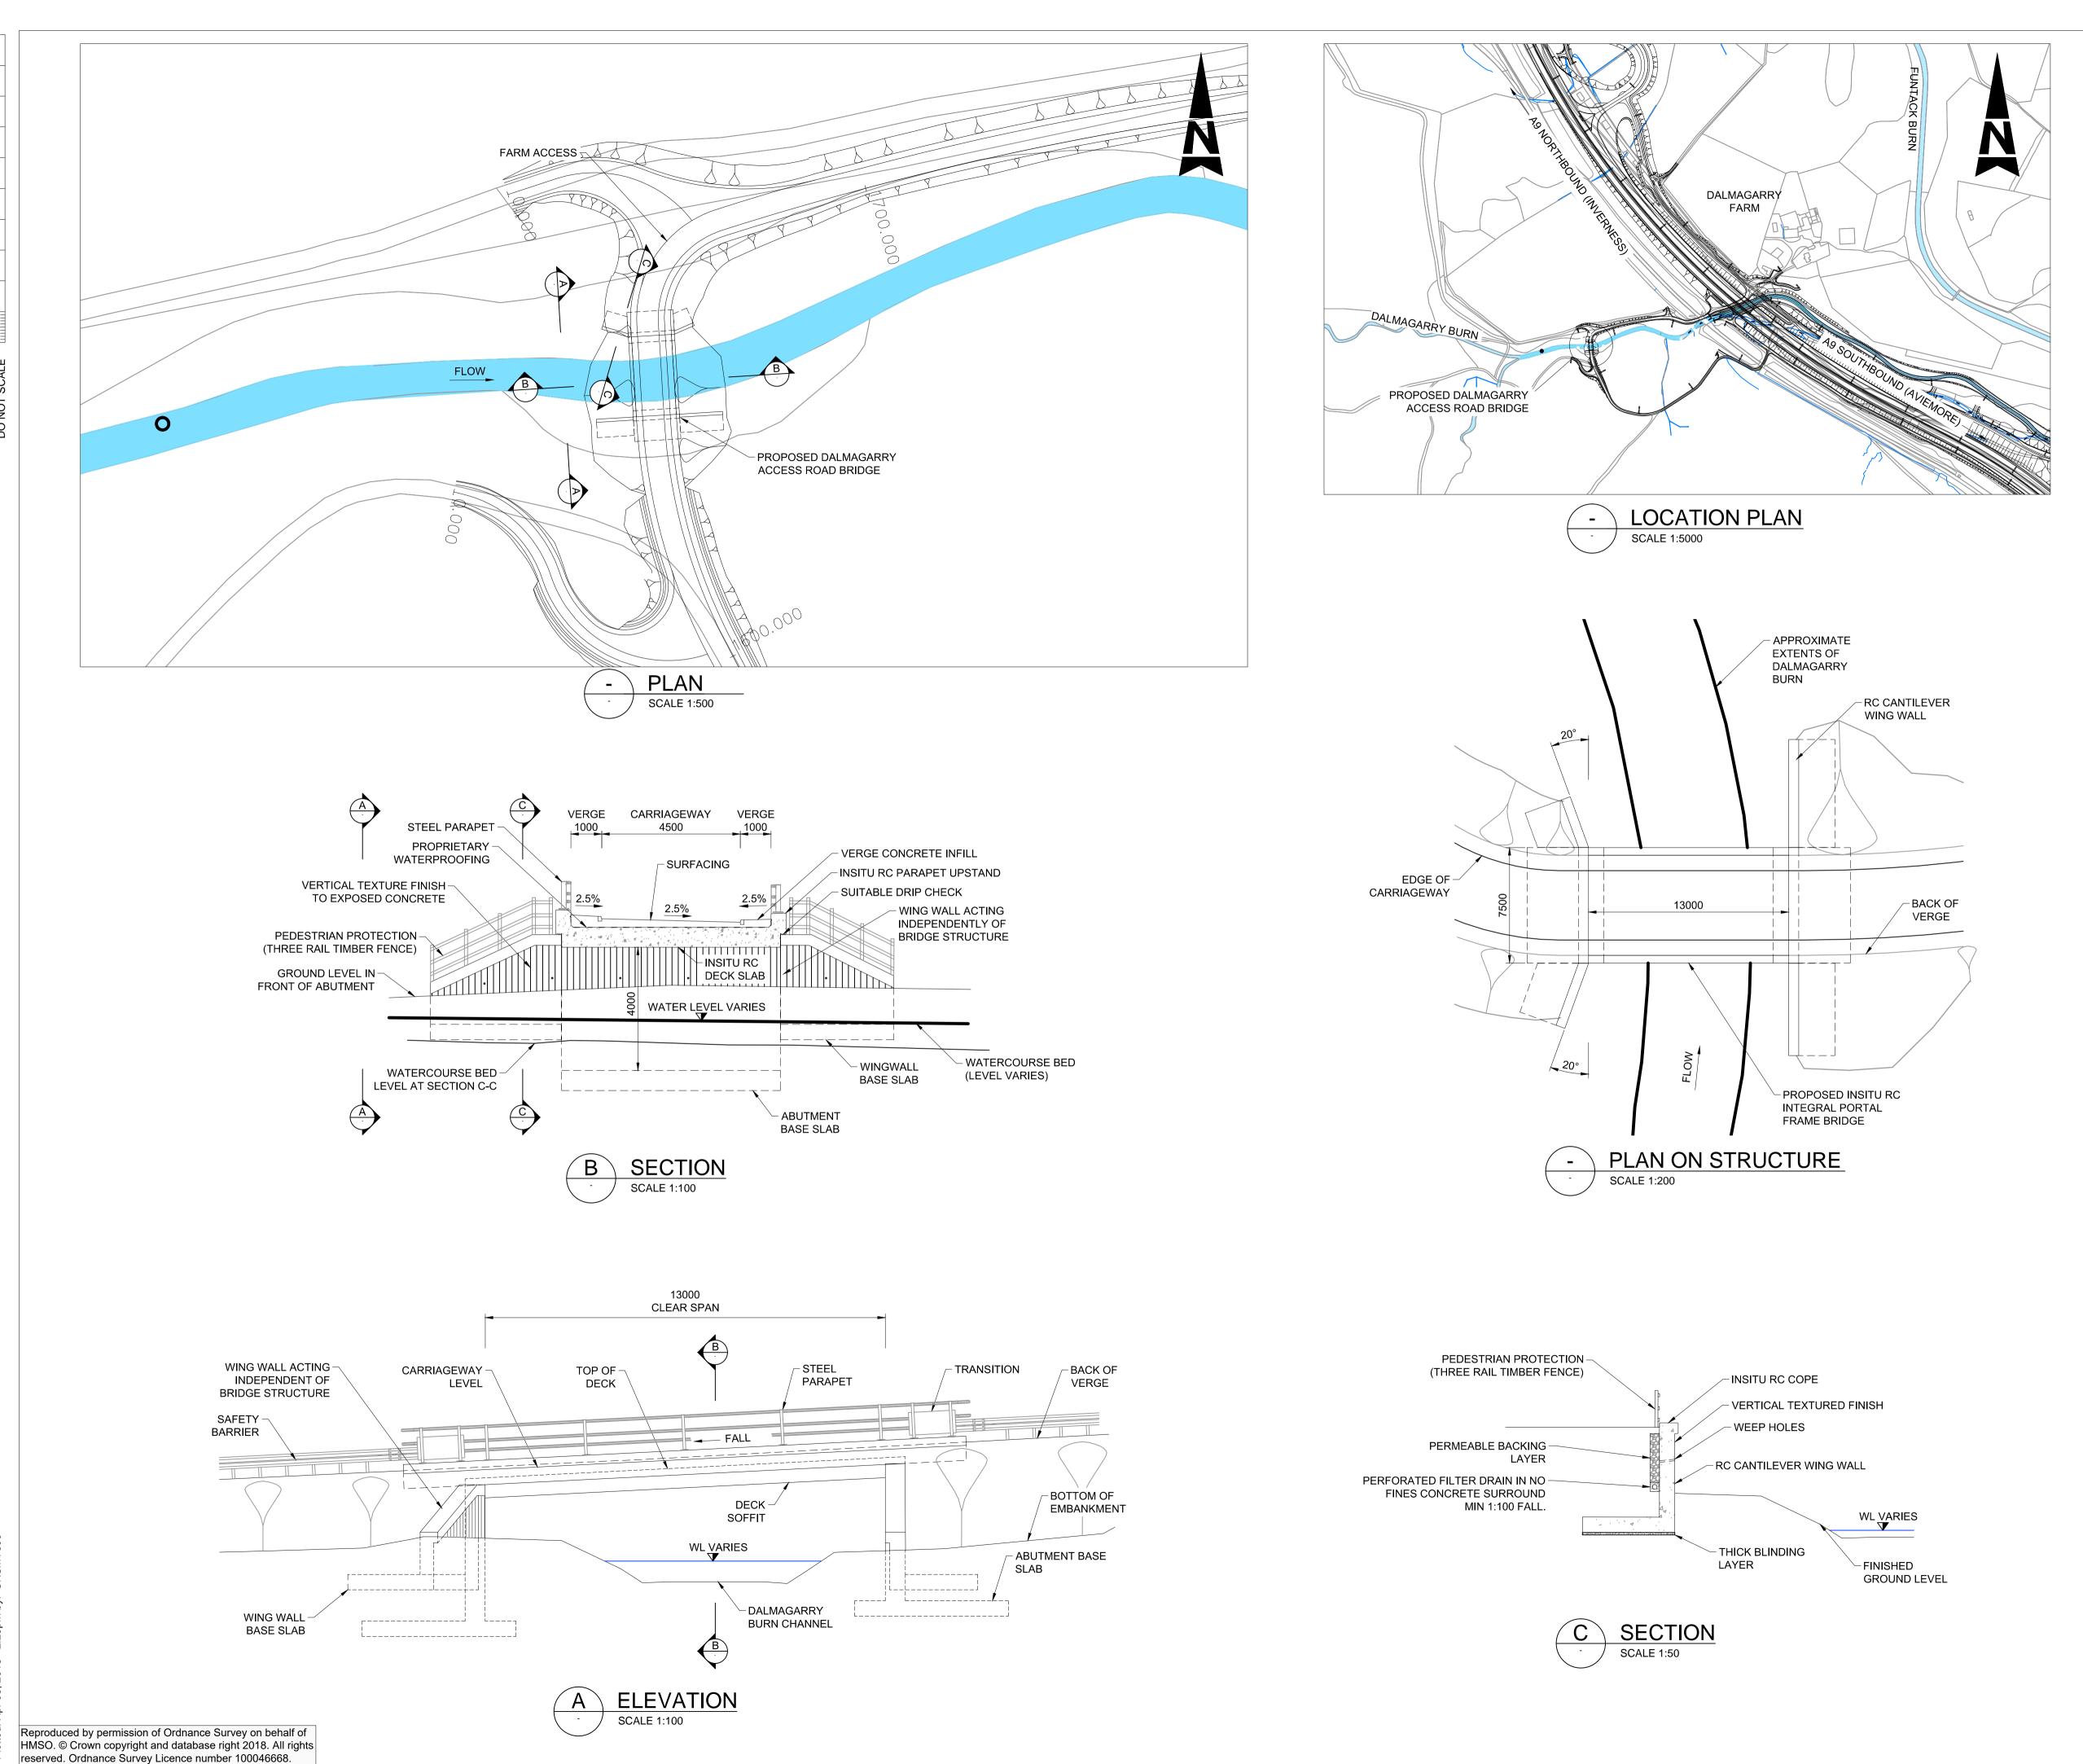

SCALE 1:500

**ELEVATION** 

SECTION SCALE 1:125

1. THIS DRAWING IS TO BE READ IN CONJUNCTION WITH THE ENVIRONMENTAL STATEMENT.

2. THE DRAWING IS A STAGE 3 GENERAL ARRANGEMENT

DRAWING AND MAY BE SUBJECT TO CHANGE.

EXISTING WATERCOURSES & STREAMS

**LOCATION PLAN** (SCALE N.T.S)

- 1. ALL DIMENSIONS ARE IN MILLIMETRES UNLESS STATED
- 2. THIS DRAWING IS TO BE READ IN CONJUNCTION WITH THE ENVIRONMENTAL STATEMENT.
- 3. THIS DRAWING IS A STAGE 3 GENERAL ARRANGEMENT AND IS SUBJECT TO CHANGE.

## **ATKINS** mouchel

FIGURE 5.7B A9 ARB 1260 DALMAGARRY ACCESS ROAD BRIDGE INDICATIVE ARRANGEMENT

| Scale          | Designed / Drawn | Checked  | Approved | Authorised |
|----------------|------------------|----------|----------|------------|
| 1:1            | RC               | GA       | RB       | SB         |
| Original Size  | Date             | Date     | Date     | Date       |
| A1             | 30/03/18         | 30/03/18 | 30/03/18 | 30/03/18   |
| Drawing Number | _                |          |          | Revision   |
| Project        | Origina          | tor      | Volume   |            |
|                | <b>D</b> ∩1      |          |          |            |

A\_MLDAL\_ST - DR - ST - 0001

Location Type Role Number