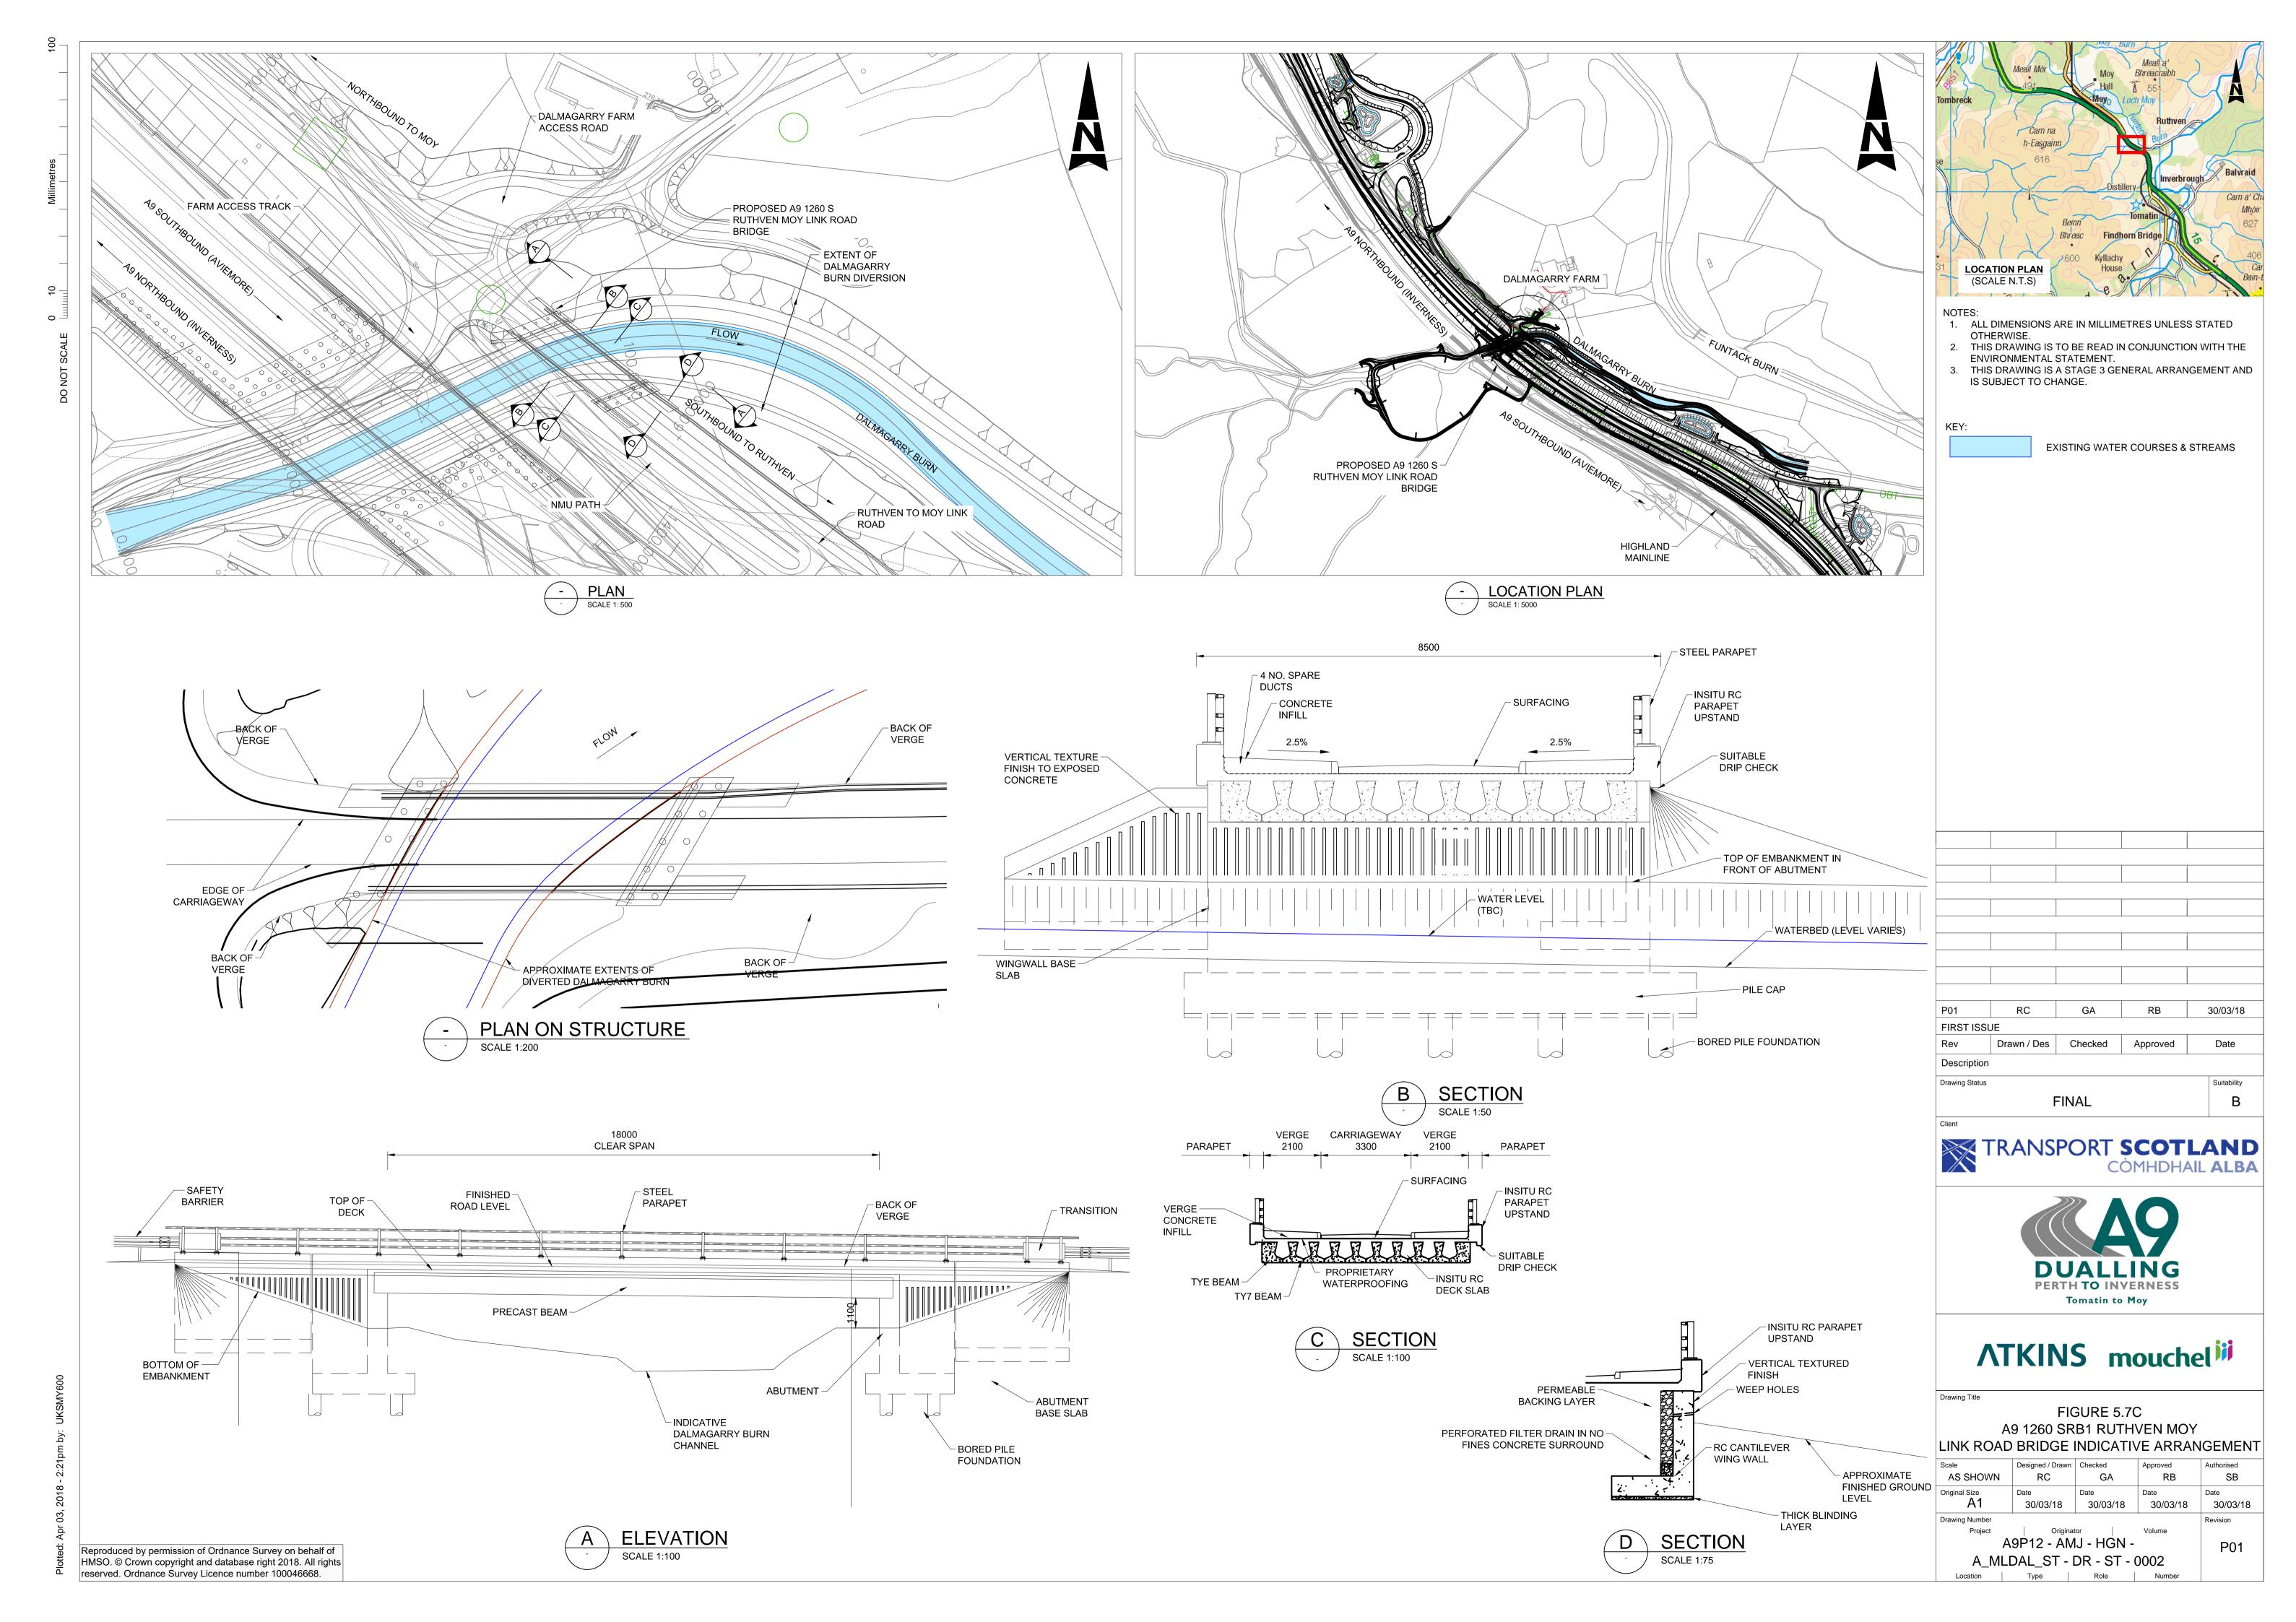

**LOCATION PLAN** (SCALE N.T.S)

- 1. ALL DIMENSIONS ARE IN MILLIMETRES UNLESS STATED
- 2. THIS DRAWING IS TO BE READ IN CONJUNCTION WITH THE ENVIRONMENTAL STATEMENT.
- 3. THIS DRAWING IS A STAGE 3 GENERAL ARRANGEMENT AND IS SUBJECT TO CHANGE.

**EXISTING WATER COURSES & STREAMS** 

P01 GΑ RB 30/03/18 RC FIRST ISSUE Drawn / Des Checked Approved Rev Date Description

Drawing Status Suitability FINAL В