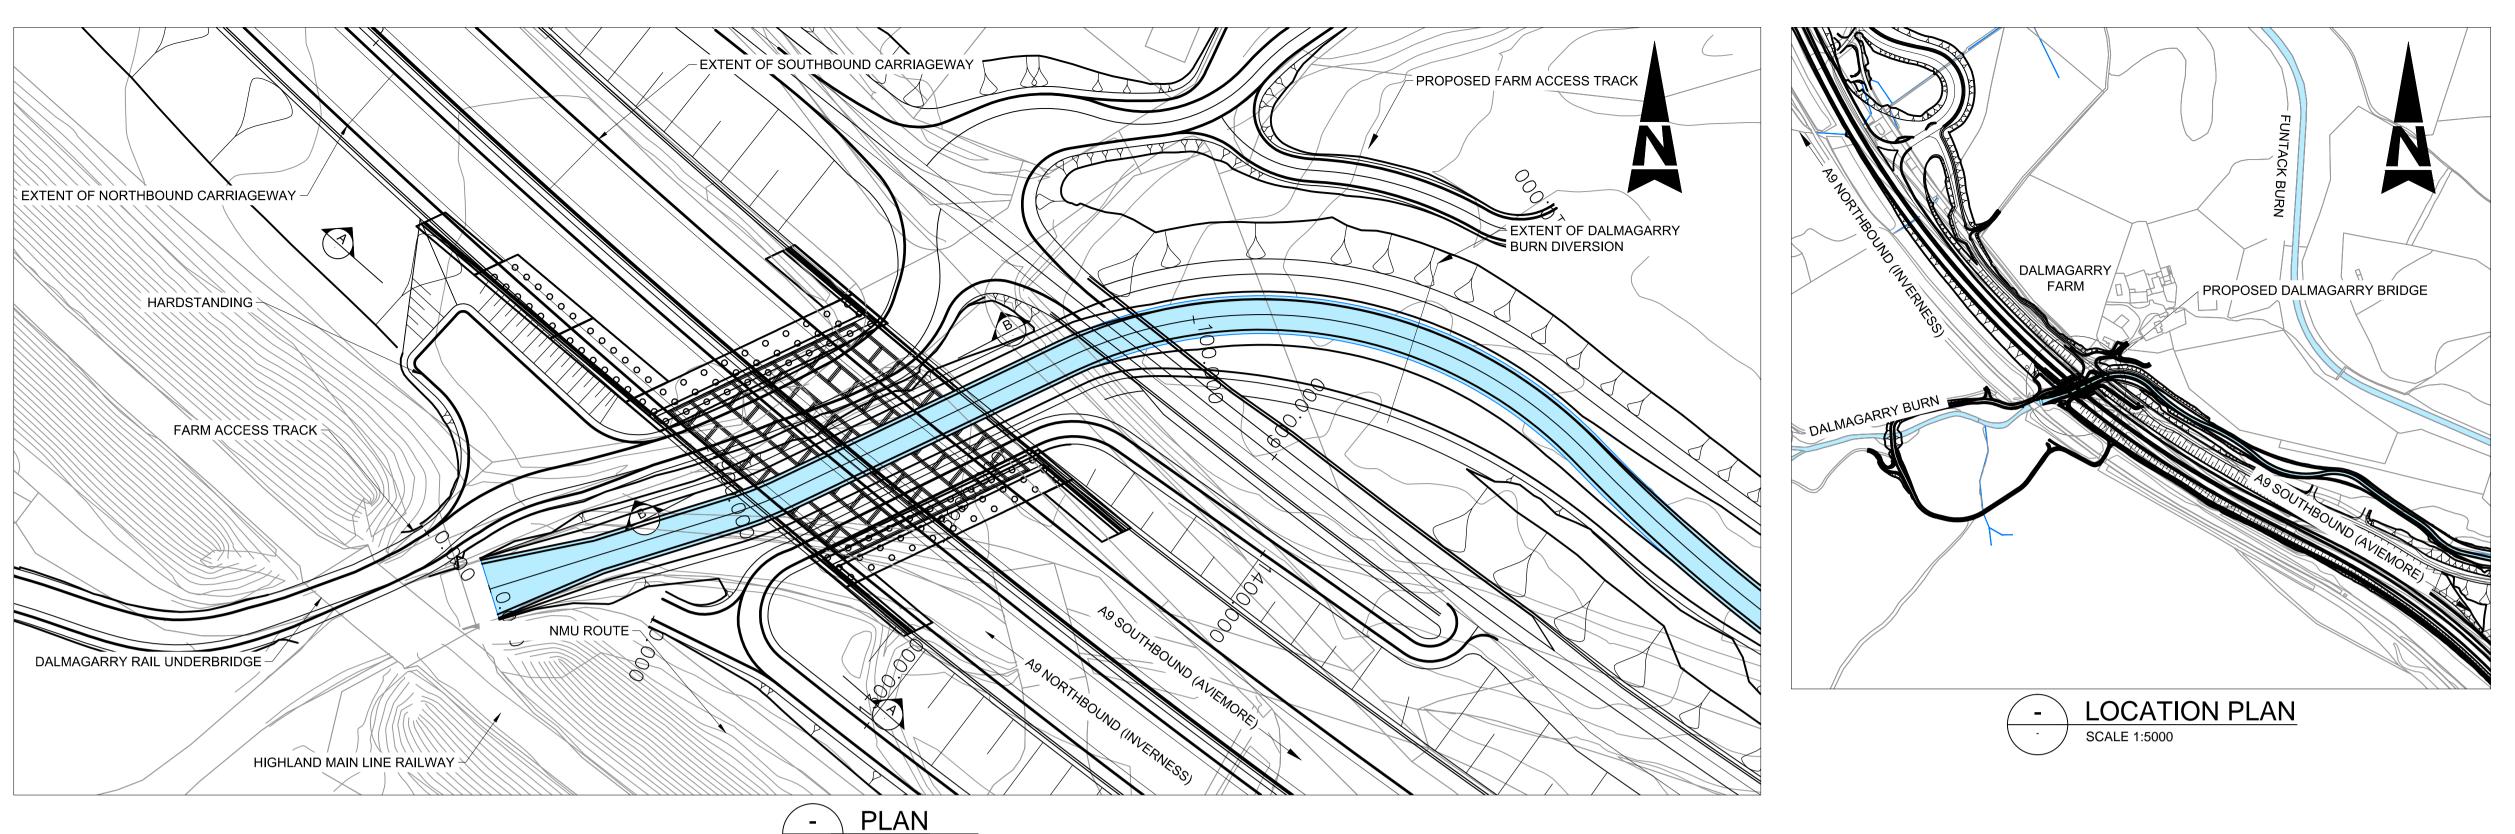

SCALE 1:500

**ELEVATION** 

SECTION SCALE 1:125

1. THIS DRAWING IS TO BE READ IN CONJUNCTION WITH THE ENVIRONMENTAL STATEMENT.

2. THE DRAWING IS A STAGE 3 GENERAL ARRANGEMENT

DRAWING AND MAY BE SUBJECT TO CHANGE.

EXISTING WATERCOURSES & STREAMS

**LOCATION PLAN** (SCALE N.T.S)

- 1. ALL DIMENSIONS ARE IN MILLIMETRES UNLESS STATED
- 2. THIS DRAWING IS TO BE READ IN CONJUNCTION WITH THE ENVIRONMENTAL STATEMENT.
- 3. THIS DRAWING IS A STAGE 3 GENERAL ARRANGEMENT AND IS SUBJECT TO CHANGE.