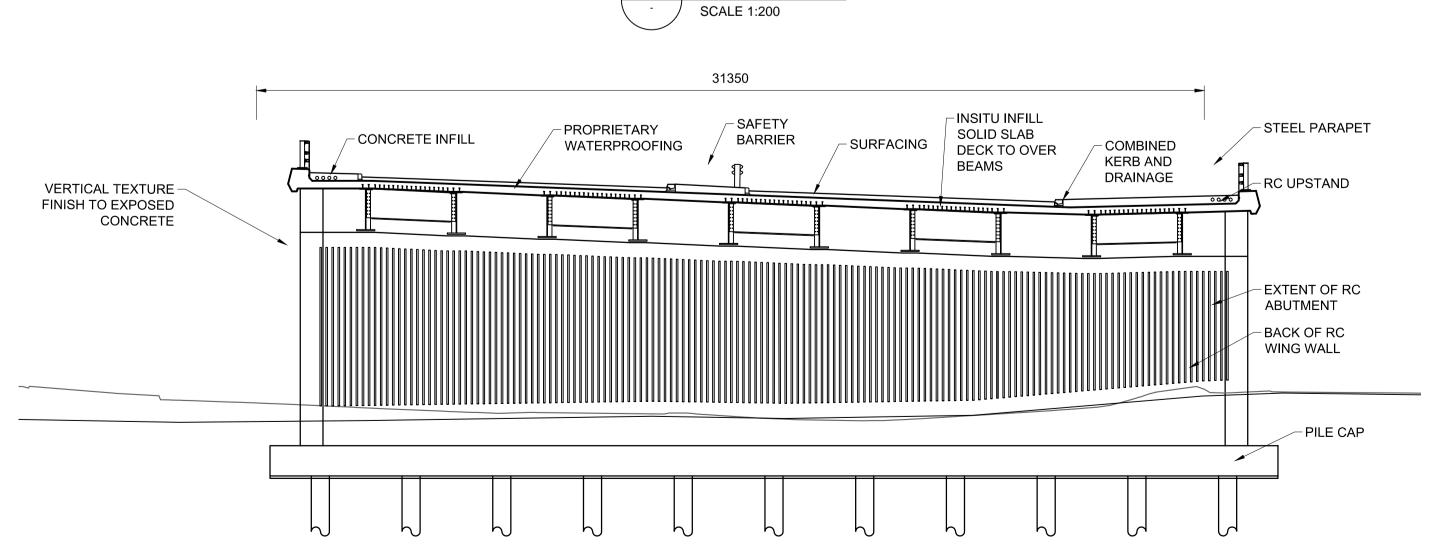

SCALE 1:500

**ELEVATION** 

SECTION SCALE 1:125

1. THIS DRAWING IS TO BE READ IN CONJUNCTION WITH THE ENVIRONMENTAL STATEMENT.

2. THE DRAWING IS A STAGE 3 GENERAL ARRANGEMENT

DRAWING AND MAY BE SUBJECT TO CHANGE.