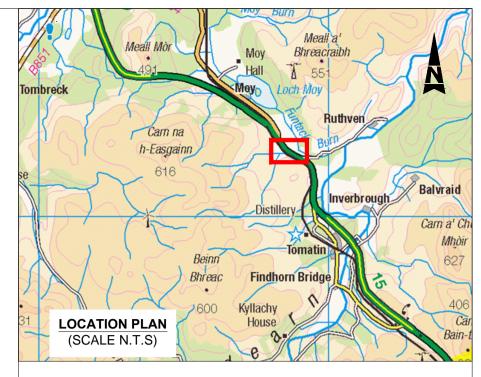

- 1. THIS DRAWING IS TO BE READ IN CONJUNCTION WITH THE ENVIRONMENTAL STATEMENT.
- 2. THE DRAWING IS A STAGE 3 GENERAL ARRANGEMENT DRAWING AND MAY BE SUBJECT TO CHANGE.

| P01       | RC          | GA      | RB       | 30/03/18 |
|-----------|-------------|---------|----------|----------|
| FIRST IS  | SSUE        |         |          |          |
| Rev       | Drawn / Des | Checked | Approved | Date     |
|           |             |         |          |          |
| Descripti | on          |         |          |          |

## **ATKINS** mouchel

FIGURE 5.8B MOY RAIL BRIDGE INDICATIVE ARRANGEMENT - SHEET 2 OF 2

Location Type Role Number

| Scale<br>AS SHOWN     | Designed / Drawn RC | Checked<br>GA | Approved RB   | Authorised SB |
|-----------------------|---------------------|---------------|---------------|---------------|
| Original Size         | Date 30/03/18       | Date 30/03/18 | Date 30/03/18 | Date 30/03/18 |
| rawing Number         | Revision            |               |               |               |
| Project<br>A<br>A MLN | P01                 |               |               |               |