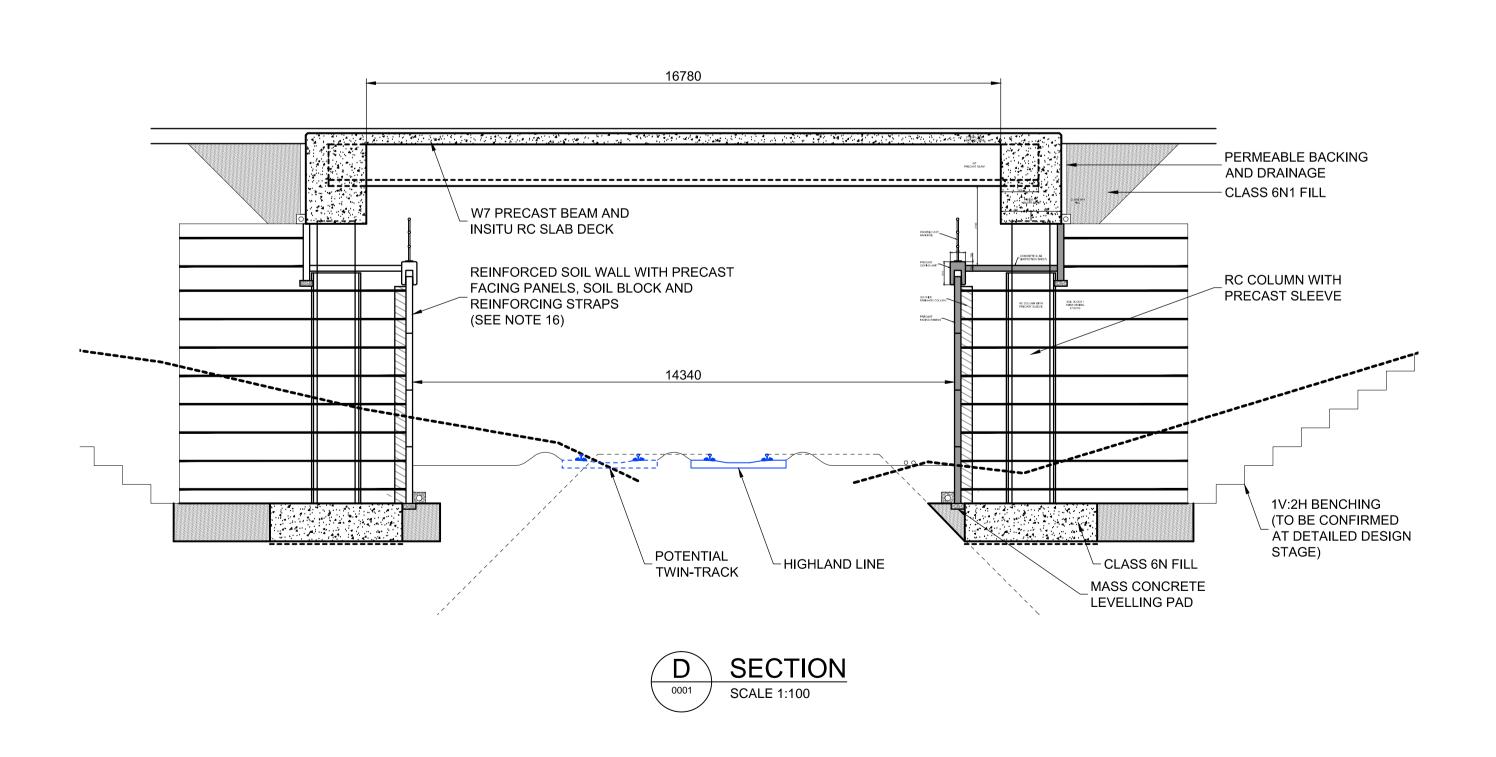

## **ATKINS** mouchel

FIGURE 5.8B MOY RAIL BRIDGE INDICATIVE ARRANGEMENT - SHEET 2 OF 2

Location Type Role Number

| Scale<br>AS SHOWN     | Designed / Drawn RC | Checked<br>GA | Approved RB   | Authorised SB |
|-----------------------|---------------------|---------------|---------------|---------------|
| Original Size         | Date 30/03/18       | Date 30/03/18 | Date 30/03/18 | Date 30/03/18 |
| rawing Number         | Revision            |               |               |               |
| Project<br>A<br>A MLN | P01                 |               |               |               |