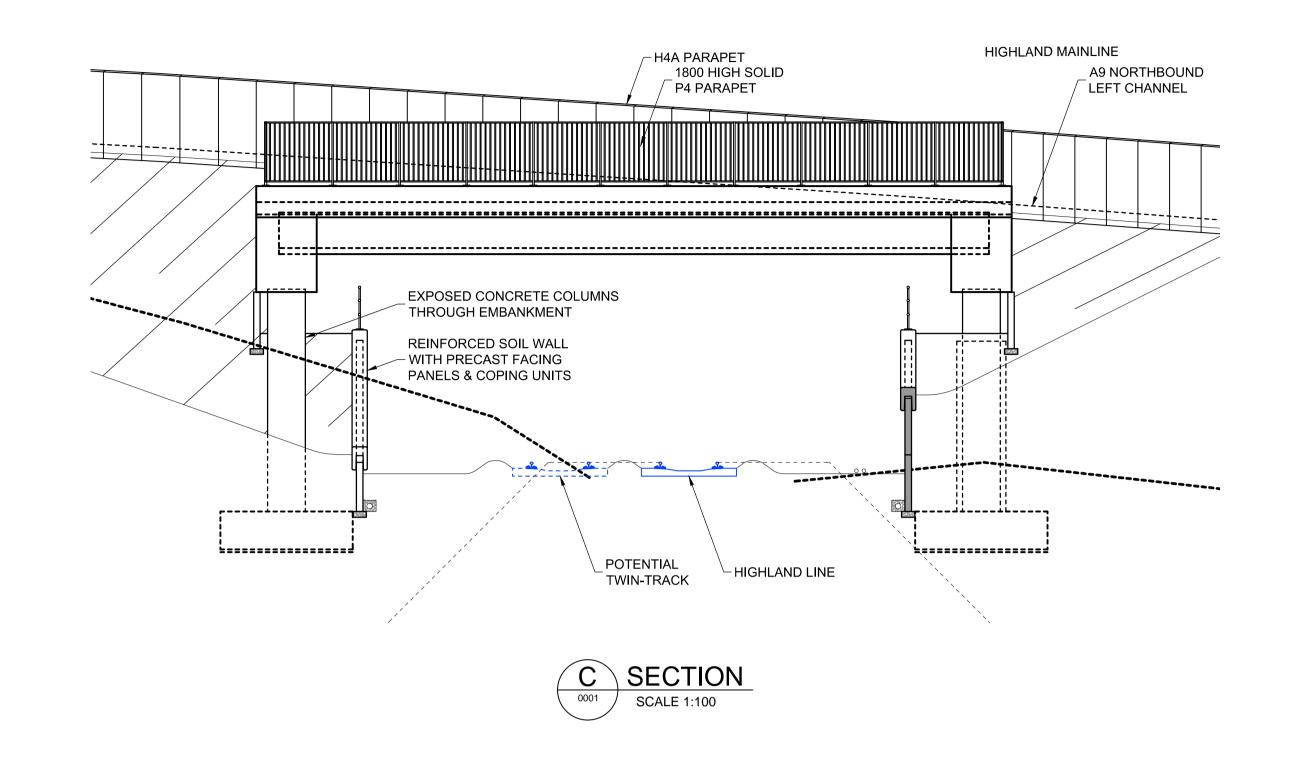

## **ATKINS** mouchel

FIGURE 5.8B MOY RAIL BRIDGE INDICATIVE ARRANGEMENT - SHEET 2 OF 2

Location Type Role Number

| Scale<br>AS SHOWN     | Designed / Drawn RC | Checked<br>GA | Approved RB   | Authorised SB |
|-----------------------|---------------------|---------------|---------------|---------------|
| Original Size         | Date 30/03/18       | Date 30/03/18 | Date 30/03/18 | Date 30/03/18 |
| rawing Number         | Revision            |               |               |               |
| Project<br>A<br>A MLN | P01                 |               |               |               |