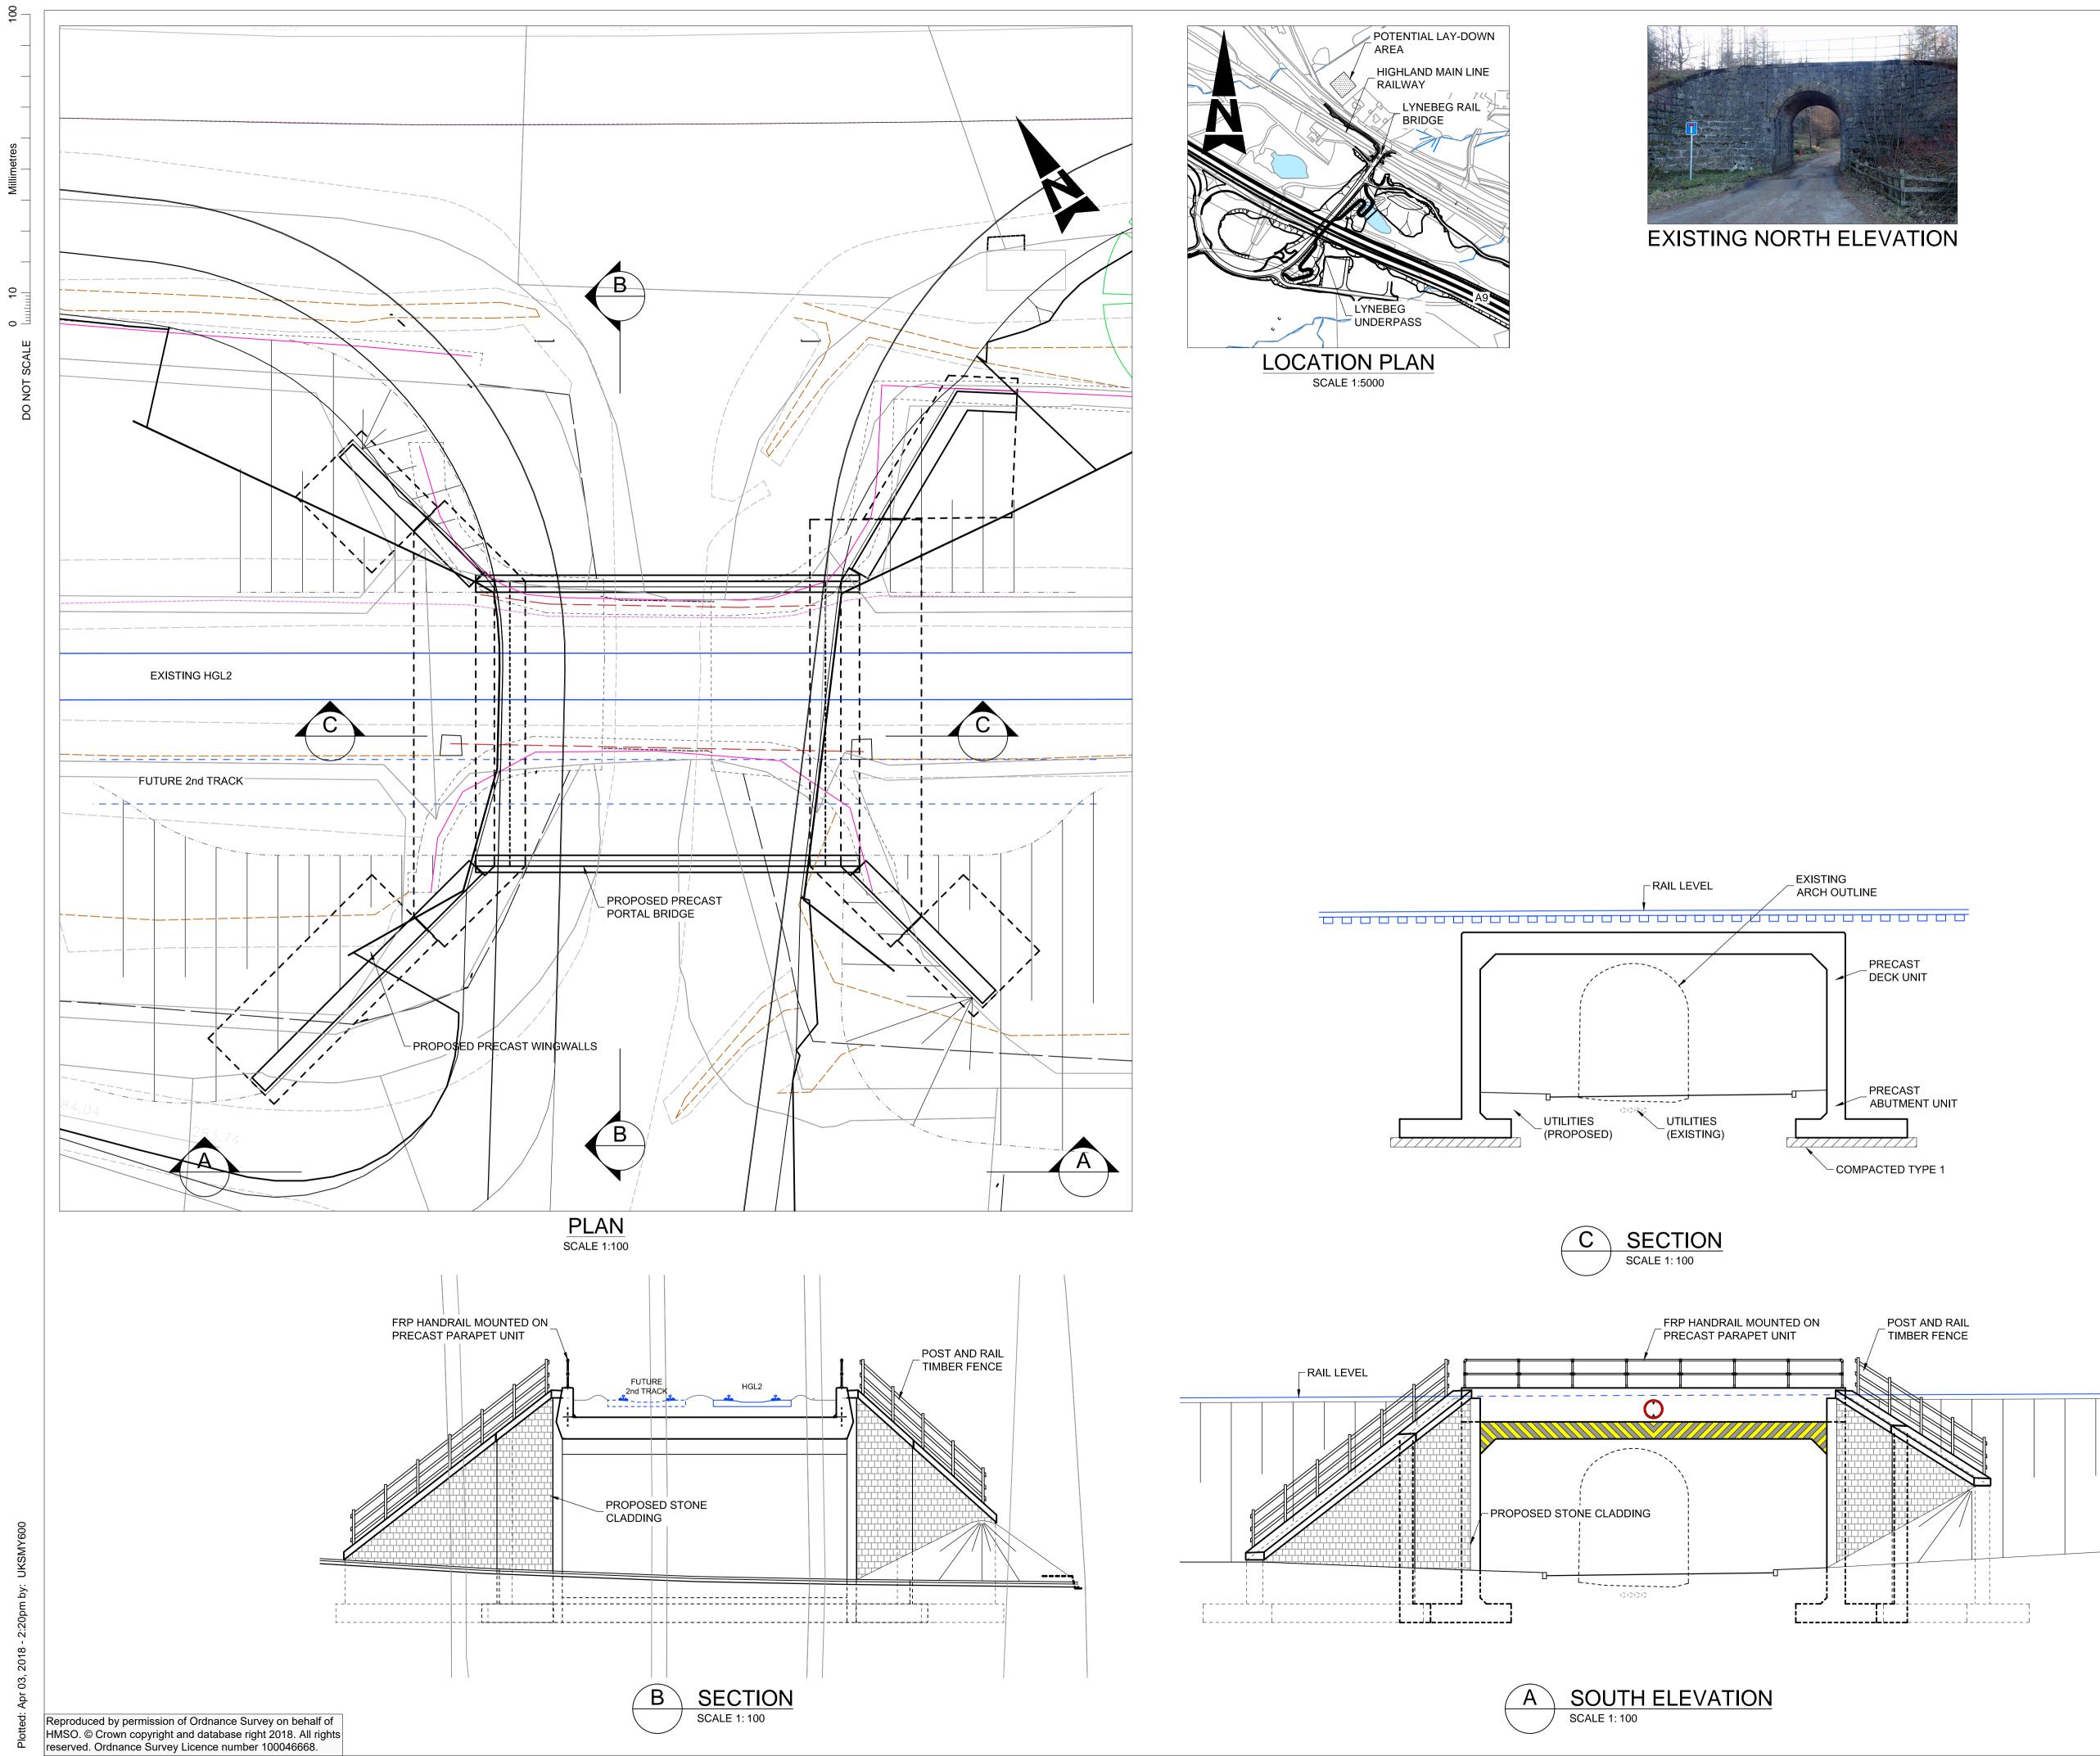

|                               | Meali Mòr                    | F                   | Mea                                    |               | V                      |
|-------------------------------|------------------------------|---------------------|----------------------------------------|---------------|------------------------|
| Tombreck                      | 491_                         |                     | Moy Bhread<br>Hall 1 55<br>No Loch Moy |               |                        |
| An                            | Carn n.                      |                     | AL VE                                  | Ruthven       | 67                     |
| e                             | 616                          | inn                 | T