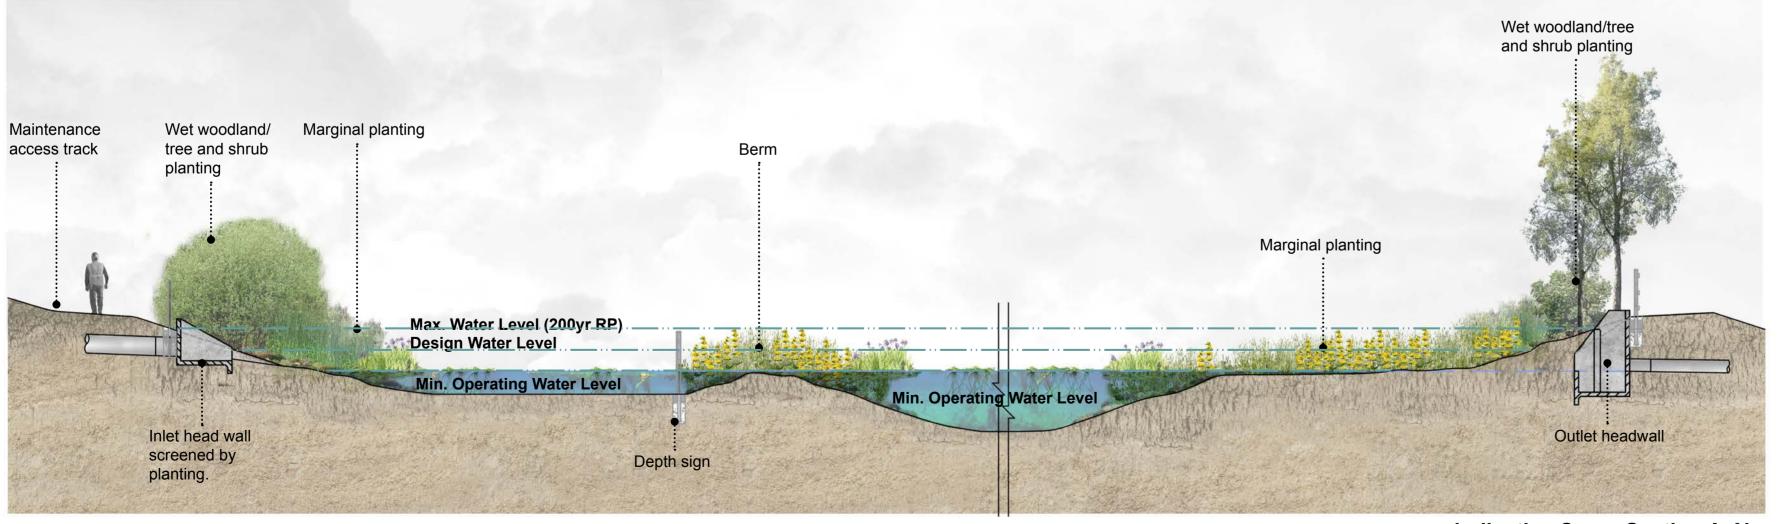

Reproduced by permission of Ordnance Survey on behalf of HMSO. © Crown copyright and database right 2017. All rights reserved. Ordnance Survey Licence number 100046668.

Marginal planting around permanent water body.

Earthworks and pebbles create berm to provide opportunities for marginal habitat.

Inlet Headwall

A'

Proposed wet woodland/ tree and shrub planting to edge of SuDS pond.

Gently sloping earthworks with varied slope gradients to contain the wet area and integrate with surrounding landform.

## Indicative Detail Plan

Indicative Cross Section A-A'

|                                                            |                            |       |                       |    | I                      |                          |
|------------------------------------------------------------|----------------------------|-------|-----------------------|----|------------------------|--------------------------|
|                                                            |                            |       |                       |    |                        |                          |
|                                                            |                            |       |                       |    | I                      |                          |
|                                                            |                            |       |                       |    |                        |                          |
|                                                            |                            |       |                       |    |                        |                          |
|                                                            |                            |       |                       |    |                        |                          |
| Rev<br>Description                                         | Drawn / Des                | С     | hecked                | Α  | pproved                | Date                     |
| Drawing Status                                             | F                          | FINAL |                       |    |                        |                          |
| Client<br>TRANSPORT SCOTLAND<br>CÒMHDHAIL ALBA             |                            |       |                       |    |                        |                          |
| DUALLING<br>PERTH TO INVERNESS<br>Tomatin to Moy           |                            |       |                       |    |                        |                          |
| ATKINS mouchel                                             |                            |       |                       |    |                        |                          |
| Figure 5.17<br>Typical Retention Pond<br>Landscape Detail  |                            |       |                       |    |                        |                          |
| Scale<br>NTS<br>Original Size                              | Designed / D<br>SW<br>Date | rawn  | Checked<br>JM<br>Date |    | Approved<br>SB<br>Date | Authorised<br>SB<br>Date |
| Drawing Number                                             | 12/12/                     | 17    | 13/12/1               | 17 | 14/12/17               | 15/12/17<br>Revision     |
| Project   Originator   Volume<br>A9P12 - AMJ - ELS - P01.2 |                            |       |                       |    |                        |                          |
| A_ZZTM_EM - DR - LA - 0028                                 |                            |       |                       |    |                        |                          |