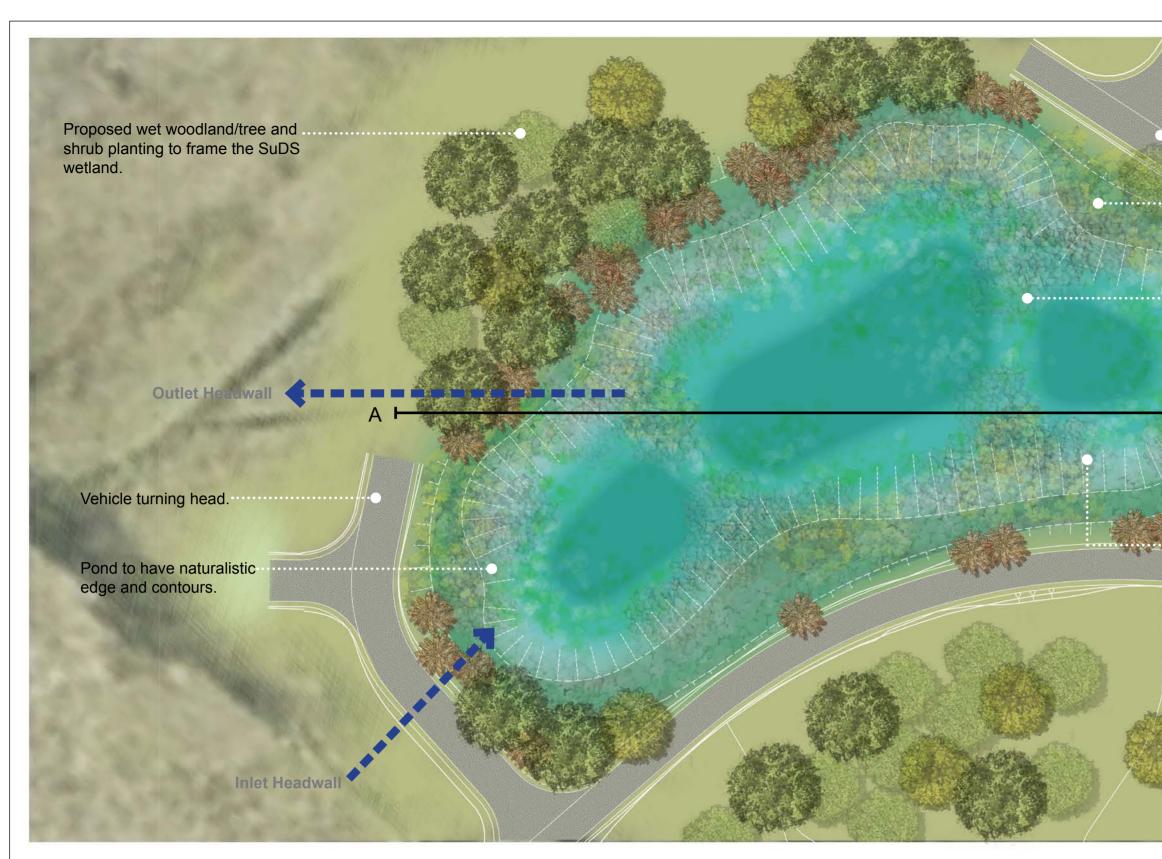

Reproduced by permission of Ordnance Survey on behalf of HMSO. © Crown copyright and database right 2017. All rights reserved. Ordnance Survey Licence number 100046668.

Marginal planting around permanent water body.

Earthworks and pebbles create berm to provide opportunities for marginal habitat.

Inlet Headwall

A'

Proposed wet woodland/ tree and shrub planting to edge of SuDS pond.

Gently sloping earthworks with varied slope gradients to contain the wet area and integrate with surrounding landform.