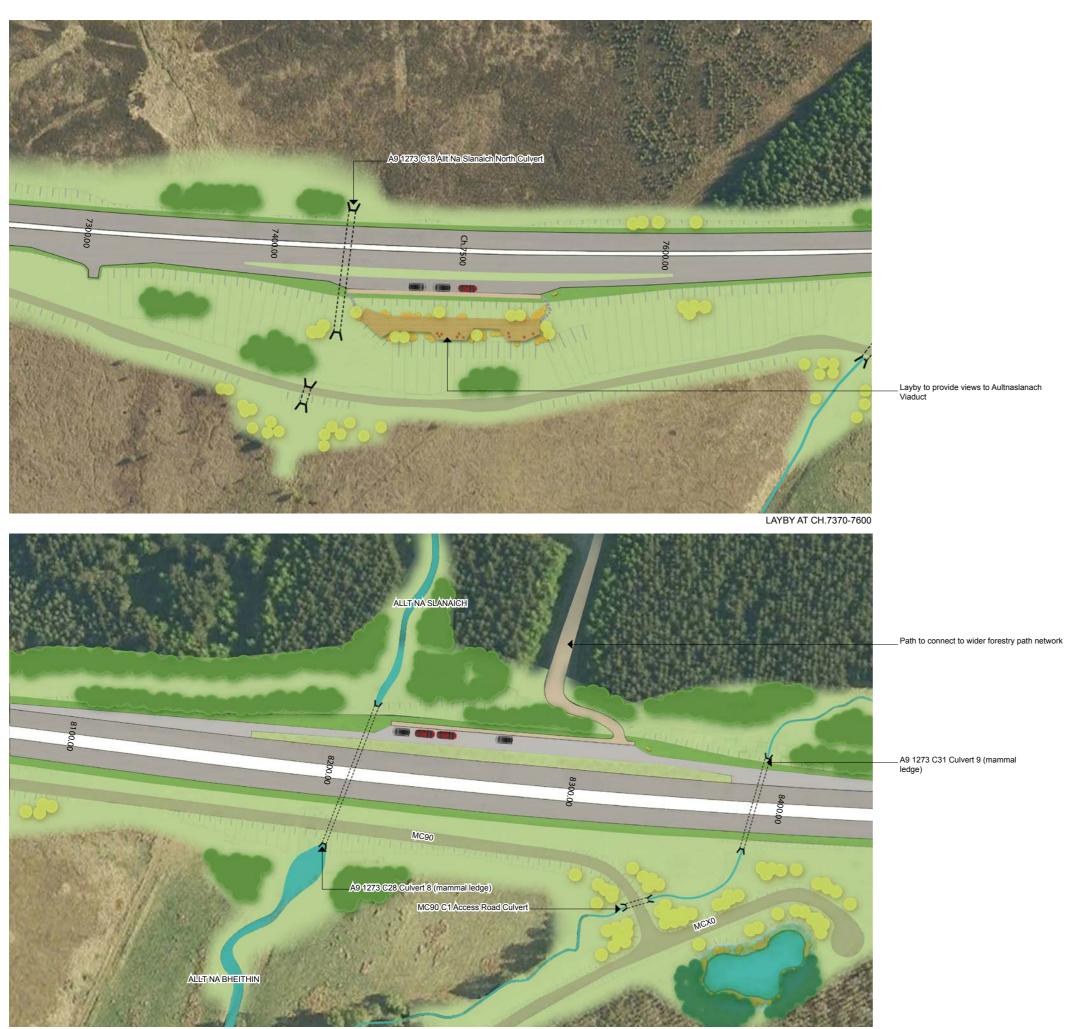

<u>8</u> -

Reproduced by permission of Ordnance Survey on behalf of HMSO. © Crown copyright and database right 2017. All rights reserved. Ordnance Survey Licence number 100046668. LAYBY AT CH.8150-8400

| KEY:                                             |                                |                                                                 |                                                  |  |  |  |
|--------------------------------------------------|--------------------------------|-----------------------------------------------------------------|--------------------------------------------------|--|--|--|
|                                                  | Proposed A9                    |                                                                 |                                                  |  |  |  |
|                                                  | Proposed Culvert               |                                                                 |                                                  |  |  |  |
|                                                  | Proposed Coniferous Woodland   |                                                                 |                                                  |  |  |  |
|                                                  | Proposed Scattered Tree Groups |                                                                 |                                                  |  |  |  |
|                                                  |                                |                                                                 |                                                  |  |  |  |
|                                                  |                                |                                                                 |                                                  |  |  |  |
|                                                  |                                |                                                                 |                                                  |  |  |  |
|                                                  |                                |                                                                 |                                                  |  |  |  |
|                                                  |                                |                                                                 |                                                  |  |  |  |
|                                                  |                                |                                                                 |                                                  |  |  |  |
|                                                  |                                |                                                                 |                                                  |  |  |  |
| THIS DRAWING<br>WITH LANDSC<br>SHEET 13 AND      | APE & ECOL                     |                                                                 |                                                  |  |  |  |
|                                                  |                                |                                                                 |                                                  |  |  |  |
|                                                  |                                |                                                                 |                                                  |  |  |  |
|                                                  |                                |                                                                 |                                                  |  |  |  |
|                                                  |                                |                                                                 |                                                  |  |  |  |
|                                                  |                                |                                                                 |                                                  |  |  |  |
|                                                  |                                |                                                                 |                                                  |  |  |  |
| Rev Drawn / D<br>Description                     | Des Checked                    | Approved                                                        | Date                                             |  |  |  |
| Drawing Status                                   | FINAL                          |                                                                 | B                                                |  |  |  |
| TRANSPORT SCOTLAND                               |                                |                                                                 |                                                  |  |  |  |
| DUALLING<br>PERTH TO INVERNESS<br>Tomatin to Moy |                                |                                                                 |                                                  |  |  |  |
| ATKINS mouchel <sup>jjj</sup>                    |                                |                                                                 |                                                  |  |  |  |
|                                                  |                                | Drawing Title Figure 13.8w<br>Layby Details<br>Landscape Design |                                                  |  |  |  |
|                                                  | Layby De                       | tails                                                           |                                                  |  |  |  |
| Scale Design<br>NTS Criginal Size Date           | Layby De                       | tails<br>Design<br>Approved<br>SB                               | Authorised<br>SB<br>Date<br>15/12/17<br>Revision |  |  |  |