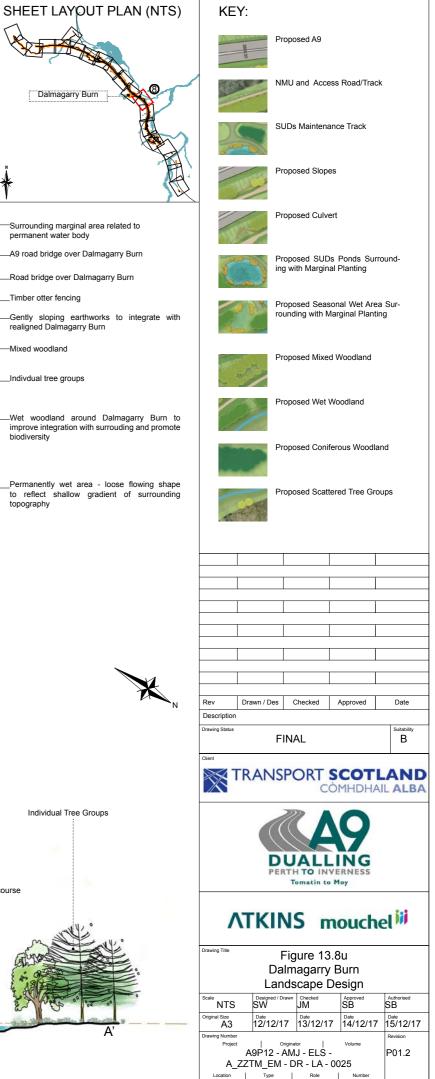

| SHEET LAYOUT PLAN (NTS)                                                                                                                                                                                                                                                                                                                                                                                                                                                                                                                                                                                                   | KEY                                                                  |                                                           |              |         |  |
|---------------------------------------------------------------------------------------------------------------------------------------------------------------------------------------------------------------------------------------------------------------------------------------------------------------------------------------------------------------------------------------------------------------------------------------------------------------------------------------------------------------------------------------------------------------------------------------------------------------------------|----------------------------------------------------------------------|-----------------------------------------------------------|--------------|---------|--|
| XXXXXXXXXXXXXXXXXXXXXXXXXXXXXXXXXXXXXX                                                                                                                                                                                                                                                                                                                                                                                                                                                                                                                                                                                    | Proposed A9                                                          |                                                           |              |         |  |
| Tomatin Junction                                                                                                                                                                                                                                                                                                                                                                                                                                                                                                                                                                                                          |                                                                      | Access Road/Track                                         |              |         |  |
|                                                                                                                                                                                                                                                                                                                                                                                                                                                                                                                                                                                                                           |                                                                      | SUDs Maintenance Track                                    |              |         |  |
|                                                                                                                                                                                                                                                                                                                                                                                                                                                                                                                                                                                                                           |                                                                      | Proposed Slopes                                           |              |         |  |
| OBJECTIVES:<br>• Use local integrated patterns of earthworks, walls<br>and planting to reflect and strengthen the identity of<br>the village<br>• Vary profile of earthworks to reflect the rolling charac-<br>ter of local slopes<br>• Increase shrub species in woodland mixes to reflect<br>local landscape character<br>• Use locally sourced natural stone on walling and<br>structural cladding<br>• Integrate new stone walls that reflect the small rubble<br>style walls of the local area<br>• Ensure smooth flowing contours and naturalistic<br>SUDS pond layouts to integrate into the existing<br>landscape |                                                                      | Proposed Tomation Junction Under-<br>pass                 |              |         |  |
|                                                                                                                                                                                                                                                                                                                                                                                                                                                                                                                                                                                                                           | I                                                                    | Proposed SUDs Ponds Surrounding<br>with Marginal Planting |              |         |  |
|                                                                                                                                                                                                                                                                                                                                                                                                                                                                                                                                                                                                                           | Proposed Mixed Woodland                                              |                                                           |              |         |  |
|                                                                                                                                                                                                                                                                                                                                                                                                                                                                                                                                                                                                                           |                                                                      | Proposed Wet Woodland                                     |              |         |  |
| N                                                                                                                                                                                                                                                                                                                                                                                                                                                                                                                                                                                                                         |                                                                      | Proposed Coniferent                                       | ous Woodland |         |  |
|                                                                                                                                                                                                                                                                                                                                                                                                                                                                                                                                                                                                                           |                                                                      | Proposed Scrub Woodland                                   |              |         |  |
|                                                                                                                                                                                                                                                                                                                                                                                                                                                                                                                                                                                                                           | Proposed Scattered Tree Groups                                       |                                                           |              |         |  |
|                                                                                                                                                                                                                                                                                                                                                                                                                                                                                                                                                                                                                           |                                                                      |                                                           |              |         |  |
|                                                                                                                                                                                                                                                                                                                                                                                                                                                                                                                                                                                                                           |                                                                      |                                                           |              |         |  |
|                                                                                                                                                                                                                                                                                                                                                                                                                                                                                                                                                                                                                           |                                                                      |                                                           |              |         |  |
| 7                                                                                                                                                                                                                                                                                                                                                                                                                                                                                                                                                                                                                         |                                                                      |                                                           |              |         |  |
|                                                                                                                                                                                                                                                                                                                                                                                                                                                                                                                                                                                                                           |                                                                      |                                                           |              |         |  |
|                                                                                                                                                                                                                                                                                                                                                                                                                                                                                                                                                                                                                           | P01.2 SW                                                             | JM                                                        | SB 14/1      | 2/17    |  |
|                                                                                                                                                                                                                                                                                                                                                                                                                                                                                                                                                                                                                           | FIRST ISSUE<br>Rev Draw                                              | n / Des Checked                                           | Approved     | Date    |  |
|                                                                                                                                                                                                                                                                                                                                                                                                                                                                                                                                                                                                                           | Description                                                          |                                                           |              |         |  |
|                                                                                                                                                                                                                                                                                                                                                                                                                                                                                                                                                                                                                           | Drawing Status Suitability FINAL B                                   |                                                           |              |         |  |
|                                                                                                                                                                                                                                                                                                                                                                                                                                                                                                                                                                                                                           | Ciert<br>TRANSPORT SCOTLAND<br>COMHDHAIL ALBA                        |                                                           |              |         |  |
|                                                                                                                                                                                                                                                                                                                                                                                                                                                                                                                                                                                                                           | <u>β</u> Δ                                                           |                                                           |              |         |  |
|                                                                                                                                                                                                                                                                                                                                                                                                                                                                                                                                                                                                                           | DUALLING<br>PERTH TO INVERNESS<br>Tomatin to Moy                     |                                                           |              |         |  |
|                                                                                                                                                                                                                                                                                                                                                                                                                                                                                                                                                                                                                           | ATKINS mouchel                                                       |                                                           |              |         |  |
|                                                                                                                                                                                                                                                                                                                                                                                                                                                                                                                                                                                                                           | Drawing Title Figure 13.8v                                           |                                                           |              |         |  |
|                                                                                                                                                                                                                                                                                                                                                                                                                                                                                                                                                                                                                           | Tomatin Junction                                                     |                                                           |              |         |  |
|                                                                                                                                                                                                                                                                                                                                                                                                                                                                                                                                                                                                                           | Scale Designed / Drawn Checked Approved Authorised   NTS SW JM SB SB |                                                           |              |         |  |
|                                                                                                                                                                                                                                                                                                                                                                                                                                                                                                                                                                                                                           | A3                                                                   | Date Date 14/12/17                                        |              | 4/12/17 |  |
|                                                                                                                                                                                                                                                                                                                                                                                                                                                                                                                                                                                                                           | Drawing Number<br>Project                                            | Originator  <br>9P12 - AMJ - ELS                          | Volume       | vision  |  |
|                                                                                                                                                                                                                                                                                                                                                                                                                                                                                                                                                                                                                           |                                                                      | M_EM - DR - LA                                            |              | P01.2   |  |
|                                                                                                                                                                                                                                                                                                                                                                                                                                                                                                                                                                                                                           |                                                                      |                                                           |              |         |  |