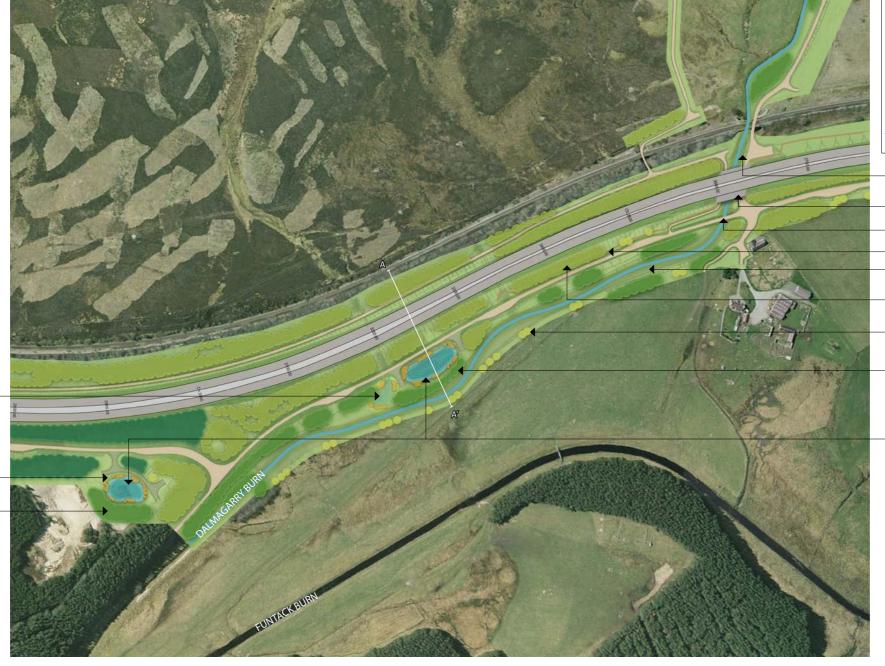

## ILLUSTRATIVE PLAN: DALMAGARRY

 Enrich and diversify the current vegetation pattern and species diversity along the realigned

burn · Vary the alignment and width of Dalmagarry Burn and integrate a range of habitats and

wetlands Use natural bank protection for the realigned burn where possible (i.e rip rap/planting) • Rip rap bank reinforcement along Dalmagarry

Burn to use local stones where appropriate or to reflect the local stone character, colour and size · All boulders, stones and natural substrates such as gravels and cobbles for the realigned burn to

be of local origin Include herbaceous planting types reflecting existing species on the banks of the burn and translocate herbaceous species where possible

 Vary the profile and edges of suds ponds to integrate into the existing landscape character Use local fencing styles where appropriate

Seasonal wet area surrounded with marginalplanting

Surrounding marginal area related to permanentwater body

Wet woodland and scattered trees around pond toreflect riverine landscape and form new and varied habitats within the floodplain