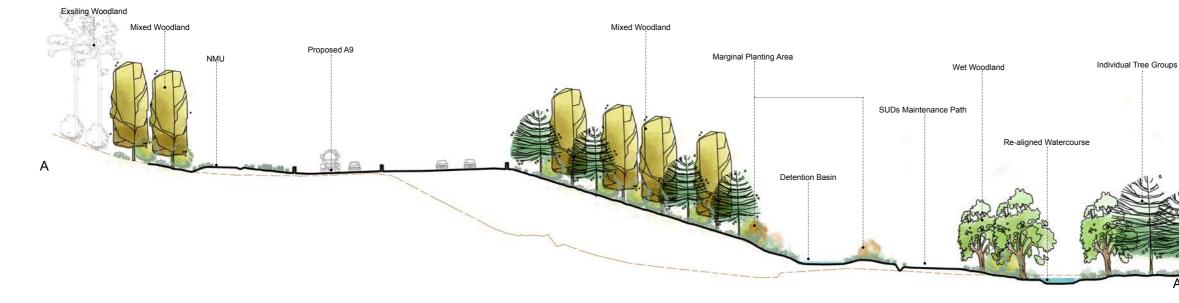

## **ILLUSTRATIVE SECTION A-A'**

biodiversity

topography

ILLUSTRATIVE PLAN: TOMATIN JUNCTION

8

A'

1.10

Reproduced by permission of Ordnance Survey on behalf of HMSO. © Crown copyright and database right 2017. All rights reserved. Ordnance Survey Licence number 100046668.