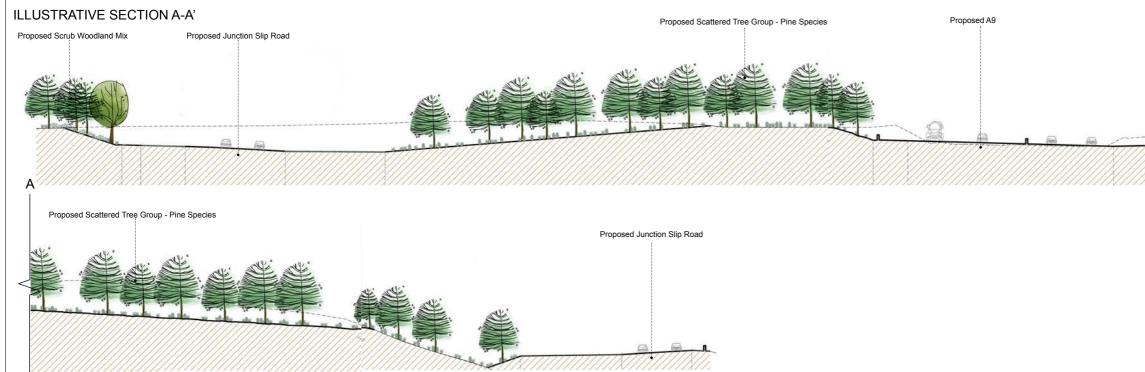

## **ILLUSTRATIVE SECTION A-A'**

biodiversity

topography

ILLUSTRATIVE PLAN: TOMATIN JUNCTION

8

A'

1.10

Reproduced by permission of Ordnance Survey on behalf of HMSO. © Crown copyright and database right 2017. All rights reserved. Ordnance Survey Licence number 100046668.