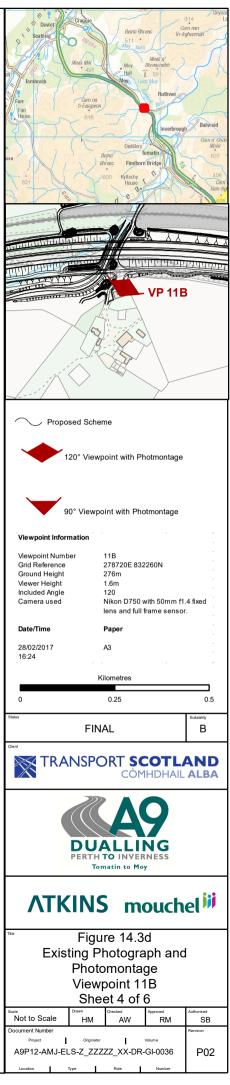

Viewpoint 11A: Existing view south from Dalmagarry Farm

Viewpoint 11A: Photomontage view south from Dalmagarry Farm

Viewpoint 11B: Existing view north from Dalmagarry Farm

Viewpoint 11B: Photomontage view north from Dalmagarry Farm