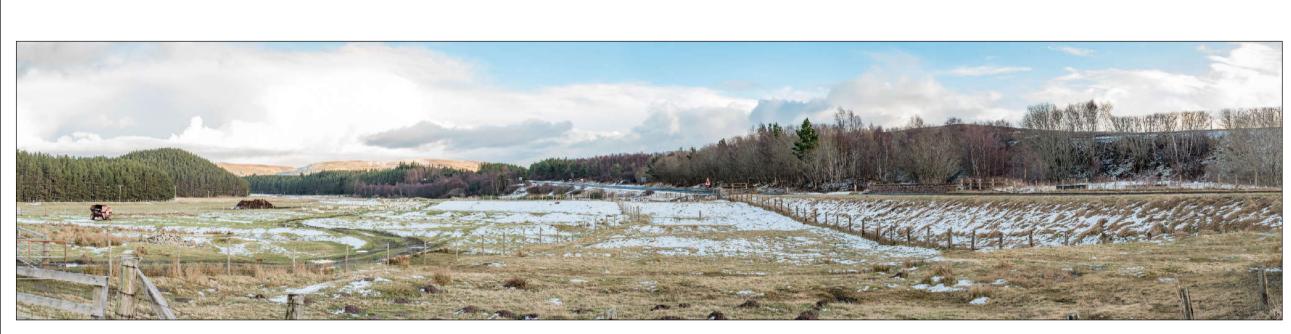

Viewpoint 11A: Existing view south from Dalmagarry Farm

Viewpoint 11A: Photomontage view south from Dalmagarry Farm

Viewpoint 11B: Existing view north from Dalmagarry Farm

Viewpoint 11B: Photomontage view north from Dalmagarry Farm