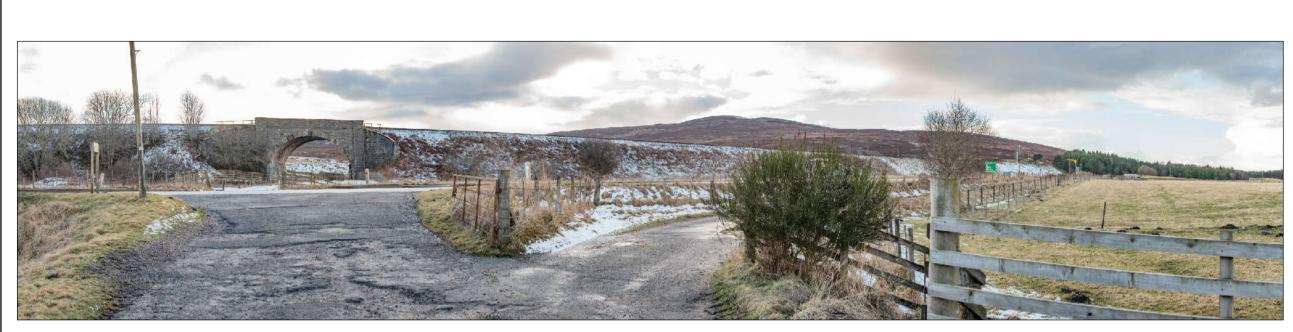

Viewpoint 11A: Existing view south from Dalmagarry Farm

Viewpoint 11A: Photomontage view south from Dalmagarry Farm

Viewpoint 11B: Existing view north from Dalmagarry Farm

Viewpoint 11B: Photomontage view north from Dalmagarry Farm