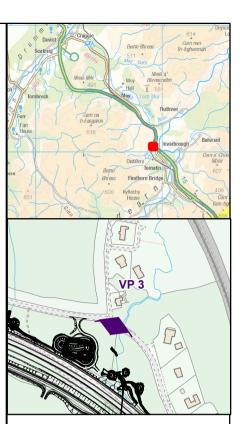

Viewpoint 3: Existing view from minor road at Silverbirches

Viewpoint 3: Wire line view from minor road at Silverbirches

0.25 TRANSPORT SCOTLAND
CÒMHDHAIL ALBA

Reproduced by permission of Ordnance Survey on behalf of HMSO.
© Crown copyright and database right 2017. All rights reserved.
Ordnance Survey Licence number 100046668