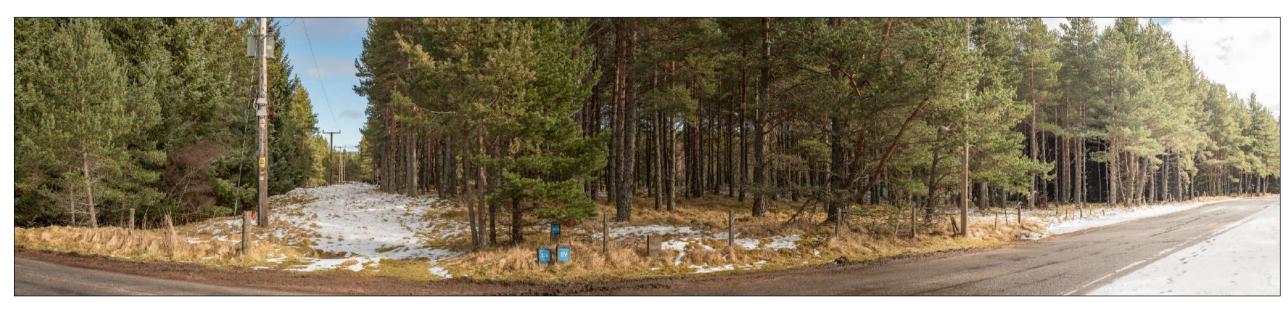

Viewpoint 9: Existing view from Ruthven Road

Viewpoint 9: Wire line view from Ruthven Road

Viewpoint Number Grid Reference Ground Height Viewer Height Included Angle 279681E 832068N Camera used

2568m 1.5m 120 Nikon D750 with 50mm f1.4 fixed lens and full frame sensor.