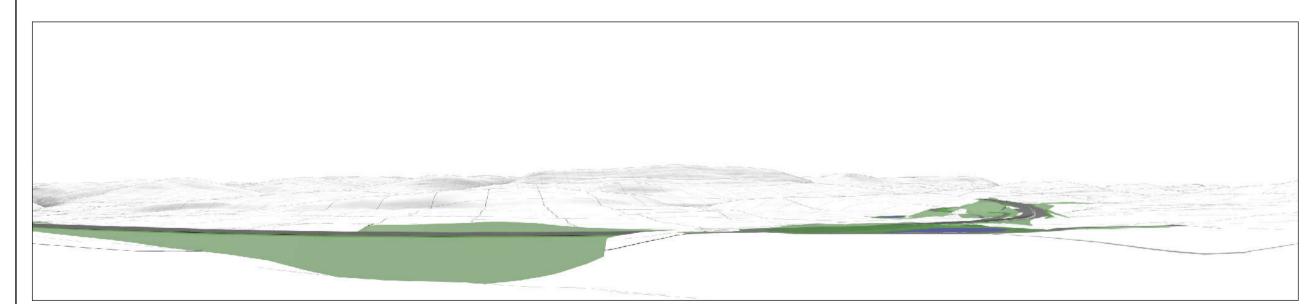

Viewpoint 3: Existing view from minor road at Silverbirches

Viewpoint 3: Wire line view from minor road at Silverbirches

0.25 TRANSPORT SCOTLAND
CÒMHDHAIL ALBA

Reproduced by permission of Ordnance Survey on behalf of HMSO.
© Crown copyright and database right 2017. All rights reserved.
Ordnance Survey Licence number 100046668