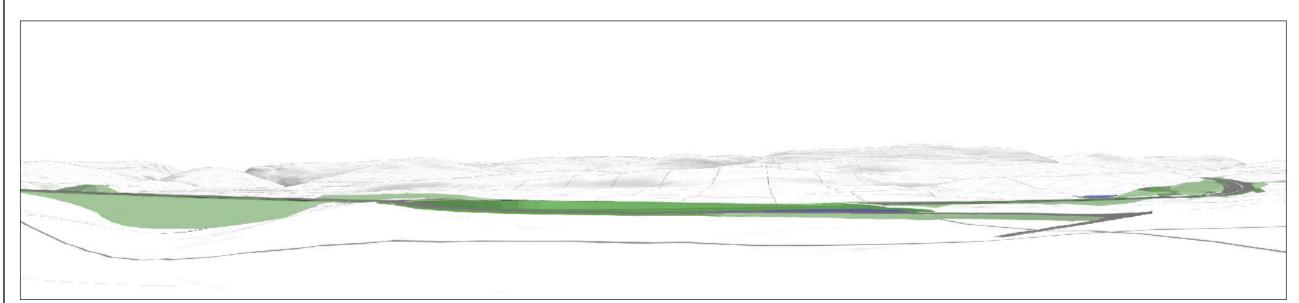

Viewpoint 9: Existing view from Ruthven Road

Viewpoint 9: Wire line view from Ruthven Road

Viewpoint Number Grid Reference Ground Height Viewer Height Included Angle 279681E 832068N Camera used

2568m 1.5m 120 Nikon D750 with 50mm f1.4 fixed lens and full frame sensor.