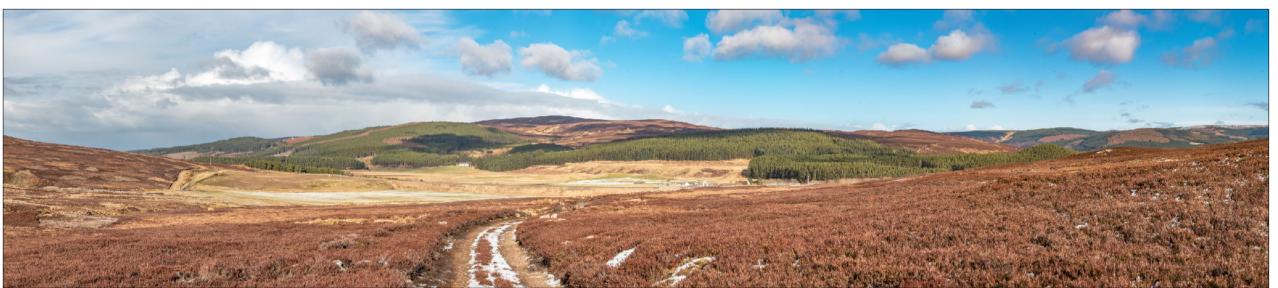

Viewpoint 9: Existing view from Ruthven Road

Viewpoint 9: Wire line view from Ruthven Road

Viewpoint Number Grid Reference Ground Height Viewer Height Included Angle 279681E 832068N Camera used

2568m 1.5m 120 Nikon D750 with 50mm f1.4 fixed lens and full frame sensor.