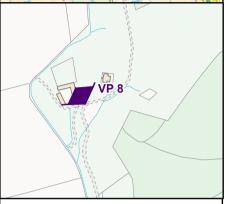

Viewpoint 8: Existing view from Invereen

Viewpoint 8: Wire line view from Invereen

0 0.25 0.5
Status FINAL B

IIIVAL

TRANSPORT SCOTLAND
CÒMHDHAIL ALBA

#### ∧TKINS mouchel<sup>iii</sup>

Figure 14.4f Viewpoint with Wireframe Viewpoint 8 Sheet 6 of 13

| Not to Scale    | Drawn<br>HAH | Checked JM | Approved RM | Authorised<br>SB |
|-----------------|--------------|------------|-------------|------------------|
| Document Number |              |            |             | Revision         |
| Project         | Originator   | 1          | Volume      |                  |
| A9P12-AMJ-E     | LS-Z_ZZZ     | ZZ_XX-DR-  | GI-0044     | P02              |
|                 |              |            |             |                  |