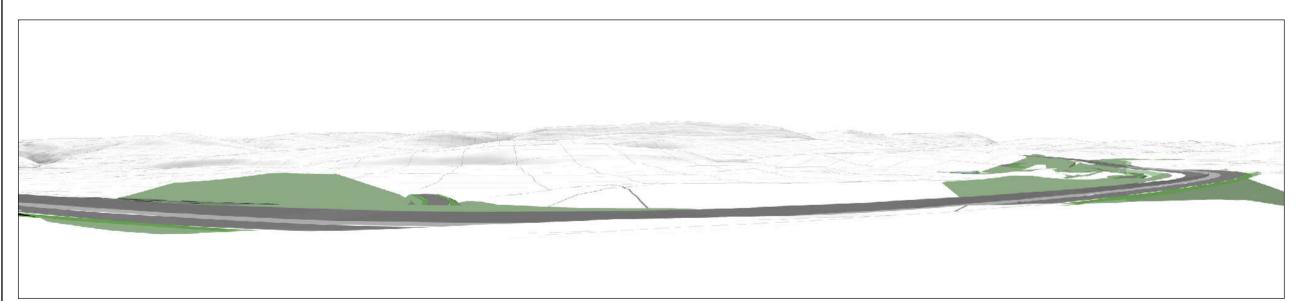

Viewpoint 5: Existing view from minor road at The Bell House

Viewpoint 5: Wire line view from minor road at The Bell House

TRANSPORT SCOTLAND
CÒMHDHAIL ALBA

FINAL

### ∧TKINS mouchel iii

Figure 14.4d Viewpoint with Wireframe Viewpoint 5 Sheet 4 of 13

| Scale           | Drawn      | Checked   | Approved | Authorised |
|-----------------|------------|-----------|----------|------------|
| Not to Scale    | HAH        | JM        | RM       | SB         |
| Document Number |            |           |          | Revision   |
| Project         | Originator | 1 '       | Volume   |            |
| A9P12-AMJ-El    | _S-Z_ZZZ   | ZZ_XX-DR- | GI-0042  | P02        |
| Location        | Type       | Role I    | Number   |            |