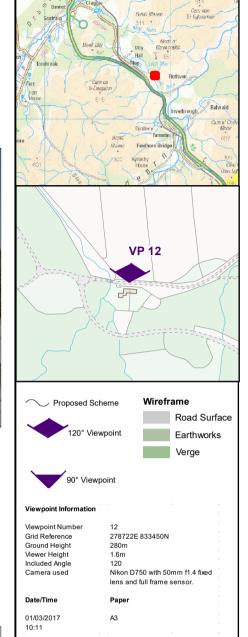

Viewpoint 12: Existing view from Tullochclurry

Viewpoint 12: Wire line view from Tullochclurry

FINAL

## ∧TKINS mouchel<sup>™</sup>

Figure 14.4i Viewpoint with Wireframe Viewpoint 12 Sheet 9 of 13

| Not to Scale                        | Drawn<br>HAH | Checked JM | Approved RM | Authorised<br>SB |
|-------------------------------------|--------------|------------|-------------|------------------|
| Document Number                     |              |            |             | Revision         |
| Project                             | Originator   | 1          | Volume      |                  |
| A9P12-AMJ-ELS-Z_ZZZZZZXX-DR-GI-0047 |              |            |             | P02              |