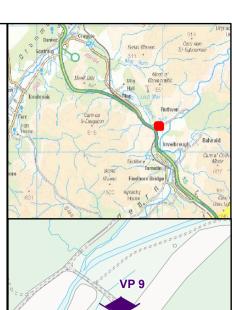

Viewpoint 9: Existing view from Ruthven Road

Viewpoint 9: Wire line view from Ruthven Road

Viewpoint Number Grid Reference Ground Height Viewer Height Included Angle 279681E 832068N Camera used

2568m 1.5m 120 Nikon D750 with 50mm f1.4 fixed lens and full frame sensor.