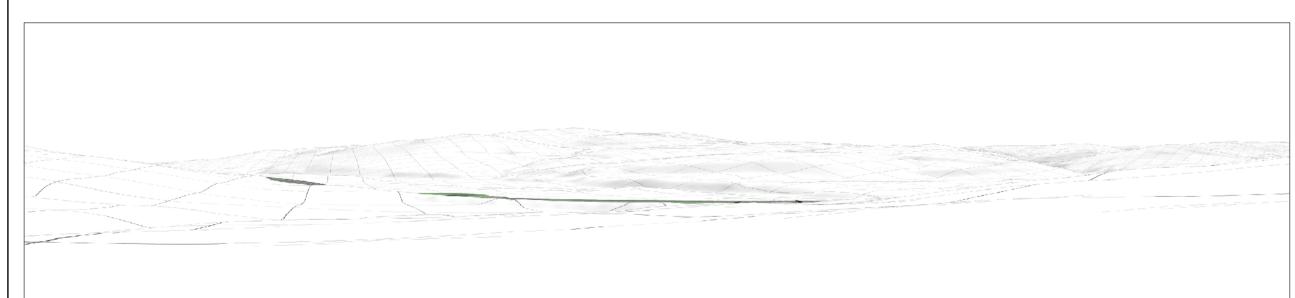

Viewpoint 9: Existing view from Ruthven Road

Viewpoint 9: Wire line view from Ruthven Road

Viewpoint Number Grid Reference Ground Height Viewer Height Included Angle 279681E 832068N Camera used

2568m 1.5m 120 Nikon D750 with 50mm f1.4 fixed lens and full frame sensor.

## ∧TKINS mouchel<sup>ii</sup>

Figure 14.4g Viewpoint with Wireframe Viewpoint 9 Sheet 7 of 13

| Not to Scale    | Drawn<br>HAH | Checked JM | Approved<br>RM | Authorised<br>SB |
|-----------------|--------------|------------|----------------|------------------|
| Document Number |              |            |                | Revision         |
| Project         | Originator   | 1          | Volume         |                  |
| A9P12-AMJ-E     | LS-Z_ZZZ     | ZZ_XX-DR-  | GI-0045        | P02              |
|                 |              |            |                |                  |