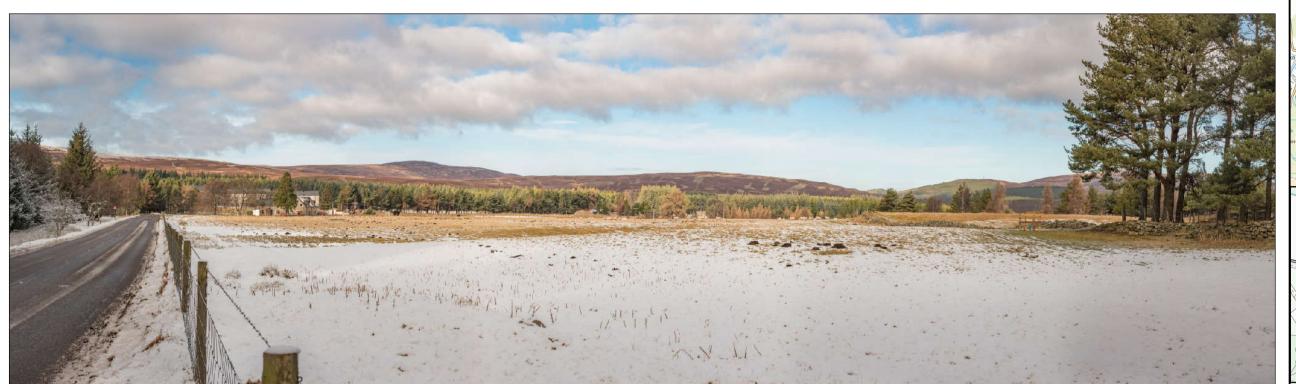

Viewpoint 1: Existing view from C1121 road at Porter's Lodge

Viewpoint 1: Wire line view from C1121 road at Porter's Lodge

# ∧TKINS mouchel<sup>iii</sup>

Figure 14.4a Viewpoint with Wireframe Viewpoint 1 Sheet 1 of 13

| Scale           | Drawn      | Checked   | Approved | Authorised |
|-----------------|------------|-----------|----------|------------|
| Not to Scale    | HAH        | JM        | RM       | SB         |
| Document Number |            |           |          | Revision   |
| Project         | Originator | 1 '       | Volume   |            |
| A9P12-AMJ-EL    | .S-Z_ZZZ   | ZZ_XX-DR- | GI-0039  | P02        |
| Location I      | fype I     | Role I    | Number   |            |