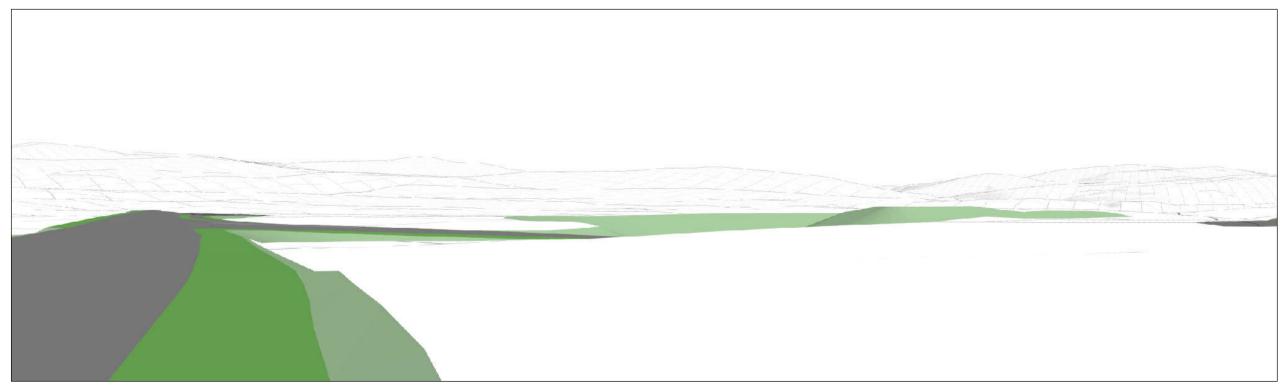

Viewpoint 1: Existing view from C1121 road at Porter's Lodge

Viewpoint 1: Wire line view from C1121 road at Porter's Lodge

# ∧TKINS mouchel<sup>iii</sup>

Figure 14.4a Viewpoint with Wireframe Viewpoint 1 Sheet 1 of 13

| Scale           | Drawn      | Checked   | Approved | Authorised |
|-----------------|------------|-----------|----------|------------|
| Not to Scale    | HAH        | JM        | RM       | SB         |
| Document Number |            |           |          | Revision   |
| Project         | Originator | 1 '       | Volume   |            |
| A9P12-AMJ-EL    | .S-Z_ZZZ   | ZZ_XX-DR- | GI-0039  | P02        |
| Location I      | fype I     | Role I    | Number   |            |