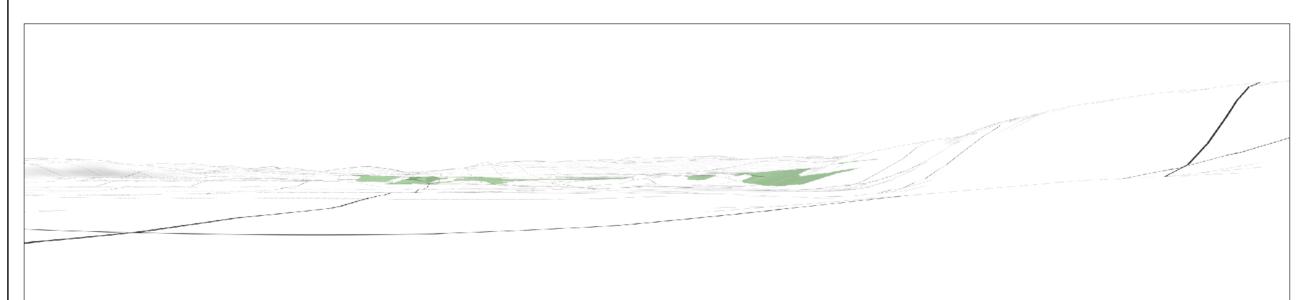

Viewpoint 7: Existing view from The Gardener's Cottage

Viewpoint 7: Wire line view from The Gardener's Cottage

# ∧TKINS mouchel<sup>iii</sup>

Figure 14.4e Viewpoint with Wireframe Viewpoint 7 Sheet 5 of 13

| Not to Scale    | Drawn<br>HAH | Checked<br>JM | Approved RM | Authorised<br>SB |
|-----------------|--------------|---------------|-------------|------------------|
| Document Number |              |               |             | Revision         |
| Project         | Originator   | 1 '           | Volum e     |                  |
| A9P12-AMJ-EL    | .S-Z_ZZZ     | ZZ_XX-DR-     | GI-0043     | P02              |
| Incation I      | fype I       | Role I        | Number      |                  |