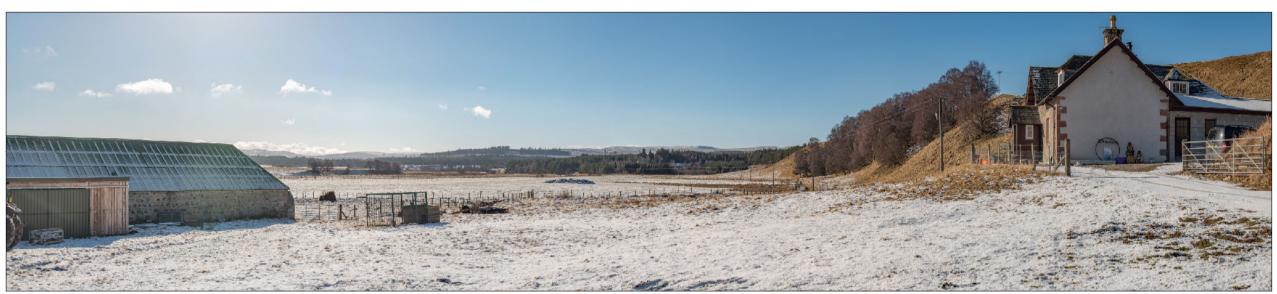

Viewpoint 7: Existing view from The Gardener's Cottage

Viewpoint 7: Wire line view from The Gardener's Cottage

# ∧TKINS mouchel<sup>iii</sup>

Figure 14.4e Viewpoint with Wireframe Viewpoint 7 Sheet 5 of 13

| Not to Scale    | Drawn<br>HAH | Checked<br>JM | Approved RM | Authorised<br>SB |
|-----------------|--------------|---------------|-------------|------------------|
| Document Number |              |               |             | Revision         |
| Project         | Originator   | 1 '           | Volum e     |                  |
| A9P12-AMJ-EL    | .S-Z_ZZZ     | ZZ_XX-DR-     | GI-0043     | P02              |
| Incation I      | fype I       | Role I        | Number      |                  |