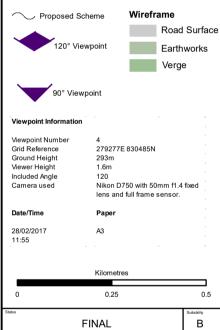

Viewpoint 4: Existing view from Allt Dubh

Viewpoint 4: Wire line view from Allt Dubh

Figure 14.4c
Viewpoint with Wireframe
Viewpoint 4
Sheet 3 of 13

Coale
Not to Scale
Not to Scale
Not to Scale
Occurrent Number
Project

# ∧TKINS mouchel<sup>iii</sup>

| Reproduced by permission of Ordnance Survey on behalf of I                                            |
|-------------------------------------------------------------------------------------------------------|
| © Crown copyright and database right 2017. All rights res<br>Ordnance Survey Licence number 100046668 |