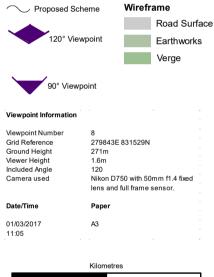

Viewpoint 8: Existing view from Invereen

Viewpoint 8: Wire line view from Invereen

0 0.25 0.5
Status FINAL B

IIIVAL

TRANSPORT SCOTLAND
CÒMHDHAIL ALBA

#### ∧TKINS mouchel<sup>iii</sup>

Figure 14.4f Viewpoint with Wireframe Viewpoint 8 Sheet 6 of 13

| Not to Scale    | Drawn<br>HAH | Checked JM | Approved RM | Authorised<br>SB |
|-----------------|--------------|------------|-------------|------------------|
| Document Number |              |            |             | Revision         |
| Project         | Originator   | 1          | Volume      |                  |
| A9P12-AMJ-E     | LS-Z_ZZZ     | ZZ_XX-DR-  | GI-0044     | P02              |
|                 |              |            |             |                  |