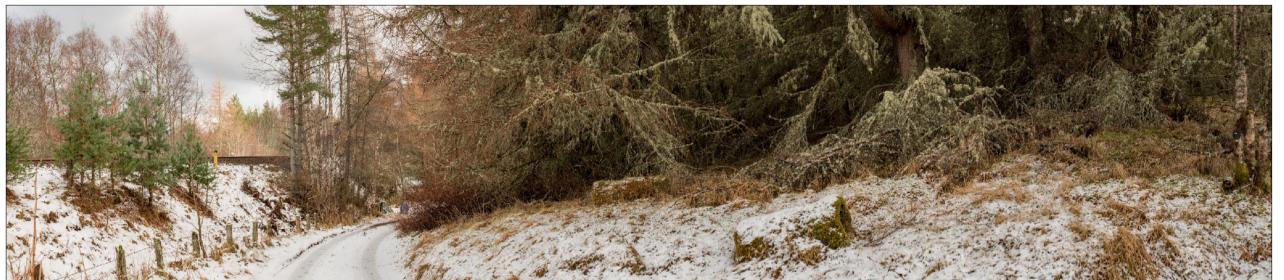

Viewpoint 12: Existing view from Tullochclurry

Viewpoint 12: Wire line view from Tullochclurry

FINAL

## ∧TKINS mouchel<sup>™</sup>

Figure 14.4i Viewpoint with Wireframe Viewpoint 12 Sheet 9 of 13

| Not to Scale                        | Drawn<br>HAH | Checked JM | Approved RM | Authorised<br>SB |
|-------------------------------------|--------------|------------|-------------|------------------|
| Document Number                     |              |            |             | Revision         |
| Project                             | Originator   | 1          | Volume      |                  |
| A9P12-AMJ-ELS-Z_ZZZZZZXX-DR-GI-0047 |              |            |             | P02              |