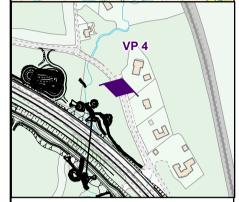

Viewpoint 4: Existing view from Allt Dubh

Viewpoint 4: Wire line view from Allt Dubh

Figure 14.4c
Viewpoint with Wireframe
Viewpoint 4
Sheet 3 of 13

Coale
Not to Scale
Not to Scale
Not to Scale
Occurrent Number
Project

# ∧TKINS mouchel<sup>iii</sup>

| Reproduced by permission of Ordnance Survey on behalf of I                                            |
|-------------------------------------------------------------------------------------------------------|
| © Crown copyright and database right 2017. All rights res<br>Ordnance Survey Licence number 100046668 |