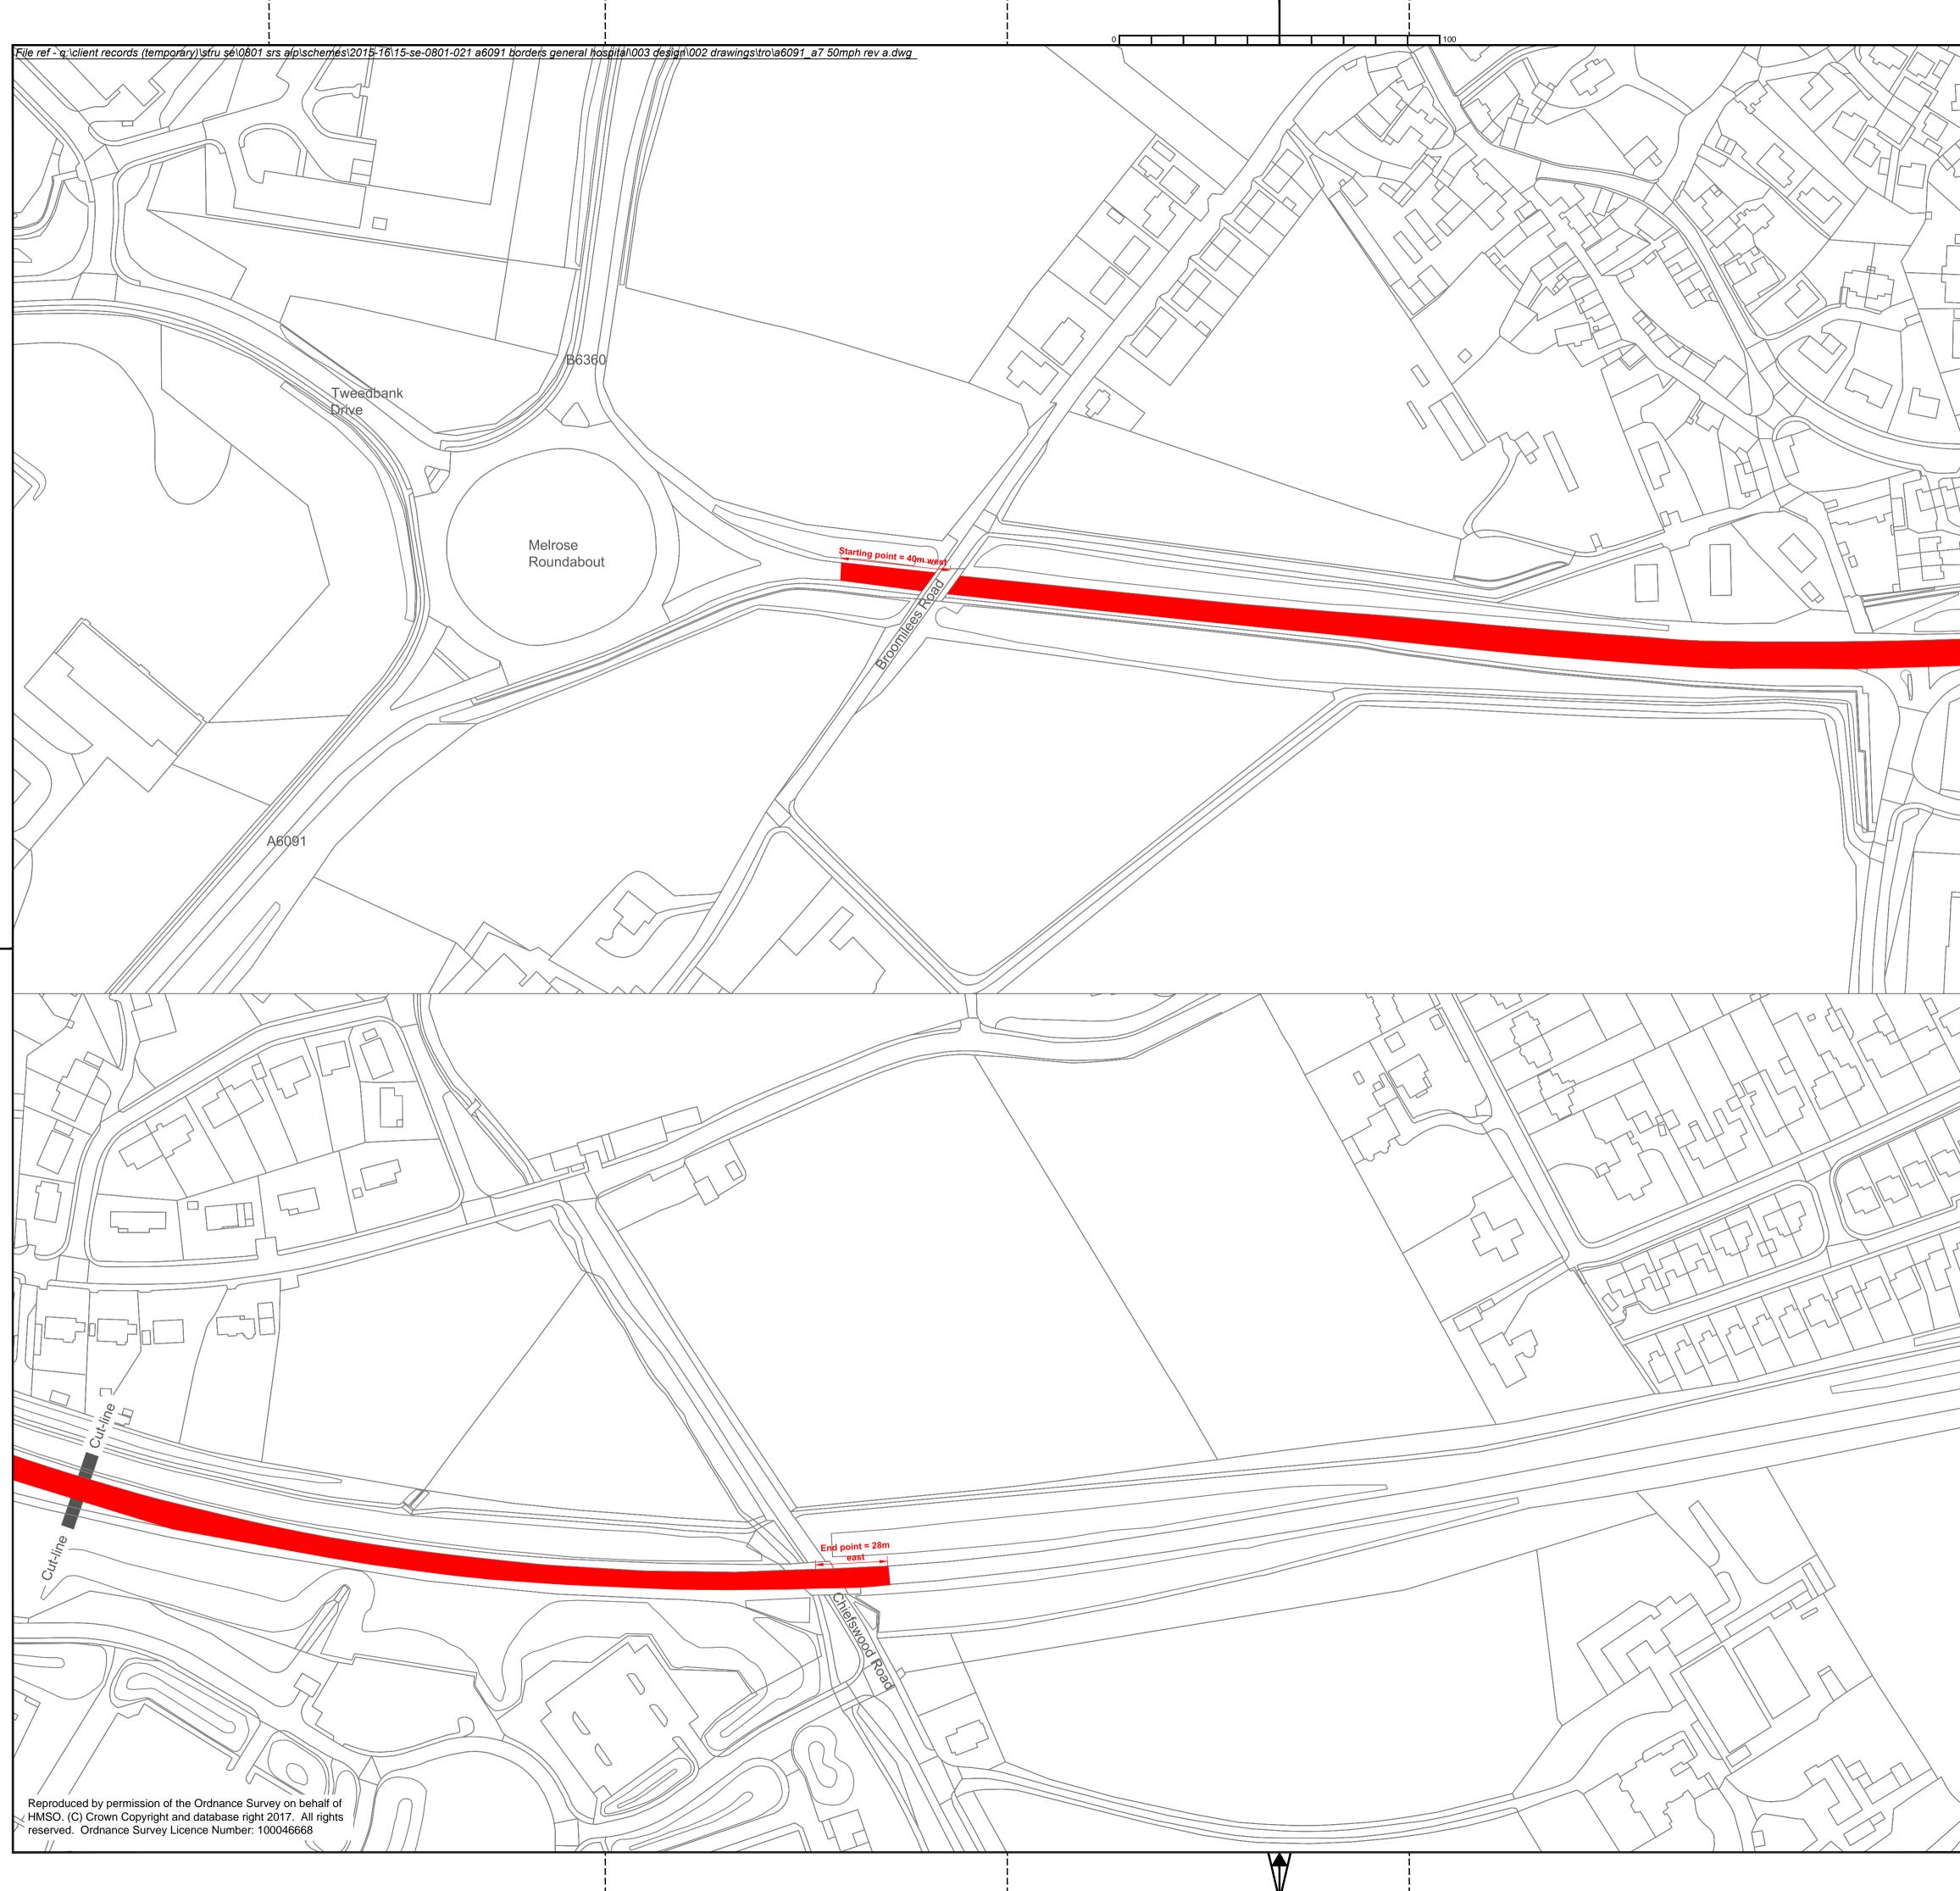

|                             | RESIDUAL DESIGN HAZARDS                                                                                            |                  |
|-----------------------------|--------------------------------------------------------------------------------------------------------------------|------------------|
|                             | (The following information has been collected from Precons<br>Information and the Amey CDM Hazard Management Proce |                  |
|                             | 1. N/A                                                                                                             | ,,               |
| Aux 1                       |                                                                                                                    |                  |
|                             | KEY                                                                                                                |                  |
|                             |                                                                                                                    |                  |
| $\frac{1}{2}$               | Proposed 50mph Speed Limit                                                                                         |                  |
|                             |                                                                                                                    |                  |
|                             |                                                                                                                    |                  |
|                             |                                                                                                                    |                  |
|                             |                                                                                                                    |                  |
|                             |                                                                                                                    |                  |
|                             |                                                                                                                    |                  |
| THE HERE                    |                                                                                                                    |                  |
|                             |                                                                                                                    |                  |
|                             |                                                                                                                    |                  |
| Cut-line                    |                                                                                                                    |                  |
|                             |                                                                                                                    |                  |
|                             |                                                                                                                    |                  |
|                             |                                                                                                                    |                  |
| <u>e</u>                    |                                                                                                                    |                  |
| Cut-line                    |                                                                                                                    |                  |
| Borders General<br>Hospital |                                                                                                                    |                  |
| Hospital                    |                                                                                                                    |                  |
|                             |                                                                                                                    |                  |
|                             |                                                                                                                    |                  |
|                             |                                                                                                                    |                  |
|                             |                                                                                                                    |                  |
|                             |                                                                                                                    |                  |
|                             |                                                                                                                    |                  |
|                             |                                                                                                                    |                  |
|                             |                                                                                                                    |                  |
|                             |                                                                                                                    |                  |
| UNT T                       |                                                                                                                    |                  |
|                             |                                                                                                                    |                  |
|                             | Rev     Revision details     Chkd Appd                                                                             |                  |
|                             | Drawn: FM Date: 09/0                                                                                               | 8/17<br>8/17     |
| TACK                        |                                                                                                                    | 8/17<br>8/17     |
|                             | Copyright ©Amey                                                                                                    |                  |
|                             |                                                                                                                    |                  |
|                             |                                                                                                                    |                  |
|                             | www                                                                                                                | v.amey.co.uk     |
|                             | Client                                                                                                             |                  |
|                             |                                                                                                                    |                  |
|                             | TRANSPORT<br>SCOTLAND                                                                                              |                  |
| Ţ                           | Project Name                                                                                                       |                  |
|                             | SE Trunk Road Unit - A6091/A7<br>Melrose-Galashiels-Carlisle trunk                                                 |                  |
|                             | Road                                                                                                               |                  |
|                             | Drawing Title                                                                                                      |                  |
|                             | The A6091/A7 Trunk Road                                                                                            |                  |
|                             | (Borders General Hospital)                                                                                         |                  |
|                             | (50mph Speed Limit) Order 201[]                                                                                    |                  |
|                             | Original Drawing Size : A1 Scale : 1:1250M                                                                         |                  |
|                             | Dimensions : M                                                                                                     |                  |
|                             | Drawing Status DRAFT                                                                                               | Suitability<br>- |
|                             |                                                                                                                    |                  |
|                             | Drawing No<br>15-SE-0801-021-004                                                                                   | Rev<br>A         |
|                             |                                                                                                                    |                  |