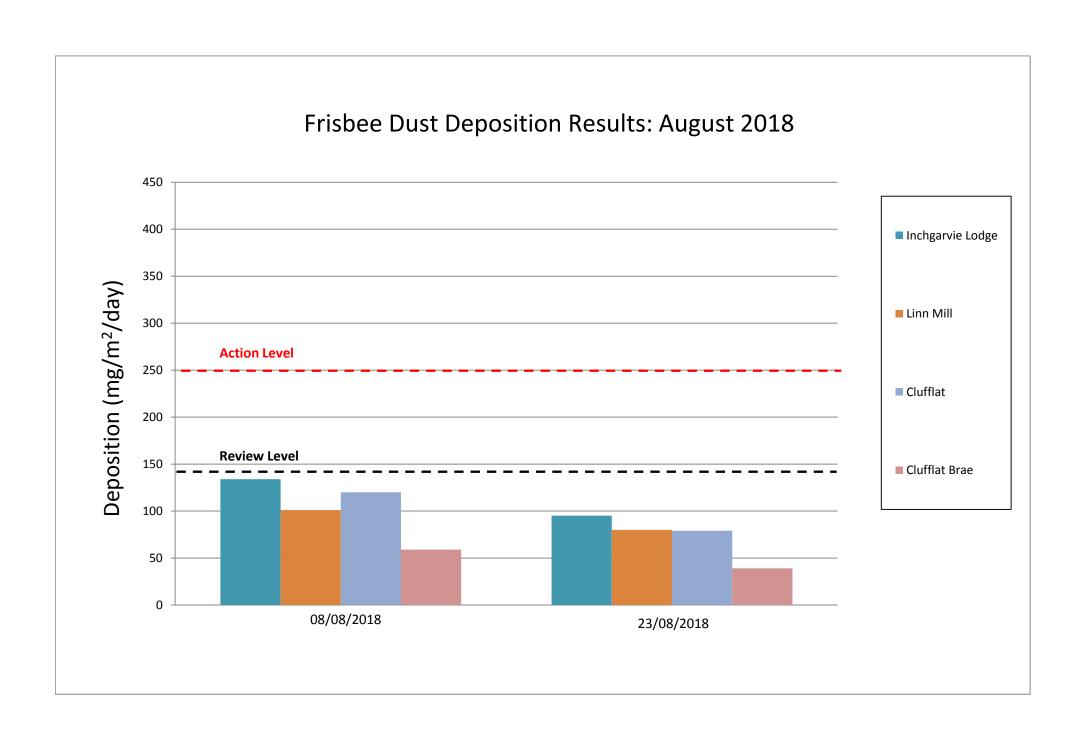

### 3.1. Frisbee Dust Deposition Results

- **3.1.1.** The Frisbee dust deposition results for August 2018 have been presented in a chart and can be found in Appendix A. Two collections were made in August; these occurred on the 8<sup>th</sup> and 23<sup>rd</sup> August.
- **3.1.2.** The site action level for the dust deposition rate has been set at 250 mg/m²/day. Exceedances of this level are treated as a potential incident and a review of the works in the vicinity of the site is instigated. A lower site review level has been set at 140 mg/m²/day. Where concentrations exceed the lower review threshold the site works are reviewed to ensure good practice is implemented; it is essentially a warning that additional controls may be required.

**3.1.3.** During August there were no exceedances of either the site review or action levels.