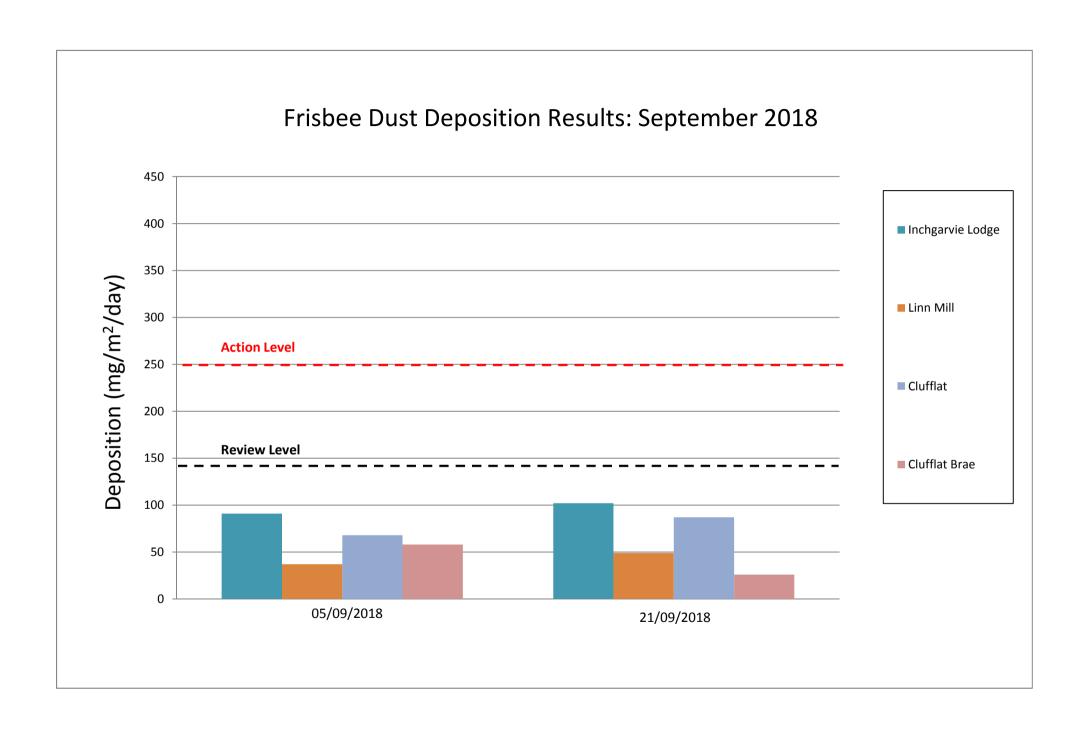

### 3.1. Frisbee Dust Deposition Results

- 3.1.1. The Frisbee dust deposition results for September 2018 have been presented in a chart and can be found in Appendix A. Two collections were made in September; these occurred on the 5<sup>th</sup> and 21<sup>st</sup> September.
- **3.1.2.** The site action level for the dust deposition rate has been set at 250 mg/m²/day. Exceedances of this level are treated as a potential incident and a review of the works in the vicinity of the site is instigated. A lower site review level has been set at 140 mg/m²/day. Where concentrations exceed the lower review threshold the site works are reviewed to ensure good practice is implemented; it is essentially a warning that additional controls may be required.

DRAGADOS | AMERICAN BRIDGE INTERNATIONAL HOCHTIEF | MORRISON CONSTRUCTION

**3.1.3.** During September there were no exceedances of either the site review or action levels.