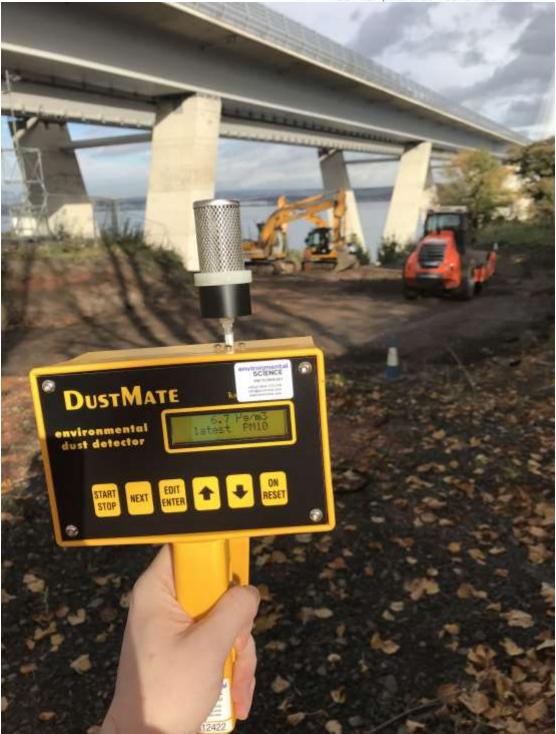

#### 3.2. Daily Dust Log and Environmental Inspections

**3.2.1.** A summary of the daily dust log for October can be found in Appendix B.

**3.2.2.** During this period, full environmental inspections were also undertaken across the site and covered areas where works were being carried out. Extra inspections were carried out at the area between the South Abutment and Society Road whilst earthworks were being undertaken. A hand-held  $PM_{10}$  monitor was also used to measure levels of fine particulates during these inspections. It was noted that there were no visible signs of dust and levels on the device were low, between  $7\mu g/m^3$  and  $30 \ \mu g/m^3$ . The monitoring was undertaken within the area of earthworks so therefore in closer proximity to a dust source than any residential receptor. Photos of the monitoring can be found in Appendix C.

# **APPENDIX C: PHOTOGRAPHS**

Forth Crossing Bridge Constructors - A Joint Venture of Hochtief Solutions AG, American Bridge International, Dragados, S.A. and Galliford Try Infrastructure Limited (Trading as Morrison Construction)