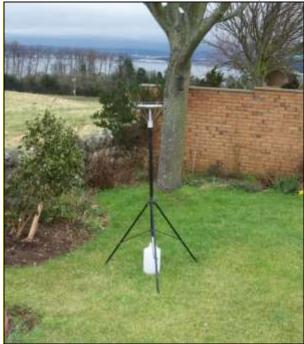

# 2. MONITORING EQUIPMENT AND LOCATIONS

- 2.1. Air quality is being monitored on site using Frisbee gauge dust deposition monitoring. Four Frisbee gauges are currently set up at sensitive locations across the site to measure dust deposition rates (Figure 1). Table 1 lists the air quality monitoring equipment present at each monitoring location, including the date it was installed.
- **2.2.** Frequent environmental site inspections are also undertaken by members of the FCBC Environmental Department. These inspections include a dust check to assess the following:
  - dust levels on site;
  - suppression/dampening down; and
  - transportation of materials.
- **2.3.** During October, earthworks were carried out at the area between the South Abutment and Society Road to reinstate the area. FCBC undertook regular inspections of the work and during dry spells FCBC used a hand-held PM<sub>10</sub> device to monitor Air Quality levels in the area.

Figure 1: Example of an Installed Frisbee Gauge Meter

| Ref: | Monitoring<br>Location | Monitoring<br>Equipment | Installation<br>Date | Activities in<br>October 2018                                                                                                            |
|------|------------------------|-------------------------|----------------------|------------------------------------------------------------------------------------------------------------------------------------------|
| M10  | Inchgarvie<br>Lodge    | Frisbee                 | 22/08/11             | <ul> <li>South abutment works</li> <li>Internal Bridge finishing Works</li> <li>Earthworks at South<br/>abutment/Society road</li> </ul> |
| M11  | Linn Mill              | Frisbee                 | 22/08/11             | <ul><li>South abutment works</li><li>Internal Bridge finishing Works</li></ul>                                                           |
| M12  | Clufflat               | Frisbee                 | 29/08/11             | <ul><li>South abutment works</li><li>Internal Bridge finishing Works</li></ul>                                                           |
| M13  | Clufflat<br>Brae       | Frisbee                 | 21/09/11             | <ul> <li>Earthworks at South<br/>abutment/Society road</li> </ul>                                                                        |