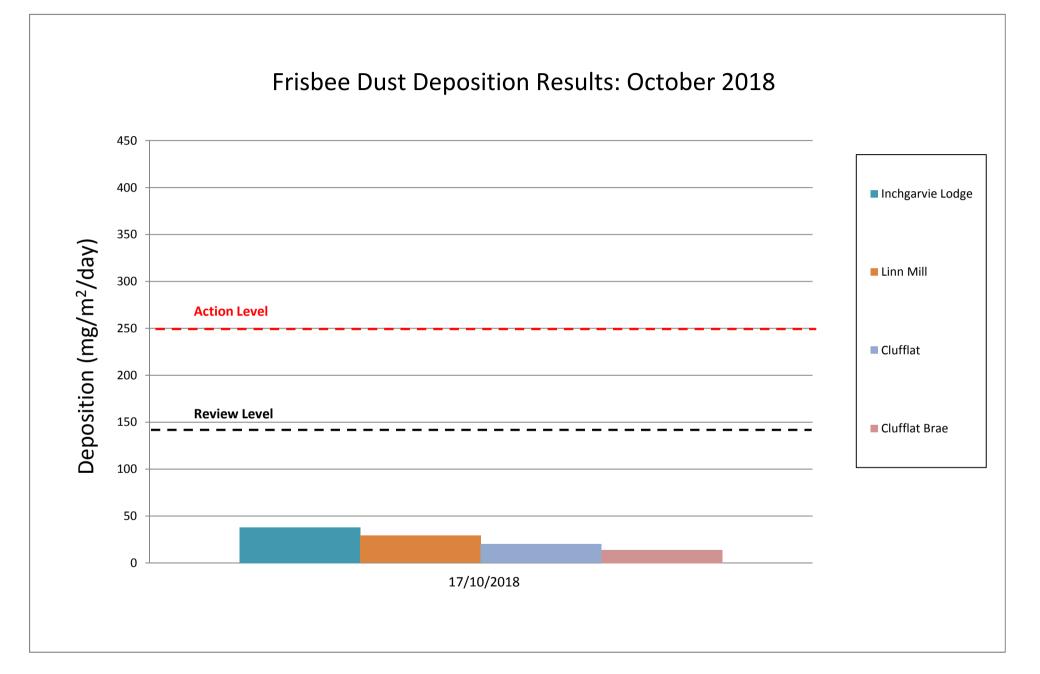

#### 3.1. Frisbee Dust Deposition Results

- **3.1.1.** The Frisbee dust deposition results for October 2018 have been presented in a chart and can be found in Appendix A. One collection was made in October; this occurred on the 17<sup>th</sup> October.
- **3.1.2.** The site action level for the dust deposition rate has been set at 250 mg/m<sup>2</sup>/day. Exceedances of this level are treated as a potential incident and a review of the works in the vicinity of the site is instigated. A lower site review level has been set at 140 mg/m<sup>2</sup>/day. Where concentrations exceed the lower review threshold the site works are reviewed to ensure good practice is implemented; it is essentially a warning that additional controls may be required.
- **3.1.3.** During October there were no exceedances of either the site review or action levels.