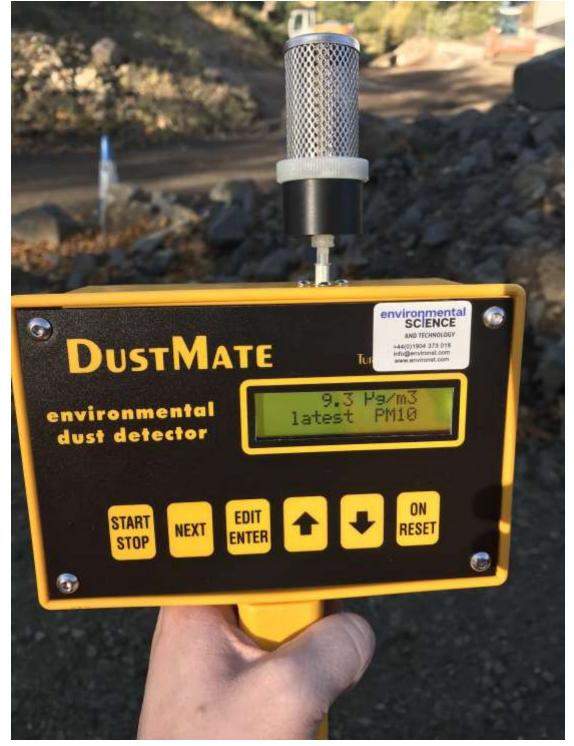

#### 3.2. Daily Dust Log and Environmental Inspections

**3.2.1.** A summary of the daily dust log for October can be found in Appendix B.

**3.2.2.** During this period, full environmental inspections were also undertaken across the site and covered areas where works were being carried out. Extra inspections were carried out at the area between the South Abutment and Society Road whilst earthworks were being undertaken. A hand-held  $PM_{10}$  monitor was also used to measure levels of fine particulates during these inspections. It was noted that there were no visible signs of dust and levels on the device were low, between  $7\mu g/m^3$  and  $30 \ \mu g/m^3$ . The monitoring was undertaken within the area of earthworks so therefore in closer proximity to a dust source than any residential receptor. Photos of the monitoring can be found in Appendix C.

# **APPENDIX C: PHOTOGRAPHS**

Forth Crossing Bridge Constructors - A Joint Venture of Hochtief Solutions AG, American Bridge International, Dragados, S.A. and Galliford Try Infrastructure Limited (Trading as Morrison Construction)